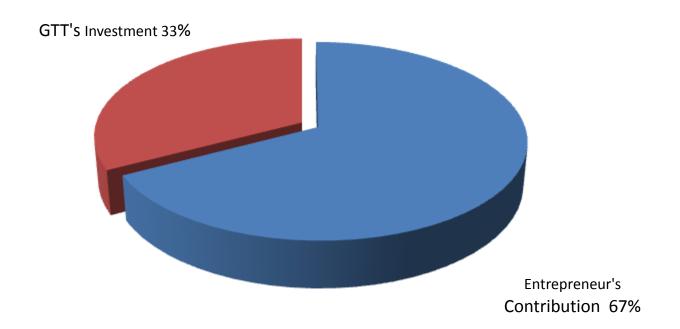

### SOURCE OF FINANCE

- Entrepreneur's Contribution BDT 206,000
- GTT's Investment BDT 100,000
- Total Capital BDT 306,000