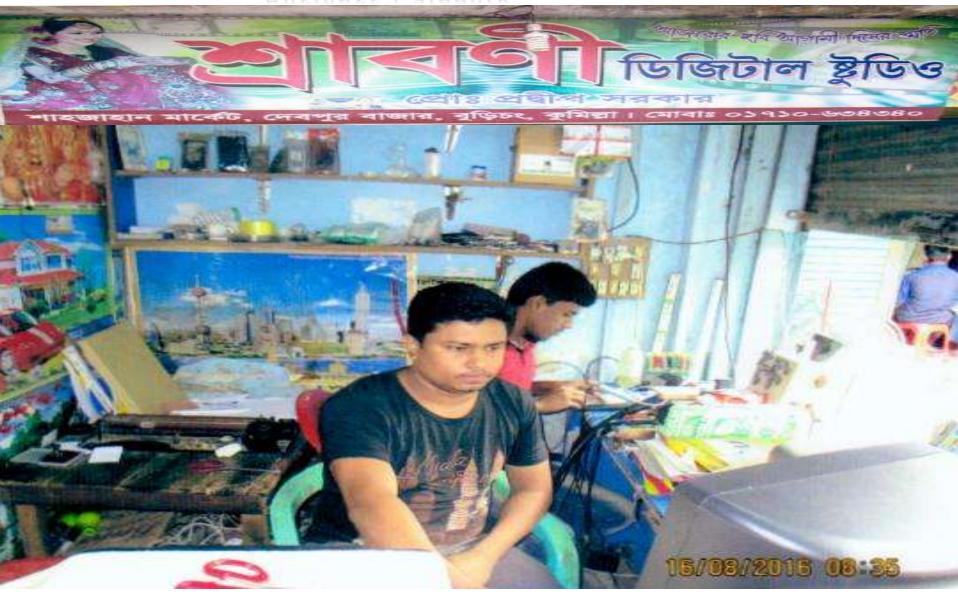

#### PROPOSED NOBIN UDYOKTA BUSINESS INFO

| Business Name                                                                                                                                                                            | : | Shraboni Digital Studio                                                              |
|------------------------------------------------------------------------------------------------------------------------------------------------------------------------------------------|---|--------------------------------------------------------------------------------------|
| Address/ Location                                                                                                                                                                        | : | Debpur Bazar, Shahzahan Market, Burichong, Comilla.                                  |
| Total Investment in BDT                                                                                                                                                                  | : | Tk. 306,000                                                                          |
| Financing                                                                                                                                                                                | : | Self Tk. 206,000 (from existing business) Required Investment Tk.100,000 (as equity) |
| Present salary/drawings from business                                                                                                                                                    | : | Taka 8,000 (Eight thousand)                                                          |
| Proposed Salary (estimates)                                                                                                                                                              | : | Taka 9,000 (Nine thousand)                                                           |
| Proposed Business Implementation Plan  (i) % of present gross profit margin  (ii) Estimated % of proposed gross profit margin  (iii) In future risk mgt. plan (from fire, disaster etc.) | : | On products 90%  On products 90% and photocopy 70%                                   |