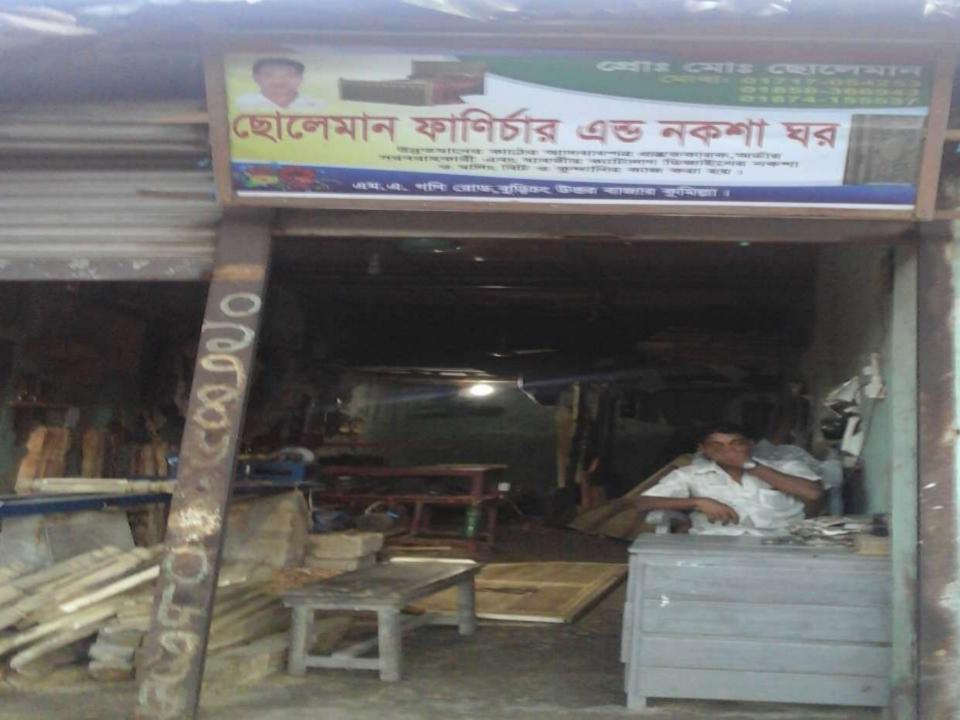

# PROPOSED NOBIN UDYOKTA BUSINESS INFO

| Business Name                                                | : | Soleman Furniture & Naksha Ghor                                                      |
|--------------------------------------------------------------|---|--------------------------------------------------------------------------------------|
| Address/ Location                                            | : | Burichong North Bazar, Burichong, Comilla.                                           |
| Total Investment in BDT                                      | : | Tk. 415,000                                                                          |
| Financing                                                    | : | Self Tk. 315,000 (from existing business) Required Investment Tk.100,000 (as equity) |
| Present salary/drawings from business                        | : | Taka 7,000 (Seven thousand)                                                          |
| Proposed Salary (estimates)                                  | : | Taka 9,000 (Nine thousand )                                                          |
| Proposed Business<br>Implementation Plan                     |   |                                                                                      |
| (i) % of present gross profit margin                         | : | On products 40%                                                                      |
| (ii) Estimated % of proposed gross profit margin             | : | On products 40%                                                                      |
| (iii) In future risk mgt. plan<br>(from fire, disaster etc.) | : |                                                                                      |
|                                                              | 1 |                                                                                      |

# Pictures