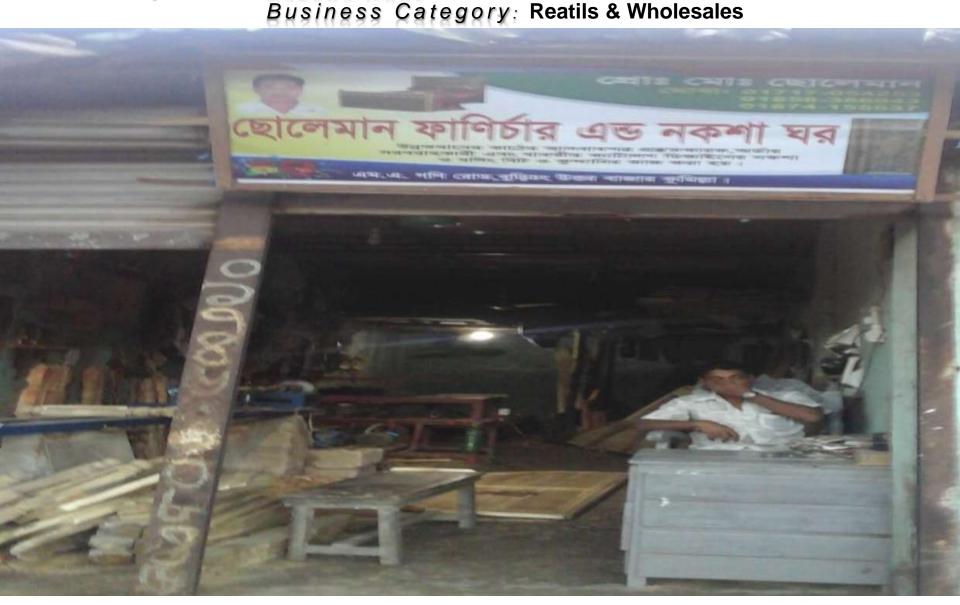

# PROPOSED NOBIN UDYOKTA BUSINESS INFO

| Business Name                                                | : | Soleman Furniture & Naksha Ghor                                                      |
|--------------------------------------------------------------|---|--------------------------------------------------------------------------------------|
| Address/ Location                                            | : | Burichong North Bazar, Burichong, Comilla.                                           |
| Total Investment in BDT                                      | : | Tk. 415,000                                                                          |
| Financing                                                    | : | Self Tk. 315,000 (from existing business) Required Investment Tk.100,000 (as equity) |
| Present salary/drawings from business                        | : | Taka 7,000 (Seven thousand)                                                          |
| Proposed Salary (estimates)                                  | : | Taka 9,000 (Nine thousand )                                                          |
| Proposed Business<br>Implementation Plan                     |   |                                                                                      |
| (i) % of present gross profit margin                         | : | On products 40%                                                                      |
| (ii) Estimated % of proposed gross profit margin             | : | On products 40%                                                                      |
| (iii) In future risk mgt. plan<br>(from fire, disaster etc.) | : |                                                                                      |
|                                                              | 1 |                                                                                      |

# Pictures