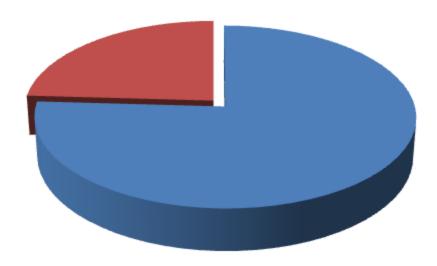

## SOURCE OF FINANCE

- Entrepreneur's Contribution BDT 315,000
- GTT's Investment BDT 100,000
- Total Capital BDT 415,000

GTT's Investment 24%

Entrepreneur's Contribution 76%