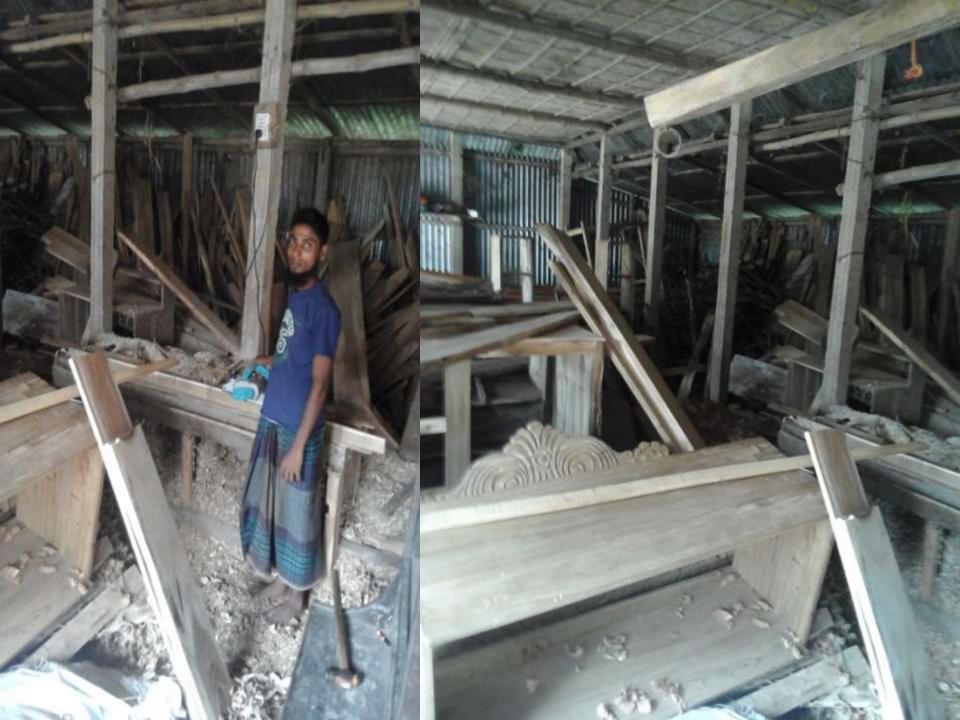

## **PROPOSED NOBIN UDYOKTA BUSINESS INFO**

| Business Name                                                                                                                                                              | : | M/S Islamic Furniture Mart                                                              |
|----------------------------------------------------------------------------------------------------------------------------------------------------------------------------|---|-----------------------------------------------------------------------------------------|
| Address/ Location                                                                                                                                                          | : | Chowmohoni, Bramonpara, Comilla.                                                        |
| Total Investment in BDT                                                                                                                                                    | : | Tk. 350,000                                                                             |
| Financing                                                                                                                                                                  | : | Self Tk. 250,000 (from existing business)<br>Required Investment Tk.100,000 (as equity) |
| Present salary/drawings from business                                                                                                                                      | : | Taka 10,000 (Ten thousand )                                                             |
| Proposed Salary (estimates)                                                                                                                                                | : | Taka 11,000 (Eleven thousand )                                                          |
| <ul> <li>Proposed Business</li> <li>Implementation Plan</li> <li>(i) % of present gross profit margin</li> <li>(ii) Estimated % of proposed gross profit margin</li> </ul> | : | On products 40%<br>On products 40%                                                      |
| (iii) In future risk mgt. plan<br>(from fire, disaster etc.)                                                                                                               | : |                                                                                         |

## PRESENT & PROPOSED INVESTMENT BREAKDOWN

| Partic                                                                                                             | Existing<br>Business                                                                                               |         | Total             |         |
|--------------------------------------------------------------------------------------------------------------------|--------------------------------------------------------------------------------------------------------------------|---------|-------------------|---------|
| Existing                                                                                                           | Proposed                                                                                                           | (BDT)   | Proposed<br>(BDT) | (BDT)   |
| Investment in products (Different<br>Types Of Wood, Dressing Table,<br>Wall Drop, Dining Table, Sofa Set,<br>Etc.) | Investment in products<br>(Different Types Of Wood,<br>Dressing Table, Wall Drop,<br>Dining Table, Sofa Set, Etc.) | 195,000 | 100,000           | 295,000 |
| Investment in Machineries, Equipr<br>Machine, Bulb, Fan, etc.)                                                     | 11,500                                                                                                             |         | 11,500            |         |
| Advance For Shop                                                                                                   | 30,000                                                                                                             |         | 30,000            |         |
| Cash in hand                                                                                                       | 11,098                                                                                                             |         | 11,098            |         |
| Debtors (Since July, 2016 to at pre                                                                                | 7,102                                                                                                              |         | 7,102             |         |
| Creditors (Since July, 2016 to at p                                                                                | (7,500)                                                                                                            |         | (7,500)           |         |
| Decoration (fixture and fittings)                                                                                  | 2,800                                                                                                              |         | 2,800             |         |
| Total C                                                                                                            | 250,000                                                                                                            | 100,000 | 350,000           |         |