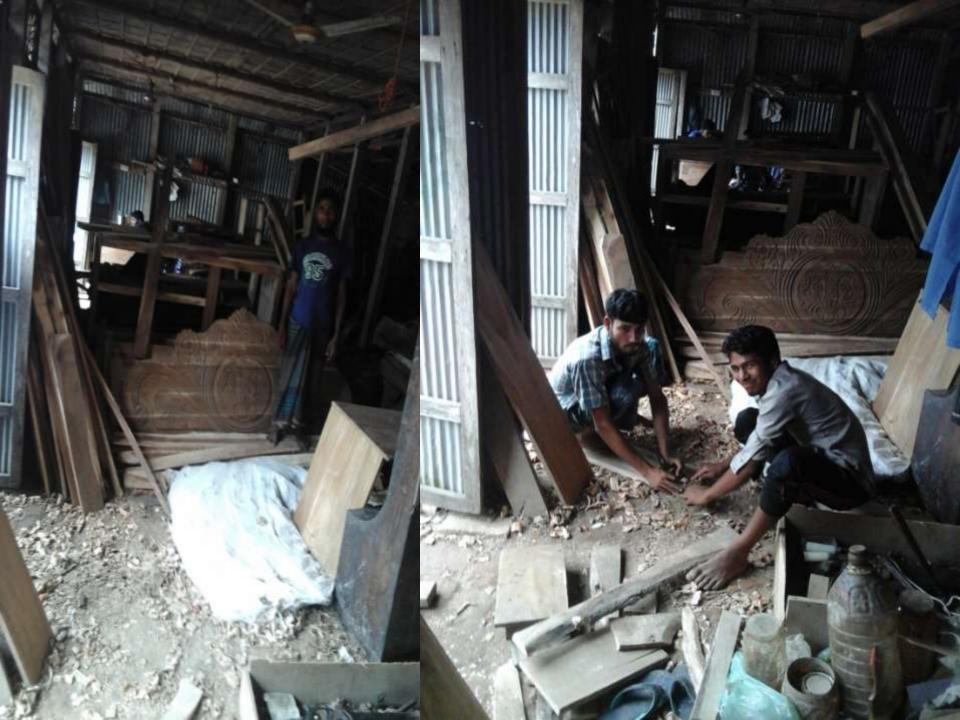

## **PROPOSED NOBIN UDYOKTA BUSINESS INFO**

| Business Name                                                                                                                                                              | : | M/S Islamic Furniture Mart                                                              |
|----------------------------------------------------------------------------------------------------------------------------------------------------------------------------|---|-----------------------------------------------------------------------------------------|
| Address/ Location                                                                                                                                                          | : | Chowmohoni, Bramonpara, Comilla.                                                        |
| Total Investment in BDT                                                                                                                                                    | : | Tk. 350,000                                                                             |
| Financing                                                                                                                                                                  | : | Self Tk. 250,000 (from existing business)<br>Required Investment Tk.100,000 (as equity) |
| Present salary/drawings from business                                                                                                                                      | : | Taka 10,000 (Ten thousand )                                                             |
| Proposed Salary (estimates)                                                                                                                                                | : | Taka 11,000 (Eleven thousand )                                                          |
| <ul> <li>Proposed Business</li> <li>Implementation Plan</li> <li>(i) % of present gross profit margin</li> <li>(ii) Estimated % of proposed gross profit margin</li> </ul> | : | On products 40%<br>On products 40%                                                      |
| (iii) In future risk mgt. plan<br>(from fire, disaster etc.)                                                                                                               | : |                                                                                         |

## PRESENT & PROPOSED INVESTMENT BREAKDOWN

| Partic                                                                                                             | Existing<br>Business                                                                                               |         | Total             |         |
|--------------------------------------------------------------------------------------------------------------------|--------------------------------------------------------------------------------------------------------------------|---------|-------------------|---------|
| Existing                                                                                                           | Proposed                                                                                                           | (BDT)   | Proposed<br>(BDT) | (BDT)   |
| Investment in products (Different<br>Types Of Wood, Dressing Table,<br>Wall Drop, Dining Table, Sofa Set,<br>Etc.) | Investment in products<br>(Different Types Of Wood,<br>Dressing Table, Wall Drop,<br>Dining Table, Sofa Set, Etc.) | 195,000 | 100,000           | 295,000 |
| Investment in Machineries, Equipr<br>Machine, Bulb, Fan, etc.)                                                     | 11,500                                                                                                             |         | 11,500            |         |
| Advance For Shop                                                                                                   | 30,000                                                                                                             |         | 30,000            |         |
| Cash in hand                                                                                                       | 11,098                                                                                                             |         | 11,098            |         |
| Debtors (Since July, 2016 to at pre                                                                                | 7,102                                                                                                              |         | 7,102             |         |
| Creditors (Since July, 2016 to at p                                                                                | (7,500)                                                                                                            |         | (7,500)           |         |
| Decoration (fixture and fittings)                                                                                  | 2,800                                                                                                              |         | 2,800             |         |
| Total C                                                                                                            | 250,000                                                                                                            | 100,000 | 350,000           |         |