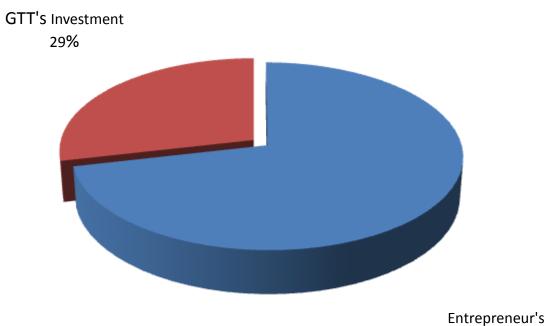

## PRESENT & PROPOSED INVESTMENT BREAKDOWN

| Partic                                                                                                             | Existing<br>Business                                                                                               |         | Total             |         |
|--------------------------------------------------------------------------------------------------------------------|--------------------------------------------------------------------------------------------------------------------|---------|-------------------|---------|
| Existing                                                                                                           | Proposed                                                                                                           | (BDT)   | Proposed<br>(BDT) | (BDT)   |
| Investment in products (Different<br>Types Of Wood, Dressing Table,<br>Wall Drop, Dining Table, Sofa Set,<br>Etc.) | Investment in products<br>(Different Types Of Wood,<br>Dressing Table, Wall Drop,<br>Dining Table, Sofa Set, Etc.) | 195,000 | 100,000           | 295,000 |
| Investment in Machineries, Equipr<br>Machine, Bulb, Fan, etc.)                                                     | 11,500                                                                                                             |         | 11,500            |         |
| Advance For Shop                                                                                                   | 30,000                                                                                                             |         | 30,000            |         |
| Cash in hand                                                                                                       | 11,098                                                                                                             |         | 11,098            |         |
| Debtors (Since July, 2016 to at pre                                                                                | 7,102                                                                                                              |         | 7,102             |         |
| Creditors (Since July, 2016 to at p                                                                                | (7,500)                                                                                                            |         | (7,500)           |         |
| Decoration (fixture and fittings)                                                                                  | 2,800                                                                                                              |         | 2,800             |         |
| Total C                                                                                                            | 250,000                                                                                                            | 100,000 | 350,000           |         |

- Entrepreneur's Contribution BDT 250, 000
- GTT's Investment BDT 100,000
- Total Capital BDT 350,000

Contribution 71%