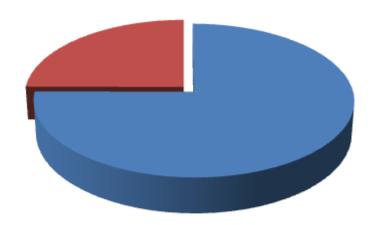

# SOURCE OF FINANCE

- Entrepreneur's Contribution BDT 603,000
- GTT's Investment BDT 200,000
- Total Capital BDT 803,000

GTT's Investment 25%

Entrepreneur's Contribution 75%