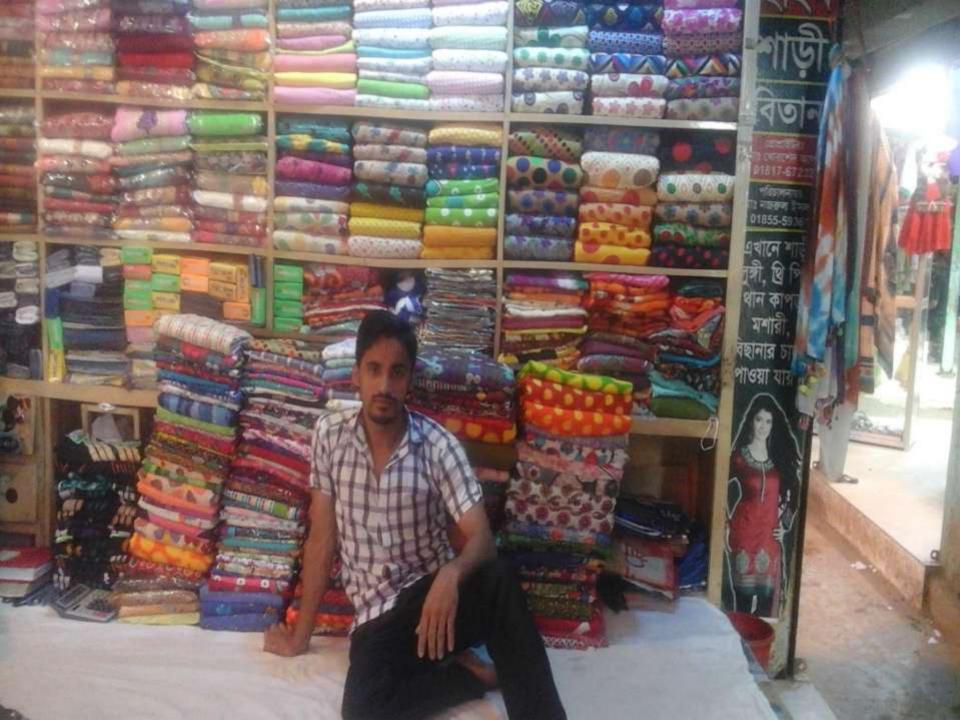

Proposed NU Business Name : Saim Shari Bitan

Business Category: Clothing

Business Proposal Collected and Prepared by: Md. Anwar Hossain, Asst.NU,

Burichong Unit, Comilla

Business Proposal Verified by: Md.Shafikul Islam

# PROPOSED NOBIN UDYOKTA BUSINESS INFO

| Business Name                                                | : | Saim Shari Bitan                                                                     |
|--------------------------------------------------------------|---|--------------------------------------------------------------------------------------|
| Address/ Location                                            | : | Kanshonagar Bazar, Burichong, Comilla.                                               |
| Total Investment in BDT                                      | : | Tk. 803,000                                                                          |
| Financing                                                    | : | Self Tk. 603,000 (from existing business) Required Investment Tk.200,000 (as equity) |
| Present salary/drawings from business                        | : | Taka 9,000 (Nine thousand)                                                           |
| Proposed Salary (estimates)                                  | : | Taka 10,000 (Ten thousand)                                                           |
| Proposed Business Implementation Plan                        |   |                                                                                      |
| (i) % of present gross profit margin                         | : | On products 20%                                                                      |
| (ii) Estimated % of proposed gross profit margin             | : | On products 20%                                                                      |
| (iii) In future risk mgt. plan<br>(from fire, disaster etc.) | : |                                                                                      |