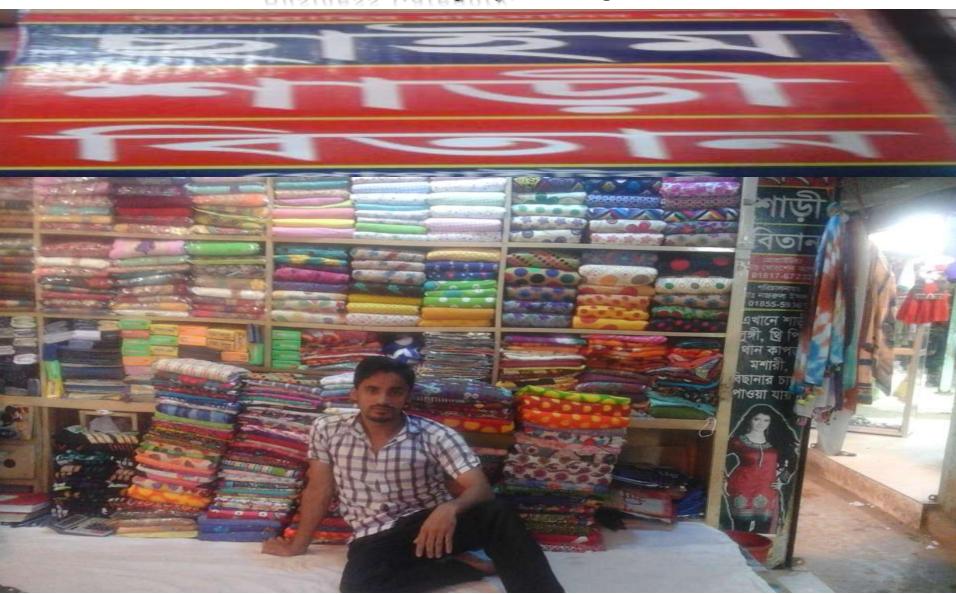

Proposed NU Business Name : Saim Shari Bitan

Business Category: Clothing

Business Proposal Collected and Prepared by: Md. Anwar Hossain, Asst.NU,

Burichong Unit, Comilla

Business Proposal Verified by: Md.Shafikul Islam

# PROPOSED NOBIN UDYOKTA BUSINESS INFO

| Business Name                                                | : | Saim Shari Bitan                                                                     |
|--------------------------------------------------------------|---|--------------------------------------------------------------------------------------|
| Address/ Location                                            | : | Kanshonagar Bazar, Burichong, Comilla.                                               |
| Total Investment in BDT                                      | : | Tk. 803,000                                                                          |
| Financing                                                    | : | Self Tk. 603,000 (from existing business) Required Investment Tk.200,000 (as equity) |
| Present salary/drawings from business                        | : | Taka 9,000 (Nine thousand)                                                           |
| Proposed Salary (estimates)                                  | : | Taka 10,000 (Ten thousand)                                                           |
| Proposed Business Implementation Plan                        |   |                                                                                      |
| (i) % of present gross profit margin                         | : | On products 20%                                                                      |
| (ii) Estimated % of proposed gross profit margin             | : | On products 20%                                                                      |
| (iii) In future risk mgt. plan<br>(from fire, disaster etc.) | : |                                                                                      |