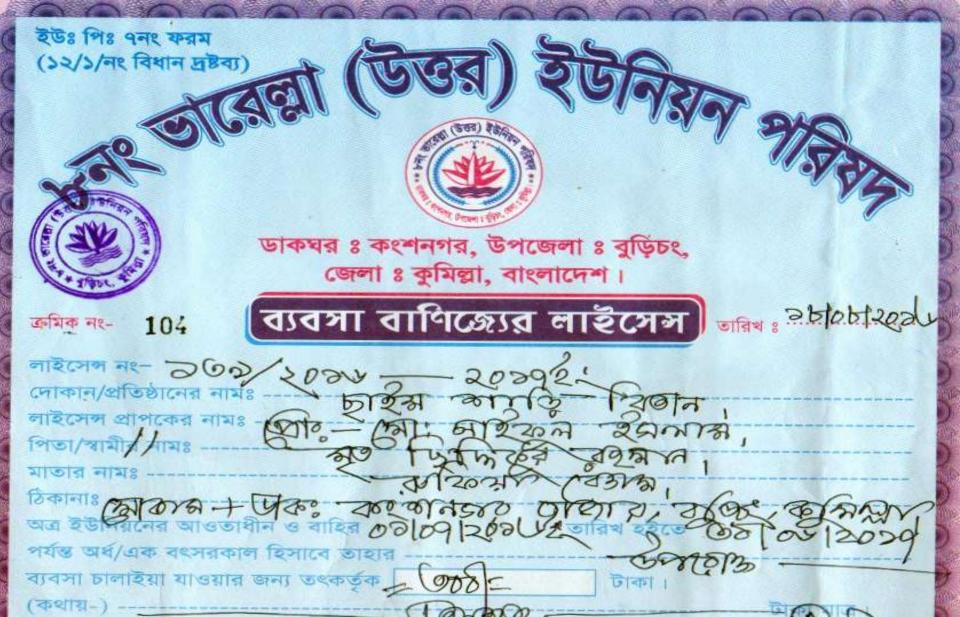

Proposed NU Business Name : Saim Shari Bitan

Business Category: Clothing

Business Proposal Collected and Prepared by: Md. Anwar Hossain, Asst.NU,

Burichong Unit, Comilla

Business Proposal Verified by: Md.Shafikul Islam

# PROPOSED NOBIN UDYOKTA BUSINESS INFO

| Business Name                                                | : | Saim Shari Bitan                                                                     |
|--------------------------------------------------------------|---|--------------------------------------------------------------------------------------|
| Address/ Location                                            | : | Kanshonagar Bazar, Burichong, Comilla.                                               |
| Total Investment in BDT                                      | : | Tk. 803,000                                                                          |
| Financing                                                    | : | Self Tk. 603,000 (from existing business) Required Investment Tk.200,000 (as equity) |
| Present salary/drawings from business                        | : | Taka 9,000 (Nine thousand)                                                           |
| Proposed Salary (estimates)                                  | : | Taka 10,000 (Ten thousand)                                                           |
| Proposed Business Implementation Plan                        |   |                                                                                      |
| (i) % of present gross profit margin                         | : | On products 20%                                                                      |
| (ii) Estimated % of proposed gross profit margin             | : | On products 20%                                                                      |
| (iii) In future risk mgt. plan<br>(from fire, disaster etc.) | : |                                                                                      |