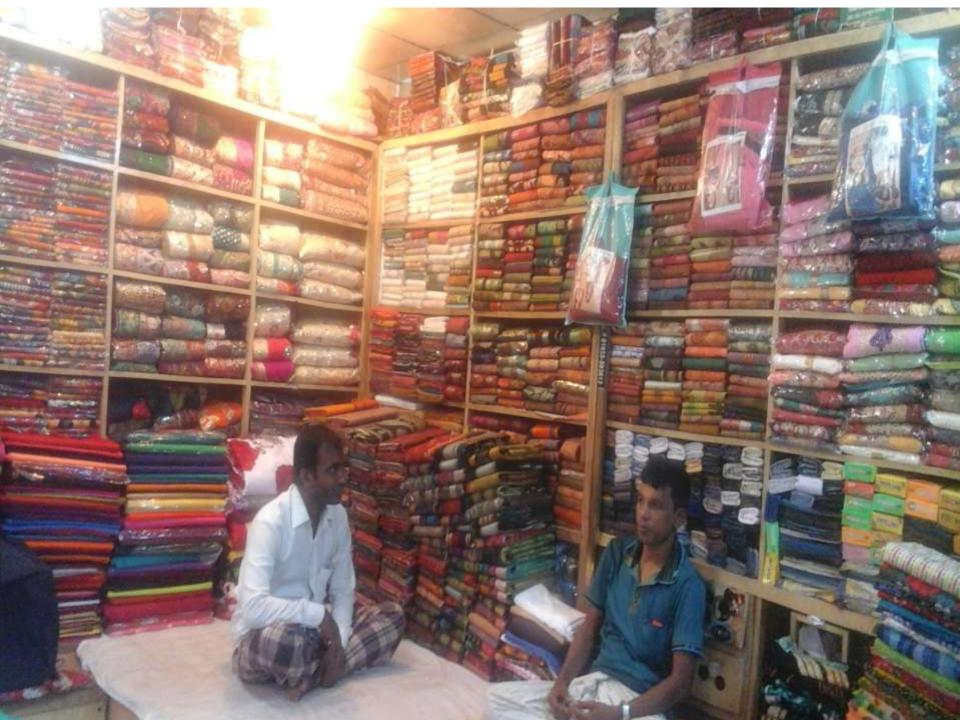

# PROPOSED NOBIN UDYOKTA BUSINESS INFO

| Business Name                                                | : | Saim Shari Bitan                                                                     |
|--------------------------------------------------------------|---|--------------------------------------------------------------------------------------|
| Address/ Location                                            | : | Kanshonagar Bazar, Burichong, Comilla.                                               |
| Total Investment in BDT                                      | : | Tk. 803,000                                                                          |
| Financing                                                    | : | Self Tk. 603,000 (from existing business) Required Investment Tk.200,000 (as equity) |
| Present salary/drawings from business                        | : | Taka 9,000 (Nine thousand)                                                           |
| Proposed Salary (estimates)                                  | : | Taka 10,000 (Ten thousand)                                                           |
| Proposed Business Implementation Plan                        |   |                                                                                      |
| (i) % of present gross profit margin                         | : | On products 20%                                                                      |
| (ii) Estimated % of proposed gross profit margin             | : | On products 20%                                                                      |
| (iii) In future risk mgt. plan<br>(from fire, disaster etc.) | : |                                                                                      |

### PRESENT & PROPOSED INVESTMENT BREAKDOWN

| F                                                                                                                       | Existing<br>Business                                                                                                                                       |          | Total             |          |  |
|-------------------------------------------------------------------------------------------------------------------------|------------------------------------------------------------------------------------------------------------------------------------------------------------|----------|-------------------|----------|--|
| Existing                                                                                                                | Proposed                                                                                                                                                   | (BDT)    | Proposed<br>(BDT) | (BDT)    |  |
| Investment in products<br>(Different Types Of Wedding<br>Shari, Than Cloths, Three<br>Piece, Lungi, Bed Sheet,<br>etc.) | Investment in products (Different<br>Types Of Wedding Shari, Than Cloths,<br>Three Piece, Lungi, Bed Sheet, Pant<br>Piece, Shirt Piece, Gauze Cloths etc.) | 410,000  | 200,000           | 610,000  |  |
| Investment in Machineries, E<br>Fan-02, etc.)                                                                           | 5,490                                                                                                                                                      |          | 5,490             |          |  |
| Advance For Shop                                                                                                        | 200,000                                                                                                                                                    |          | 200,000           |          |  |
| Cash in hand                                                                                                            | 5,160                                                                                                                                                      |          | 5,160             |          |  |
| Debtors (Since July, 2016 to                                                                                            | 6,900                                                                                                                                                      |          | 6,900             |          |  |
| Creditors (Since July, 2016 to at present)                                                                              |                                                                                                                                                            | (58,000) |                   | (58,000) |  |
| Decoration (fixture and fittings)                                                                                       |                                                                                                                                                            | 33,450   |                   | 33,450   |  |
| То                                                                                                                      | 603,000                                                                                                                                                    | 200,000  | 803,000           |          |  |