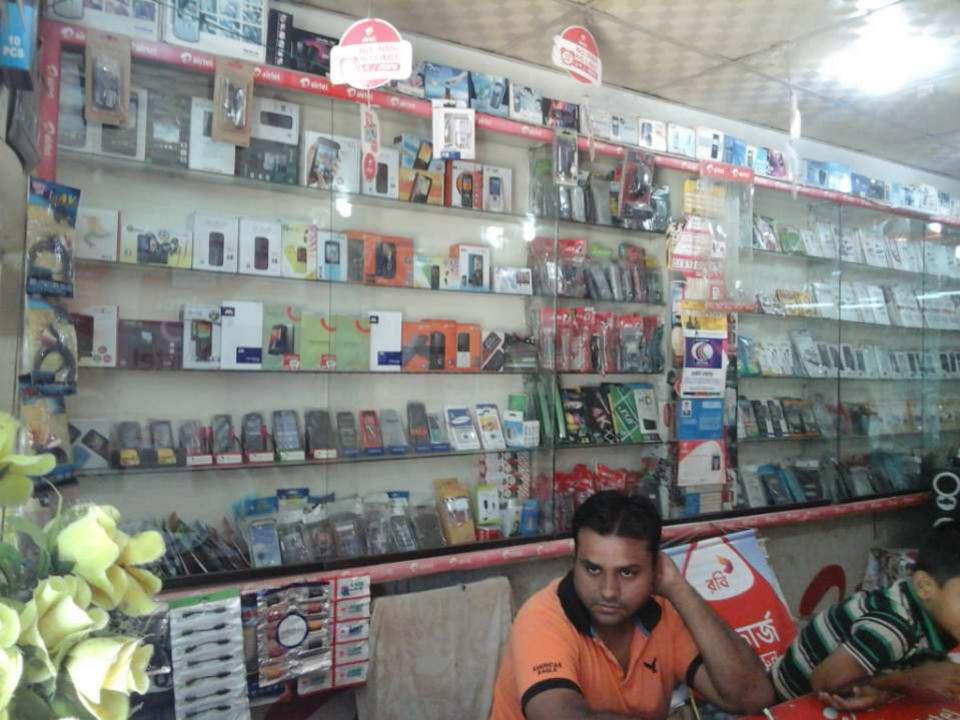

## PROPOSED NOBIN UDYOKTA BUSINESS INFO

| Business Name                                                                                                                                                                            | :   | Arif Telecom                                                                                                                                                       |
|------------------------------------------------------------------------------------------------------------------------------------------------------------------------------------------|-----|--------------------------------------------------------------------------------------------------------------------------------------------------------------------|
| Address/ Location                                                                                                                                                                        | :   | Burichong Bazar, Burichong, Comilla.                                                                                                                               |
| Total Investment in BDT                                                                                                                                                                  | :   | Tk. 593,000                                                                                                                                                        |
| Financing                                                                                                                                                                                | :   | Self Tk. 453,000 (from existing business) Required Investment Tk.140,000 (as equity)                                                                               |
| Present salary/drawings from business                                                                                                                                                    |     | Taka 7,000 (Seven thousand)                                                                                                                                        |
| Proposed Salary (estimates)                                                                                                                                                              | :   | Taka 7,500 (Seven thousand and five hundred)                                                                                                                       |
| Proposed Business Implementation Plan  (i) % of present gross profit margin  (ii) Estimated % of proposed gross profit margin  (iii) In future risk mgt. plan (from fire, disaster etc.) | : : | On products 25% and commission on Flexiload, bKash, DBBL 100% and Servicing 100%  On products 25% and commission on Flexiload, bKash, DBBL 100% and Servicing 100% |

## INFO ON EXISTING BUSINESS OPERATIONS

| Dortioulore                                  | Existing Business (BDT) |         |         |  |  |
|----------------------------------------------|-------------------------|---------|---------|--|--|
| Particulars                                  | Daily                   | Monthly | Yearly  |  |  |
| Sales income from Products                   | 1,200                   | 31,200  | 374,400 |  |  |
| Commission from flexiload                    | 135                     | 3,510   | 42,120  |  |  |
| Commission from bKash/DBBL/Ucash             | 225                     | 5,850   | 70,200  |  |  |
| Income from Servicing                        | 200                     | 5,200   | 62,400  |  |  |
| Total income from sales & commission (A)     | 1,760                   | 45,760  | 549,120 |  |  |
| Less: Cost of Sales / Products               | 900                     | 23,400  | 280,800 |  |  |
| Less: Total Cost of Products & Servicing (B) | 900                     | 23,400  | 280,800 |  |  |
| Gross Profit (C) [C=(A-B)]                   | 860                     | 22,360  | 268,320 |  |  |
| Less: Operating Cost:                        |                         |         |         |  |  |
| Electricity bill                             |                         | 600     | 7,200   |  |  |
| Shop rent                                    |                         | 3,000   | 36,000  |  |  |
| Mobile bill                                  |                         | 400     | 4,800   |  |  |
| Night Guard bill                             |                         | 100     | 1,200   |  |  |
| Convenience bill                             |                         | 700     | 8,400   |  |  |
| Present Salary (Family & Self)               |                         | 7,000   | 84,000  |  |  |
| Present Salary (Assistant -01)               |                         | 3,000   | 36,000  |  |  |
| Other Cost (Stationary & Entertainment etc.) |                         | 500     | 6,000   |  |  |
| Non Cash Item:                               |                         |         |         |  |  |
| Depreciation Expenses                        |                         | 760     | 9,115   |  |  |
| Total Operating Cost (D)                     |                         | 16,060  | 192,715 |  |  |
| Net Profit (C-D):                            |                         | 6,300   | 75,605  |  |  |

### PRESENT & PROPOSED INVESTMENT BREAKDOWN

| Partic                                                                                                                                 | Existing<br>Business |         | Total             |       |  |
|----------------------------------------------------------------------------------------------------------------------------------------|----------------------|---------|-------------------|-------|--|
| Existing                                                                                                                               | Proposed             | (BDT)   | Proposed<br>(BDT) | (BDT) |  |
| Investment in products (Different<br>Types of Mobile Set, Mobile<br>Accessories, Mobile Sim, Mobile<br>Charger, Servicing Tools, etc.) | 244,610              | 90,000  | 334,610           |       |  |
| Investment in Flexiload                                                                                                                | 30,000               |         | 30,000            |       |  |
| Investment in bKash/DBBL/Ucash/Mycash                                                                                                  | 50,000               | 50,000  | 100,000           |       |  |
| Investment in Machineries, Equip IPS, Bulb, Fan, etc.)                                                                                 | 35,300               |         | 35,300            |       |  |
| Advance For Shop                                                                                                                       | 50,000               |         | 50,000            |       |  |
| Cash in hand                                                                                                                           | 4,890                |         | 4,890             |       |  |
| Decoration (fixture and fittings)                                                                                                      | 38,200               |         | 38,200            |       |  |
| Total (                                                                                                                                | 453,000              | 140,000 | 593,000           |       |  |