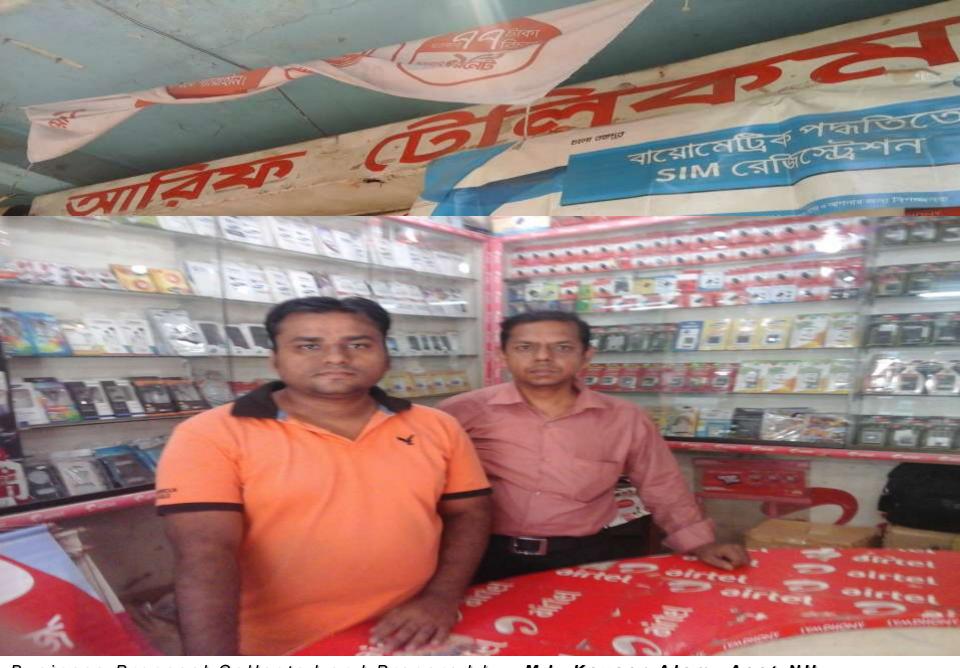

## PROPOSED NOBIN UDYOKTA BUSINESS INFO

| Business Name                                                                                                                                                                            | :   | Arif Telecom                                                                                                                                                       |
|------------------------------------------------------------------------------------------------------------------------------------------------------------------------------------------|-----|--------------------------------------------------------------------------------------------------------------------------------------------------------------------|
| Address/ Location                                                                                                                                                                        | :   | Burichong Bazar, Burichong, Comilla.                                                                                                                               |
| Total Investment in BDT                                                                                                                                                                  | :   | Tk. 593,000                                                                                                                                                        |
| Financing                                                                                                                                                                                | :   | Self Tk. 453,000 (from existing business) Required Investment Tk.140,000 (as equity)                                                                               |
| Present salary/drawings from business                                                                                                                                                    |     | Taka 7,000 (Seven thousand)                                                                                                                                        |
| Proposed Salary (estimates)                                                                                                                                                              | :   | Taka 7,500 (Seven thousand and five hundred)                                                                                                                       |
| Proposed Business Implementation Plan  (i) % of present gross profit margin  (ii) Estimated % of proposed gross profit margin  (iii) In future risk mgt. plan (from fire, disaster etc.) | : : | On products 25% and commission on Flexiload, bKash, DBBL 100% and Servicing 100%  On products 25% and commission on Flexiload, bKash, DBBL 100% and Servicing 100% |

# Pictures

**\$**\$28259

والتاريم المعرارة المعروب المعروب राकी छार: व्ययम्बर्