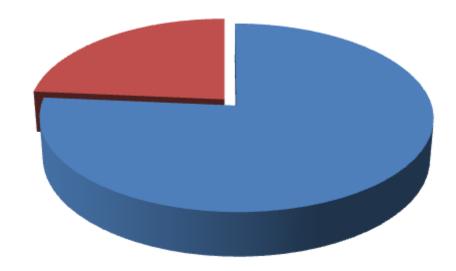

# SOURCE OF FINANCE

- Entrepreneur's Contribution BDT 453,000
- GTT's Investment BDT 140,000
- Total Capital BDT 593,000

GTT's Investment 24%

Entrepreneur's Contribution 76%