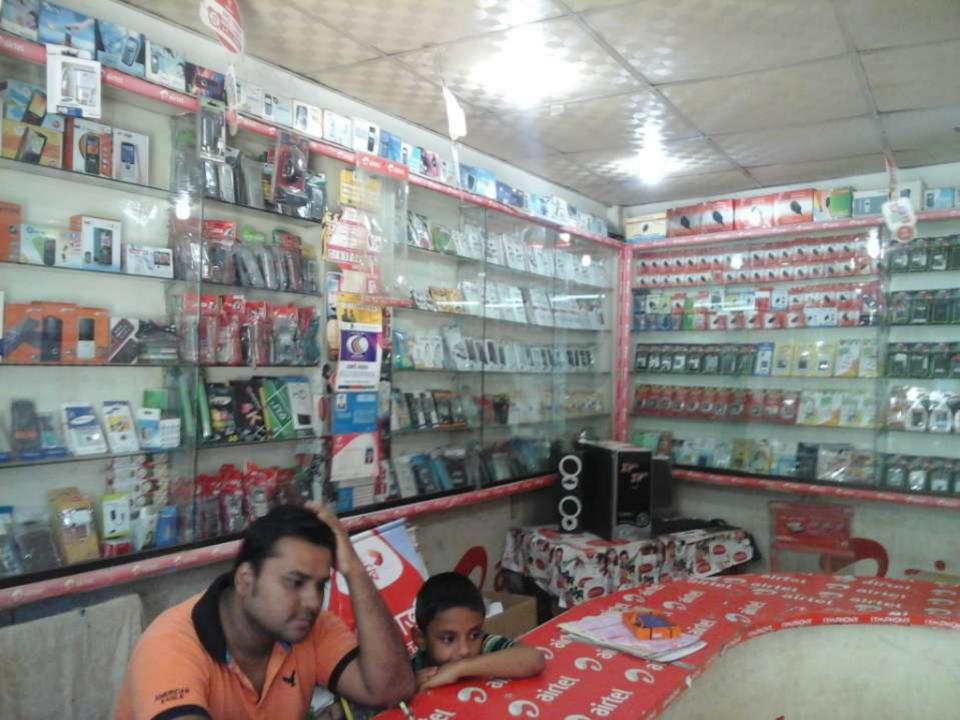

## PROPOSED NOBIN UDYOKTA BUSINESS INFO

| Business Name                                                                                                                                                                            | :   | Arif Telecom                                                                                                                                                       |
|------------------------------------------------------------------------------------------------------------------------------------------------------------------------------------------|-----|--------------------------------------------------------------------------------------------------------------------------------------------------------------------|
| Address/ Location                                                                                                                                                                        | :   | Burichong Bazar, Burichong, Comilla.                                                                                                                               |
| Total Investment in BDT                                                                                                                                                                  | :   | Tk. 593,000                                                                                                                                                        |
| Financing                                                                                                                                                                                | :   | Self Tk. 453,000 (from existing business) Required Investment Tk.140,000 (as equity)                                                                               |
| Present salary/drawings from business                                                                                                                                                    |     | Taka 7,000 (Seven thousand)                                                                                                                                        |
| Proposed Salary (estimates)                                                                                                                                                              | :   | Taka 7,500 (Seven thousand and five hundred)                                                                                                                       |
| Proposed Business Implementation Plan  (i) % of present gross profit margin  (ii) Estimated % of proposed gross profit margin  (iii) In future risk mgt. plan (from fire, disaster etc.) | : : | On products 25% and commission on Flexiload, bKash, DBBL 100% and Servicing 100%  On products 25% and commission on Flexiload, bKash, DBBL 100% and Servicing 100% |

## INFO ON EXISTING BUSINESS OPERATIONS

| Dortioulore                                  | Existing Business (BDT) |         |         |  |  |
|----------------------------------------------|-------------------------|---------|---------|--|--|
| Particulars                                  | Daily                   | Monthly | Yearly  |  |  |
| Sales income from Products                   | 1,200                   | 31,200  | 374,400 |  |  |
| Commission from flexiload                    | 135                     | 3,510   | 42,120  |  |  |
| Commission from bKash/DBBL/Ucash             | 225                     | 5,850   | 70,200  |  |  |
| Income from Servicing                        | 200                     | 5,200   | 62,400  |  |  |
| Total income from sales & commission (A)     | 1,760                   | 45,760  | 549,120 |  |  |
| Less: Cost of Sales / Products               | 900                     | 23,400  | 280,800 |  |  |
| Less: Total Cost of Products & Servicing (B) | 900                     | 23,400  | 280,800 |  |  |
| Gross Profit (C) [C=(A-B)]                   | 860                     | 22,360  | 268,320 |  |  |
| Less: Operating Cost:                        |                         |         |         |  |  |
| Electricity bill                             |                         | 600     | 7,200   |  |  |
| Shop rent                                    |                         | 3,000   | 36,000  |  |  |
| Mobile bill                                  |                         | 400     | 4,800   |  |  |
| Night Guard bill                             |                         | 100     | 1,200   |  |  |
| Convenience bill                             |                         | 700     | 8,400   |  |  |
| Present Salary (Family & Self)               |                         | 7,000   | 84,000  |  |  |
| Present Salary (Assistant -01)               |                         | 3,000   | 36,000  |  |  |
| Other Cost (Stationary & Entertainment etc.) |                         | 500     | 6,000   |  |  |
| Non Cash Item:                               |                         |         |         |  |  |
| Depreciation Expenses                        |                         | 760     | 9,115   |  |  |
| Total Operating Cost (D)                     |                         | 16,060  | 192,715 |  |  |
| Net Profit (C-D):                            |                         | 6,300   | 75,605  |  |  |

### PRESENT & PROPOSED INVESTMENT BREAKDOWN

| Partic                                                                                                                                 | Existing<br>Business |         | Total             |       |  |
|----------------------------------------------------------------------------------------------------------------------------------------|----------------------|---------|-------------------|-------|--|
| Existing                                                                                                                               | Proposed             | (BDT)   | Proposed<br>(BDT) | (BDT) |  |
| Investment in products (Different<br>Types of Mobile Set, Mobile<br>Accessories, Mobile Sim, Mobile<br>Charger, Servicing Tools, etc.) | 244,610              | 90,000  | 334,610           |       |  |
| Investment in Flexiload                                                                                                                | 30,000               |         | 30,000            |       |  |
| Investment in bKash/DBBL/Ucash/Mycash                                                                                                  | 50,000               | 50,000  | 100,000           |       |  |
| Investment in Machineries, Equip IPS, Bulb, Fan, etc.)                                                                                 | 35,300               |         | 35,300            |       |  |
| Advance For Shop                                                                                                                       | 50,000               |         | 50,000            |       |  |
| Cash in hand                                                                                                                           | 4,890                |         | 4,890             |       |  |
| Decoration (fixture and fittings)                                                                                                      | 38,200               |         | 38,200            |       |  |
| Total (                                                                                                                                | 453,000              | 140,000 | 593,000           |       |  |