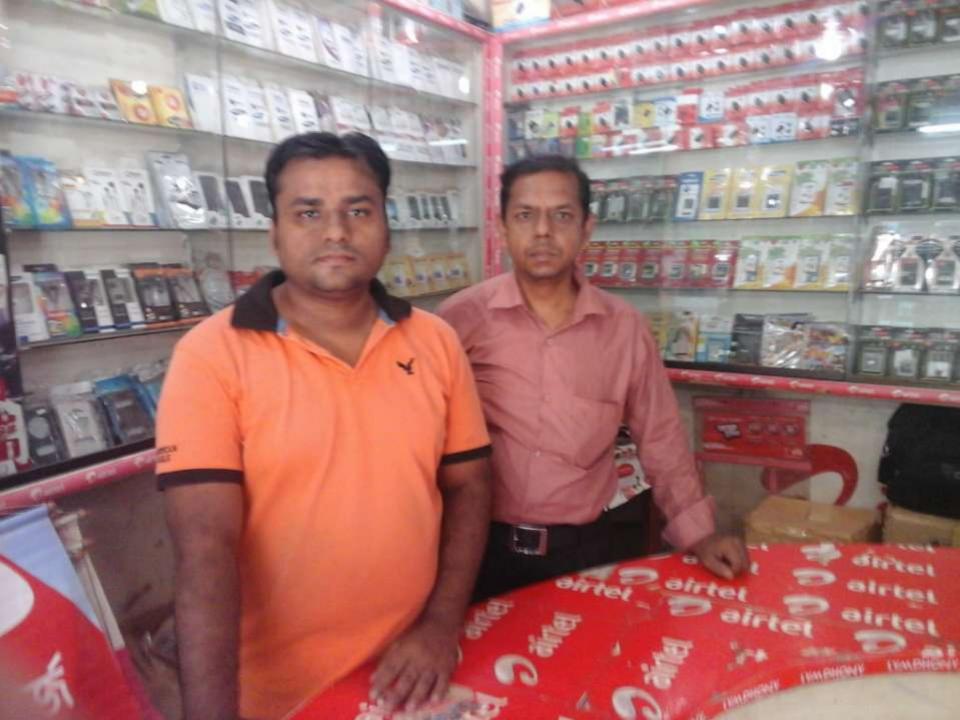

## PROPOSED NOBIN UDYOKTA BUSINESS INFO

| Business Name                                                                                                                                                                            | :   | Arif Telecom                                                                                                                                                       |
|------------------------------------------------------------------------------------------------------------------------------------------------------------------------------------------|-----|--------------------------------------------------------------------------------------------------------------------------------------------------------------------|
| Address/ Location                                                                                                                                                                        | :   | Burichong Bazar, Burichong, Comilla.                                                                                                                               |
| Total Investment in BDT                                                                                                                                                                  | :   | Tk. 593,000                                                                                                                                                        |
| Financing                                                                                                                                                                                | :   | Self Tk. 453,000 (from existing business) Required Investment Tk.140,000 (as equity)                                                                               |
| Present salary/drawings from business                                                                                                                                                    |     | Taka 7,000 (Seven thousand)                                                                                                                                        |
| Proposed Salary (estimates)                                                                                                                                                              | :   | Taka 7,500 (Seven thousand and five hundred)                                                                                                                       |
| Proposed Business Implementation Plan  (i) % of present gross profit margin  (ii) Estimated % of proposed gross profit margin  (iii) In future risk mgt. plan (from fire, disaster etc.) | : : | On products 25% and commission on Flexiload, bKash, DBBL 100% and Servicing 100%  On products 25% and commission on Flexiload, bKash, DBBL 100% and Servicing 100% |

# Pictures

**\$**\$28259

والتاريم المعرارة المعروب المعروب राकी छार: व्ययम्बर्