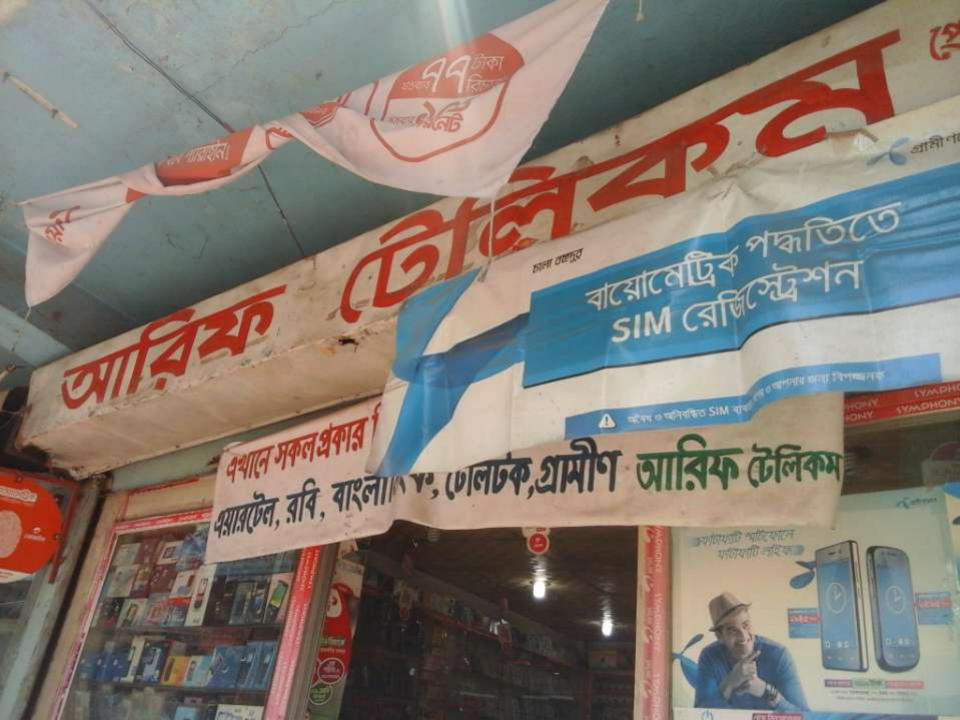

## PROPOSED NOBIN UDYOKTA BUSINESS INFO

| Business Name                                                                                                                                                                            | :   | Arif Telecom                                                                                                                                                       |
|------------------------------------------------------------------------------------------------------------------------------------------------------------------------------------------|-----|--------------------------------------------------------------------------------------------------------------------------------------------------------------------|
| Address/ Location                                                                                                                                                                        | :   | Burichong Bazar, Burichong, Comilla.                                                                                                                               |
| Total Investment in BDT                                                                                                                                                                  | :   | Tk. 593,000                                                                                                                                                        |
| Financing                                                                                                                                                                                | :   | Self Tk. 453,000 (from existing business) Required Investment Tk.140,000 (as equity)                                                                               |
| Present salary/drawings from business                                                                                                                                                    |     | Taka 7,000 (Seven thousand)                                                                                                                                        |
| Proposed Salary (estimates)                                                                                                                                                              | :   | Taka 7,500 (Seven thousand and five hundred)                                                                                                                       |
| Proposed Business Implementation Plan  (i) % of present gross profit margin  (ii) Estimated % of proposed gross profit margin  (iii) In future risk mgt. plan (from fire, disaster etc.) | : : | On products 25% and commission on Flexiload, bKash, DBBL 100% and Servicing 100%  On products 25% and commission on Flexiload, bKash, DBBL 100% and Servicing 100% |

# Pictures

**\$**\$28259

والتاريم المعرارة المعروب المعروب राकी छार: व्ययम्बर्