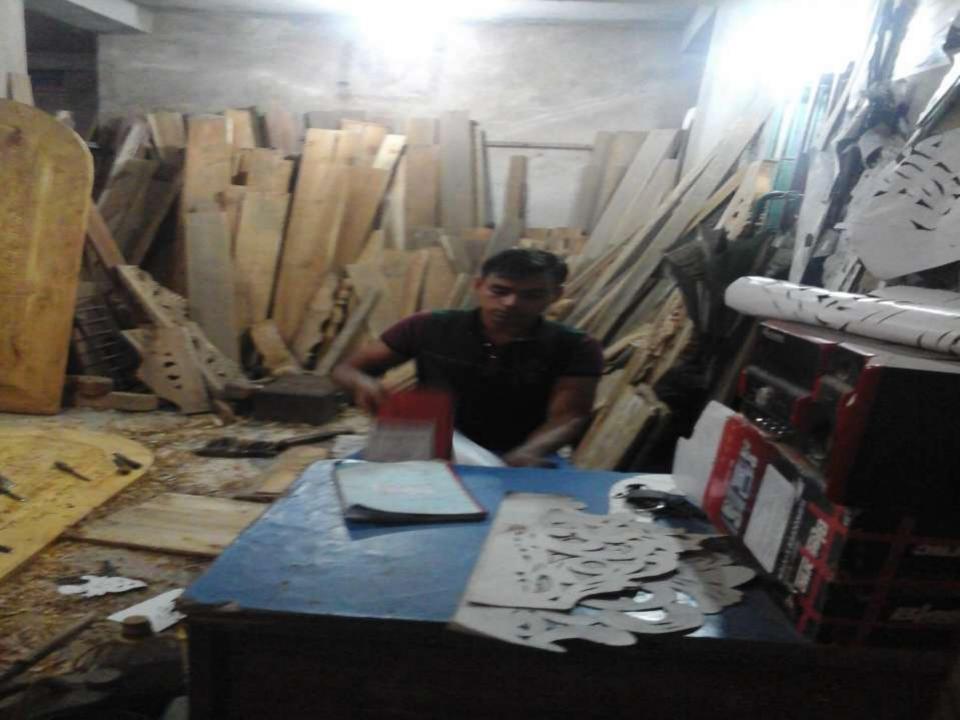

### PROPOSED NOBIN UDYOKTA BUSINESS INFO

| Business Name                                                | :  | M/S Islamic Furniture Mart                                                            |
|--------------------------------------------------------------|----|---------------------------------------------------------------------------------------|
| Address/ Location                                            | :  | Burichang bazar , comilla                                                             |
| Total Investment in BDT                                      | :  | Tk. 374,000                                                                           |
| Financing                                                    | •• | Self Tk. 274,000 (from existing business) Required Investment Tk.1,00,000 (as equity) |
| Present salary/drawings from business                        |    | Taka 8,000 (Eight thousand)                                                           |
| Proposed Salary (estimates)                                  | :  | Taka 9,000 (Nine thousand )                                                           |
| Proposed Business<br>Implementation Plan                     |    |                                                                                       |
| (i) % of present gross profit margin                         | :  | On products 35%.                                                                      |
| (ii) Estimated % of proposed gross profit margin             | :  | On products 35%.                                                                      |
| (iii) In future risk mgt. plan<br>(from fire, disaster etc.) | :  |                                                                                       |

#### PRESENT & PROPOSED INVESTMENT BREAKDOWN

| Particulars                                                                                               | S                                                                                                                  | Existing<br>Business |                   | Total    |  |
|-----------------------------------------------------------------------------------------------------------|--------------------------------------------------------------------------------------------------------------------|----------------------|-------------------|----------|--|
| Existing                                                                                                  | Proposed                                                                                                           | (BDT)                | Proposed<br>(BDT) | (BDT)    |  |
| Investment in products (Different Types Of Wood, Dressing Table, Wall Drop, Dining Table, Sofa Set, Etc.) | Investment in products<br>(Different Types Of Wood,<br>Dressing Table, Wall Drop,<br>Dining Table, Sofa Set, Etc.) |                      |                   |          |  |
|                                                                                                           |                                                                                                                    | 278,200              | 100,000           | 378,200  |  |
| Investment in Machineries, Equipment 8                                                                    |                                                                                                                    |                      |                   |          |  |
|                                                                                                           |                                                                                                                    | 11,100               |                   | 11,100   |  |
| Advance For Shop                                                                                          |                                                                                                                    |                      |                   |          |  |
| Cash in hand                                                                                              |                                                                                                                    | 2,400                |                   | 2,400    |  |
| Debtors (Since July, 2016 to at present)                                                                  |                                                                                                                    | 29,500               |                   | 29,500   |  |
| Creditors (Since July, 2016 to at presen                                                                  | t)                                                                                                                 | (50,000)             |                   | (50,000) |  |
| Decoration (fixture and fittings)                                                                         |                                                                                                                    | 2,800                |                   | 2,800    |  |
| Total Capit                                                                                               | al                                                                                                                 | 274,000              |                   | 374,000  |  |