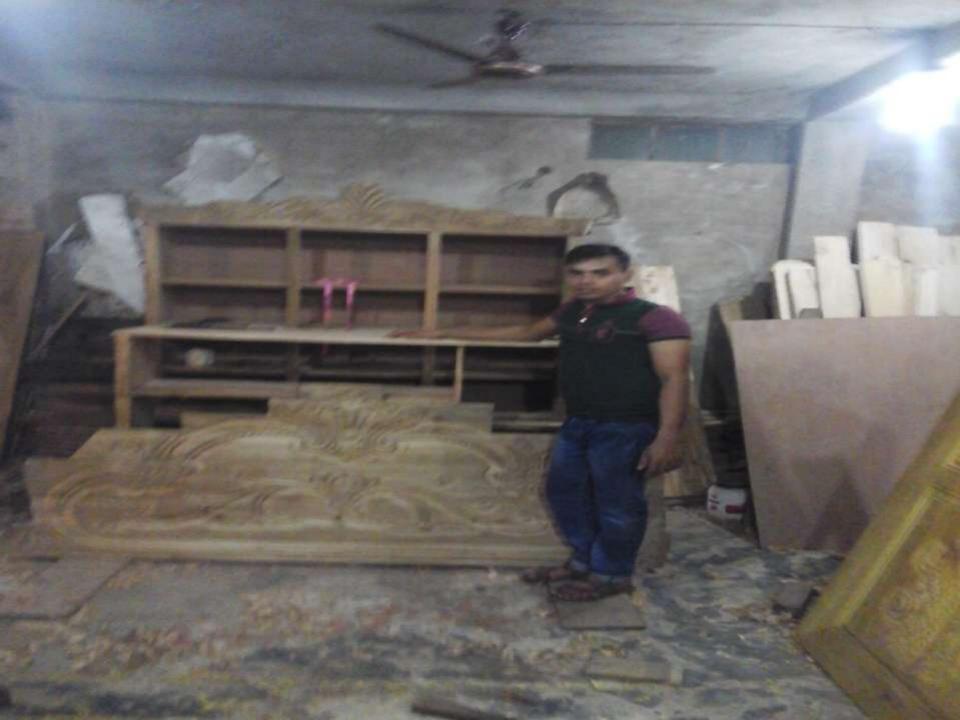

# Proposed NU Business Name: Alahi Furniture Mart & Ismail Noksha Ghar

Business Category: General Retail & Wholesale

Business Proposal Identified by: Jakir Hossain, Assistant officer, Burichang, Comilla Business Proposal Prepared by: **Md Rezaur Rashid Dewan** 

### PROPOSED NOBIN UDYOKTA BUSINESS INFO

| Business Name                                                | :  | M/S Islamic Furniture Mart                                                            |
|--------------------------------------------------------------|----|---------------------------------------------------------------------------------------|
| Address/ Location                                            | :  | Burichang bazar , comilla                                                             |
| Total Investment in BDT                                      | :  | Tk. 374,000                                                                           |
| Financing                                                    | •• | Self Tk. 274,000 (from existing business) Required Investment Tk.1,00,000 (as equity) |
| Present salary/drawings from business                        |    | Taka 8,000 (Eight thousand)                                                           |
| Proposed Salary (estimates)                                  | :  | Taka 9,000 (Nine thousand )                                                           |
| Proposed Business<br>Implementation Plan                     |    |                                                                                       |
| (i) % of present gross profit margin                         | :  | On products 35%.                                                                      |
| (ii) Estimated % of proposed gross profit margin             | :  | On products 35%.                                                                      |
| (iii) In future risk mgt. plan<br>(from fire, disaster etc.) | :  |                                                                                       |

#### PRESENT & PROPOSED INVESTMENT BREAKDOWN

| Particulars                                                                                               | S                                                                                                                  | Existing<br>Business |                   | Total    |  |
|-----------------------------------------------------------------------------------------------------------|--------------------------------------------------------------------------------------------------------------------|----------------------|-------------------|----------|--|
| Existing                                                                                                  | Proposed                                                                                                           | (BDT)                | Proposed<br>(BDT) | (BDT)    |  |
| Investment in products (Different Types Of Wood, Dressing Table, Wall Drop, Dining Table, Sofa Set, Etc.) | Investment in products<br>(Different Types Of Wood,<br>Dressing Table, Wall Drop,<br>Dining Table, Sofa Set, Etc.) |                      |                   |          |  |
|                                                                                                           |                                                                                                                    | 278,200              | 100,000           | 378,200  |  |
| Investment in Machineries, Equipment 8                                                                    |                                                                                                                    |                      |                   |          |  |
|                                                                                                           |                                                                                                                    | 11,100               |                   | 11,100   |  |
| Advance For Shop                                                                                          |                                                                                                                    |                      |                   |          |  |
| Cash in hand                                                                                              |                                                                                                                    | 2,400                |                   | 2,400    |  |
| Debtors (Since July, 2016 to at present)                                                                  |                                                                                                                    | 29,500               |                   | 29,500   |  |
| Creditors (Since July, 2016 to at presen                                                                  | t)                                                                                                                 | (50,000)             |                   | (50,000) |  |
| Decoration (fixture and fittings)                                                                         |                                                                                                                    | 2,800                |                   | 2,800    |  |
| Total Capit                                                                                               | al                                                                                                                 | 274,000              |                   | 374,000  |  |