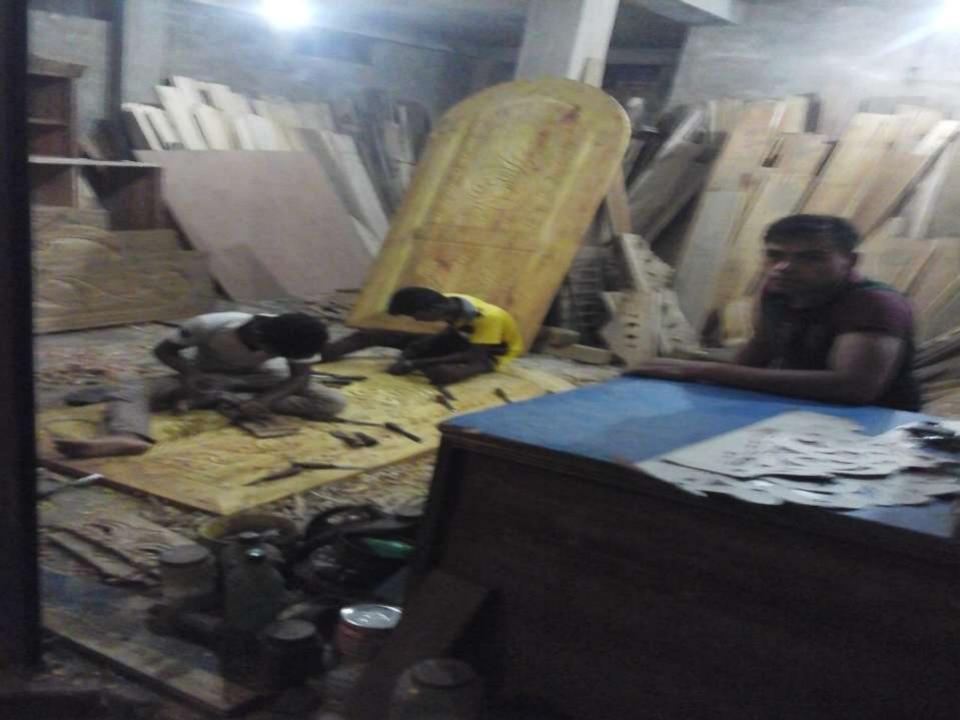

| STRENGTH  Present employment: Self: 01 Family: 01 Others (beyond family): 0 Permanent: 02 Production basis: 0 Future employment: 0 Trade license of business in his own name; He has on hand training; Skilled and working experience: 10 Years. | WEAKNESS ☐ Can not supply goods according to demand. |
|--------------------------------------------------------------------------------------------------------------------------------------------------------------------------------------------------------------------------------------------------|------------------------------------------------------|
| OPPORTUNITIES  Location of shop; Increase of demand The capital of Entrepreneur will be Tk. 864,804 after 2 years & 03 months excluding payback of investor's money.                                                                             | THREATS  Local Competition.                          |