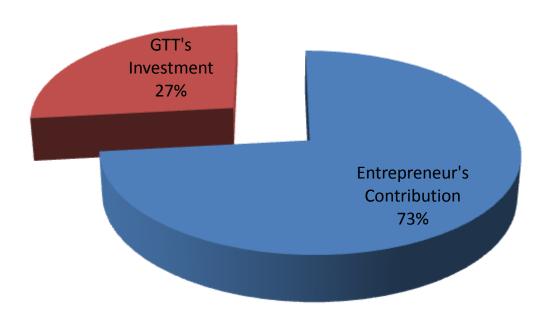

# SOURCE OF FINANCE

- Entrepreneur's Contribution BDT 274000
- GTT's Investment BDT 100,000
- Total Capital BDT 374000