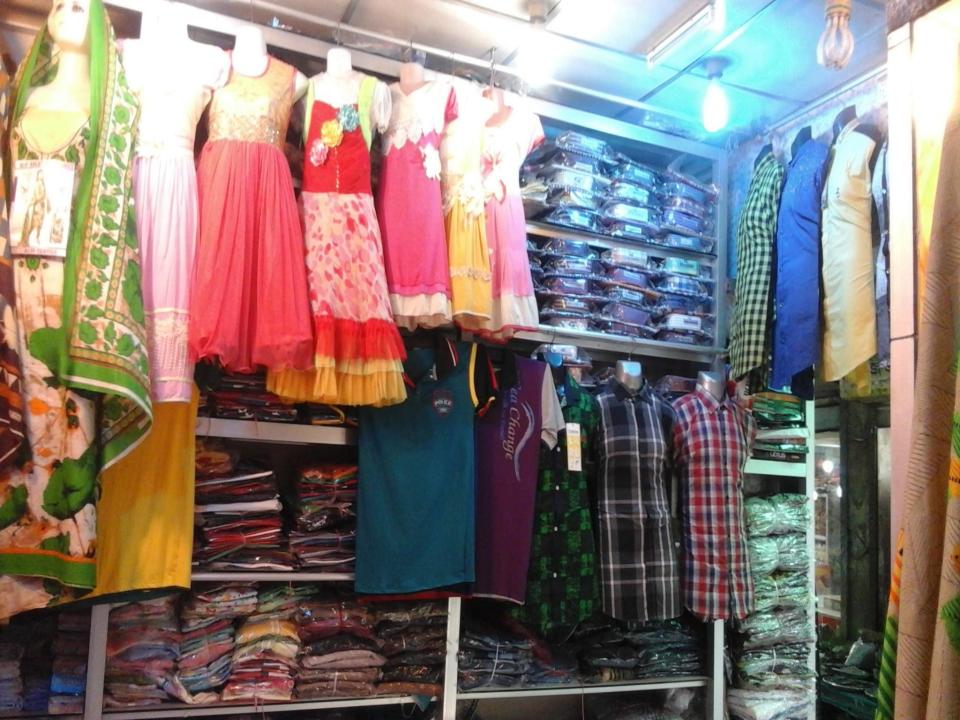

| Business Name                                                | : | Comilla Sari Bitan                                                                      |
|--------------------------------------------------------------|---|-----------------------------------------------------------------------------------------|
| Address/ Location                                            | : | Kansonagar bazaar Burichang, comilla                                                    |
| Total Investment in BDT                                      | • | Tk. 679000                                                                              |
| Financing                                                    | : | Self Tk. 529000 (from existing business)<br>Required Investment Tk.1,50,000 (as equity) |
| Present salary/drawings from business                        | : | Taka 6,000 (Six thousand)                                                               |
| Proposed Salary (estimates)                                  | : | Taka 7,200 (Seven thousand Two hundred)                                                 |
| Proposed Business<br>Implementation Plan                     |   |                                                                                         |
| (i) % of present gross profit margin                         | : | On products 20%.                                                                        |
| (ii) Estimated % of proposed gross profit margin             | : | On products 20%.                                                                        |
| (iii) In future risk mgt. plan<br>(from fire, disaster etc.) | : |                                                                                         |

# **PRESENT & PROPOSED INVESTMENT BREAKDOWN**

| Particular                                                                                                           | S                                                                                                                       | Existing<br>Business |                   | Total   |
|----------------------------------------------------------------------------------------------------------------------|-------------------------------------------------------------------------------------------------------------------------|----------------------|-------------------|---------|
| Existing                                                                                                             | Proposed                                                                                                                | (BDT)                | Proposed<br>(BDT) | (BDT)   |
| Investment in products (sharee, three<br>piece, lungi, pant, panjabi, genji, shirt<br>piece and kid collection etc.) | Investment in products<br>(sharee, three piece, lungi,<br>pant, panjabi, genji, shirt<br>piece and kid collection etc.) |                      |                   |         |
|                                                                                                                      |                                                                                                                         | 290,800              | 150,000           | 440,800 |
| Investment in Machineries, Equipment                                                                                 | & loois                                                                                                                 |                      |                   |         |
|                                                                                                                      |                                                                                                                         | 21,840               |                   | 21,840  |
| Advance For Shop                                                                                                     |                                                                                                                         | 150,000              |                   | 150,000 |
| Cash in hand                                                                                                         |                                                                                                                         | 2,470                |                   | 2,470   |
| Debtors (Since July, 2016 to at present                                                                              |                                                                                                                         | 3,040                |                   | 3,040   |
| Decoration (fixture and fittings)                                                                                    |                                                                                                                         | 60,850               |                   | 60,850  |
| Total Capit                                                                                                          | al                                                                                                                      | 529,000              |                   | 679,000 |