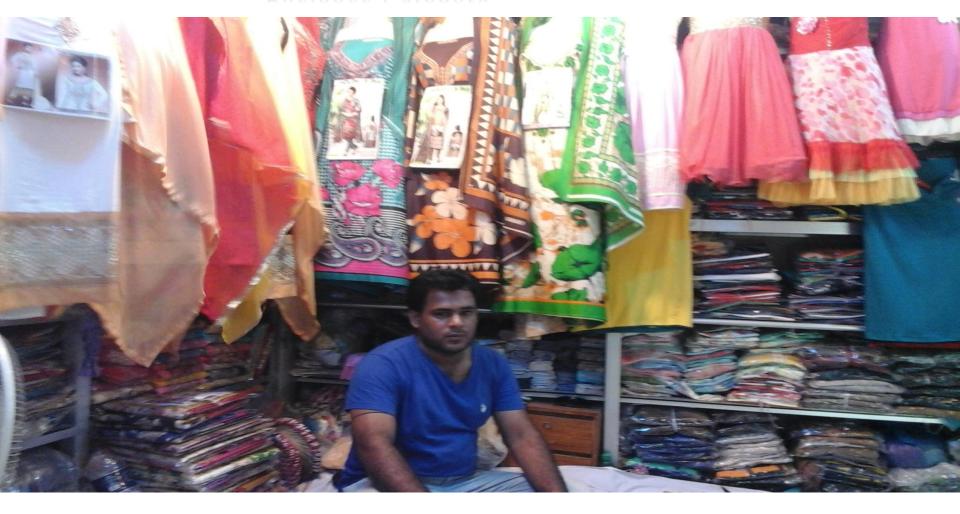

Proposed NU Business Name : Comilla Sari Bitan

| Business Name                                                | : | Comilla Sari Bitan                                                                      |
|--------------------------------------------------------------|---|-----------------------------------------------------------------------------------------|
| Address/ Location                                            | : | Kansonagar bazaar Burichang, comilla                                                    |
| Total Investment in BDT                                      | • | Tk. 679000                                                                              |
| Financing                                                    | : | Self Tk. 529000 (from existing business)<br>Required Investment Tk.1,50,000 (as equity) |
| Present salary/drawings from business                        | : | Taka 6,000 (Six thousand)                                                               |
| Proposed Salary (estimates)                                  | : | Taka 7,200 (Seven thousand Two hundred)                                                 |
| Proposed Business<br>Implementation Plan                     |   |                                                                                         |
| (i) % of present gross profit margin                         | : | On products 20%.                                                                        |
| (ii) Estimated % of proposed gross profit margin             | : | On products 20%.                                                                        |
| (iii) In future risk mgt. plan<br>(from fire, disaster etc.) | : |                                                                                         |