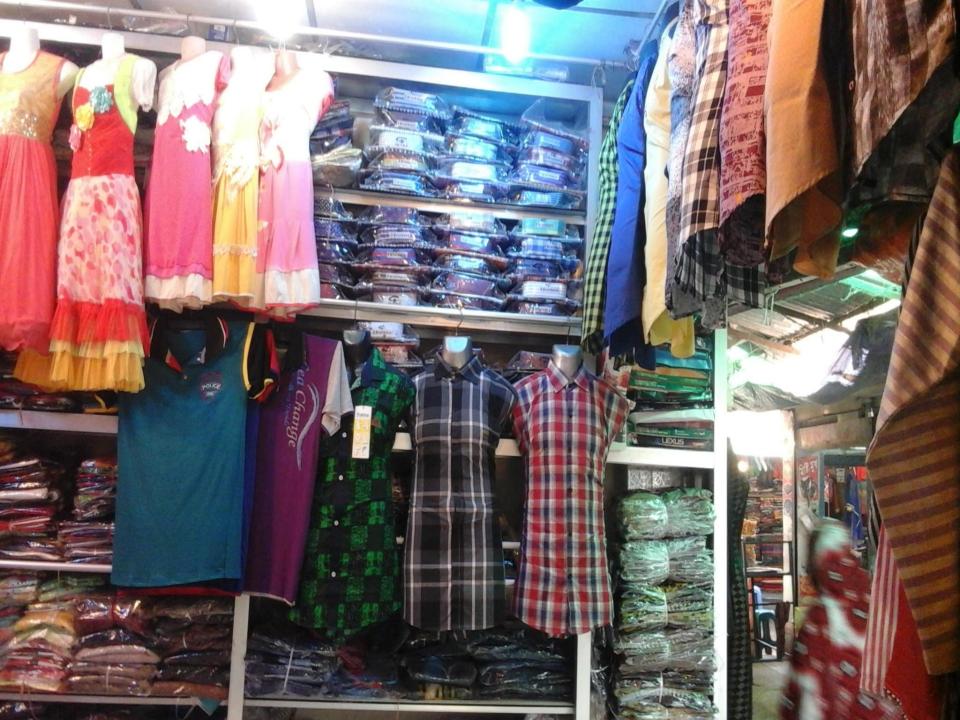

| Business Name                                                | : | Comilla Sari Bitan                                                                      |
|--------------------------------------------------------------|---|-----------------------------------------------------------------------------------------|
| Address/ Location                                            | : | Kansonagar bazaar Burichang, comilla                                                    |
| Total Investment in BDT                                      | • | Tk. 679000                                                                              |
| Financing                                                    | : | Self Tk. 529000 (from existing business)<br>Required Investment Tk.1,50,000 (as equity) |
| Present salary/drawings from business                        | : | Taka 6,000 (Six thousand)                                                               |
| Proposed Salary (estimates)                                  | : | Taka 7,200 (Seven thousand Two hundred)                                                 |
| Proposed Business<br>Implementation Plan                     |   |                                                                                         |
| (i) % of present gross profit margin                         | : | On products 20%.                                                                        |
| (ii) Estimated % of proposed gross profit margin             | : | On products 20%.                                                                        |
| (iii) In future risk mgt. plan<br>(from fire, disaster etc.) | : |                                                                                         |

# **PRESENT & PROPOSED INVESTMENT BREAKDOWN**

| Particular                                                                                                           | S                                                                                                                       | Existing<br>Business |                   | Total   |
|----------------------------------------------------------------------------------------------------------------------|-------------------------------------------------------------------------------------------------------------------------|----------------------|-------------------|---------|
| Existing                                                                                                             | Proposed                                                                                                                | (BDT)                | Proposed<br>(BDT) | (BDT)   |
| Investment in products (sharee, three<br>piece, lungi, pant, panjabi, genji, shirt<br>piece and kid collection etc.) | Investment in products<br>(sharee, three piece, lungi,<br>pant, panjabi, genji, shirt<br>piece and kid collection etc.) |                      |                   |         |
|                                                                                                                      |                                                                                                                         | 290,800              | 150,000           | 440,800 |
| Investment in Machineries, Equipment                                                                                 | & loois                                                                                                                 |                      |                   |         |
|                                                                                                                      |                                                                                                                         | 21,840               |                   | 21,840  |
| Advance For Shop                                                                                                     |                                                                                                                         | 150,000              |                   | 150,000 |
| Cash in hand                                                                                                         |                                                                                                                         | 2,470                |                   | 2,470   |
| Debtors (Since July, 2016 to at present                                                                              |                                                                                                                         | 3,040                |                   | 3,040   |
| Decoration (fixture and fittings)                                                                                    |                                                                                                                         | 60,850               |                   | 60,850  |
| Total Capit                                                                                                          | al                                                                                                                      | 529,000              |                   | 679,000 |