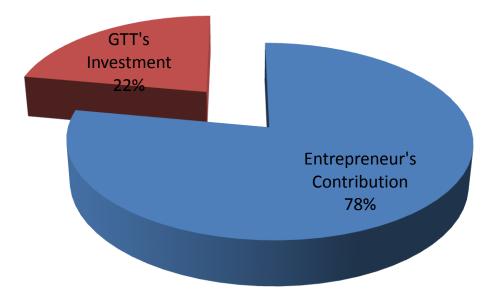

- Entrepreneur's Contribution BDT 529000
- GTT's Investment BDT 150000
- Total Capital BDT 679000