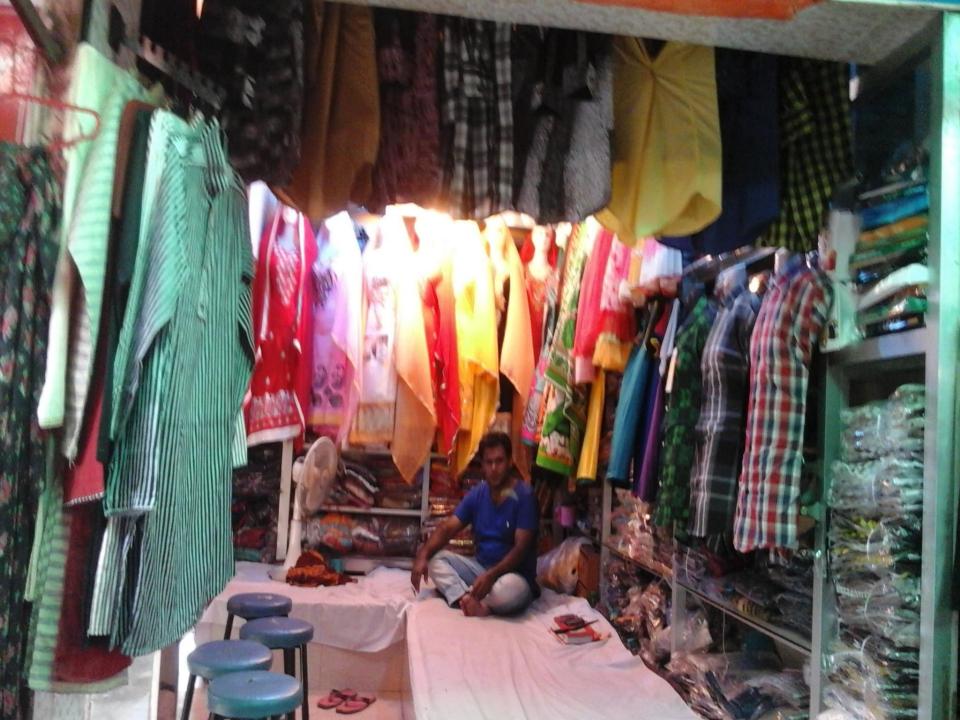

Proposed NU Business Name : Comilla Sari Bitan

| Business Name                                                | : | Comilla Sari Bitan                                                                      |
|--------------------------------------------------------------|---|-----------------------------------------------------------------------------------------|
| Address/ Location                                            | : | Kansonagar bazaar Burichang, comilla                                                    |
| Total Investment in BDT                                      | • | Tk. 679000                                                                              |
| Financing                                                    | : | Self Tk. 529000 (from existing business)<br>Required Investment Tk.1,50,000 (as equity) |
| Present salary/drawings from business                        | : | Taka 6,000 (Six thousand)                                                               |
| Proposed Salary (estimates)                                  | : | Taka 7,200 (Seven thousand Two hundred)                                                 |
| Proposed Business<br>Implementation Plan                     |   |                                                                                         |
| (i) % of present gross profit margin                         | : | On products 20%.                                                                        |
| (ii) Estimated % of proposed gross profit margin             | : | On products 20%.                                                                        |
| (iii) In future risk mgt. plan<br>(from fire, disaster etc.) | : |                                                                                         |