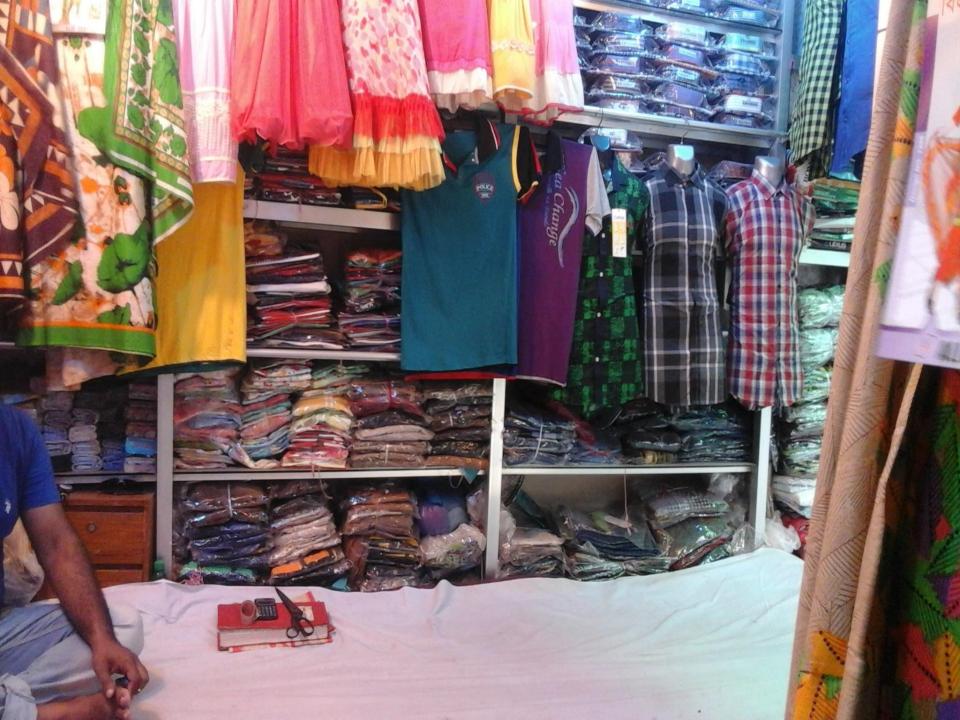

| Business Name                                                | : | Comilla Sari Bitan                                                                      |
|--------------------------------------------------------------|---|-----------------------------------------------------------------------------------------|
| Address/ Location                                            | : | Kansonagar bazaar Burichang, comilla                                                    |
| Total Investment in BDT                                      | • | Tk. 679000                                                                              |
| Financing                                                    | : | Self Tk. 529000 (from existing business)<br>Required Investment Tk.1,50,000 (as equity) |
| Present salary/drawings from business                        | : | Taka 6,000 (Six thousand)                                                               |
| Proposed Salary (estimates)                                  | : | Taka 7,200 (Seven thousand Two hundred)                                                 |
| Proposed Business<br>Implementation Plan                     |   |                                                                                         |
| (i) % of present gross profit margin                         | : | On products 20%.                                                                        |
| (ii) Estimated % of proposed gross profit margin             | : | On products 20%.                                                                        |
| (iii) In future risk mgt. plan<br>(from fire, disaster etc.) | : |                                                                                         |

# **PRESENT & PROPOSED INVESTMENT BREAKDOWN**

| Particular                                                                                                           | S                                                                                                                       | Existing<br>Business |                   | Total   |
|----------------------------------------------------------------------------------------------------------------------|-------------------------------------------------------------------------------------------------------------------------|----------------------|-------------------|---------|
| Existing                                                                                                             | Proposed                                                                                                                | (BDT)                | Proposed<br>(BDT) | (BDT)   |
| Investment in products (sharee, three<br>piece, lungi, pant, panjabi, genji, shirt<br>piece and kid collection etc.) | Investment in products<br>(sharee, three piece, lungi,<br>pant, panjabi, genji, shirt<br>piece and kid collection etc.) |                      |                   |         |
|                                                                                                                      |                                                                                                                         | 290,800              | 150,000           | 440,800 |
| Investment in Machineries, Equipment                                                                                 | & loois                                                                                                                 |                      |                   |         |
|                                                                                                                      |                                                                                                                         | 21,840               |                   | 21,840  |
| Advance For Shop                                                                                                     |                                                                                                                         | 150,000              |                   | 150,000 |
| Cash in hand                                                                                                         |                                                                                                                         | 2,470                |                   | 2,470   |
| Debtors (Since July, 2016 to at present                                                                              |                                                                                                                         | 3,040                |                   | 3,040   |
| Decoration (fixture and fittings)                                                                                    |                                                                                                                         | 60,850               |                   | 60,850  |
| Total Capit                                                                                                          | al                                                                                                                      | 529,000              |                   | 679,000 |