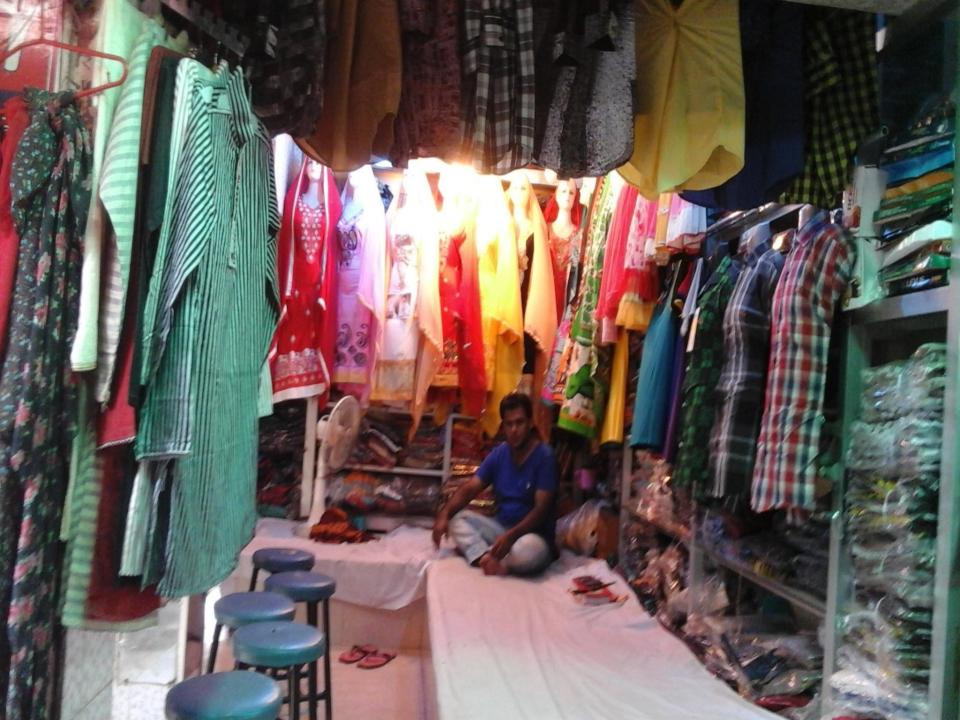

Proposed NU Business Name : Comilla Sari Bitan

| Business Name                                                | : | Comilla Sari Bitan                                                                      |
|--------------------------------------------------------------|---|-----------------------------------------------------------------------------------------|
| Address/ Location                                            | : | Kansonagar bazaar Burichang, comilla                                                    |
| Total Investment in BDT                                      | • | Tk. 679000                                                                              |
| Financing                                                    | : | Self Tk. 529000 (from existing business)<br>Required Investment Tk.1,50,000 (as equity) |
| Present salary/drawings from business                        | : | Taka 6,000 (Six thousand)                                                               |
| Proposed Salary (estimates)                                  | : | Taka 7,200 (Seven thousand Two hundred)                                                 |
| Proposed Business<br>Implementation Plan                     |   |                                                                                         |
| (i) % of present gross profit margin                         | : | On products 20%.                                                                        |
| (ii) Estimated % of proposed gross profit margin             | : | On products 20%.                                                                        |
| (iii) In future risk mgt. plan<br>(from fire, disaster etc.) | : |                                                                                         |