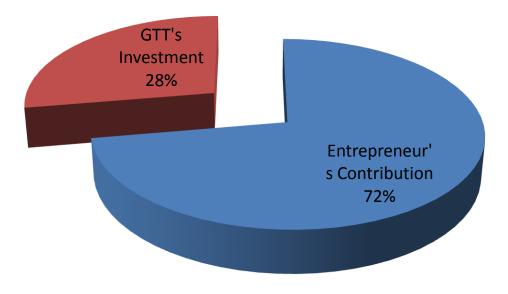

#### PRESENT & PROPOSED INVESTMENT BREAKDOWN

| Particulars                                                                                                                                                                | Existing<br>Business                                                                                                                                                          |         | Total             |         |
|----------------------------------------------------------------------------------------------------------------------------------------------------------------------------|-------------------------------------------------------------------------------------------------------------------------------------------------------------------------------|---------|-------------------|---------|
| Existing                                                                                                                                                                   | Proposed                                                                                                                                                                      | (BDT)   | Proposed<br>(BDT) | (BDT)   |
| Investment in products (soap, biscuits,<br>chips, coal, candy,tang,pest,magic<br>pawder, rice, pulses, sugar, onion,<br>garlic, flour, potato, spice and chocolate<br>etc) | Investment in products<br>(soap, biscuits, chips, coal,<br>candy,tang,pest,magic<br>pawder, rice, pulses, sugar,<br>onion, garlic, flour, potato,<br>spice and chocolate etc) |         |                   |         |
| Investment in Machineries, Equipment 8                                                                                                                                     | k Tools                                                                                                                                                                       | 241,400 | 130,000           | 391,400 |
|                                                                                                                                                                            |                                                                                                                                                                               | 6,060   |                   | 6,060   |
| Advance For Shop                                                                                                                                                           | 100,000                                                                                                                                                                       |         | 100,000           |         |
| Cash in hand                                                                                                                                                               | 4,440                                                                                                                                                                         |         | 4,440             |         |
| Debtors (Since July, 2016 to at present)                                                                                                                                   | 15,500                                                                                                                                                                        |         | 15,500            |         |
| Decoration (fixture and fittings)                                                                                                                                          | 24,600                                                                                                                                                                        |         | 24,600            |         |
| Total Capit                                                                                                                                                                | 392,000                                                                                                                                                                       |         | 542,000           |         |

- Entrepreneur's Contribution BDT 392000
- GTT's Investment BDT 150000
- Total Capital BDT 542000