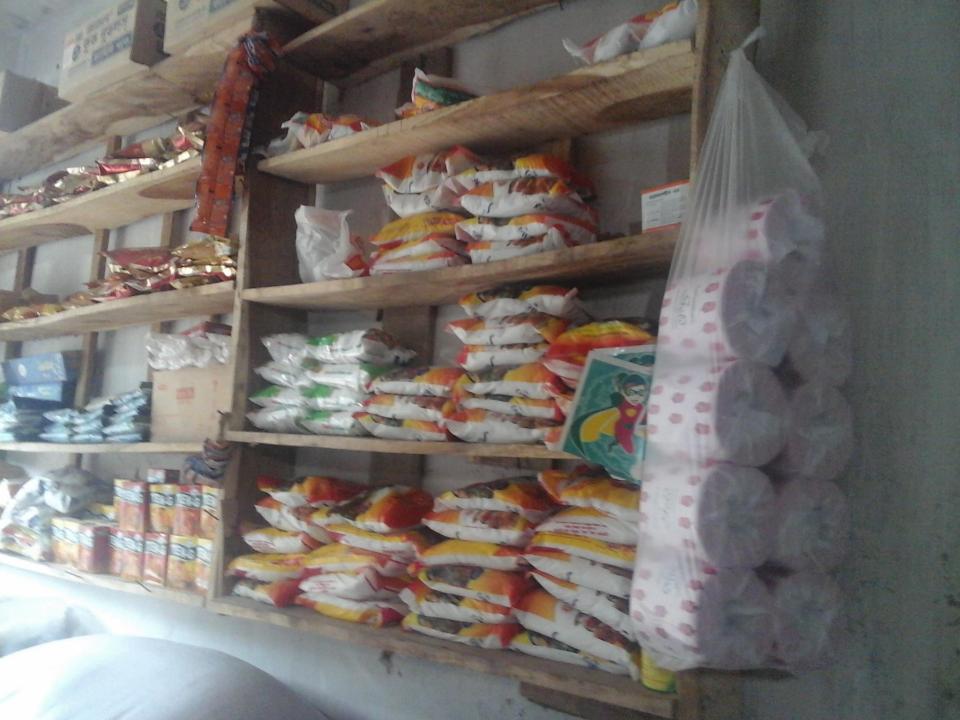

#### PRESENT & PROPOSED INVESTMENT BREAKDOWN

| Particulars                                                                                                                                                                | Existing<br>Business                                                                                                                                                          |         | Total             |         |
|----------------------------------------------------------------------------------------------------------------------------------------------------------------------------|-------------------------------------------------------------------------------------------------------------------------------------------------------------------------------|---------|-------------------|---------|
| Existing                                                                                                                                                                   | Proposed                                                                                                                                                                      | (BDT)   | Proposed<br>(BDT) | (BDT)   |
| Investment in products (soap, biscuits,<br>chips, coal, candy,tang,pest,magic<br>pawder, rice, pulses, sugar, onion,<br>garlic, flour, potato, spice and chocolate<br>etc) | Investment in products<br>(soap, biscuits, chips, coal,<br>candy,tang,pest,magic<br>pawder, rice, pulses, sugar,<br>onion, garlic, flour, potato,<br>spice and chocolate etc) |         |                   |         |
| Investment in Machineries, Equipment 8                                                                                                                                     | k Tools                                                                                                                                                                       | 241,400 | 130,000           | 391,400 |
|                                                                                                                                                                            |                                                                                                                                                                               | 6,060   |                   | 6,060   |
| Advance For Shop                                                                                                                                                           | 100,000                                                                                                                                                                       |         | 100,000           |         |
| Cash in hand                                                                                                                                                               | 4,440                                                                                                                                                                         |         | 4,440             |         |
| Debtors (Since July, 2016 to at present)                                                                                                                                   | 15,500                                                                                                                                                                        |         | 15,500            |         |
| Decoration (fixture and fittings)                                                                                                                                          | 24,600                                                                                                                                                                        |         | 24,600            |         |
| Total Capit                                                                                                                                                                | 392,000                                                                                                                                                                       |         | 542,000           |         |