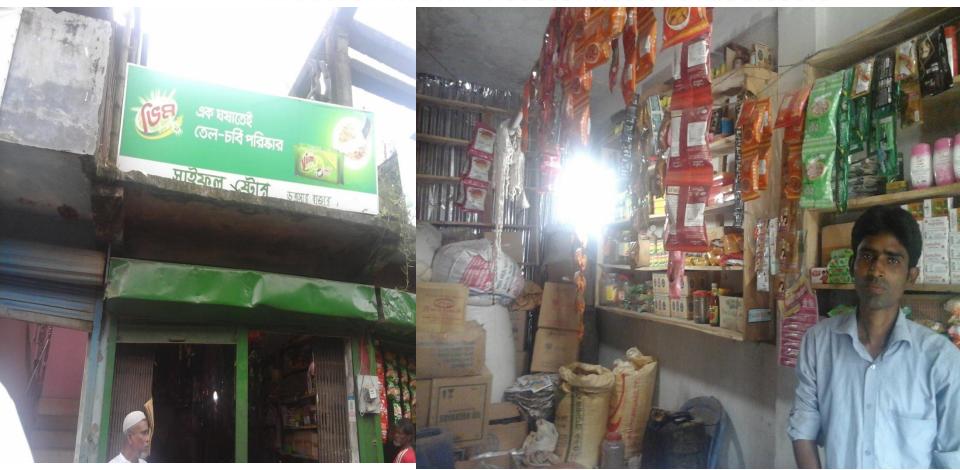

| Business Name                                             | : | M/S Saiful Enterprise                                                                  |
|-----------------------------------------------------------|---|----------------------------------------------------------------------------------------|
| Address/ Location                                         | : | Varosar bazar, burichang, comilla                                                      |
| Total Investment in BDT                                   | : | BDT 542000                                                                             |
| Financing                                                 | : | Self Tk 392000 (from existing business)<br>Required Investment Tk. 150,000 (as equity) |
| Present salary/drawings from business                     | : | BDT 8,800 (Eight thousand eight hundred)                                               |
| Proposed Salary (estimates)                               | : | BDT 10,000 (Ten thousand )                                                             |
| Proposed Business<br>Implementation Plan                  |   |                                                                                        |
| (i) % of present gross profit margin                      | : | On products 18%.                                                                       |
| (ii) Estimated % of proposed gross<br>profit margin       | : | On products 18%.                                                                       |
| (iii) In future risk mgt. plan (from fire, disaster etc.) | : |                                                                                        |
|                                                           |   |                                                                                        |