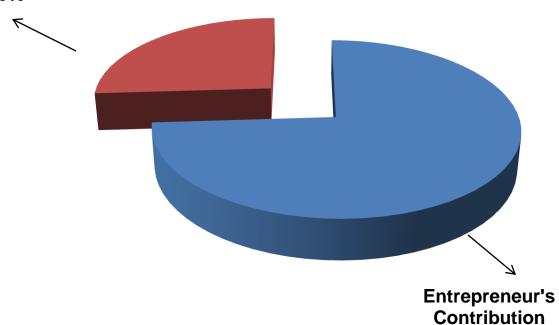

## SOURCE OF FINANCE

- Entrepreneur's Contribution BDT 228,000
- ■GTT's Investment BDT 80,000
- Total Capital BDT 308,000

74%