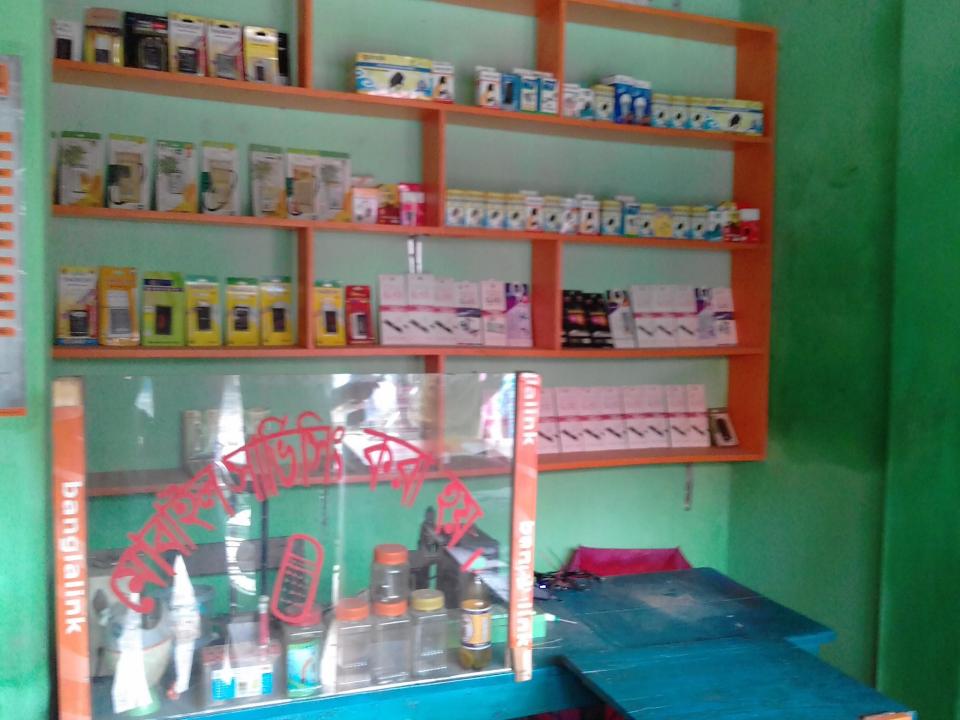

## PROPOSED NOBIN UDYOKTA BUSINESS INFO

| Business Name                                                                                                                                                                         | : | Korban Telecom & Servicing                                                                                                                                           |  |  |  |
|---------------------------------------------------------------------------------------------------------------------------------------------------------------------------------------|---|----------------------------------------------------------------------------------------------------------------------------------------------------------------------|--|--|--|
| Address/ Location                                                                                                                                                                     | : | Bonarpara Bazar, Saghata, Gaibandha.                                                                                                                                 |  |  |  |
| Total Investment in BDT                                                                                                                                                               | : | Tk. 308,000                                                                                                                                                          |  |  |  |
| Financing                                                                                                                                                                             | : | Self Tk. 228,000 (from existing business) Required Investment Tk.80,000 (as equity)                                                                                  |  |  |  |
| Present salary/drawings from business                                                                                                                                                 | : | BDT 8,000 (Eight thousand)                                                                                                                                           |  |  |  |
| Proposed Salary                                                                                                                                                                       | : | BDT 8,000 (Eight thousand)                                                                                                                                           |  |  |  |
| Proposed Business Implementation Plan (i) % of present gross profit margin (ii) Estimated % of proposed gross profit margin (iii) In future risk mgt. plan (from fire, disaster etc.) | : | From Products 15%, Song Download 90%, bKash & Mobile Recharge and Servicing 100%.  From Products 15%, Song Download 90%, bKash & Mobile Recharge and Servicing 100%. |  |  |  |

#### PRESENT & PROPOSED INVESTMENT BREAKDOWN

| Particula                                                                                                                                                                                                                      | Existing                                                            | Proposed          | Total  |         |  |
|--------------------------------------------------------------------------------------------------------------------------------------------------------------------------------------------------------------------------------|---------------------------------------------------------------------|-------------------|--------|---------|--|
| Existing                                                                                                                                                                                                                       | Proposed                                                            | Business<br>(BDT) | (BDT)  | (BDT)   |  |
| Investment in products (mobile set-<br>15 pieces, mobile accessories-<br>charger, battery, head phone, ribbon,<br>screen paper, glass paper, display,<br>touch, LED bulb, casign and other<br>mobile servicing materials etc.) | Investment in products (new mobile set and mobile accessories etc.) | 62,575            | 40,000 | 102,575 |  |
| Investment in Machineries (Computermeter, fan, light, sound box etc.)                                                                                                                                                          | er set, hot gun, power supply,                                      | 37,700            | -      | 37,700  |  |
| Investment in Mobile Recharge (GP,                                                                                                                                                                                             | blink, robi etc.)                                                   | 5,000             | -      | 5,000   |  |
| Investment in bKash etc.                                                                                                                                                                                                       |                                                                     | 10,000            | 40,000 | 50,000  |  |
| Cash in hand                                                                                                                                                                                                                   |                                                                     | 13,775            | -      | 13,775  |  |
| Debtors (Since June, 2016 to at Pres                                                                                                                                                                                           | sent)                                                               | 2,250             | -      | 2,250   |  |
| Advance for Shop                                                                                                                                                                                                               |                                                                     | 80,000            | -      | 80,000  |  |
| Decoration (fixture and fittings)                                                                                                                                                                                              |                                                                     | 16,700            | -      | 16,700  |  |
| Total Cap                                                                                                                                                                                                                      | pital                                                               | 228,000           | 80,000 | 308,000 |  |