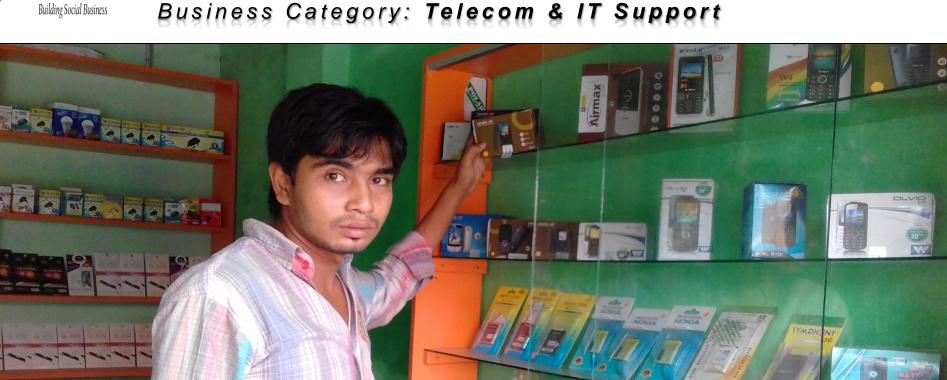

Proposed NU Business Name: Korban Telecom & Servicing
Business Category: Telecom & IT Support

Business Proposal Identified by: Md. Jamshed Ali Sarker, Asst. Officer, Saghata Unit, Gaibandha.

Business Proposal Prepared by: Fahina Yesmin Happy

## PROPOSED NOBIN UDYOKTA BUSINESS INFO

| Business Name                                                                                                                                                                         | : | Korban Telecom & Servicing                                                                                                                                           |  |  |  |
|---------------------------------------------------------------------------------------------------------------------------------------------------------------------------------------|---|----------------------------------------------------------------------------------------------------------------------------------------------------------------------|--|--|--|
| Address/ Location                                                                                                                                                                     | : | Bonarpara Bazar, Saghata, Gaibandha.                                                                                                                                 |  |  |  |
| Total Investment in BDT                                                                                                                                                               | : | Tk. 308,000                                                                                                                                                          |  |  |  |
| Financing                                                                                                                                                                             | : | Self Tk. 228,000 (from existing business) Required Investment Tk.80,000 (as equity)                                                                                  |  |  |  |
| Present salary/drawings from business                                                                                                                                                 | : | BDT 8,000 (Eight thousand)                                                                                                                                           |  |  |  |
| Proposed Salary                                                                                                                                                                       | : | BDT 8,000 (Eight thousand)                                                                                                                                           |  |  |  |
| Proposed Business Implementation Plan (i) % of present gross profit margin (ii) Estimated % of proposed gross profit margin (iii) In future risk mgt. plan (from fire, disaster etc.) | : | From Products 15%, Song Download 90%, bKash & Mobile Recharge and Servicing 100%.  From Products 15%, Song Download 90%, bKash & Mobile Recharge and Servicing 100%. |  |  |  |