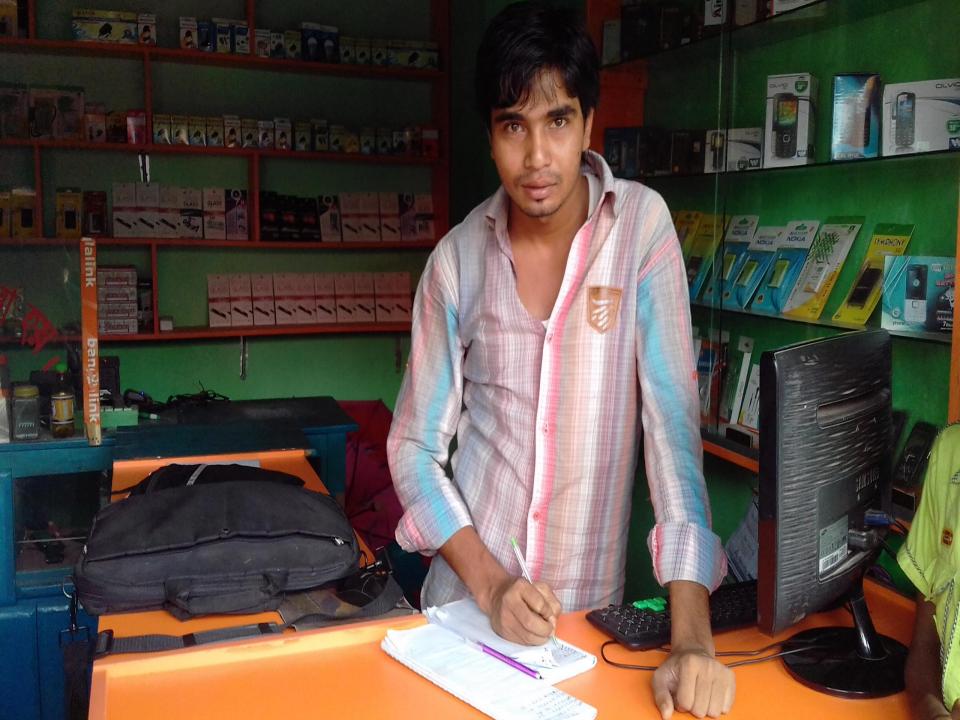

Proposed NU Business Name: Korban Telecom & Servicing
Business Category: Telecom & IT Support

Business Proposal Identified by: Md. Jamshed Ali Sarker, Asst. Officer, Saghata Unit, Gaibandha.

Business Proposal Prepared by: Fahina Yesmin Happy

## PROPOSED NOBIN UDYOKTA BUSINESS INFO

| Business Name                                                                                                                                                                         | : | Korban Telecom & Servicing                                                                                                                                           |  |  |  |
|---------------------------------------------------------------------------------------------------------------------------------------------------------------------------------------|---|----------------------------------------------------------------------------------------------------------------------------------------------------------------------|--|--|--|
| Address/ Location                                                                                                                                                                     | : | Bonarpara Bazar, Saghata, Gaibandha.                                                                                                                                 |  |  |  |
| Total Investment in BDT                                                                                                                                                               | : | Tk. 308,000                                                                                                                                                          |  |  |  |
| Financing                                                                                                                                                                             | : | Self Tk. 228,000 (from existing business) Required Investment Tk.80,000 (as equity)                                                                                  |  |  |  |
| Present salary/drawings from business                                                                                                                                                 | : | BDT 8,000 (Eight thousand)                                                                                                                                           |  |  |  |
| Proposed Salary                                                                                                                                                                       | : | BDT 8,000 (Eight thousand)                                                                                                                                           |  |  |  |
| Proposed Business Implementation Plan (i) % of present gross profit margin (ii) Estimated % of proposed gross profit margin (iii) In future risk mgt. plan (from fire, disaster etc.) | : | From Products 15%, Song Download 90%, bKash & Mobile Recharge and Servicing 100%.  From Products 15%, Song Download 90%, bKash & Mobile Recharge and Servicing 100%. |  |  |  |