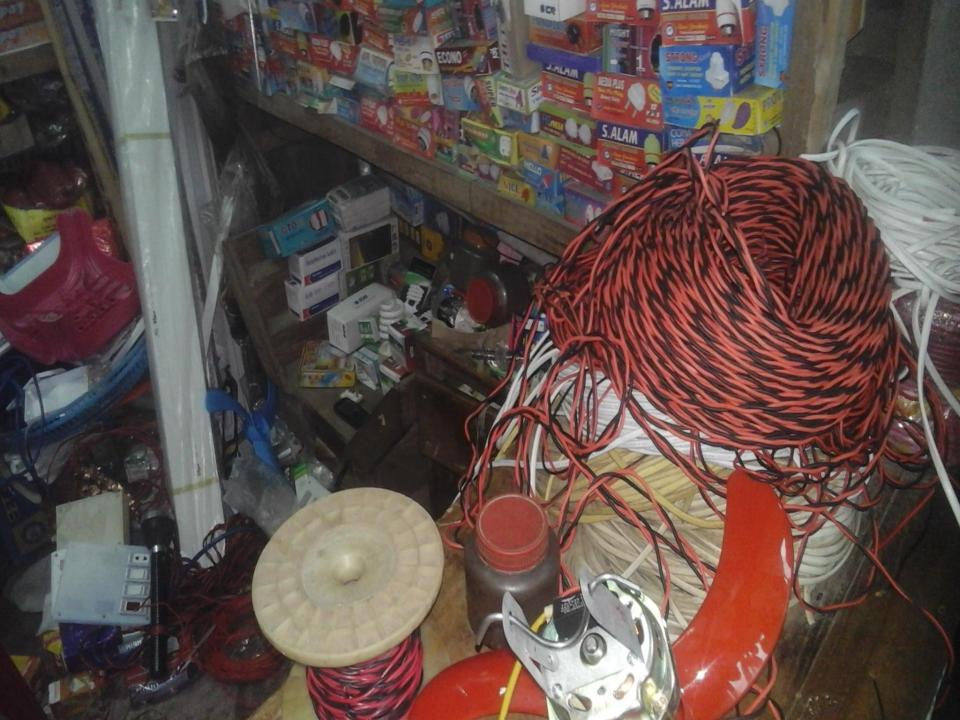

# PRESENT & PROPOSED INVESTMENT BREAKDOWN

| Particulars                              |                                                                                                |                   | Proposed |         |
|------------------------------------------|------------------------------------------------------------------------------------------------|-------------------|----------|---------|
| Existing                                 | Proposed                                                                                       | Business<br>(BDT) | (BDT)    | (BDT)   |
| •                                        | Investment in products ( different types of electric products, cycle parts and gift item etc.) | 319,855           | 80,000   | 399,855 |
| Investment in Equipment & Tools (bulb an | 2,710                                                                                          |                   | 2,710    |         |
| Cash in Hand                             |                                                                                                |                   |          | 9,535   |
| Advance for Shop                         |                                                                                                |                   |          | 100,000 |
| Advance to wholesaler                    |                                                                                                |                   |          | 55,000  |
| Debtors (Since July, 2016 to at present) |                                                                                                |                   |          | 7,900   |
| Decoration (fixture and fittings)        |                                                                                                |                   |          | 12,000  |
| Total Capital                            |                                                                                                |                   | 80,000   | 587,000 |