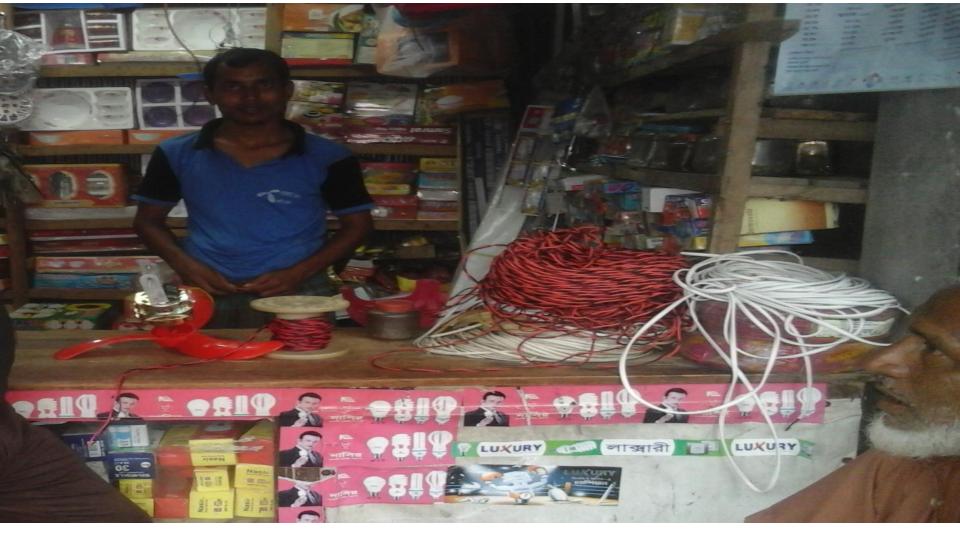

## **PROPOSED NOBIN UDYOKTA BUSINESS INFO**

| Business Name                                                                                                                                                                                                                                             | : | Robiul Store                                                                            |
|-----------------------------------------------------------------------------------------------------------------------------------------------------------------------------------------------------------------------------------------------------------|---|-----------------------------------------------------------------------------------------|
| Address/ Location                                                                                                                                                                                                                                         | : | Tepamodhopur, Rangpur.                                                                  |
| Total Investment in BDT                                                                                                                                                                                                                                   | : | Tk. 587,000                                                                             |
| Financing                                                                                                                                                                                                                                                 | : | Self Tk. 507,000 (from existing business)<br>Required Investment Tk. 80,000 (as equity) |
| Present salary/drawings from business                                                                                                                                                                                                                     | : | BDT 5,000 (Five thousand)                                                               |
| Proposed Salary                                                                                                                                                                                                                                           | : | BDT 5,000 (Five thousand)                                                               |
| <ul> <li>Proposed Business</li> <li>Implementation Plan</li> <li>(i) % of present gross profit<br/>margin</li> <li>(ii) Estimated % of proposed<br/>gross profit margin</li> <li>(iii) In future risk mgt. plan<br/>(from fire, disaster etc.)</li> </ul> | : | On products 13%.<br>On products 13%.                                                    |

# PRESENT & PROPOSED INVESTMENT BREAKDOWN

| Particulars                              |                                                                                                |                   | Proposed |         |
|------------------------------------------|------------------------------------------------------------------------------------------------|-------------------|----------|---------|
| Existing                                 | Proposed                                                                                       | Business<br>(BDT) | (BDT)    | (BDT)   |
| •                                        | Investment in products ( different types of electric products, cycle parts and gift item etc.) | 319,855           | 80,000   | 399,855 |
| Investment in Equipment & Tools (bulb an | 2,710                                                                                          |                   | 2,710    |         |
| Cash in Hand                             |                                                                                                |                   |          | 9,535   |
| Advance for Shop                         |                                                                                                |                   |          | 100,000 |
| Advance to wholesaler                    |                                                                                                |                   |          | 55,000  |
| Debtors (Since July, 2016 to at present) |                                                                                                |                   |          | 7,900   |
| Decoration (fixture and fittings)        |                                                                                                |                   |          | 12,000  |
| Total Capital                            |                                                                                                |                   | 80,000   | 587,000 |