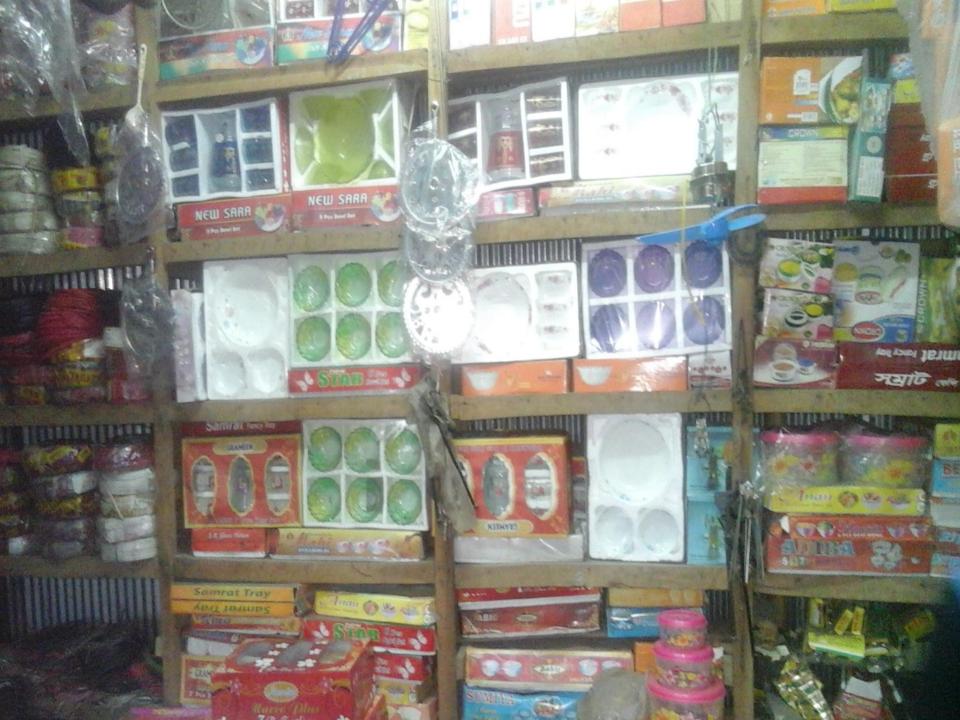

## **PROPOSED NOBIN UDYOKTA BUSINESS INFO**

| Business Name                                                                                                                                                                                                                                             | : | Robiul Store                                                                            |
|-----------------------------------------------------------------------------------------------------------------------------------------------------------------------------------------------------------------------------------------------------------|---|-----------------------------------------------------------------------------------------|
| Address/ Location                                                                                                                                                                                                                                         | : | Tepamodhopur, Rangpur.                                                                  |
| Total Investment in BDT                                                                                                                                                                                                                                   | : | Tk. 587,000                                                                             |
| Financing                                                                                                                                                                                                                                                 | : | Self Tk. 507,000 (from existing business)<br>Required Investment Tk. 80,000 (as equity) |
| Present salary/drawings from business                                                                                                                                                                                                                     | : | BDT 5,000 (Five thousand)                                                               |
| Proposed Salary                                                                                                                                                                                                                                           | : | BDT 5,000 (Five thousand)                                                               |
| <ul> <li>Proposed Business</li> <li>Implementation Plan</li> <li>(i) % of present gross profit<br/>margin</li> <li>(ii) Estimated % of proposed<br/>gross profit margin</li> <li>(iii) In future risk mgt. plan<br/>(from fire, disaster etc.)</li> </ul> | : | On products 13%.<br>On products 13%.                                                    |

# PRESENT & PROPOSED INVESTMENT BREAKDOWN

| Particulars                              |                                                                                                |                   | Proposed |         |
|------------------------------------------|------------------------------------------------------------------------------------------------|-------------------|----------|---------|
| Existing                                 | Proposed                                                                                       | Business<br>(BDT) | (BDT)    | (BDT)   |
| •                                        | Investment in products ( different types of electric products, cycle parts and gift item etc.) | 319,855           | 80,000   | 399,855 |
| Investment in Equipment & Tools (bulb an | 2,710                                                                                          |                   | 2,710    |         |
| Cash in Hand                             |                                                                                                |                   |          | 9,535   |
| Advance for Shop                         |                                                                                                |                   |          | 100,000 |
| Advance to wholesaler                    |                                                                                                |                   |          | 55,000  |
| Debtors (Since July, 2016 to at present) |                                                                                                |                   |          | 7,900   |
| Decoration (fixture and fittings)        |                                                                                                |                   |          | 12,000  |
| Total Capital                            |                                                                                                |                   | 80,000   | 587,000 |