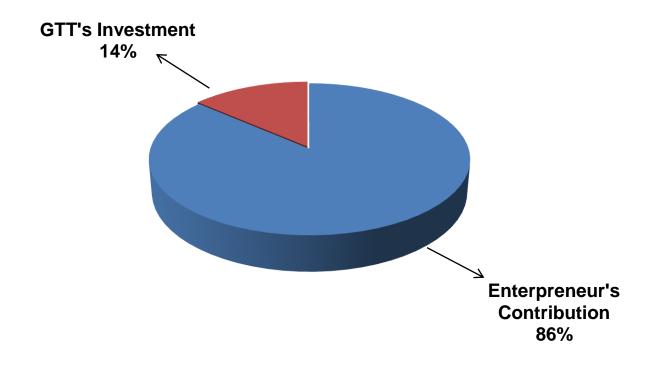

# PRESENT & PROPOSED INVESTMENT BREAKDOWN

| Particulars                              |                                                                                                |                   | Proposed |         |
|------------------------------------------|------------------------------------------------------------------------------------------------|-------------------|----------|---------|
| Existing                                 | Proposed                                                                                       | Business<br>(BDT) | (BDT)    | (BDT)   |
| •                                        | Investment in products ( different types of electric products, cycle parts and gift item etc.) | 319,855           | 80,000   | 399,855 |
| Investment in Equipment & Tools (bulb an | 2,710                                                                                          |                   | 2,710    |         |
| Cash in Hand                             |                                                                                                |                   |          | 9,535   |
| Advance for Shop                         |                                                                                                |                   |          | 100,000 |
| Advance to wholesaler                    |                                                                                                |                   |          | 55,000  |
| Debtors (Since July, 2016 to at present) |                                                                                                |                   |          | 7,900   |
| Decoration (fixture and fittings)        |                                                                                                |                   |          | 12,000  |
| Total Capital                            |                                                                                                |                   | 80,000   | 587,000 |

- Entrepreneur's Contribution BDT 507,000
- GTT's Investment BDT 80,000
- Total Capital BDT 587,000