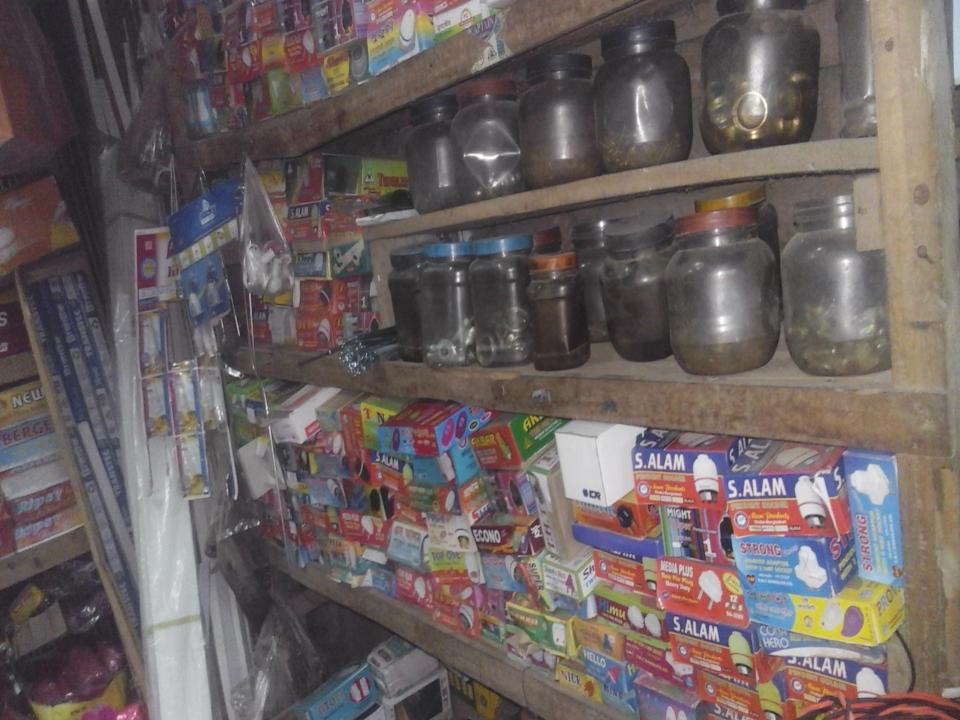

# PRESENT & PROPOSED INVESTMENT BREAKDOWN

| Particulars                              |                                                                                                |                   | Proposed |         |
|------------------------------------------|------------------------------------------------------------------------------------------------|-------------------|----------|---------|
| Existing                                 | Proposed                                                                                       | Business<br>(BDT) | (BDT)    | (BDT)   |
| •                                        | Investment in products ( different types of electric products, cycle parts and gift item etc.) | 319,855           | 80,000   | 399,855 |
| Investment in Equipment & Tools (bulb an | 2,710                                                                                          |                   | 2,710    |         |
| Cash in Hand                             |                                                                                                |                   |          | 9,535   |
| Advance for Shop                         |                                                                                                |                   |          | 100,000 |
| Advance to wholesaler                    |                                                                                                |                   |          | 55,000  |
| Debtors (Since July, 2016 to at present) |                                                                                                |                   |          | 7,900   |
| Decoration (fixture and fittings)        |                                                                                                |                   |          | 12,000  |
| Total Capital                            |                                                                                                |                   | 80,000   | 587,000 |