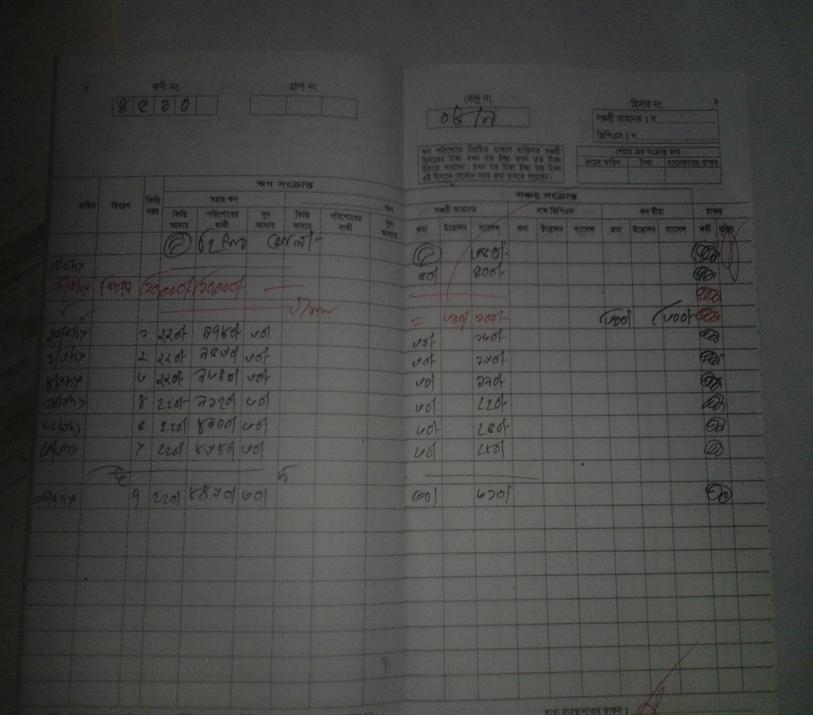

## গ্রামীণ ব্যাংক

দৃষ্টি প্রত্যুত্ত বিশ্বনার করে বা বিশ্বনার করে বিশ্বনার

06208

নাম এক তি কাল্ডার তিরির কেন্দ্রের নাম ক্রিক্টের কাল্ডার কাল্ডার শাখা ক্রেক্টের করন্ত্র নাম।

2000 90%

থামীণ ব্যাংক শৈৰ্ম কৰ্মাৰ শাৰা

#### সহজ ঋণের পাশ বই

| নাম                       | प्यात्मना विवास |
|---------------------------|-----------------|
| याणी नः                   |                 |
| গ্রন্থ নং                 | 07              |
| কেন্দ্ৰ নং                | ZUM             |
| কেন্দ্রের নাম             | 中国有意思           |
| বই ইস্মুর তারিখ '''''     | 26-1091202629   |
| শাখা ব্যবস্থাপকের স্বাক্ষ |                 |