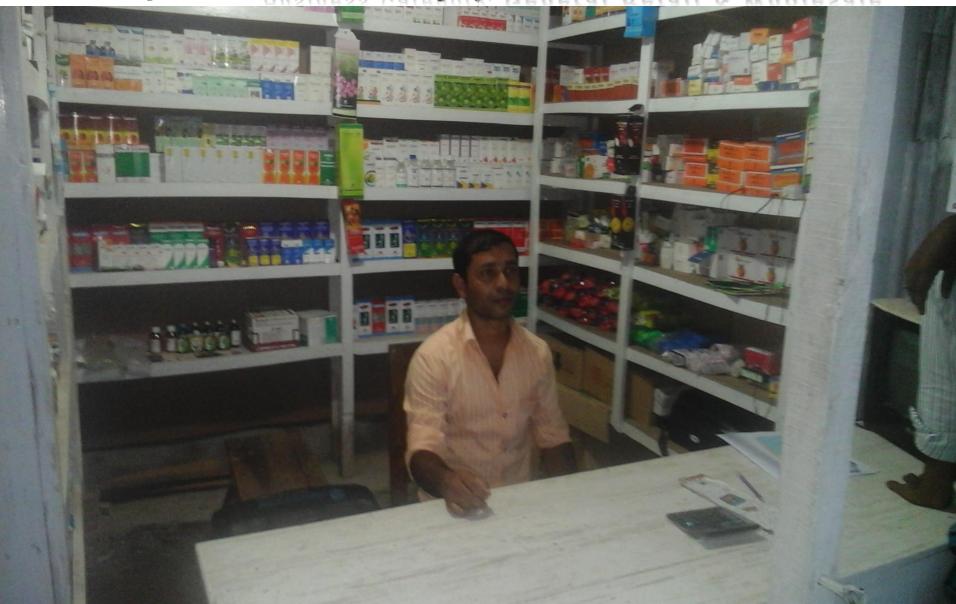

## PROPOSED NOBIN UDYOKTA BUSINESS INFO

| Business Name                                                | : | Habib Pharmacy                                                                     |
|--------------------------------------------------------------|---|------------------------------------------------------------------------------------|
| Address/ Location                                            | : | ChokerMore, Kaunia, Rangpur.                                                       |
| Total Investment in BDT                                      | : | Tk. 253,000                                                                        |
| Financing                                                    | : | Self Tk.203,000 (from existing business) Required Investment Tk.50,000 (as equity) |
| Present salary/drawings from business                        | : | Taka 5,000 (Five thousand)                                                         |
| Proposed Salary (estimates)                                  | : | Taka 6,000 (Six thousand)                                                          |
| Proposed Business<br>Implementation Plan                     |   |                                                                                    |
| (i) % of present gross profit margin                         | : | On products 20%,                                                                   |
| (ii) Estimated % of proposed gross profit margin             | : | On products 20%,                                                                   |
| (iii) In future risk mgt. plan<br>(from fire, disaster etc.) | : |                                                                                    |

### INFO ON EXISTING BUSINESS OPERATIONS

| Doutionland                                            | EB (BDT) |         |           |  |  |
|--------------------------------------------------------|----------|---------|-----------|--|--|
| Particulars                                            | Daily    | Monthly | Yearly    |  |  |
| Sales income from products (A)                         | 3,000    | 84,000  | 1,008,000 |  |  |
| Less: Cost of sales of products (Product purchase) (B) | 2,400    | 67,200  | 806,400   |  |  |
| Gross Profit (C) [C=(A-B)]                             | 600      | 16,800  | 201,600   |  |  |
| Less: Operating Cost:                                  |          |         | ·         |  |  |
| Electricity bill                                       |          | 150     | 1,800     |  |  |
| Shop rent                                              |          | 400     |           |  |  |
| Mobile bill                                            |          | 300     | 3,600     |  |  |
| Night Guard bill                                       |          | 150     | 1,800     |  |  |
| Conveyance bill                                        |          | 1,000   | 12,000    |  |  |
| Provision of bad debt                                  |          | -       | -         |  |  |
| Ownership Transfer Fee                                 |          | -       | -         |  |  |
| Present Salary (Family & Self)                         |          | 5,000   | 60,000    |  |  |
| Other Cost (stationary & Entertainment etc.)           |          | 500     | 6,000     |  |  |
| Non Cash Item:                                         |          |         | ,         |  |  |
| Depreciation Expenses                                  |          | 352     | 4,219     |  |  |
| Total Operating Cost (D)                               |          | 7,852   | 89,419    |  |  |
| Net Profit (C-D):                                      |          | 8,948   | 112,182   |  |  |