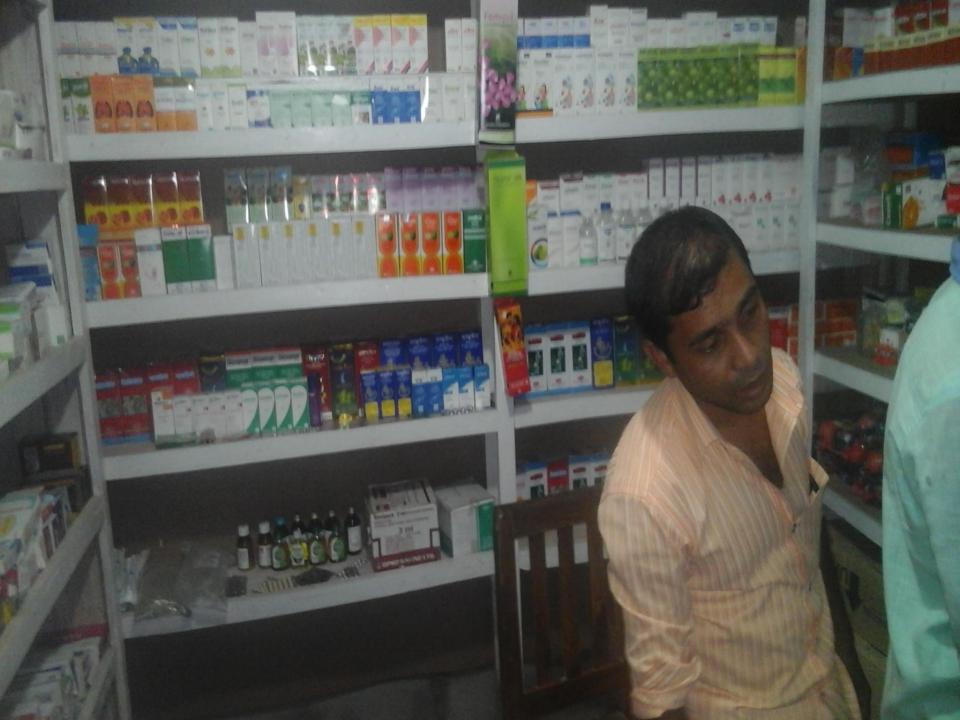

## PROPOSED NOBIN UDYOKTA BUSINESS INFO

| Business Name                                                | : | Habib Pharmacy                                                                     |
|--------------------------------------------------------------|---|------------------------------------------------------------------------------------|
| Address/ Location                                            | : | ChokerMore, Kaunia, Rangpur.                                                       |
| Total Investment in BDT                                      | : | Tk. 253,000                                                                        |
| Financing                                                    | : | Self Tk.203,000 (from existing business) Required Investment Tk.50,000 (as equity) |
| Present salary/drawings from business                        | : | Taka 5,000 (Five thousand)                                                         |
| Proposed Salary (estimates)                                  | : | Taka 6,000 (Six thousand)                                                          |
| Proposed Business<br>Implementation Plan                     |   |                                                                                    |
| (i) % of present gross profit margin                         | : | On products 20%,                                                                   |
| (ii) Estimated % of proposed gross profit margin             | : | On products 20%,                                                                   |
| (iii) In future risk mgt. plan<br>(from fire, disaster etc.) | : |                                                                                    |

### INFO ON EXISTING BUSINESS OPERATIONS

| Doutionland                                            | EB (BDT) |         |           |  |  |
|--------------------------------------------------------|----------|---------|-----------|--|--|
| Particulars                                            | Daily    | Monthly | Yearly    |  |  |
| Sales income from products (A)                         | 3,000    | 84,000  | 1,008,000 |  |  |
| Less: Cost of sales of products (Product purchase) (B) | 2,400    | 67,200  | 806,400   |  |  |
| Gross Profit (C) [C=(A-B)]                             | 600      | 16,800  | 201,600   |  |  |
| Less: Operating Cost:                                  |          |         | ·         |  |  |
| Electricity bill                                       |          | 150     | 1,800     |  |  |
| Shop rent                                              |          | 400     |           |  |  |
| Mobile bill                                            |          | 300     | 3,600     |  |  |
| Night Guard bill                                       |          | 150     | 1,800     |  |  |
| Conveyance bill                                        |          | 1,000   | 12,000    |  |  |
| Provision of bad debt                                  |          | -       | -         |  |  |
| Ownership Transfer Fee                                 |          | -       | -         |  |  |
| Present Salary (Family & Self)                         |          | 5,000   | 60,000    |  |  |
| Other Cost (stationary & Entertainment etc.)           |          | 500     | 6,000     |  |  |
| Non Cash Item:                                         |          |         | ,         |  |  |
| Depreciation Expenses                                  |          | 352     | 4,219     |  |  |
| Total Operating Cost (D)                               |          | 7,852   | 89,419    |  |  |
| Net Profit (C-D):                                      |          | 8,948   | 112,182   |  |  |