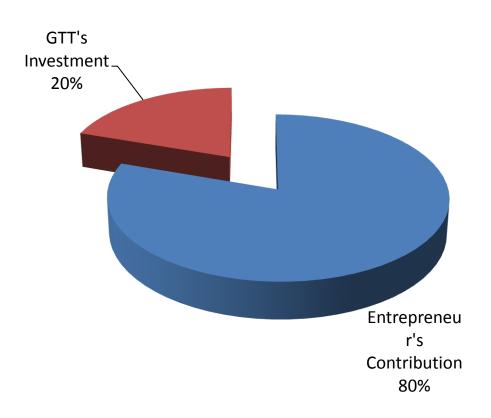

### **SOURCE OF FINANCE**

- Entrepreneur's Contribution BDT 203,000
- GTT's Investment BDT 50,000
- Total Capital BDT 253,000