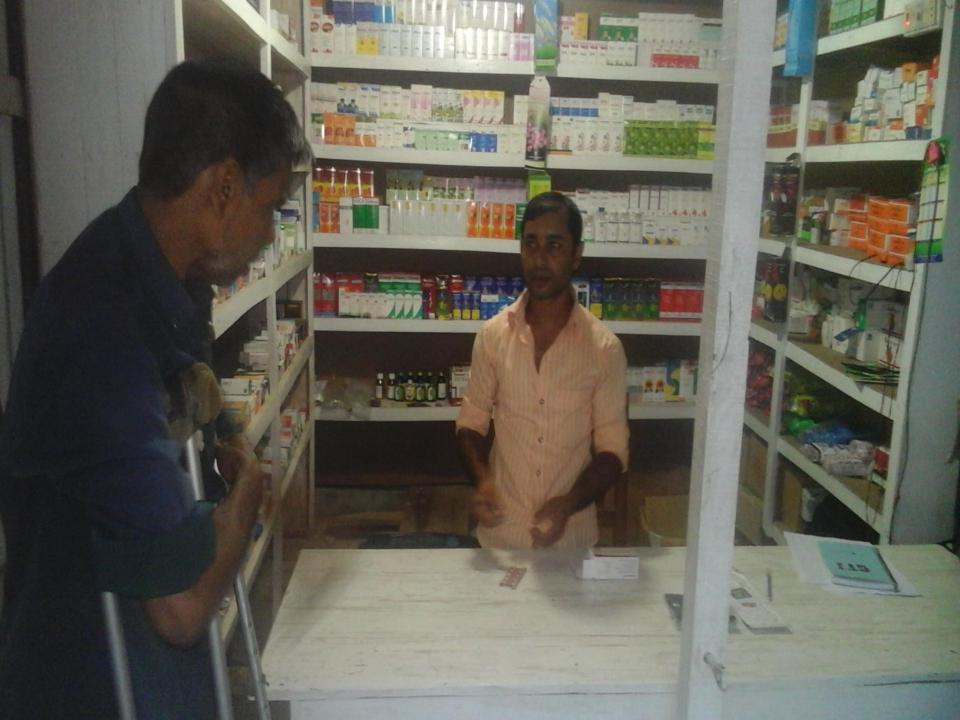

## PROPOSED NOBIN UDYOKTA BUSINESS INFO

| Business Name                                                | : | Habib Pharmacy                                                                     |
|--------------------------------------------------------------|---|------------------------------------------------------------------------------------|
| Address/ Location                                            | : | ChokerMore, Kaunia, Rangpur.                                                       |
| Total Investment in BDT                                      | : | Tk. 253,000                                                                        |
| Financing                                                    | : | Self Tk.203,000 (from existing business) Required Investment Tk.50,000 (as equity) |
| Present salary/drawings from business                        | : | Taka 5,000 (Five thousand)                                                         |
| Proposed Salary (estimates)                                  | : | Taka 6,000 (Six thousand)                                                          |
| Proposed Business<br>Implementation Plan                     |   |                                                                                    |
| (i) % of present gross profit margin                         | : | On products 20%,                                                                   |
| (ii) Estimated % of proposed gross profit margin             | : | On products 20%,                                                                   |
| (iii) In future risk mgt. plan<br>(from fire, disaster etc.) | : |                                                                                    |

### INFO ON EXISTING BUSINESS OPERATIONS

| Doutionland                                            | EB (BDT) |         |           |  |  |
|--------------------------------------------------------|----------|---------|-----------|--|--|
| Particulars                                            | Daily    | Monthly | Yearly    |  |  |
| Sales income from products (A)                         | 3,000    | 84,000  | 1,008,000 |  |  |
| Less: Cost of sales of products (Product purchase) (B) | 2,400    | 67,200  | 806,400   |  |  |
| Gross Profit (C) [C=(A-B)]                             | 600      | 16,800  | 201,600   |  |  |
| Less: Operating Cost:                                  |          |         | ·         |  |  |
| Electricity bill                                       |          | 150     | 1,800     |  |  |
| Shop rent                                              |          | 400     |           |  |  |
| Mobile bill                                            |          | 300     | 3,600     |  |  |
| Night Guard bill                                       |          | 150     | 1,800     |  |  |
| Conveyance bill                                        |          | 1,000   | 12,000    |  |  |
| Provision of bad debt                                  |          | -       | -         |  |  |
| Ownership Transfer Fee                                 |          | -       | -         |  |  |
| Present Salary (Family & Self)                         |          | 5,000   | 60,000    |  |  |
| Other Cost (stationary & Entertainment etc.)           |          | 500     | 6,000     |  |  |
| Non Cash Item:                                         |          |         | ,         |  |  |
| Depreciation Expenses                                  |          | 352     | 4,219     |  |  |
| Total Operating Cost (D)                               |          | 7,852   | 89,419    |  |  |
| Net Profit (C-D):                                      |          | 8,948   | 112,182   |  |  |