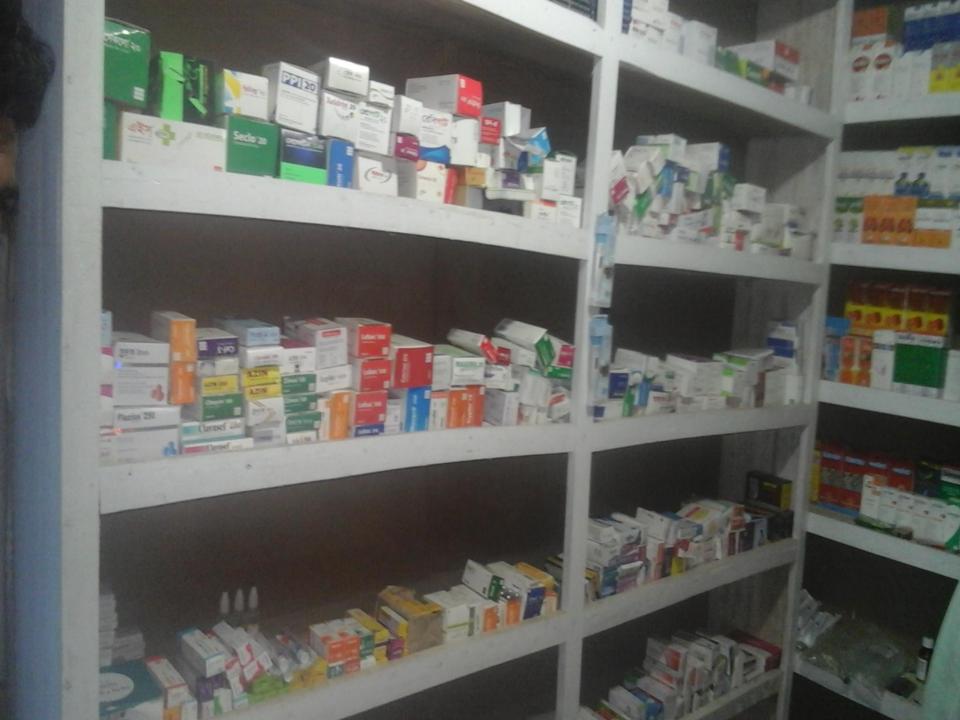

#### PRESENT & PROPOSED INVESTMENT BREAKDOWN

| Particulars  Existing Proposed                                                         |                                    |         | Proposed<br>(BDT) | Total<br>(BDT) |
|----------------------------------------------------------------------------------------|------------------------------------|---------|-------------------|----------------|
| Investment in products (different types of medicine - tablet, syrup and injection etc) | -                                  | 148,740 | 50,000            | 198,740        |
| Investment in machinaries & equipmer light etc.)                                       | nt ( television, scissors, fan and | 8,790   |                   | 8,790          |
| Advance for Shop                                                                       |                                    | 20,000  |                   | 20,000         |
| Cash in hand                                                                           |                                    | 4,930   |                   | 4,930          |
| G B Loan Outstanding                                                                   |                                    | (8,460) |                   | (8,460)        |
| Decoration (Fixture & Fittings)                                                        |                                    | 29,000  |                   | 29,000         |
| Total Capital                                                                          |                                    | 203,000 | 50,000            | 253,000        |