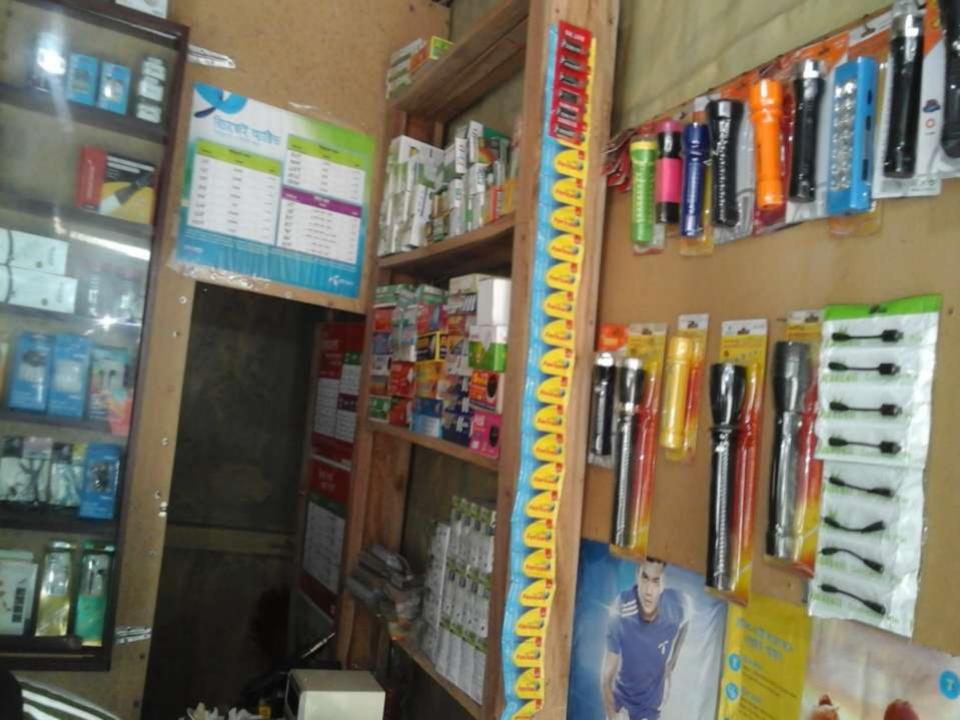

 Finally GB loan helped her to improve economic condition and livelihood.

| Business Name                                                                                                                                   | - | Dada Telecom & Electric House                                                         |
|-------------------------------------------------------------------------------------------------------------------------------------------------|---|---------------------------------------------------------------------------------------|
| Address/ Location                                                                                                                               | : | Dista bazar, Lalmonirhat sadar , Lalmonirhat.                                         |
| Total Investment in BDT                                                                                                                         | : | Tk. 302,000                                                                           |
| Financing                                                                                                                                       | : | Self Tk.252,000 (from existing business)<br>Required Investment Tk.50,000 (as equity) |
| Present salary/drawings from business                                                                                                           | : | Taka 5,000 (Five thousand)                                                            |
| Proposed Salary (estimates)                                                                                                                     |   | Taka 6,000 (Six thousand)                                                             |
| Proposed Business<br>Implementation Plan<br>(i) % of present gross profit<br>margin                                                             | : | On products 20%, bKash, Flexi Load, Servicing -100%.                                  |
| <ul> <li>(ii) Estimated % of proposed<br/>gross profit margin</li> <li>(iii) In future risk mgt. plan<br/>(from fire, disaster etc.)</li> </ul> | : | On products 20%, bKash, Flexi Load, Servicing -100%.                                  |

## PRESENT & PROPOSED INVESTMENT BREAKDOWN

| Particula                                                                  | Existing                                                                                                          | Proposed          | Total  |         |  |
|----------------------------------------------------------------------------|-------------------------------------------------------------------------------------------------------------------|-------------------|--------|---------|--|
| Existing                                                                   | Proposed                                                                                                          | Business<br>(BDT) | (BDT)  | (BDT)   |  |
|                                                                            | Investment in products (Mobile<br>accessories-Mobile set, Mobile<br>headphone, speaker, Charger,<br>battery etc.) | 75,000            | 50,000 | 125,000 |  |
| Investment in Bkash                                                        |                                                                                                                   | 25,000            |        | 25,000  |  |
| Investment in Faxiload                                                     |                                                                                                                   | 8,000             |        | 8,000   |  |
| Investment in Machineries, Equipmer powermachine, quick charger, fan, ligh |                                                                                                                   | 95,700            | -      | 95,700  |  |
| Cash in hand                                                               |                                                                                                                   | 9,250             | -      | 9,250   |  |
| Debtors (Since November, 2016 to at                                        | present)                                                                                                          | 4,050             | -      | 4,050   |  |
| Creditors (Since November, 2016 to a                                       | at present)                                                                                                       | (3,500)           | -      | (3,500) |  |
| Decoration (fixture and fittings)                                          |                                                                                                                   | 38,500            |        | 38,500  |  |
| Total Cap                                                                  | ital                                                                                                              | 252,000           | 50,000 | 302,000 |  |