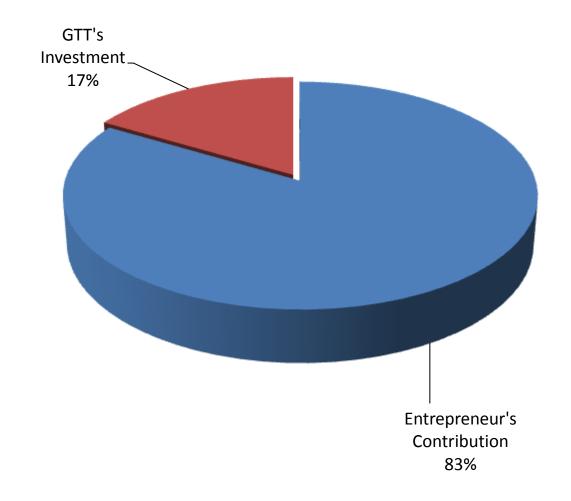

## PRESENT & PROPOSED INVESTMENT BREAKDOWN

| Particula                                                                  | Existing                                                                                                          | Proposed          | Total  |         |  |
|----------------------------------------------------------------------------|-------------------------------------------------------------------------------------------------------------------|-------------------|--------|---------|--|
| Existing                                                                   | Proposed                                                                                                          | Business<br>(BDT) | (BDT)  | (BDT)   |  |
|                                                                            | Investment in products (Mobile<br>accessories-Mobile set, Mobile<br>headphone, speaker, Charger,<br>battery etc.) | 75,000            | 50,000 | 125,000 |  |
| Investment in Bkash                                                        |                                                                                                                   | 25,000            |        | 25,000  |  |
| Investment in Faxiload                                                     |                                                                                                                   | 8,000             |        | 8,000   |  |
| Investment in Machineries, Equipmer powermachine, quick charger, fan, ligh |                                                                                                                   | 95,700            | -      | 95,700  |  |
| Cash in hand                                                               |                                                                                                                   | 9,250             | -      | 9,250   |  |
| Debtors (Since November, 2016 to at                                        | present)                                                                                                          | 4,050             | -      | 4,050   |  |
| Creditors (Since November, 2016 to a                                       | at present)                                                                                                       | (3,500)           | -      | (3,500) |  |
| Decoration (fixture and fittings)                                          |                                                                                                                   | 38,500            |        | 38,500  |  |
| Total Cap                                                                  | ital                                                                                                              | 252,000           | 50,000 | 302,000 |  |

- Entrepreneur's Contribution BDT 252,000
- GTT's Investment BDT 50,000
- Total Capital BDT 302,000