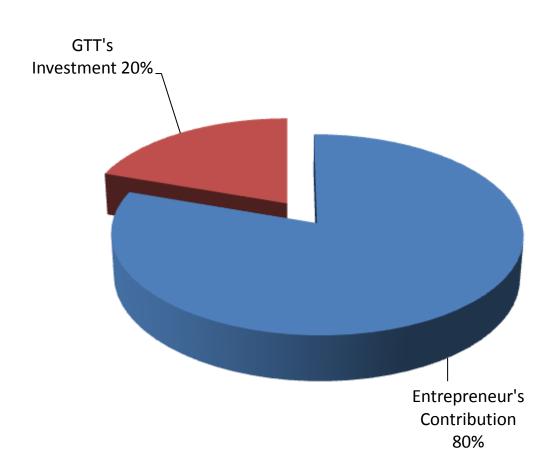

### SOURCE OF FINANCE

- Entrepreneur's Contribution BDT 611,000
- GTT's Investment BDT 150,000
- Total Capital BDT 761,000