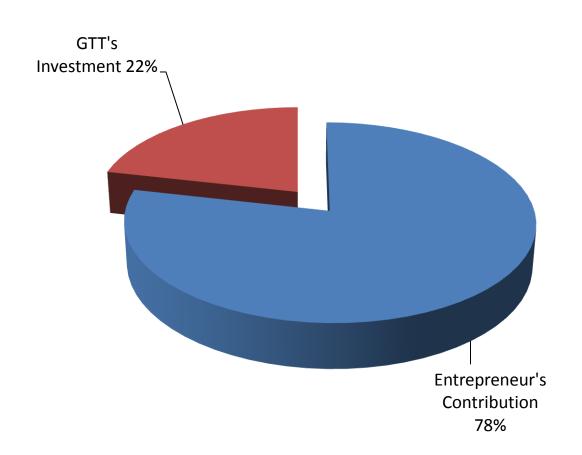

## SOURCE OF FINANCE

- Entrepreneur's Contribution BDT 365,000
- GTT's Investment BDT 100,000
- Total Capital BDT 465,000