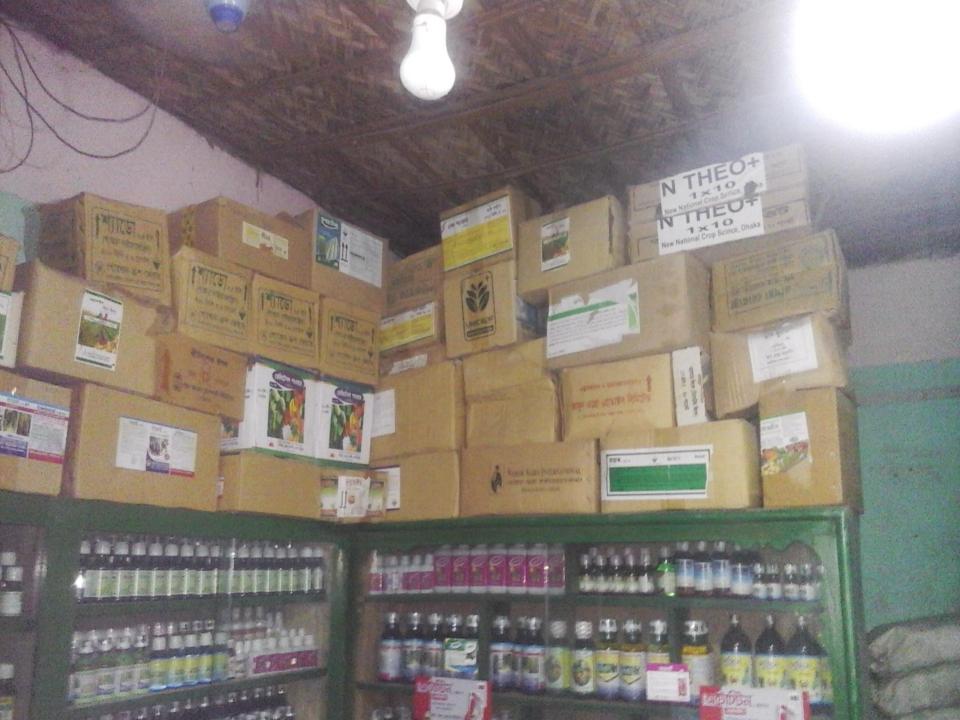

### PRESENT & PROPOSED INVESTMENT BREAKDOWN

| Particulars                                                        |                                                                    |         | Proposed<br>(BDT) | Total<br>(BDT) |
|--------------------------------------------------------------------|--------------------------------------------------------------------|---------|-------------------|----------------|
| Existing                                                           | Proposed                                                           |         |                   |                |
| Investment in products (Various Kinds of Fertilizers & pesticides) | Investment in products (Various Kinds of Fertilizers & pesticides) | 329,812 | 100,000           | 429,812        |
| Investment in machinaries & equipment calculator etc.)             | t ( weight machine, fan, light and                                 | 4,700   |                   | 4,700          |
| Advance for Shop                                                   |                                                                    | 20,000  |                   | 20,000         |
| Cash in hand                                                       |                                                                    | 7,688   |                   | 7,688          |
| G B Loan Outstanding                                               |                                                                    | (3,900) |                   | (3,900)        |
| Decoration (Fixture & Fittings)                                    |                                                                    | 6,700   |                   | 6,700          |
| Total Capital                                                      |                                                                    | 365,000 | 100,000           | 465,000        |