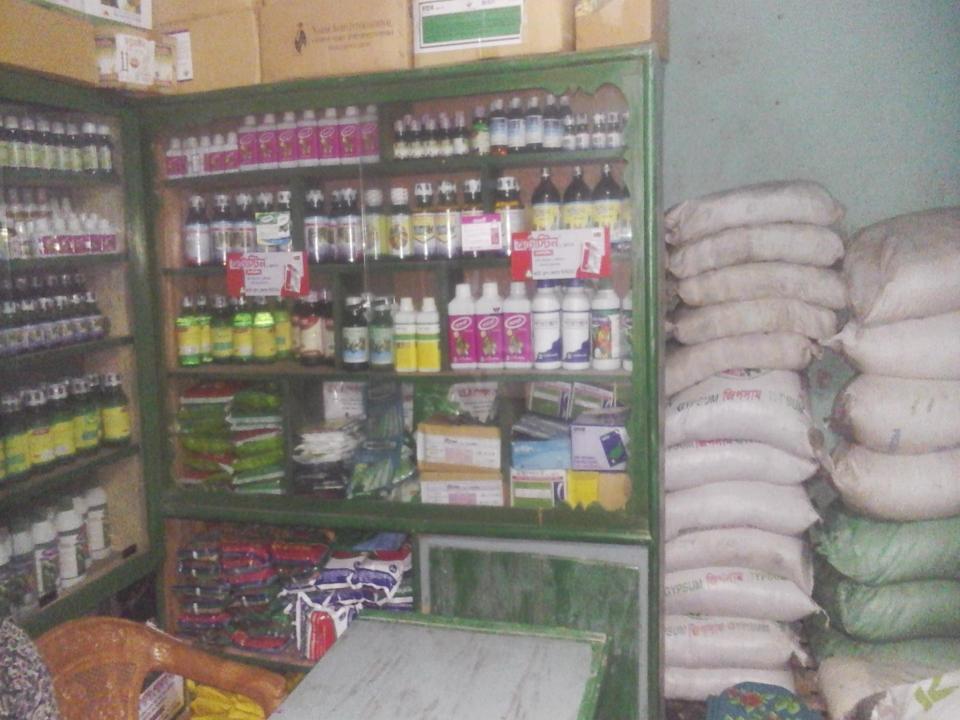

# PROPOSED NOBIN UDYOKTA BUSINESS INFO

| Business Name                                                | : | Mahin Shar Gar                                                                      |
|--------------------------------------------------------------|---|-------------------------------------------------------------------------------------|
| Address/ Location                                            | : | Modhupur Chaitar More, Kaunia, Rangpur.                                             |
| Total Investment in BDT                                      | : | Tk. 465,000                                                                         |
| Financing                                                    | : | Self Tk.365,000 (from existing business) Required Investment Tk.100,000 (as equity) |
| Present salary/drawings from business                        | : | Taka 5,000 (Five thousand)                                                          |
| Proposed Salary (estimates)                                  | : | Taka 6,000 (Six thousand)                                                           |
| Proposed Business<br>Implementation Plan                     |   |                                                                                     |
| (i) % of present gross profit margin                         | : | On products 15%,                                                                    |
| (ii) Estimated % of proposed gross profit margin             | : | On products 15%,                                                                    |
| (iii) In future risk mgt. plan<br>(from fire, disaster etc.) | : |                                                                                     |

### PRESENT & PROPOSED INVESTMENT BREAKDOWN

| Particulars                                                        |                                                                    |         | Proposed<br>(BDT) | Total<br>(BDT) |
|--------------------------------------------------------------------|--------------------------------------------------------------------|---------|-------------------|----------------|
| Existing                                                           | Proposed                                                           |         |                   |                |
| Investment in products (Various Kinds of Fertilizers & pesticides) | Investment in products (Various Kinds of Fertilizers & pesticides) | 329,812 | 100,000           | 429,812        |
| Investment in machinaries & equipment calculator etc.)             | t ( weight machine, fan, light and                                 | 4,700   |                   | 4,700          |
| Advance for Shop                                                   |                                                                    | 20,000  |                   | 20,000         |
| Cash in hand                                                       |                                                                    | 7,688   |                   | 7,688          |
| G B Loan Outstanding                                               |                                                                    | (3,900) |                   | (3,900)        |
| Decoration (Fixture & Fittings)                                    |                                                                    | 6,700   |                   | 6,700          |
| Total Capital                                                      |                                                                    | 365,000 | 100,000           | 465,000        |