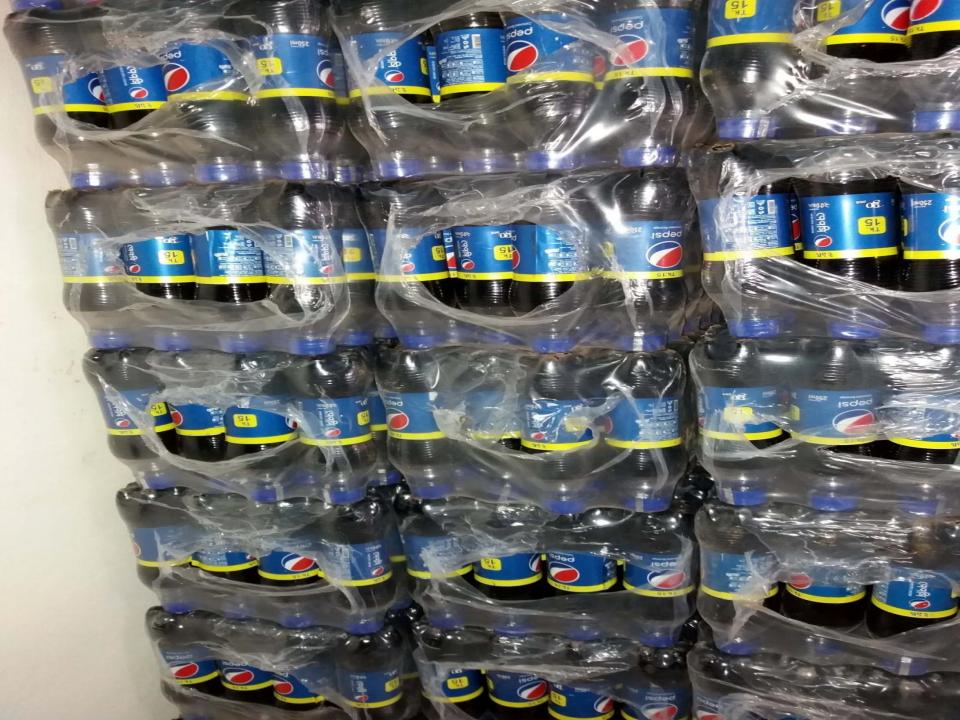

### PROPOSED NOBIN UDYOKTA BUSINESS INFO

| Business Name                                                | : | Rafi Varieties Store                                                                    |
|--------------------------------------------------------------|---|-----------------------------------------------------------------------------------------|
| Address/ Location                                            | : | Nekmorod,Ranishoinkol.                                                                  |
| Total Investment in BDT                                      | : | Tk.7,68,000                                                                             |
| Financing                                                    | : | Self Tk. 5,68,000 (from existing business) Required Investment Tk. 2,00,000 (as equity) |
| Present salary/drawings from business                        | : | BDT 4000 (Four Thousand)                                                                |
| Proposed Salary                                              | : | BDT 5000 (Five Thousand)                                                                |
| Proposed Business Implementation Plan                        |   |                                                                                         |
| (i) % of present gross profit margin                         | : | On an Average 15%                                                                       |
| (ii) Estimated % of proposed gross profit margin             | : | On an Average 15%                                                                       |
| (iii) In future risk mgt. plan<br>(from fire, disaster etc.) | : |                                                                                         |

#### PRESENT & PROPOSED INVESTMENT BREAKDOWN

| Part                                                                                                     | Existing                                                                                                 | Proposed          | Total   |         |  |
|----------------------------------------------------------------------------------------------------------|----------------------------------------------------------------------------------------------------------|-------------------|---------|---------|--|
| Existing                                                                                                 | Proposed                                                                                                 | Business<br>(BDT) | (BDT)   | (BDT)   |  |
| Investment in products (Such as Grocery item, Confectionary, Bakery,soft drinks and cosmetics item etc.) | Investment in products (Such as Grocery item, Confectionary, Bakery,soft drinks and cosmetics item etc.) | 405,484           | 200,000 | 605,484 |  |
| Investment in Machineries (Such                                                                          | 30,000                                                                                                   | -                 | 30,000  |         |  |
| Cash in Hand                                                                                             |                                                                                                          | 2,516             | -       | 2,516   |  |
| Advance for Shop                                                                                         | 70,000                                                                                                   | -                 | 70,000  |         |  |
| Investment in Decoration (Furnitu                                                                        | 60,000                                                                                                   |                   | 60,000  |         |  |
| Total                                                                                                    | Capital                                                                                                  | 568,000           | 200,000 | 768,000 |  |