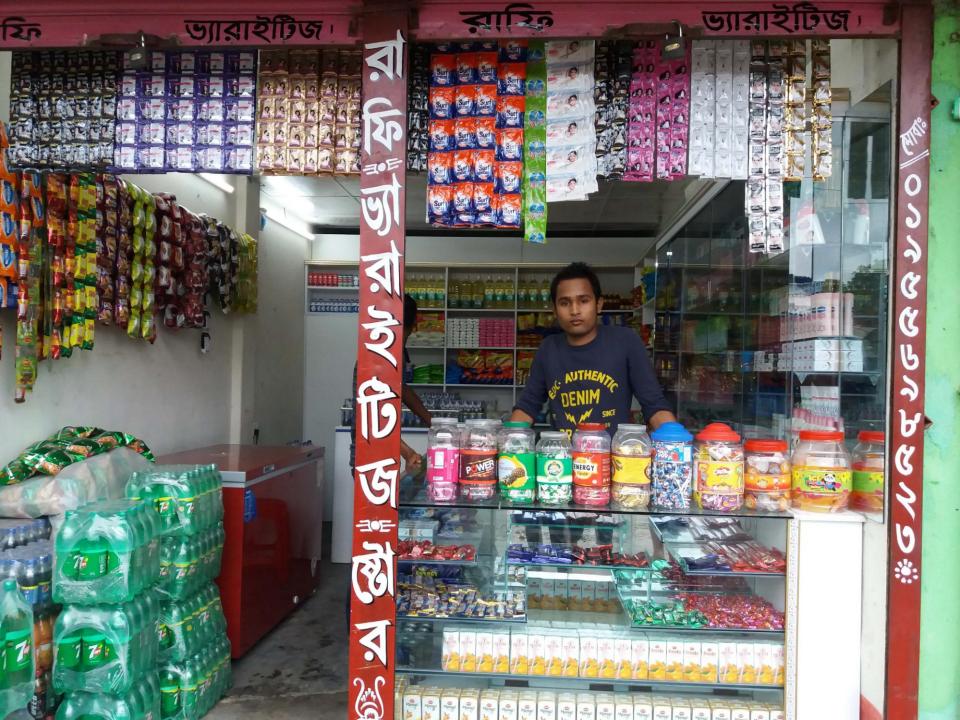

### PROPOSED NOBIN UDYOKTA BUSINESS INFO

| Business Name                                                | : | Rafi Varieties Store                                                                    |
|--------------------------------------------------------------|---|-----------------------------------------------------------------------------------------|
| Address/ Location                                            | : | Nekmorod,Ranishoinkol.                                                                  |
| Total Investment in BDT                                      | : | Tk.7,68,000                                                                             |
| Financing                                                    | : | Self Tk. 5,68,000 (from existing business) Required Investment Tk. 2,00,000 (as equity) |
| Present salary/drawings from business                        | : | BDT 4000 (Four Thousand)                                                                |
| Proposed Salary                                              | : | BDT 5000 (Five Thousand)                                                                |
| Proposed Business Implementation Plan                        |   |                                                                                         |
| (i) % of present gross profit margin                         | : | On an Average 15%                                                                       |
| (ii) Estimated % of proposed gross profit margin             | : | On an Average 15%                                                                       |
| (iii) In future risk mgt. plan<br>(from fire, disaster etc.) | : |                                                                                         |