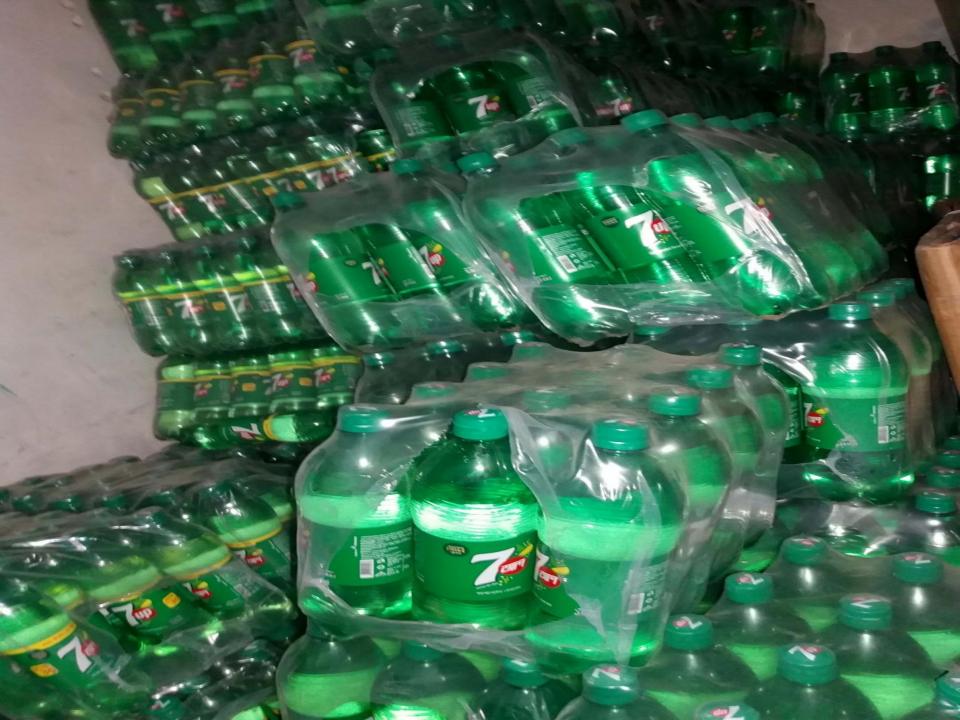

### PROPOSED NOBIN UDYOKTA BUSINESS INFO

| Business Name                                                | : | Rafi Varieties Store                                                                    |
|--------------------------------------------------------------|---|-----------------------------------------------------------------------------------------|
| Address/ Location                                            | : | Nekmorod,Ranishoinkol.                                                                  |
| Total Investment in BDT                                      | : | Tk.7,68,000                                                                             |
| Financing                                                    | : | Self Tk. 5,68,000 (from existing business) Required Investment Tk. 2,00,000 (as equity) |
| Present salary/drawings from business                        | : | BDT 4000 (Four Thousand)                                                                |
| Proposed Salary                                              | : | BDT 5000 (Five Thousand)                                                                |
| Proposed Business Implementation Plan                        |   |                                                                                         |
| (i) % of present gross profit margin                         | : | On an Average 15%                                                                       |
| (ii) Estimated % of proposed gross profit margin             | : | On an Average 15%                                                                       |
| (iii) In future risk mgt. plan<br>(from fire, disaster etc.) | : |                                                                                         |

#### PRESENT & PROPOSED INVESTMENT BREAKDOWN

| Part                                                                                                     | Existing                                                                                                 | Proposed          | Total   |         |  |
|----------------------------------------------------------------------------------------------------------|----------------------------------------------------------------------------------------------------------|-------------------|---------|---------|--|
| Existing                                                                                                 | Proposed                                                                                                 | Business<br>(BDT) | (BDT)   | (BDT)   |  |
| Investment in products (Such as Grocery item, Confectionary, Bakery,soft drinks and cosmetics item etc.) | Investment in products (Such as Grocery item, Confectionary, Bakery,soft drinks and cosmetics item etc.) | 405,484           | 200,000 | 605,484 |  |
| Investment in Machineries (Such                                                                          | 30,000                                                                                                   | -                 | 30,000  |         |  |
| Cash in Hand                                                                                             |                                                                                                          | 2,516             | -       | 2,516   |  |
| Advance for Shop                                                                                         | 70,000                                                                                                   | -                 | 70,000  |         |  |
| Investment in Decoration (Furnitu                                                                        | 60,000                                                                                                   |                   | 60,000  |         |  |
| Total                                                                                                    | Capital                                                                                                  | 568,000           | 200,000 | 768,000 |  |