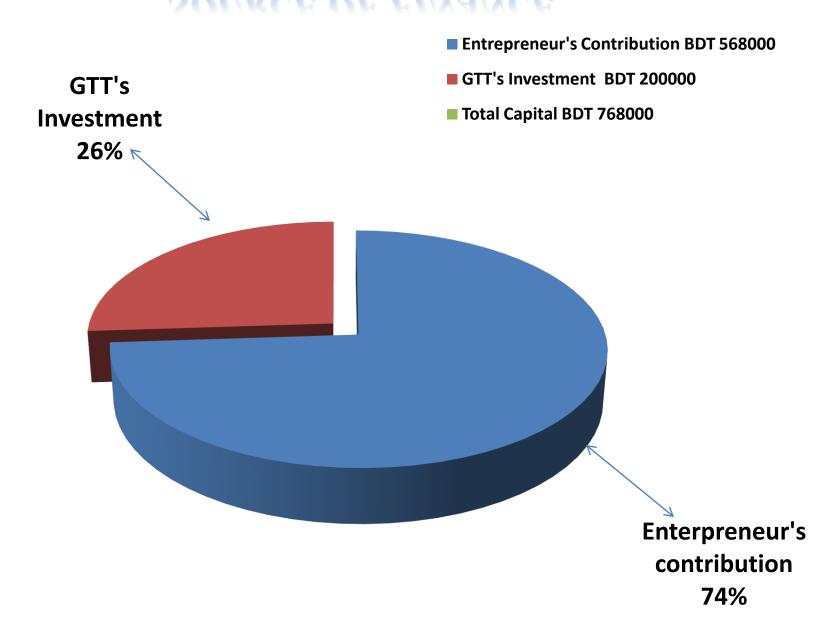

#### PRESENT & PROPOSED INVESTMENT BREAKDOWN

| Part                                                                                                     | Existing                                                                                                 | Proposed          | Total   |         |  |
|----------------------------------------------------------------------------------------------------------|----------------------------------------------------------------------------------------------------------|-------------------|---------|---------|--|
| Existing                                                                                                 | Proposed                                                                                                 | Business<br>(BDT) | (BDT)   | (BDT)   |  |
| Investment in products (Such as Grocery item, Confectionary, Bakery,soft drinks and cosmetics item etc.) | Investment in products (Such as Grocery item, Confectionary, Bakery,soft drinks and cosmetics item etc.) | 405,484           | 200,000 | 605,484 |  |
| Investment in Machineries (Such                                                                          | 30,000                                                                                                   | -                 | 30,000  |         |  |
| Cash in Hand                                                                                             |                                                                                                          | 2,516             | -       | 2,516   |  |
| Advance for Shop                                                                                         | 70,000                                                                                                   | -                 | 70,000  |         |  |
| Investment in Decoration (Furnitu                                                                        | 60,000                                                                                                   |                   | 60,000  |         |  |
| Total                                                                                                    | Capital                                                                                                  | 568,000           | 200,000 | 768,000 |  |

### SOURCE OF FINANCE