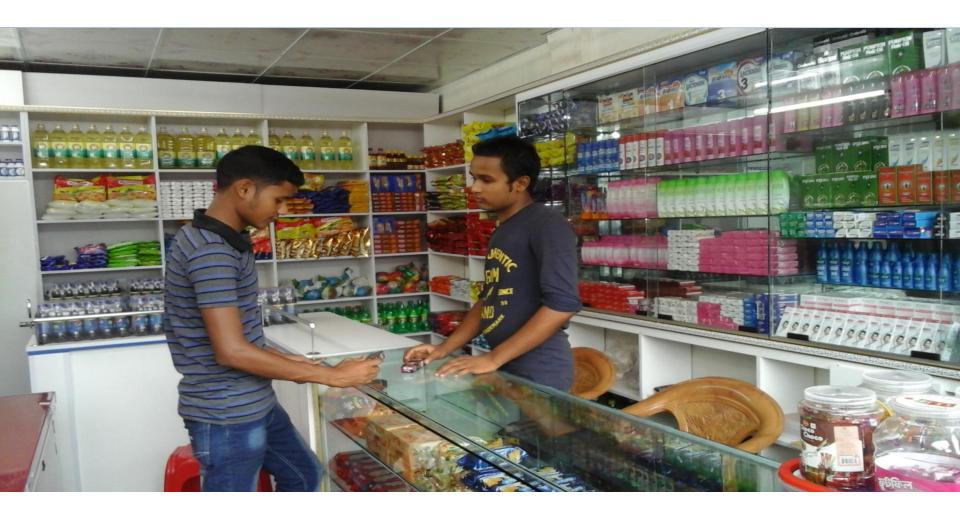

### PROPOSED NOBIN UDYOKTA BUSINESS INFO

| Business Name                                                | : | Rafi Varieties Store                                                                    |
|--------------------------------------------------------------|---|-----------------------------------------------------------------------------------------|
| Address/ Location                                            | : | Nekmorod,Ranishoinkol.                                                                  |
| Total Investment in BDT                                      | : | Tk.7,68,000                                                                             |
| Financing                                                    | : | Self Tk. 5,68,000 (from existing business) Required Investment Tk. 2,00,000 (as equity) |
| Present salary/drawings from business                        | : | BDT 4000 (Four Thousand)                                                                |
| Proposed Salary                                              | : | BDT 5000 (Five Thousand)                                                                |
| Proposed Business Implementation Plan                        |   |                                                                                         |
| (i) % of present gross profit margin                         | : | On an Average 15%                                                                       |
| (ii) Estimated % of proposed gross profit margin             | : | On an Average 15%                                                                       |
| (iii) In future risk mgt. plan<br>(from fire, disaster etc.) | : |                                                                                         |

#### PRESENT & PROPOSED INVESTMENT BREAKDOWN

| Part                                                                                                     | Existing                                                                                                 | Proposed          | Total   |         |  |
|----------------------------------------------------------------------------------------------------------|----------------------------------------------------------------------------------------------------------|-------------------|---------|---------|--|
| Existing                                                                                                 | Proposed                                                                                                 | Business<br>(BDT) | (BDT)   | (BDT)   |  |
| Investment in products (Such as Grocery item, Confectionary, Bakery,soft drinks and cosmetics item etc.) | Investment in products (Such as Grocery item, Confectionary, Bakery,soft drinks and cosmetics item etc.) | 405,484           | 200,000 | 605,484 |  |
| Investment in Machineries (Such                                                                          | 30,000                                                                                                   | -                 | 30,000  |         |  |
| Cash in Hand                                                                                             |                                                                                                          | 2,516             | -       | 2,516   |  |
| Advance for Shop                                                                                         | 70,000                                                                                                   | -                 | 70,000  |         |  |
| Investment in Decoration (Furnitu                                                                        | 60,000                                                                                                   |                   | 60,000  |         |  |
| Total                                                                                                    | Capital                                                                                                  | 568,000           | 200,000 | 768,000 |  |