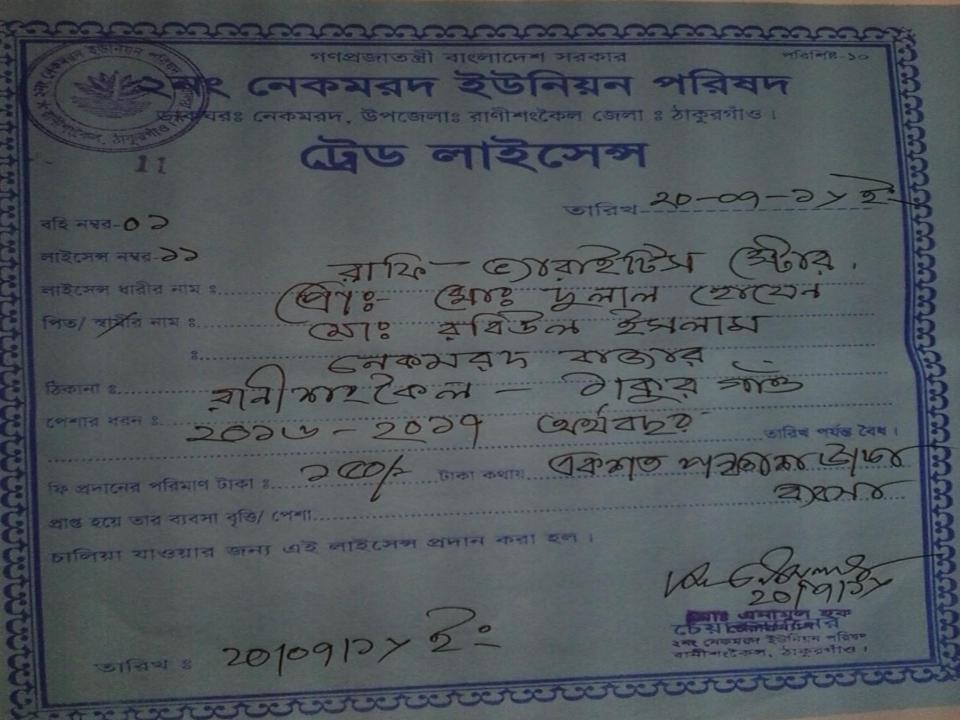

कड १०१३२११

দোকান ঘর ভাড়ার চুক্তিপত্র

्रम शरकात वाकत जिल्लास्ट जालक १म शरकात वाकत (साए ग्रेमिल

প্রথম পক্ষ (ঘর মালিক )

মোঃ মুশ্বর আলম, পিতাঃ মৃত খোরশেদ আলী, ধর্ম ঃ ইসলাম, পেশাঃ ব্যবসা, জাতীয়তা ঃ বাংলাদেশী, গ্রাম ঃ তবানন্দপুর, ডাকঘরঃ নেকমরদ, উপজেলা ঃ রাণীশহকৈল, জেলা ঃ ঠাকুরগাঁও।

#### দিতীয় পক্ষঃ-(ঘর ভারাটিয়া)

নাম ঃ মোঃ দুবাল হোসেন, পিতাঃ মোঃ রবিউল হক, ধর্ম ঃ ইসলাম, পেশাঃ ব্যবসা, জাতীয়তা ঃ- বাংলাদেশী, গ্রাম ঃ ভবানন্দপুর, ডাকঘরঃ নেকমরদ, উপজেলা ঃ রাণীশংকৈল জেলা ঃ ঠাকুরগাঁও।

কষ্য দোকানঘর ভাড়া চুক্তিপত্র মিদং ১৪২৩বঙ্গ ২০/৭/২০১৬ ইং সন লিখিনং কার্য্যাধ্যাণে আপনি প্রথম পক্ষ নিমু তপশিল ভুক্ত দোকান ঘরের মালিক হইয়া উহা ভাড়া প্রদান করার ইচ্ছা প্রকাশ করিলে দ্বিতীয় পক্ষ উক্ত দোকানঘর ভাড়া লইবার ইচ্ছা প্রকাশ করায় হাজিরান মজলিসে নিমু বর্নিত শর্ত সমুহের ভিত্তিতে অত্র ঘরভাড়ার চুক্তিপত্র সম্পাদন করিলাম। ঘরের মেয়াদ ০৩(তিন) বংসরের জন্য চুক্তিপত্র মিদং সন ২০/৭/২০১৬ইং,

#### শর্তসমূহ

১নং চুক্তিঃ ২য় পক্ষ ঘরের ভাড়া বাদে ৭০,০০০/-( মঃ সম্ভোর হাজর টাকা মাত্র) ঘরের জামানত বাবদ প্রদান করিলাম এবং জামানতে টাকা বাদে ঘরের মাসিক ভাড়া ১,৫০০/- ( মঃ পনের শত টাকা মাত্র ) টাকা সুস্থীর রইলাম। ২ নং চুক্তিঃ ২য় পক্ষ ১ম পক্ষকে ঘরের ভাড়া প্রতি মাসের ১ম থেকে ৫ ভারিখের মধ্যে নগদ টাকায় পরিশোধ করিবেন।