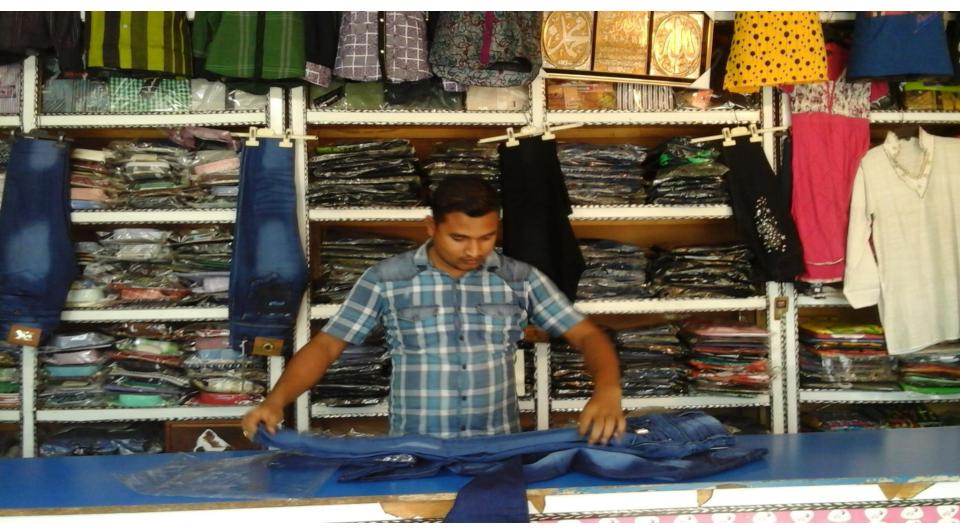

#### **PROPOSED NOBIN UDYOKTA BUSINESS INFO**

| Business Name                                                | : | Shima Fashion House                                                                        |
|--------------------------------------------------------------|---|--------------------------------------------------------------------------------------------|
| Address/ Location                                            | : | Nekmorod Bazar.                                                                            |
| Total Investment in BDT                                      | : | Tk.7 ,00,000                                                                               |
| Financing                                                    | : | Self Tk. 5,20,000 (from existing business)<br>Required Investment Tk. 1,80,000 (as equity) |
| Present salary/drawings from business                        | : | BDT 4,000(Four Thousand )                                                                  |
| Proposed Salary                                              | : | BDT 5,000 (five thousand)                                                                  |
| Proposed Business<br>Implementation Plan                     |   |                                                                                            |
| (i) % of present gross profit margin                         | : | On an Average 20%                                                                          |
| (ii) Estimated % of proposed<br>gross profit margin          | : | On an Average 20%                                                                          |
| (iii) In future risk mgt. plan<br>(from fire, disaster etc.) | : |                                                                                            |

### PRESENT & PROPOSED INVESTMENT BREAKDOWN

| Parti                                                                                                               | Existing                                                                                                            | Proposed | Total   |         |
|---------------------------------------------------------------------------------------------------------------------|---------------------------------------------------------------------------------------------------------------------|----------|---------|---------|
| Existing                                                                                                            | Proposed                                                                                                            | (BDT)    | (BDT)   | (BDT)   |
| Investment in products (Such as<br>sharee, three piece, gauze cloth,<br>genji, shirt, pant, kids wear item<br>etc.) | Investment in products (Such as<br>sharee, three piece, gauze cloth,<br>genji, shirt, pant, kids wear item<br>etc.) | 356,605  | 180,000 | 536,605 |
| Investment in Machineries (Such                                                                                     | 4,000                                                                                                               | -        | 4,000   |         |
| Cash in Hand                                                                                                        | 4,395                                                                                                               | -        | 4,395   |         |
| Advance for Shop                                                                                                    | 120,000                                                                                                             | -        | 120,000 |         |
| Investment in Decoration (Furnitu                                                                                   | 35,000                                                                                                              |          | 35,000  |         |
| Total                                                                                                               | Capital                                                                                                             | 520,000  | 180,000 | 700,000 |