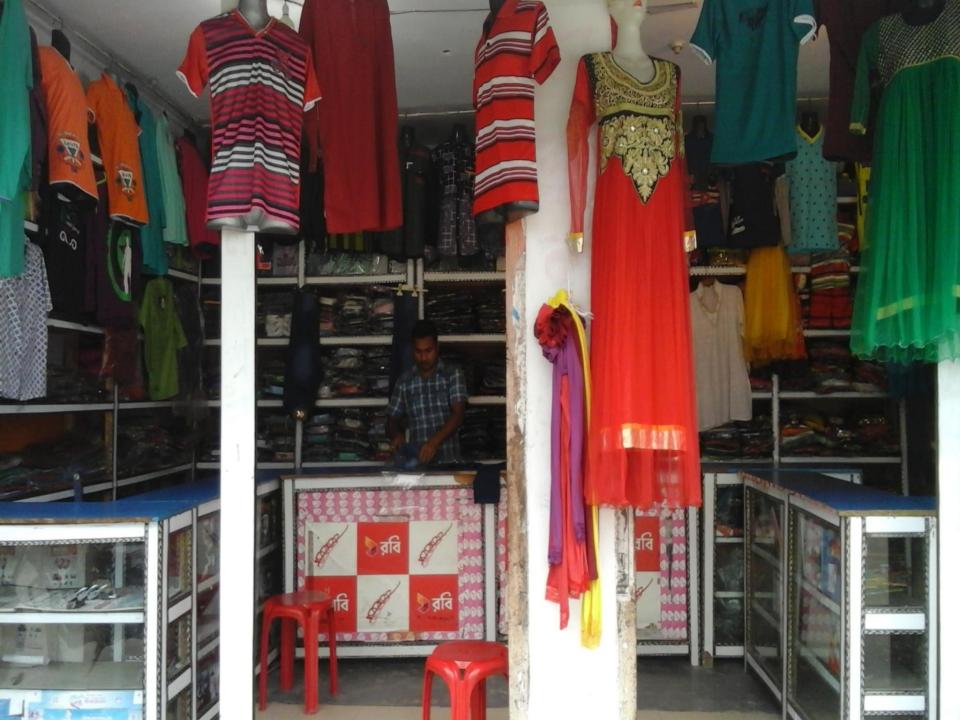

#### **PROPOSED NOBIN UDYOKTA BUSINESS INFO**

| Business Name                                                | : | Shima Fashion House                                                                        |
|--------------------------------------------------------------|---|--------------------------------------------------------------------------------------------|
| Address/ Location                                            | : | Nekmorod Bazar.                                                                            |
| Total Investment in BDT                                      | : | Tk.7 ,00,000                                                                               |
| Financing                                                    | : | Self Tk. 5,20,000 (from existing business)<br>Required Investment Tk. 1,80,000 (as equity) |
| Present salary/drawings from business                        | : | BDT 4,000(Four Thousand )                                                                  |
| Proposed Salary                                              | : | BDT 5,000 (five thousand)                                                                  |
| Proposed Business<br>Implementation Plan                     |   |                                                                                            |
| (i) % of present gross profit margin                         | : | On an Average 20%                                                                          |
| (ii) Estimated % of proposed<br>gross profit margin          | : | On an Average 20%                                                                          |
| (iii) In future risk mgt. plan<br>(from fire, disaster etc.) | : |                                                                                            |

### PRESENT & PROPOSED INVESTMENT BREAKDOWN

| Parti                                                                                                               | Existing                                                                                                            | Proposed | Total   |         |
|---------------------------------------------------------------------------------------------------------------------|---------------------------------------------------------------------------------------------------------------------|----------|---------|---------|
| Existing                                                                                                            | Proposed                                                                                                            | (BDT)    | (BDT)   | (BDT)   |
| Investment in products (Such as<br>sharee, three piece, gauze cloth,<br>genji, shirt, pant, kids wear item<br>etc.) | Investment in products (Such as<br>sharee, three piece, gauze cloth,<br>genji, shirt, pant, kids wear item<br>etc.) | 356,605  | 180,000 | 536,605 |
| Investment in Machineries (Such                                                                                     | 4,000                                                                                                               | -        | 4,000   |         |
| Cash in Hand                                                                                                        | 4,395                                                                                                               | -        | 4,395   |         |
| Advance for Shop                                                                                                    | 120,000                                                                                                             | -        | 120,000 |         |
| Investment in Decoration (Furnitu                                                                                   | 35,000                                                                                                              |          | 35,000  |         |
| Total                                                                                                               | Capital                                                                                                             | 520,000  | 180,000 | 700,000 |