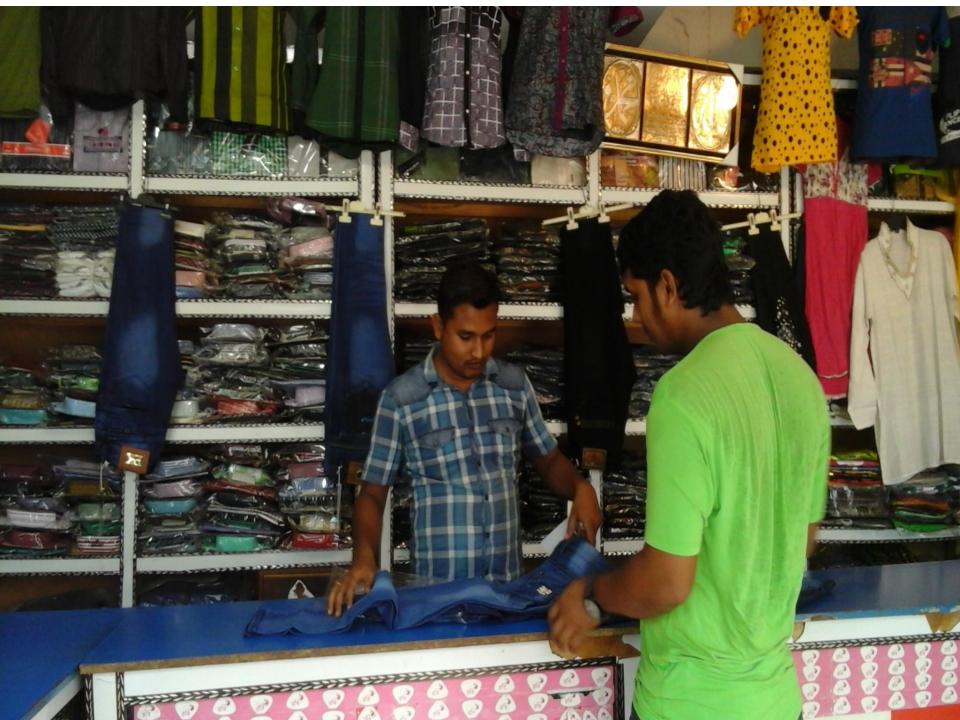

#### **PROPOSED NOBIN UDYOKTA BUSINESS INFO**

| Business Name                                                | : | Shima Fashion House                                                                        |
|--------------------------------------------------------------|---|--------------------------------------------------------------------------------------------|
| Address/ Location                                            | : | Nekmorod Bazar.                                                                            |
| Total Investment in BDT                                      | : | Tk.7 ,00,000                                                                               |
| Financing                                                    | : | Self Tk. 5,20,000 (from existing business)<br>Required Investment Tk. 1,80,000 (as equity) |
| Present salary/drawings from business                        | : | BDT 4,000(Four Thousand )                                                                  |
| Proposed Salary                                              | : | BDT 5,000 (five thousand)                                                                  |
| Proposed Business<br>Implementation Plan                     |   |                                                                                            |
| (i) % of present gross profit margin                         | : | On an Average 20%                                                                          |
| (ii) Estimated % of proposed<br>gross profit margin          | : | On an Average 20%                                                                          |
| (iii) In future risk mgt. plan<br>(from fire, disaster etc.) | : |                                                                                            |

### PRESENT & PROPOSED INVESTMENT BREAKDOWN

| Parti                                                                                                               | Existing                                                                                                            | Proposed | Total   |         |
|---------------------------------------------------------------------------------------------------------------------|---------------------------------------------------------------------------------------------------------------------|----------|---------|---------|
| Existing                                                                                                            | Proposed                                                                                                            | (BDT)    | (BDT)   | (BDT)   |
| Investment in products (Such as<br>sharee, three piece, gauze cloth,<br>genji, shirt, pant, kids wear item<br>etc.) | Investment in products (Such as<br>sharee, three piece, gauze cloth,<br>genji, shirt, pant, kids wear item<br>etc.) | 356,605  | 180,000 | 536,605 |
| Investment in Machineries (Such                                                                                     | 4,000                                                                                                               | -        | 4,000   |         |
| Cash in Hand                                                                                                        | 4,395                                                                                                               | -        | 4,395   |         |
| Advance for Shop                                                                                                    | 120,000                                                                                                             | -        | 120,000 |         |
| Investment in Decoration (Furnitu                                                                                   | 35,000                                                                                                              |          | 35,000  |         |
| Total                                                                                                               | Capital                                                                                                             | 520,000  | 180,000 | 700,000 |