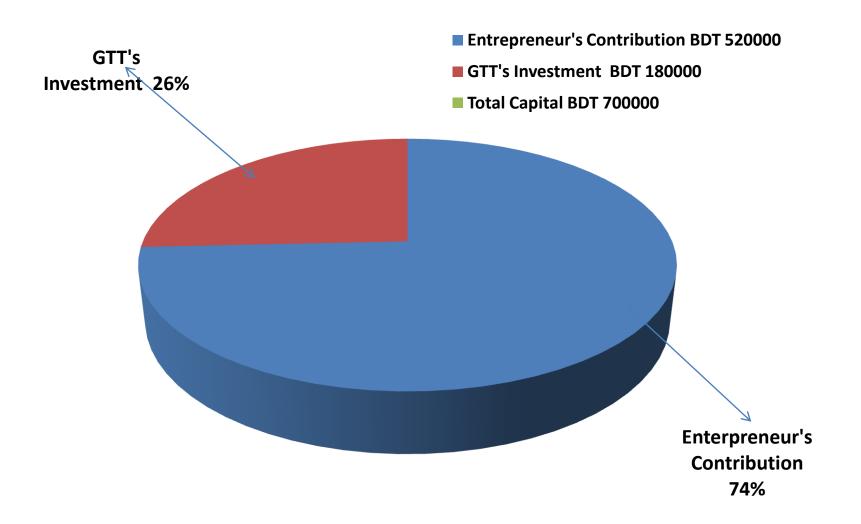

#### **PROPOSED NOBIN UDYOKTA BUSINESS INFO**

| Business Name                                                | : | Shima Fashion House                                                                        |
|--------------------------------------------------------------|---|--------------------------------------------------------------------------------------------|
| Address/ Location                                            | : | Nekmorod Bazar.                                                                            |
| Total Investment in BDT                                      | : | Tk.7 ,00,000                                                                               |
| Financing                                                    | : | Self Tk. 5,20,000 (from existing business)<br>Required Investment Tk. 1,80,000 (as equity) |
| Present salary/drawings from business                        | : | BDT 4,000(Four Thousand )                                                                  |
| Proposed Salary                                              | : | BDT 5,000 (five thousand)                                                                  |
| Proposed Business<br>Implementation Plan                     |   |                                                                                            |
| (i) % of present gross profit margin                         | : | On an Average 20%                                                                          |
| (ii) Estimated % of proposed<br>gross profit margin          | : | On an Average 20%                                                                          |
| (iii) In future risk mgt. plan<br>(from fire, disaster etc.) | : |                                                                                            |

### PRESENT & PROPOSED INVESTMENT BREAKDOWN

| Parti                                                                                                               | Existing                                                                                                            | Proposed | Total   |         |
|---------------------------------------------------------------------------------------------------------------------|---------------------------------------------------------------------------------------------------------------------|----------|---------|---------|
| Existing                                                                                                            | Proposed                                                                                                            | (BDT)    | (BDT)   | (BDT)   |
| Investment in products (Such as<br>sharee, three piece, gauze cloth,<br>genji, shirt, pant, kids wear item<br>etc.) | Investment in products (Such as<br>sharee, three piece, gauze cloth,<br>genji, shirt, pant, kids wear item<br>etc.) | 356,605  | 180,000 | 536,605 |
| Investment in Machineries (Such                                                                                     | 4,000                                                                                                               | -        | 4,000   |         |
| Cash in Hand                                                                                                        | 4,395                                                                                                               | -        | 4,395   |         |
| Advance for Shop                                                                                                    | 120,000                                                                                                             | -        | 120,000 |         |
| Investment in Decoration (Furnitu                                                                                   | 35,000                                                                                                              |          | 35,000  |         |
| Total                                                                                                               | Capital                                                                                                             | 520,000  | 180,000 | 700,000 |