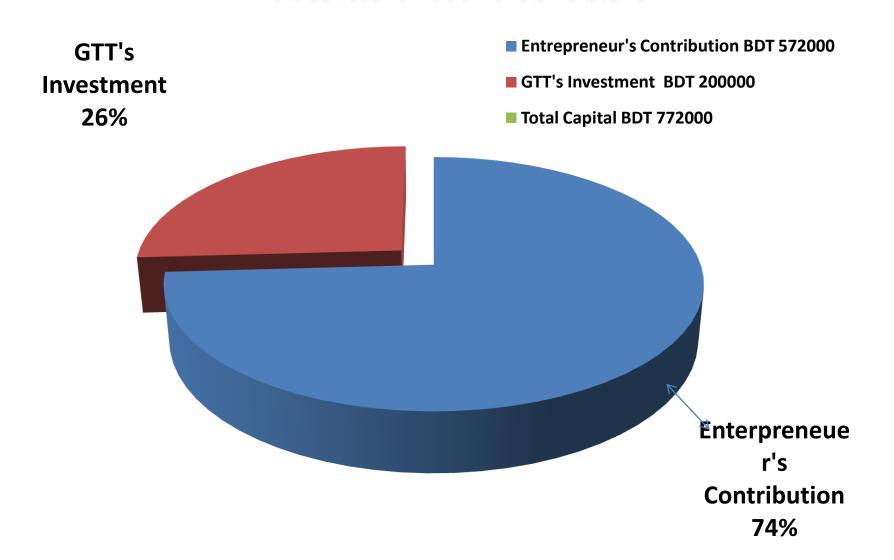

#### PRESENT & PROPOSED INVESTMENT BREAKDOWN

| Part                                                                                      | Existing<br>Business                                         | Proposed | Total   |         |  |
|-------------------------------------------------------------------------------------------|--------------------------------------------------------------|----------|---------|---------|--|
| Existing                                                                                  | Proposed                                                     | (BDT)    | (BDT)   | (BDT)   |  |
| Investment in products (Such as Different kinds of Ring,Slab,vase,bondhu chula item etc.) | Investment in products (Such as Pype,Stone,Cement item etc.) | 410,940  | 80,000  | 490,940 |  |
| Investment in Machineries (Such as Forma Set etc.)                                        | Investment in Machineries (Pillar maker Machine),            | 60,000   | 120,000 | 180,000 |  |
| Cash in Hand                                                                              |                                                              | 1,060    | -       | 1,060   |  |
| Advance for Shop                                                                          |                                                              | 100,000  | -       | 100,000 |  |
| Total                                                                                     | Capital                                                      | 572,000  | 200,000 | 772,000 |  |