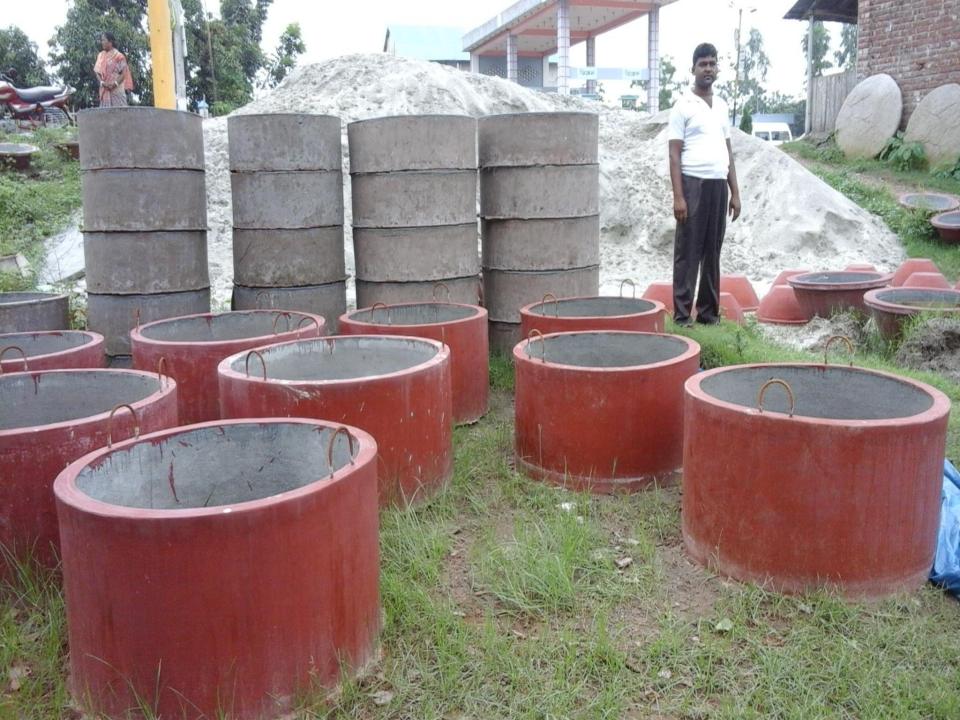

#### PRESENT & PROPOSED INVESTMENT BREAKDOWN

| Part                                                                                      | Existing<br>Business                                         | Proposed | Total   |         |  |
|-------------------------------------------------------------------------------------------|--------------------------------------------------------------|----------|---------|---------|--|
| Existing                                                                                  | Proposed                                                     | (BDT)    | (BDT)   | (BDT)   |  |
| Investment in products (Such as Different kinds of Ring,Slab,vase,bondhu chula item etc.) | Investment in products (Such as Pype,Stone,Cement item etc.) | 410,940  | 80,000  | 490,940 |  |
| Investment in Machineries (Such as Forma Set etc.)                                        | Investment in Machineries (Pillar maker Machine),            | 60,000   | 120,000 | 180,000 |  |
| Cash in Hand                                                                              |                                                              | 1,060    | -       | 1,060   |  |
| Advance for Shop                                                                          |                                                              | 100,000  | -       | 100,000 |  |
| Total                                                                                     | Capital                                                      | 572,000  | 200,000 | 772,000 |  |