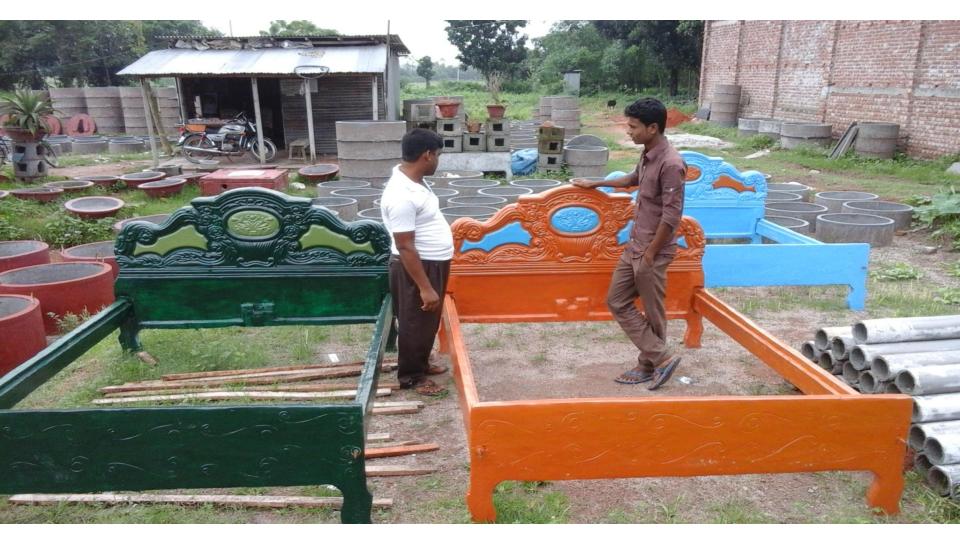

## PROPOSED NOBIN UDYOKTA BUSINESS INFO

| Business Name                                                | : | Yousub Sanitary                                                                         |
|--------------------------------------------------------------|---|-----------------------------------------------------------------------------------------|
| Address/ Location                                            | : | New Market, Nekmorod                                                                    |
| Total Investment in BDT                                      | : | Tk.7 ,72,000                                                                            |
| Financing                                                    | : | Self Tk. 5,72,000 (from existing business) Required Investment Tk. 2,00,000 (as equity) |
| Present salary/drawings from business                        | : | BDT 9,000 (Nine Thousand).                                                              |
| Proposed Salary                                              | : | BDT 10,000 (Ten Thousand).                                                              |
| Proposed Business<br>Implementation Plan                     |   |                                                                                         |
| (i) % of present gross profit margin                         | : | On an Average 25%                                                                       |
| (ii) Estimated % of proposed gross profit margin             | : | On an Average 25%                                                                       |
| (iii) In future risk mgt. plan<br>(from fire, disaster etc.) | : |                                                                                         |

#### PRESENT & PROPOSED INVESTMENT BREAKDOWN

| Part                                                                                      | Existing<br>Business                                         | Proposed | Total   |         |  |
|-------------------------------------------------------------------------------------------|--------------------------------------------------------------|----------|---------|---------|--|
| Existing                                                                                  | Proposed                                                     | (BDT)    | (BDT)   | (BDT)   |  |
| Investment in products (Such as Different kinds of Ring,Slab,vase,bondhu chula item etc.) | Investment in products (Such as Pype,Stone,Cement item etc.) | 410,940  | 80,000  | 490,940 |  |
| Investment in Machineries (Such as Forma Set etc.)                                        | Investment in Machineries (Pillar maker Machine),            | 60,000   | 120,000 | 180,000 |  |
| Cash in Hand                                                                              |                                                              | 1,060    | -       | 1,060   |  |
| Advance for Shop                                                                          |                                                              | 100,000  | -       | 100,000 |  |
| Total                                                                                     | Capital                                                      | 572,000  | 200,000 | 772,000 |  |