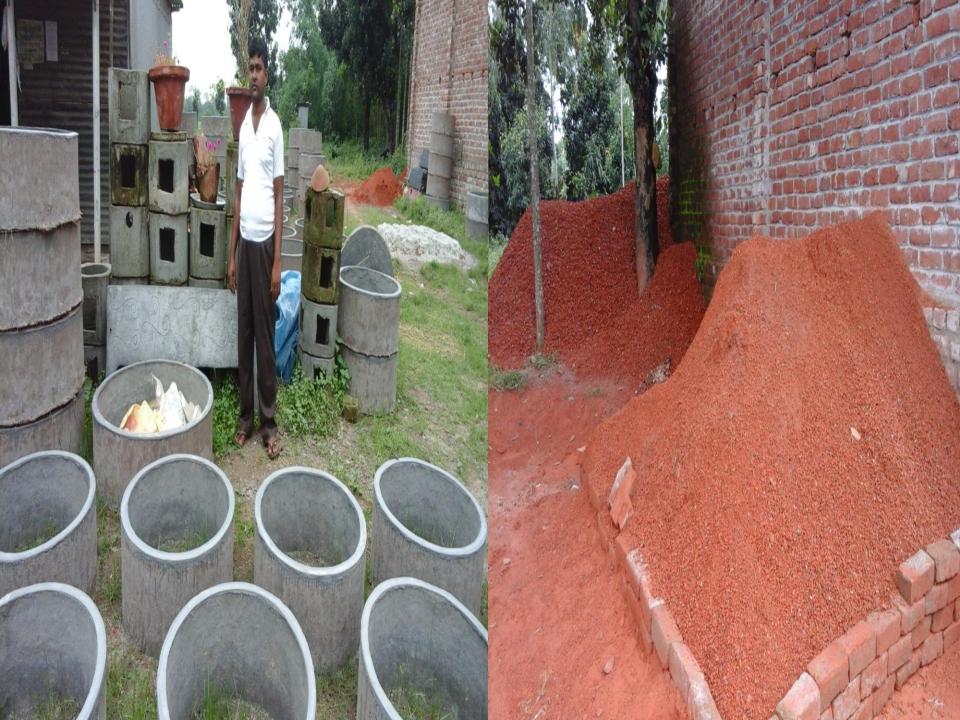

#### PRESENT & PROPOSED INVESTMENT BREAKDOWN

| Part                                                                                      | Existing<br>Business                                         | Proposed | Total   |         |  |
|-------------------------------------------------------------------------------------------|--------------------------------------------------------------|----------|---------|---------|--|
| Existing                                                                                  | Proposed                                                     | (BDT)    | (BDT)   | (BDT)   |  |
| Investment in products (Such as Different kinds of Ring,Slab,vase,bondhu chula item etc.) | Investment in products (Such as Pype,Stone,Cement item etc.) | 410,940  | 80,000  | 490,940 |  |
| Investment in Machineries (Such as Forma Set etc.)                                        | Investment in Machineries (Pillar maker Machine),            | 60,000   | 120,000 | 180,000 |  |
| Cash in Hand                                                                              |                                                              | 1,060    | -       | 1,060   |  |
| Advance for Shop                                                                          |                                                              | 100,000  | -       | 100,000 |  |
| Total                                                                                     | Capital                                                      | 572,000  | 200,000 | 772,000 |  |