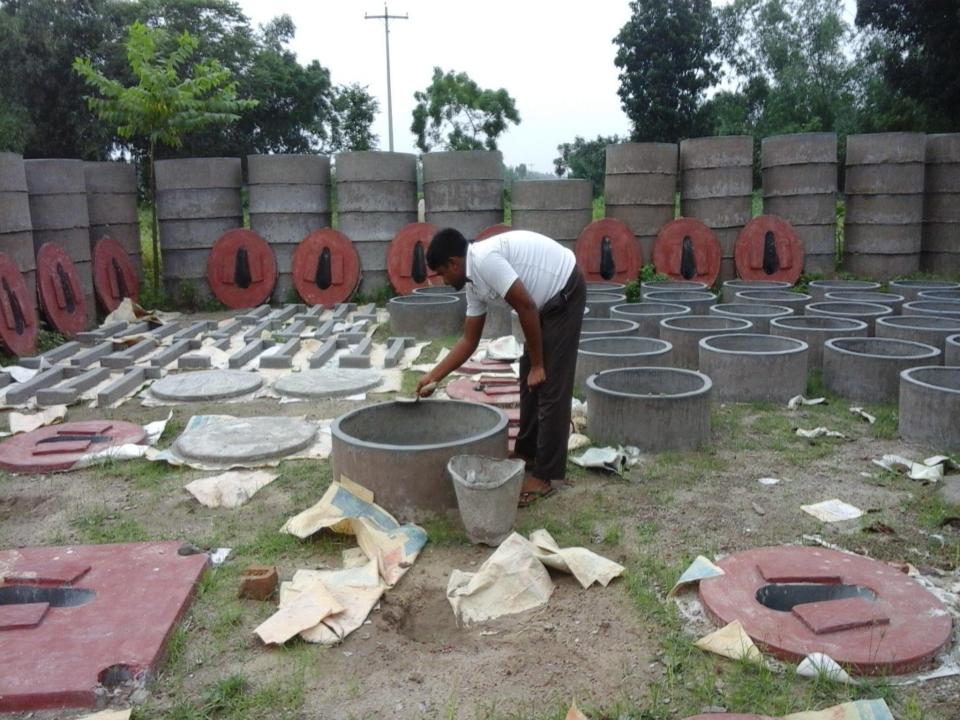

## PROPOSED NOBIN UDYOKTA BUSINESS INFO

| Business Name                                                | : | Yousub Sanitary                                                                         |
|--------------------------------------------------------------|---|-----------------------------------------------------------------------------------------|
| Address/ Location                                            | : | New Market, Nekmorod                                                                    |
| Total Investment in BDT                                      | : | Tk.7 ,72,000                                                                            |
| Financing                                                    | : | Self Tk. 5,72,000 (from existing business) Required Investment Tk. 2,00,000 (as equity) |
| Present salary/drawings from business                        | : | BDT 9,000 (Nine Thousand).                                                              |
| Proposed Salary                                              | : | BDT 10,000 (Ten Thousand).                                                              |
| Proposed Business<br>Implementation Plan                     |   |                                                                                         |
| (i) % of present gross profit margin                         | : | On an Average 25%                                                                       |
| (ii) Estimated % of proposed gross profit margin             | : | On an Average 25%                                                                       |
| (iii) In future risk mgt. plan<br>(from fire, disaster etc.) | : |                                                                                         |

#### PRESENT & PROPOSED INVESTMENT BREAKDOWN

| Part                                                                                      | Existing<br>Business                                         | Proposed | Total   |         |  |
|-------------------------------------------------------------------------------------------|--------------------------------------------------------------|----------|---------|---------|--|
| Existing                                                                                  | Proposed                                                     | (BDT)    | (BDT)   | (BDT)   |  |
| Investment in products (Such as Different kinds of Ring,Slab,vase,bondhu chula item etc.) | Investment in products (Such as Pype,Stone,Cement item etc.) | 410,940  | 80,000  | 490,940 |  |
| Investment in Machineries (Such as Forma Set etc.)                                        | Investment in Machineries (Pillar maker Machine),            | 60,000   | 120,000 | 180,000 |  |
| Cash in Hand                                                                              |                                                              | 1,060    | -       | 1,060   |  |
| Advance for Shop                                                                          |                                                              | 100,000  | -       | 100,000 |  |
| Total                                                                                     | Capital                                                      | 572,000  | 200,000 | 772,000 |  |