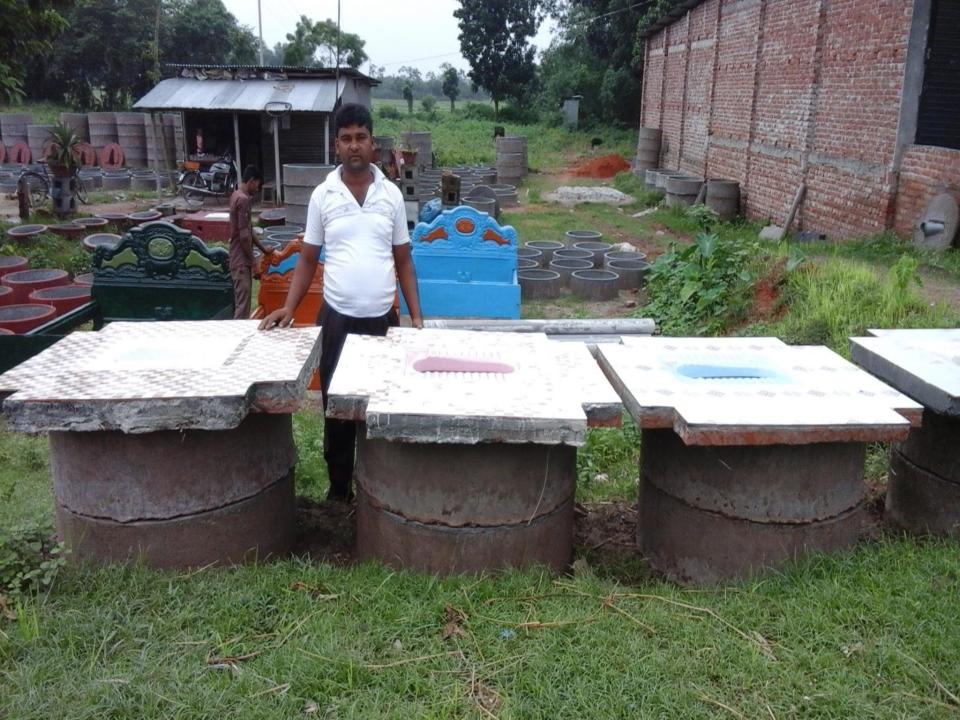

## PROPOSED NOBIN UDYOKTA BUSINESS INFO

| Business Name                                                | : | Yousub Sanitary                                                                         |
|--------------------------------------------------------------|---|-----------------------------------------------------------------------------------------|
| Address/ Location                                            | : | New Market, Nekmorod                                                                    |
| Total Investment in BDT                                      | : | Tk.7 ,72,000                                                                            |
| Financing                                                    | : | Self Tk. 5,72,000 (from existing business) Required Investment Tk. 2,00,000 (as equity) |
| Present salary/drawings from business                        | : | BDT 9,000 (Nine Thousand).                                                              |
| Proposed Salary                                              | : | BDT 10,000 (Ten Thousand).                                                              |
| Proposed Business<br>Implementation Plan                     |   |                                                                                         |
| (i) % of present gross profit margin                         | : | On an Average 25%                                                                       |
| (ii) Estimated % of proposed gross profit margin             | : | On an Average 25%                                                                       |
| (iii) In future risk mgt. plan<br>(from fire, disaster etc.) | : |                                                                                         |

#### PRESENT & PROPOSED INVESTMENT BREAKDOWN

| Part                                                                                      | Existing<br>Business                                         | Proposed | Total   |         |  |
|-------------------------------------------------------------------------------------------|--------------------------------------------------------------|----------|---------|---------|--|
| Existing                                                                                  | Proposed                                                     | (BDT)    | (BDT)   | (BDT)   |  |
| Investment in products (Such as Different kinds of Ring,Slab,vase,bondhu chula item etc.) | Investment in products (Such as Pype,Stone,Cement item etc.) | 410,940  | 80,000  | 490,940 |  |
| Investment in Machineries (Such as Forma Set etc.)                                        | Investment in Machineries (Pillar maker Machine),            | 60,000   | 120,000 | 180,000 |  |
| Cash in Hand                                                                              |                                                              | 1,060    | -       | 1,060   |  |
| Advance for Shop                                                                          |                                                              | 100,000  | -       | 100,000 |  |
| Total                                                                                     | Capital                                                      | 572,000  | 200,000 | 772,000 |  |