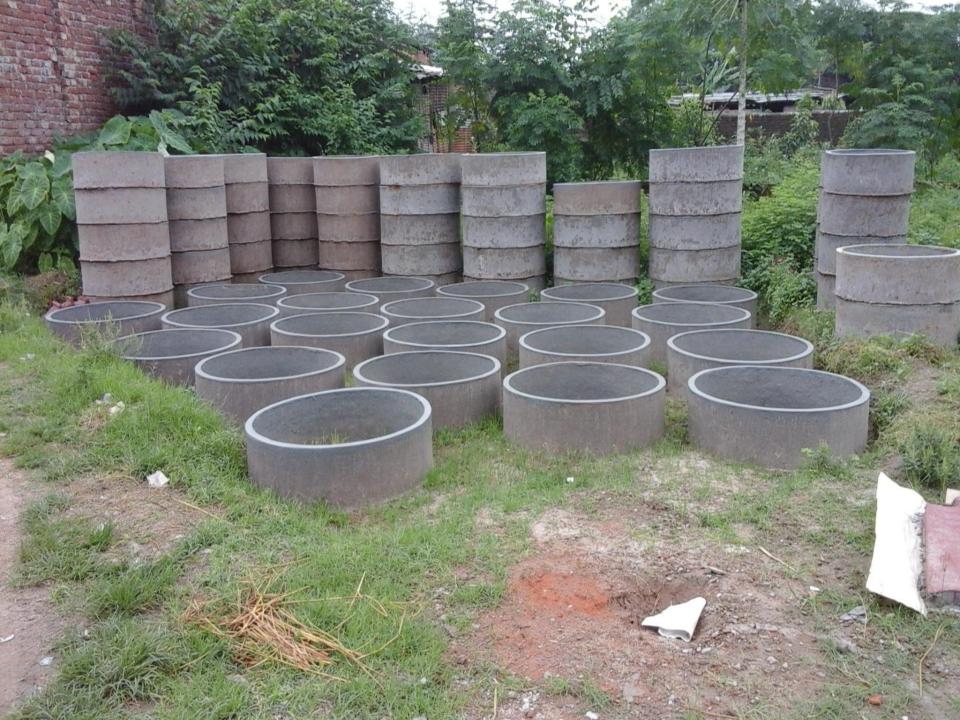

#### PRESENT & PROPOSED INVESTMENT BREAKDOWN

| Part                                                                                      | Existing<br>Business                                         | Proposed | Total   |         |  |
|-------------------------------------------------------------------------------------------|--------------------------------------------------------------|----------|---------|---------|--|
| Existing                                                                                  | Proposed                                                     | (BDT)    | (BDT)   | (BDT)   |  |
| Investment in products (Such as Different kinds of Ring,Slab,vase,bondhu chula item etc.) | Investment in products (Such as Pype,Stone,Cement item etc.) | 410,940  | 80,000  | 490,940 |  |
| Investment in Machineries (Such as Forma Set etc.)                                        | Investment in Machineries (Pillar maker Machine),            | 60,000   | 120,000 | 180,000 |  |
| Cash in Hand                                                                              |                                                              | 1,060    | -       | 1,060   |  |
| Advance for Shop                                                                          |                                                              | 100,000  | -       | 100,000 |  |
| Total                                                                                     | Capital                                                      | 572,000  | 200,000 | 772,000 |  |