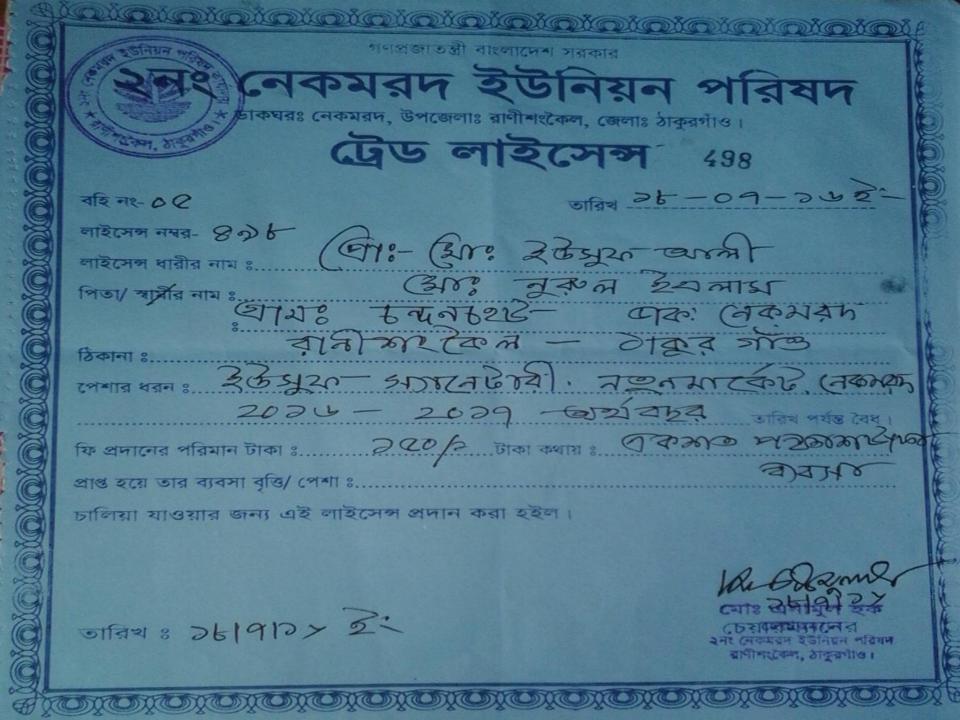

## PROPOSED NOBIN UDYOKTA BUSINESS INFO

| Business Name                                                | : | Yousub Sanitary                                                                         |
|--------------------------------------------------------------|---|-----------------------------------------------------------------------------------------|
| Address/ Location                                            | : | New Market, Nekmorod                                                                    |
| Total Investment in BDT                                      | : | Tk.7 ,72,000                                                                            |
| Financing                                                    | : | Self Tk. 5,72,000 (from existing business) Required Investment Tk. 2,00,000 (as equity) |
| Present salary/drawings from business                        | : | BDT 9,000 (Nine Thousand).                                                              |
| Proposed Salary                                              | : | BDT 10,000 (Ten Thousand).                                                              |
| Proposed Business<br>Implementation Plan                     |   |                                                                                         |
| (i) % of present gross profit margin                         | : | On an Average 25%                                                                       |
| (ii) Estimated % of proposed gross profit margin             | : | On an Average 25%                                                                       |
| (iii) In future risk mgt. plan<br>(from fire, disaster etc.) | : |                                                                                         |