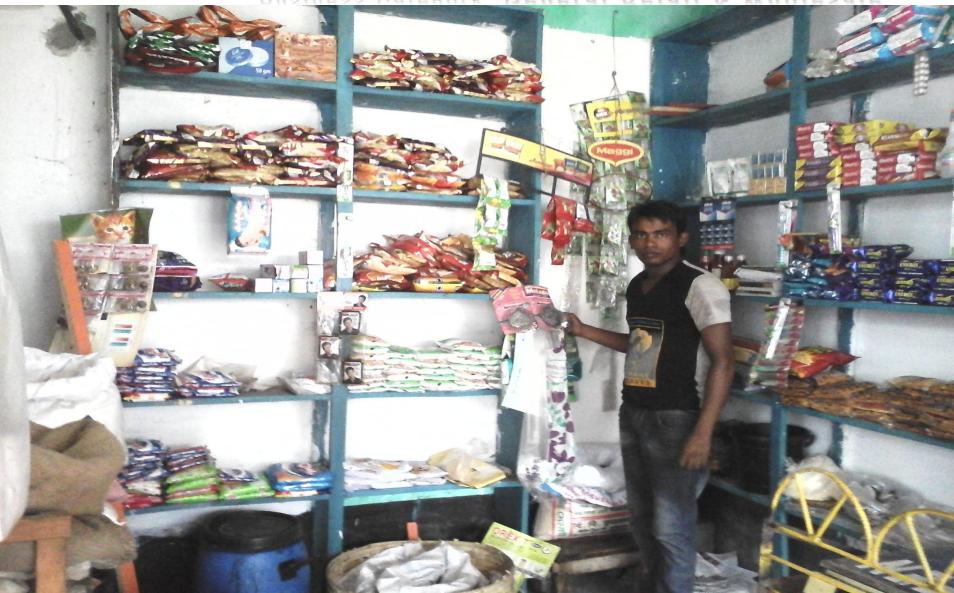

## PROPOSED NOBIN UDYOKTA BUSINESS INFO

| Business Name                                                | : | Shakh Store                                                                           |
|--------------------------------------------------------------|---|---------------------------------------------------------------------------------------|
| Address/ Location                                            | : | Razarhat Bazar, Sadar, Jessore.                                                       |
| Total Investment in BDT                                      | : | Tk. 327,000                                                                           |
| Financing                                                    | : | Self Tk. 227,000 (from existing business) Required Investment Tk. 100,000 (as equity) |
| Present salary/drawings from business                        | : | Taka 3,500 (Three thousand five hundred)                                              |
| Proposed Salary (estimates)                                  | : | Taka 4,000 (Four thousand)                                                            |
| Proposed Business Implementation Plan                        |   |                                                                                       |
| (i) % of present gross profit margin                         | : | On products 10%                                                                       |
| (ii) Estimated % of proposed gross profit margin             | : | On products 10%                                                                       |
| (iii) In future risk mgt. plan<br>(from fire, disaster etc.) | : |                                                                                       |

# Pictures

8207760