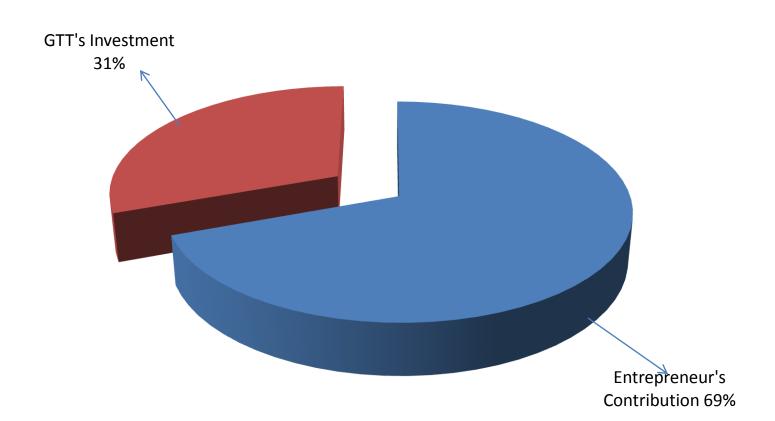

## SOURCE OF FINANCE

- Entrepreneur's Contribution BDT 227,000
- GTT's Investment BDT 100,000
- Total Capital BDT 327,000