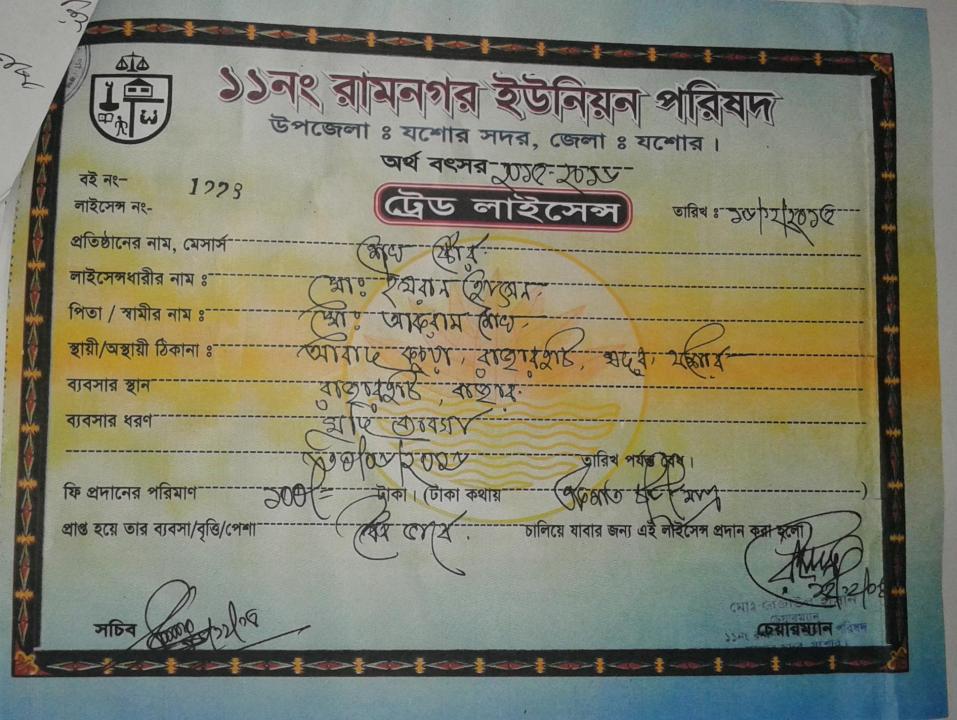

### গণপ্রজাতন্ত্রী বাংলাদেশ সরকার

Government of the People's Republic of Bangladesh

NATIONAL ID CARD / জাতীয় পরিচয় পত্র

নাম: মোঃ ইমরান হোসেন Name: MD. IMRAN HOSSIN

পিতা: মোঃ আকরাম শেষ

মাতা: শরিফুন নেছা

Date of Birth: 12 Nov 1993

ID NO: 19934114771000156

এই কার্ডটি গণপ্রজাতন্ত্রী বাংলাদেশ সরকারের সম্পত্তি। কার্ডটি ব্যবহারকারী ব্যতীত অন্য কোখাও পাওয়া গেলে নিকটিছ পোল্ট অফিসে জমা দেবার জন্য অনুরোধ করা হলো।

ঠিকানা: বাসা/হোল্ডি: ০০, গ্রাম/রাস্তা: কচুয়া, কচুয়া, ডাকঘর: কচুয়া - ৭৪০০, যশের সদর, যশের