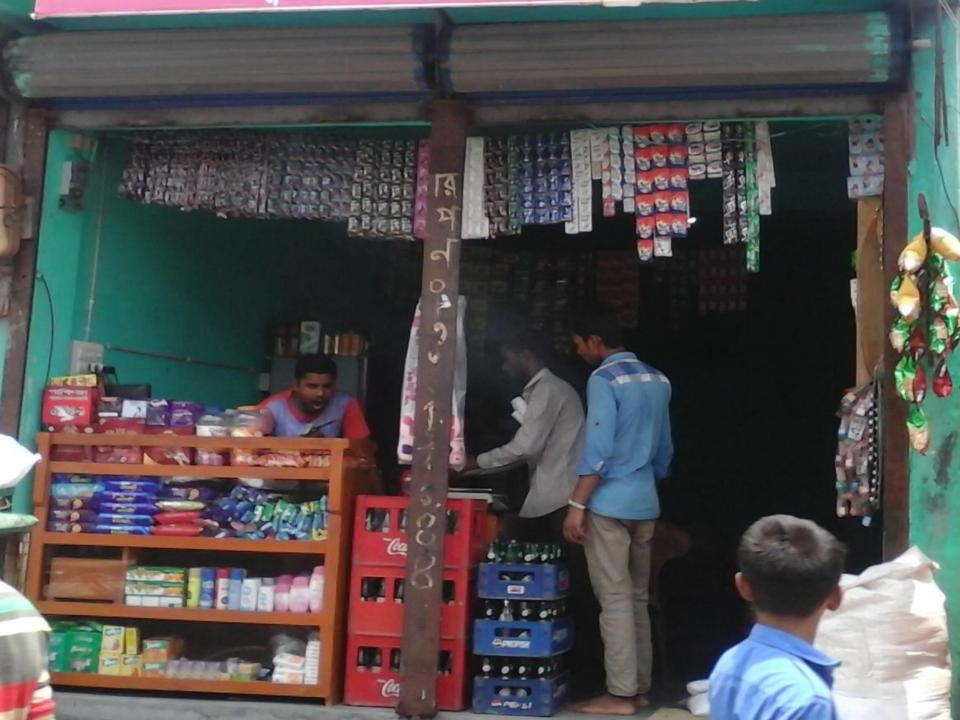

## **PROPOSED NOBIN UDYOKTA BUSINESS INFO**

| Business Name                                                | : | M/S Shamim Store                                                                         |
|--------------------------------------------------------------|---|------------------------------------------------------------------------------------------|
| Address/ Location                                            | : | Razar hat bazar, Jessore.                                                                |
| Total Investment in BDT                                      | : | Tk. 512,000                                                                              |
| Financing                                                    | : | Self Tk. 412,000 (from existing business)<br>Required Investment Tk. 100,000 (as equity) |
| Present salary/drawings from business                        | : | BDT 6,000 (Six Thousand)                                                                 |
| Proposed Salary                                              | : | BDT 7,000 (Seven Thousand)                                                               |
| Proposed Business<br>Implementation Plan                     |   |                                                                                          |
| (i) % of present gross profit margin                         | : | On products 10%.                                                                         |
| (ii) Estimated % of proposed gross profit margin             | : | On products 10%.                                                                         |
| (iii) In future risk mgt. plan<br>(from fire, disaster etc.) | : |                                                                                          |

## **INFO ON EXISTING BUSINESS OPERATIONS**

| Dertieulere                                  |       | EB (BDT) |           |
|----------------------------------------------|-------|----------|-----------|
| Particulars                                  | Daily | Monthly  | Yearly    |
| Sales income from products (A)               | 6,850 | 191,800  | 2,301,600 |
| Less: Cost of Sales (Purchase product) (B)   | 6,165 | 172,620  | 2,071,440 |
| Gross Profit (C) [C=(A-B)]                   | 685   | 19,180   | 230,160   |
| Less: Operating Cost:                        |       |          |           |
| Electricity bill                             |       | 1,400    | 16,800    |
| Generator bill                               |       | 150      | 1,800     |
| Shop rent                                    |       | 2,400    | 28,800    |
| Night Guard bill                             |       | 200      | 2,400     |
| Mobile bill                                  |       | 600      | 7,200     |
| Conveyance bill                              |       | 1,500    | 18,000    |
| Ownership Transfer Fee                       |       | -        | -         |
| Present Salary (Self and family)             |       | 6,000    | 72,000    |
| Present Salary (Assistant-01)                |       | 2,000    | 24,000    |
| Provision of Bad Debt                        |       | 53       | 630       |
| Other Cost (stationary & Entertainment etc.) |       | 700      | 8,400     |
| Non Cash Item:                               |       |          |           |
| Depreciation Expenses                        |       | 563      | 6,750     |
| Total Operating Cost (D)                     |       | 15,565   | 186,780   |
| Net Profit (C-D):                            |       | 3,615    | 43,380    |