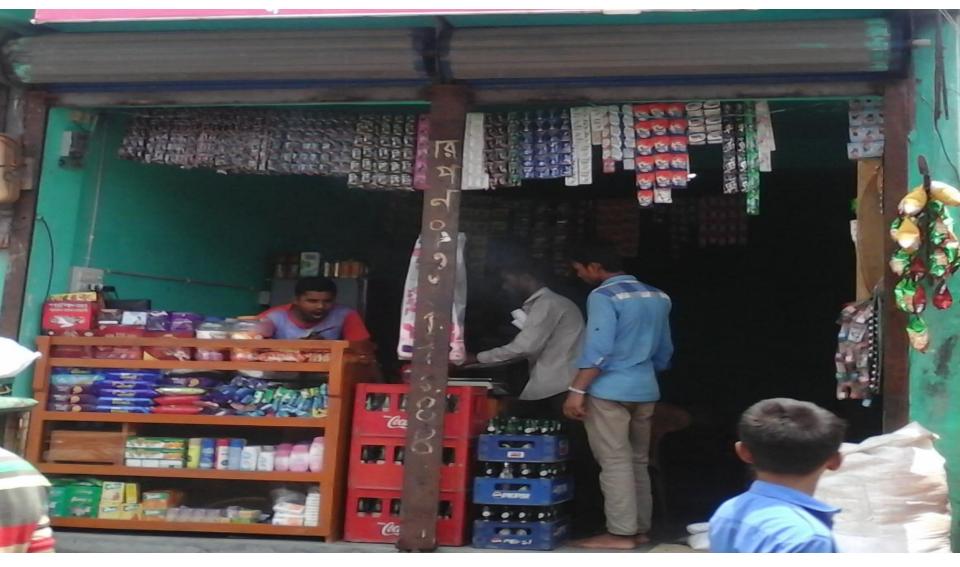

## **PROPOSED NOBIN UDYOKTA BUSINESS INFO**

| Business Name                                                | : | M/S Shamim Store                                                                         |
|--------------------------------------------------------------|---|------------------------------------------------------------------------------------------|
| Address/ Location                                            | : | Razar hat bazar, Jessore.                                                                |
| Total Investment in BDT                                      | : | Tk. 512,000                                                                              |
| Financing                                                    | : | Self Tk. 412,000 (from existing business)<br>Required Investment Tk. 100,000 (as equity) |
| Present salary/drawings from business                        | : | BDT 6,000 (Six Thousand)                                                                 |
| Proposed Salary                                              | : | BDT 7,000 (Seven Thousand)                                                               |
| Proposed Business<br>Implementation Plan                     |   |                                                                                          |
| (i) % of present gross profit margin                         | : | On products 10%.                                                                         |
| (ii) Estimated % of proposed gross profit margin             | : | On products 10%.                                                                         |
| (iii) In future risk mgt. plan<br>(from fire, disaster etc.) | : |                                                                                          |

## **INFO ON EXISTING BUSINESS OPERATIONS**

| Dertieulere                                  |       | EB (BDT) |           |
|----------------------------------------------|-------|----------|-----------|
| Particulars                                  | Daily | Monthly  | Yearly    |
| Sales income from products (A)               | 6,850 | 191,800  | 2,301,600 |
| Less: Cost of Sales (Purchase product) (B)   | 6,165 | 172,620  | 2,071,440 |
| Gross Profit (C) [C=(A-B)]                   | 685   | 19,180   | 230,160   |
| Less: Operating Cost:                        |       |          |           |
| Electricity bill                             |       | 1,400    | 16,800    |
| Generator bill                               |       | 150      | 1,800     |
| Shop rent                                    |       | 2,400    | 28,800    |
| Night Guard bill                             |       | 200      | 2,400     |
| Mobile bill                                  |       | 600      | 7,200     |
| Conveyance bill                              |       | 1,500    | 18,000    |
| Ownership Transfer Fee                       |       | -        | -         |
| Present Salary (Self and family)             |       | 6,000    | 72,000    |
| Present Salary (Assistant-01)                |       | 2,000    | 24,000    |
| Provision of Bad Debt                        |       | 53       | 630       |
| Other Cost (stationary & Entertainment etc.) |       | 700      | 8,400     |
| Non Cash Item:                               |       |          |           |
| Depreciation Expenses                        |       | 563      | 6,750     |
| Total Operating Cost (D)                     |       | 15,565   | 186,780   |
| Net Profit (C-D):                            |       | 3,615    | 43,380    |