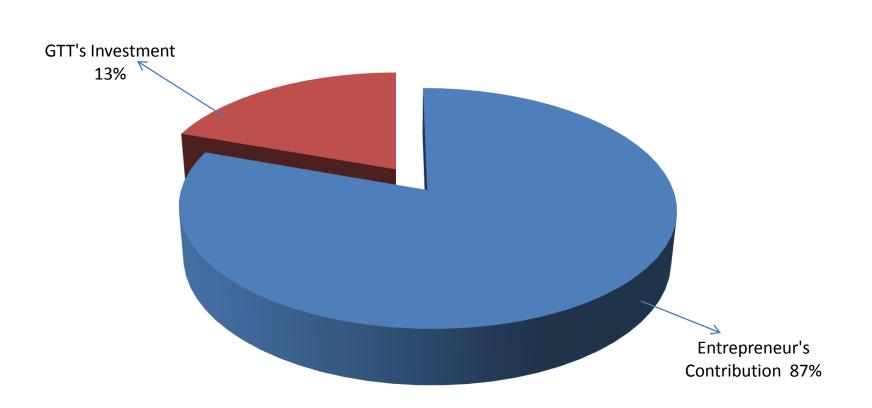

| Partice                                                                       | ulars                                                         | Existing<br>Business<br>(BDT) | Proposed<br>(BDT) | Total<br>(BDT) |
|-------------------------------------------------------------------------------|---------------------------------------------------------------|-------------------------------|-------------------|----------------|
| Existing                                                                      | Proposed                                                      |                               |                   |                |
| Investment in products (Different types of Grocery items and soft drinks etc) | Investment in products (Different types of Grocery items etc) | 245,000                       | 100,000           | 345,000        |
| Investment in Equipments & Tools ( Ref<br>and fan etc.)                       | rigerator, weight machine, TV, bulb                           | 35,000                        |                   | 35,000         |
| Cash in hand                                                                  |                                                               | 10,000                        |                   | 10,000         |
| Advance for shop                                                              |                                                               | 50,000                        |                   | 50,000         |
| Decoration (fixture and fittings)                                             |                                                               | 15,000                        |                   | 15,000         |
| Debtors (Since March, 2016 to at prese                                        | nt)                                                           | 63,000                        |                   | 63,000         |
| Creditors (Since March, 2016 to at pres                                       | sent)                                                         | (6,000)                       |                   | (6,000)        |
| Total C                                                                       | apital                                                        | 412,000                       | 100,000           | 512,000        |

#### ■ Entrepreneur's Contribution BDT 412,000 ■ GTT's Investment BDT 100,000

Total Capital BDT 512,000