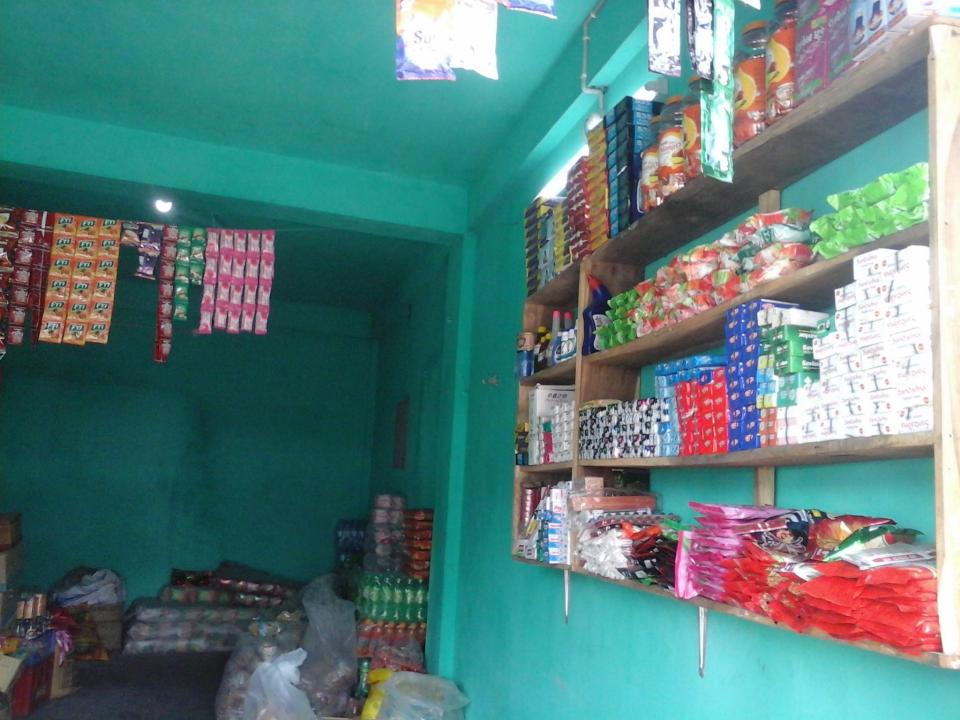

## **PROPOSED NOBIN UDYOKTA BUSINESS INFO**

| Business Name                                                | : | M/S Shamim Store                                                                         |
|--------------------------------------------------------------|---|------------------------------------------------------------------------------------------|
| Address/ Location                                            | : | Razar hat bazar, Jessore.                                                                |
| Total Investment in BDT                                      | : | Tk. 512,000                                                                              |
| Financing                                                    | : | Self Tk. 412,000 (from existing business)<br>Required Investment Tk. 100,000 (as equity) |
| Present salary/drawings from business                        | : | BDT 6,000 (Six Thousand)                                                                 |
| Proposed Salary                                              | : | BDT 7,000 (Seven Thousand)                                                               |
| Proposed Business<br>Implementation Plan                     |   |                                                                                          |
| (i) % of present gross profit margin                         | : | On products 10%.                                                                         |
| (ii) Estimated % of proposed gross profit margin             | : | On products 10%.                                                                         |
| (iii) In future risk mgt. plan<br>(from fire, disaster etc.) | : |                                                                                          |