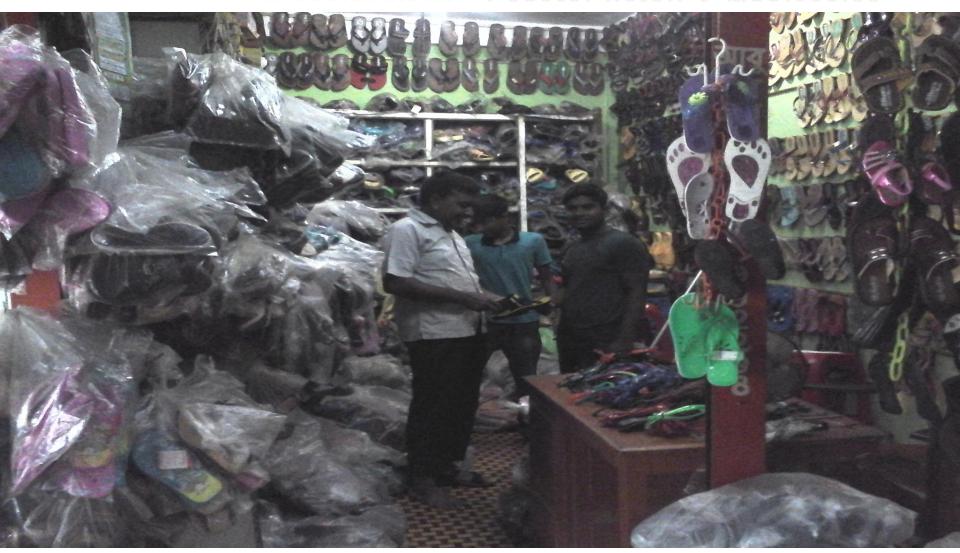

# Pictures

# PROPOSED NOBIN UDYOKTA BUSINESS INFO

| Business Name                                             | :  | Mitali Shoes Store                                                                          |
|-----------------------------------------------------------|----|---------------------------------------------------------------------------------------------|
| Address/ Location                                         | :  | Bagapara , jessore.                                                                         |
| Total Investment in BDT                                   | :  | BDT 3,71,000/-                                                                              |
| Financing                                                 | •• | Self Tk. 2,71,000/- (from existing business) Required Investment Tk. 1,00,000/- (as equity) |
| Present /assistant Salary drawings from business          | :  | BDT 1,000/- (One thousand)                                                                  |
| Proposed Assistant Salary (estimates).                    | :  | BDT 1500/- (One thousand five Hundred).                                                     |
| Proposed Business<br>Implementation Plan                  |    |                                                                                             |
| (i) % of present gross profit margin                      | :  | On products 15%.                                                                            |
| (ii) Estimated % of proposed gross profit margin          | :  | On products 15%.                                                                            |
| (iii) In future risk mgt. plan (from fire, disaster etc.) | :  |                                                                                             |