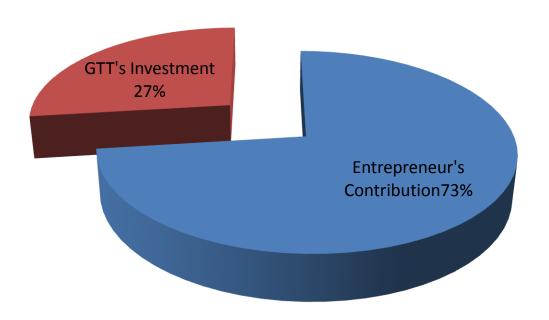

# SOURCE OF FINANCE

- Entrepreneur's Contribution BDT 271000
- GTT's Investment BDT 100000
- Total Capital BDT 571000