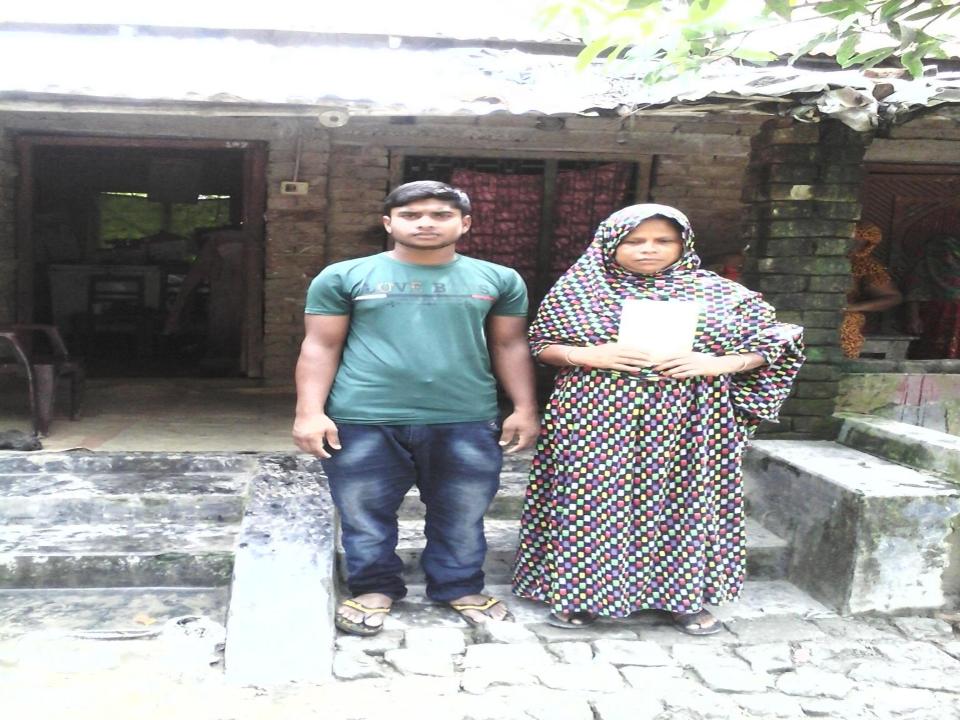

## BRIEF BIO OF THE PROPOSED NOBIN UDYOKTA

| Name and address                                                                                                          | •  | Md. Anamul  Vill: Shekarbatan, Union: Raypur, Post: Bagapara, Upazila: Bagapara, District: Jessore. |  |  |
|---------------------------------------------------------------------------------------------------------------------------|----|-----------------------------------------------------------------------------------------------------|--|--|
| Age                                                                                                                       | •  | 22 Years                                                                                            |  |  |
| Marital status                                                                                                            | •• | married                                                                                             |  |  |
| Children                                                                                                                  | •• | Nil                                                                                                 |  |  |
| No. of siblings:                                                                                                          |    | 03(Three) Brothers                                                                                  |  |  |
| Parent's and GB related Info: (i) Who is GB member (ii) Mother's name (iii) Father's name (iv) GB member's info           |    | Mother                                                                                              |  |  |
| Further Information: (v) Who pays GB loan installment (vi) Mobile lady (vii) Grameen Education Loan (viii) Any other loan |    | Nil<br>No<br>Nil<br>Nil                                                                             |  |  |

# Pictures