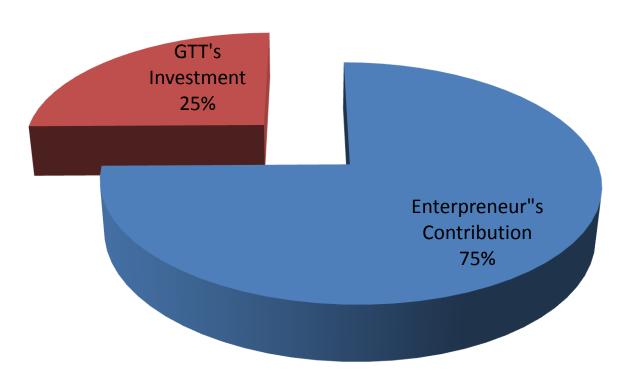

## SOURCE OF FINANCE

- Enterpreneur"s Contribution BDT 594000
- GTT's Investment BDT 200000
- Total Capital BDT 794000