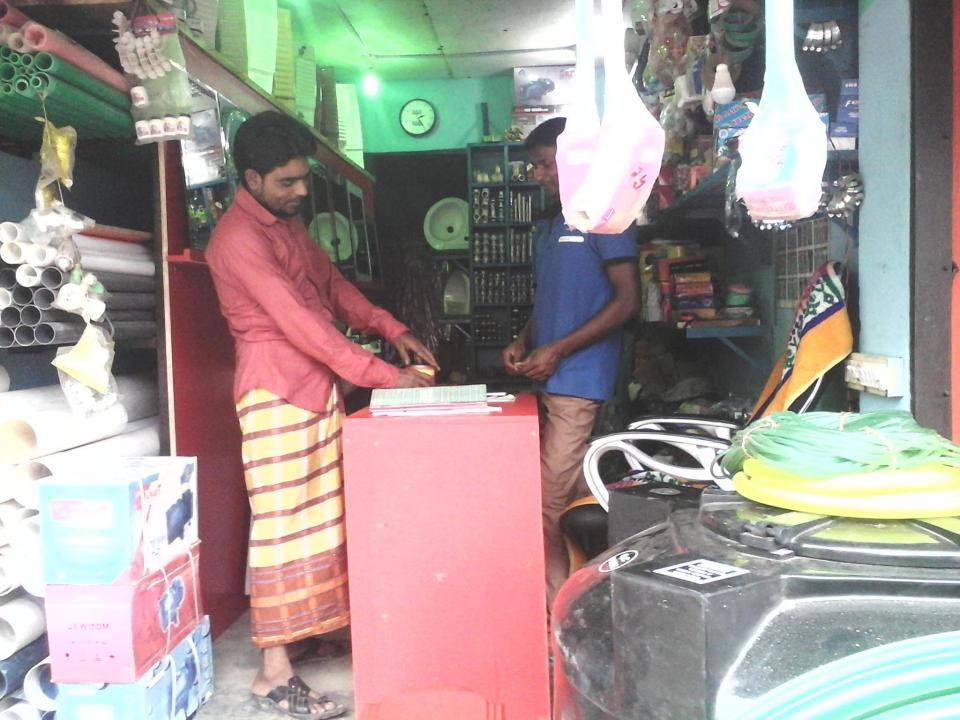

#### PROPOSED NOBIN UDYOKTA BUSINESS INFO

| Business Name                                                                                                                                                                         | : | Hossain Senetary                                                                     |
|---------------------------------------------------------------------------------------------------------------------------------------------------------------------------------------|---|--------------------------------------------------------------------------------------|
| Address/ Location                                                                                                                                                                     | : | Razarhat bazar                                                                       |
| Total Investment in BDT                                                                                                                                                               | : | Tk. 424000                                                                           |
| Financing                                                                                                                                                                             | : | Self Tk. 324000(from existing business) Required Investment Tk. 100,0000 (as equity) |
| Present salary/drawings from business                                                                                                                                                 | : | BDT 7,000 ( Seven thousand)                                                          |
| Proposed Salary                                                                                                                                                                       | : | BDT 7,000 ( Seven thousand )                                                         |
| Proposed Business Implementation Plan (i) % of present gross profit margin (ii) Estimated % of proposed gross profit margin (iii) In future risk mgt. plan (from fire, disaster etc.) | : | On products 10%  On products 10%                                                     |

#### Proposed NU Business Name : Hossain Senetary

Business Category: General Retail & Wholesale

Business Proposal Collectedby: Md shahidul Islam , Officer , sadar , Jessore.

Business Proposal Prepared & Varified by: Md Rezaur Rashid Dewan