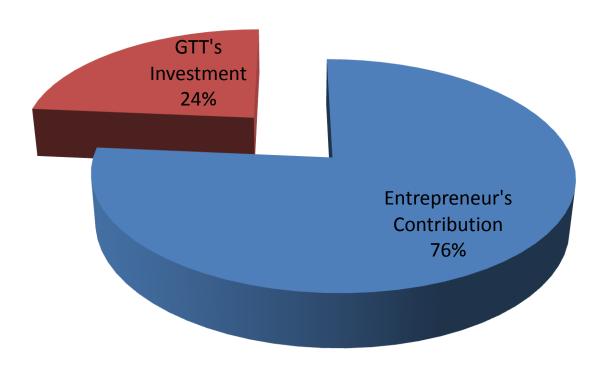

#### SOURCE OF FINANCE

- Entrepreneur's Contribution BDT 324000`
- GTT's Investment BDT 100000
- Total Capital BDT 424000