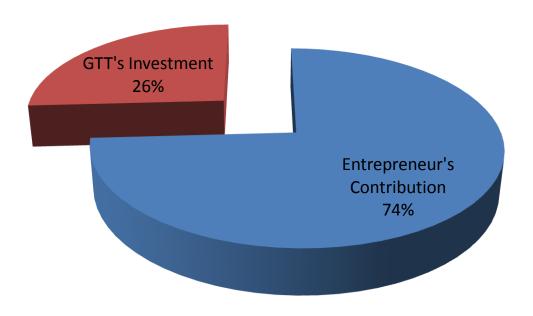

## SOURCE OF FINANCE

- Entrepreneur's Contribution BDT 573000
- GTT's Investment BDT200000
- Total Capital BDT 773000