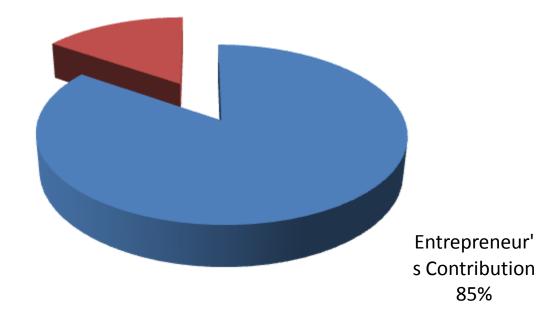

| Particulars                                                                                           |                                                                                                       |                   | Dreves                | Total          |
|-------------------------------------------------------------------------------------------------------|-------------------------------------------------------------------------------------------------------|-------------------|-----------------------|----------------|
| Existing                                                                                              | Proposed                                                                                              | Business<br>(BDT) | Propose<br>d<br>(BDT) | Total<br>(BDT) |
| Investment in products ( different<br>types of medicine- tablet, capsule,<br>syrup and injection etc) | Investment in products ( different types<br>of medicine- tablet, capsule, syrup and<br>injection etc) | 254,462           | 150,000               | 404,462        |
| Investment in Machineries & equipment                                                                 |                                                                                                       |                   | _                     | 129,900        |
| Cash in hand                                                                                          |                                                                                                       |                   | -                     | 5,538          |
| Debtors (Since January, 2016 to at present)                                                           |                                                                                                       |                   | -                     | 6,200          |
| Decoration (fixture and fittings)                                                                     |                                                                                                       |                   | -                     | 32,900         |
| Advance for Shop                                                                                      |                                                                                                       |                   | -                     | 400,000        |
| Tota                                                                                                  | Il Capital                                                                                            | 829,000           | 150,000               | 979,000        |

Entrepreneur's Contribution BDT 829000

GTT's GTT's Investment BDT 150000 Investment

Total Capital BDT 979000

15%