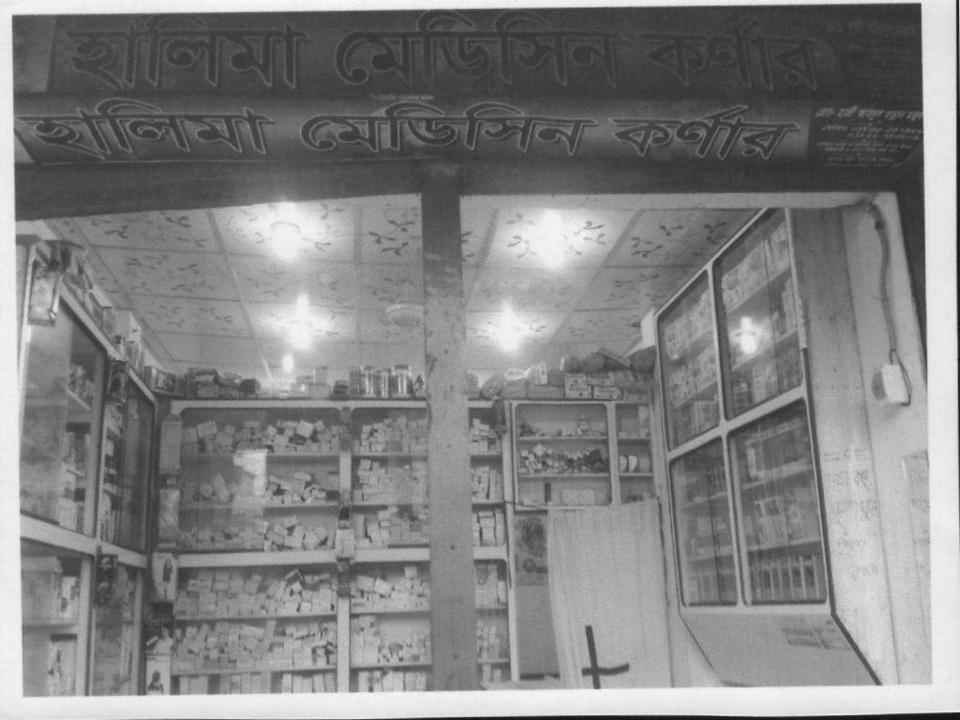

## **PROPOSED NOBIN UDYOKTA BUSINESS INFO**

| Business Name                                                                                                                                                                                                                                             | : | Halima Medicine Corner                                                                 |
|-----------------------------------------------------------------------------------------------------------------------------------------------------------------------------------------------------------------------------------------------------------|---|----------------------------------------------------------------------------------------|
| Address/ Location                                                                                                                                                                                                                                         | : | Suhagazi bazaar, Chauddagram                                                           |
| Total Investment in BDT                                                                                                                                                                                                                                   | : | Tk. 979000                                                                             |
| Financing                                                                                                                                                                                                                                                 | : | Self Tk. 829000 (from existing business)<br>Required Investment Tk. 150,000(as equity) |
| Present salary/drawings from business                                                                                                                                                                                                                     | : | BDT 3,000 (Three thousand)                                                             |
| Proposed Salary                                                                                                                                                                                                                                           | : | BDT 4,000 (Four thousand)                                                              |
| <ul> <li>Proposed Business</li> <li>Implementation Plan</li> <li>(i) % of present gross profit<br/>margin</li> <li>(ii) Estimated % of proposed<br/>gross profit margin</li> <li>(iii) In future risk mgt. plan<br/>(from fire, disaster etc.)</li> </ul> | : | On Average 25%<br>On Average 25%.                                                      |