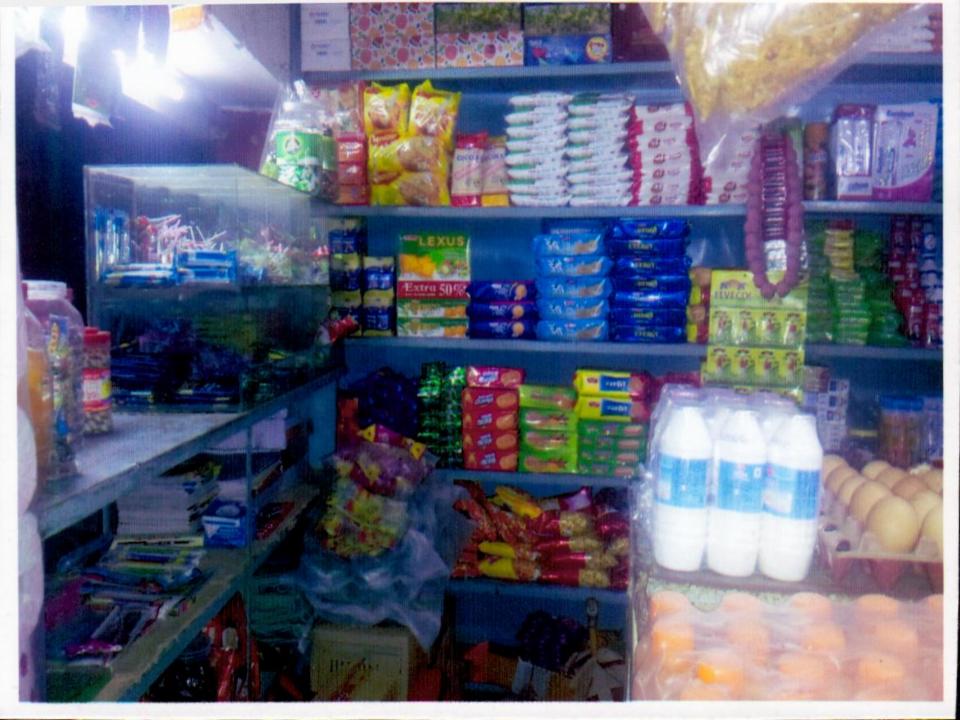

## **INFO ON EXISTING BUSINESS OPERATIONS**

| Dertieulere                                  | Exi   | sting Busines | s (BDT)   |
|----------------------------------------------|-------|---------------|-----------|
| Particulars                                  | Daily | Monthly       | Yearly    |
| Sales income from Products (A)               | 3,000 | 84,000        | 1,008,000 |
| Less: Cost of Sales/Products (B)             | 2,400 | 67,200        | 806,400   |
| Gross Profit (C) [C=(A-B)]                   | 600   | 16,800        | 201,600   |
| Less: Operating Cost:                        |       |               |           |
| Electricity bill                             |       | 700           | 8,400     |
| Shop Rent                                    |       | 2,500         | 30,000    |
| Mobile bill                                  |       | 500           | 6,000     |
| Night Guard bill                             |       | 300           | 3,600     |
| Conveyance bill                              |       | 1,000         | 12,000    |
| Ownership Transfer Fee                       |       |               |           |
| Present Salary (Family & Self)               |       | 6,000         | 72,000    |
| Bank Charge (DD, PO, SC)                     |       |               | -         |
| Provision of bad debt                        |       | 2             | 22        |
| Other Cost (Stationary & Entertainment etc.) |       | 2,000         | 24,000    |
| Non Cash Item:                               |       | ,             |           |
| Depreciation Expenses                        |       | 562           | 6,740     |
| Total Operating Cost (D)                     |       | 13,564        | 162,762   |
| Net Profit (C-D):                            |       | 3,237         | 38,838    |

## PRESENT & PROPOSED INVESTMENT BREAKDOWN

| Particulars                                                                                         |                                                                                                           | Existing<br>Business | Proposed | Total   |
|-----------------------------------------------------------------------------------------------------|-----------------------------------------------------------------------------------------------------------|----------------------|----------|---------|
| Existing                                                                                            | Proposed                                                                                                  | (BDT)                | (BDT)    | (BDT)   |
| Investment in products (confectionary item, bakery item, soft drinks, cosmetics item and shoe etc.) | Investment in products<br>(confectionary item, bakery item, soft<br>drinks, cosmetics item and shoe etc.) |                      | 100,000  | 235,880 |
| Investment in Machineries, Equipmen and fan etc.)                                                   | t & Tools (refrigerator - 2 pics, bulb                                                                    | 21,600               |          | 21,600  |
| Cash in Hand                                                                                        |                                                                                                           | 4,320                |          | 4,320   |
| Advance for Shop                                                                                    |                                                                                                           | 200,000              |          | 200,000 |
| Debtors (Since May, 2016 to at present)                                                             |                                                                                                           | 2,200                |          | 2,200   |
| Decoration (fixture and fittings)                                                                   |                                                                                                           | 35,000               |          | 35,000  |
| Total Capital                                                                                       |                                                                                                           | 399,000              | 100,000  | 499,000 |