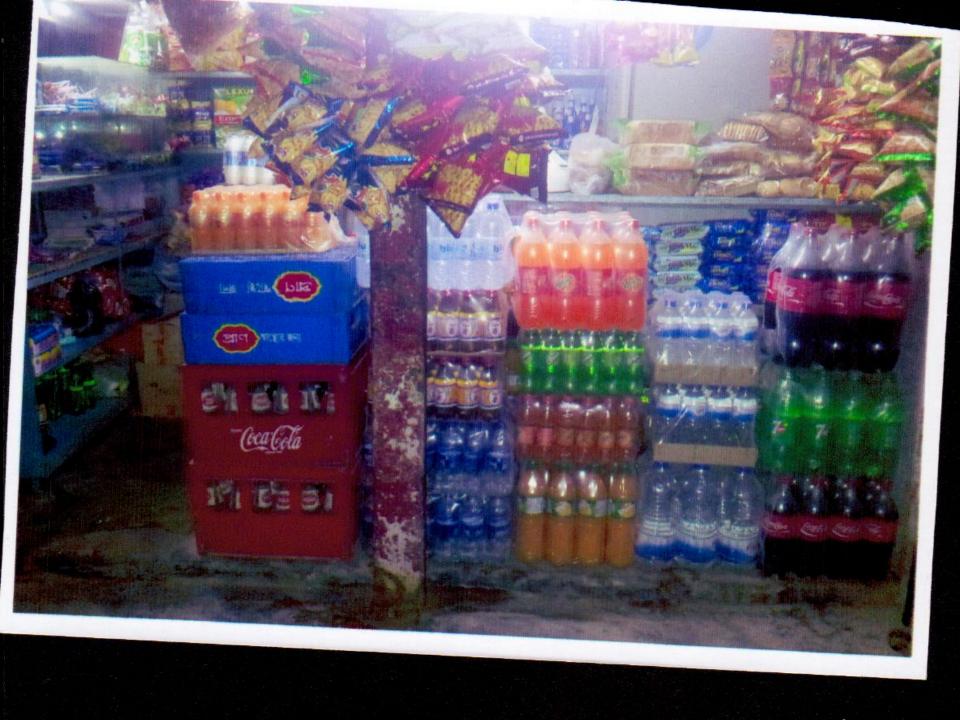

# **PROPOSED NOBIN UDYOKTA BUSINESS INFO**

| Business Name                                                | : | Ami Department Store                                                                    |
|--------------------------------------------------------------|---|-----------------------------------------------------------------------------------------|
| Address/ Location                                            | : | Sadar, chauddagram, Comilla                                                             |
| Total Investment in BDT                                      | : | Tk. 499000                                                                              |
| Financing                                                    | : | Self Tk. 399000 (from existing business)<br>Required Investment Tk. 100,000 (as equity) |
| Present salary/drawings from business                        | : | BDT 6,000 (Six thousand)                                                                |
| Proposed Salary                                              | : | BDT 7,500 (Seven thousand five hundred)                                                 |
| Proposed Business<br>Implementation Plan                     |   |                                                                                         |
| (i) % of present gross profit margin                         | : | On an Average 20%                                                                       |
| (ii) Estimated % of proposed gross profit margin             | : | On an Average 20%                                                                       |
| (iii) In future risk mgt. plan<br>(from fire, disaster etc.) | : |                                                                                         |

## **INFO ON EXISTING BUSINESS OPERATIONS**

| Dertieulere                                  | Exi   | sting Busines | s (BDT)   |
|----------------------------------------------|-------|---------------|-----------|
| Particulars                                  | Daily | Monthly       | Yearly    |
| Sales income from Products (A)               | 3,000 | 84,000        | 1,008,000 |
| Less: Cost of Sales/Products (B)             | 2,400 | 67,200        | 806,400   |
| Gross Profit (C) [C=(A-B)]                   | 600   | 16,800        | 201,600   |
| Less: Operating Cost:                        |       |               |           |
| Electricity bill                             |       | 700           | 8,400     |
| Shop Rent                                    |       | 2,500         | 30,000    |
| Mobile bill                                  |       | 500           | 6,000     |
| Night Guard bill                             |       | 300           | 3,600     |
| Conveyance bill                              |       | 1,000         | 12,000    |
| Ownership Transfer Fee                       |       |               |           |
| Present Salary (Family & Self)               |       | 6,000         | 72,000    |
| Bank Charge (DD, PO, SC)                     |       |               | -         |
| Provision of bad debt                        |       | 2             | 22        |
| Other Cost (Stationary & Entertainment etc.) |       | 2,000         | 24,000    |
| Non Cash Item:                               |       | ,             |           |
| Depreciation Expenses                        |       | 562           | 6,740     |
| Total Operating Cost (D)                     |       | 13,564        | 162,762   |
| Net Profit (C-D):                            |       | 3,237         | 38,838    |

## PRESENT & PROPOSED INVESTMENT BREAKDOWN

| Particulars                                                                                         |                                                                                                           | Existing<br>Business | Proposed | Total   |
|-----------------------------------------------------------------------------------------------------|-----------------------------------------------------------------------------------------------------------|----------------------|----------|---------|
| Existing                                                                                            | Proposed                                                                                                  | (BDT)                | (BDT)    | (BDT)   |
| Investment in products (confectionary item, bakery item, soft drinks, cosmetics item and shoe etc.) | Investment in products<br>(confectionary item, bakery item, soft<br>drinks, cosmetics item and shoe etc.) |                      | 100,000  | 235,880 |
| Investment in Machineries, Equipmen and fan etc.)                                                   | t & Tools (refrigerator - 2 pics, bulb                                                                    | 21,600               |          | 21,600  |
| Cash in Hand                                                                                        |                                                                                                           | 4,320                |          | 4,320   |
| Advance for Shop                                                                                    |                                                                                                           | 200,000              |          | 200,000 |
| Debtors (Since May, 2016 to at present)                                                             |                                                                                                           | 2,200                |          | 2,200   |
| Decoration (fixture and fittings)                                                                   |                                                                                                           | 35,000               |          | 35,000  |
| Total Capital                                                                                       |                                                                                                           | 399,000              | 100,000  | 499,000 |