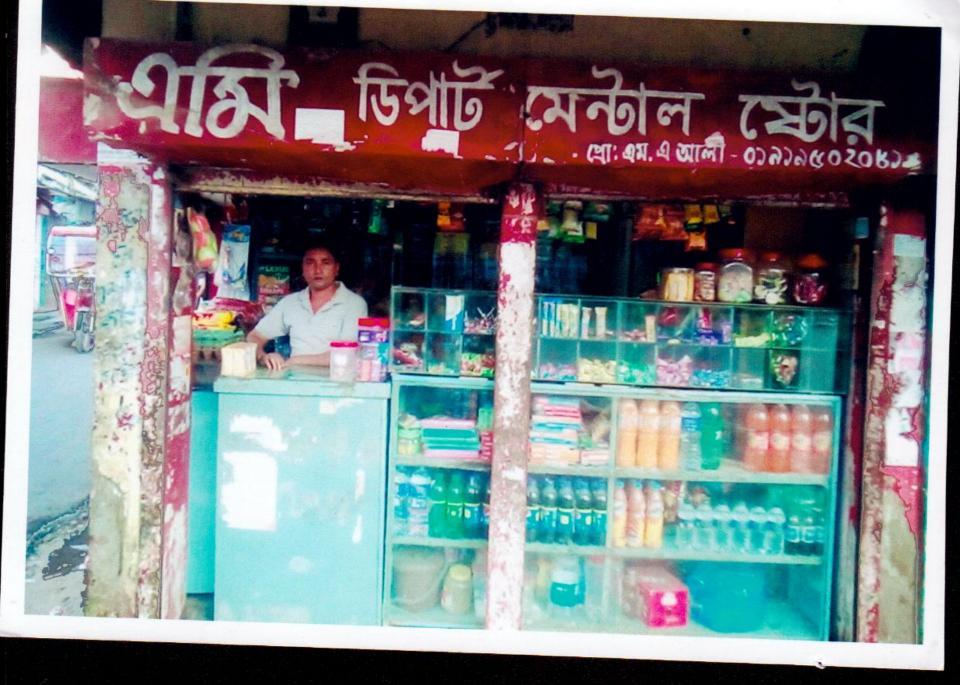

# **PROPOSED NOBIN UDYOKTA BUSINESS INFO**

| Business Name                                                | : | Ami Department Store                                                                    |
|--------------------------------------------------------------|---|-----------------------------------------------------------------------------------------|
| Address/ Location                                            | : | Sadar, chauddagram, Comilla                                                             |
| Total Investment in BDT                                      | : | Tk. 499000                                                                              |
| Financing                                                    | : | Self Tk. 399000 (from existing business)<br>Required Investment Tk. 100,000 (as equity) |
| Present salary/drawings from business                        | : | BDT 6,000 (Six thousand)                                                                |
| Proposed Salary                                              | : | BDT 7,500 (Seven thousand five hundred)                                                 |
| Proposed Business<br>Implementation Plan                     |   |                                                                                         |
| (i) % of present gross profit margin                         | : | On an Average 20%                                                                       |
| (ii) Estimated % of proposed gross profit margin             | : | On an Average 20%                                                                       |
| (iii) In future risk mgt. plan<br>(from fire, disaster etc.) | : |                                                                                         |