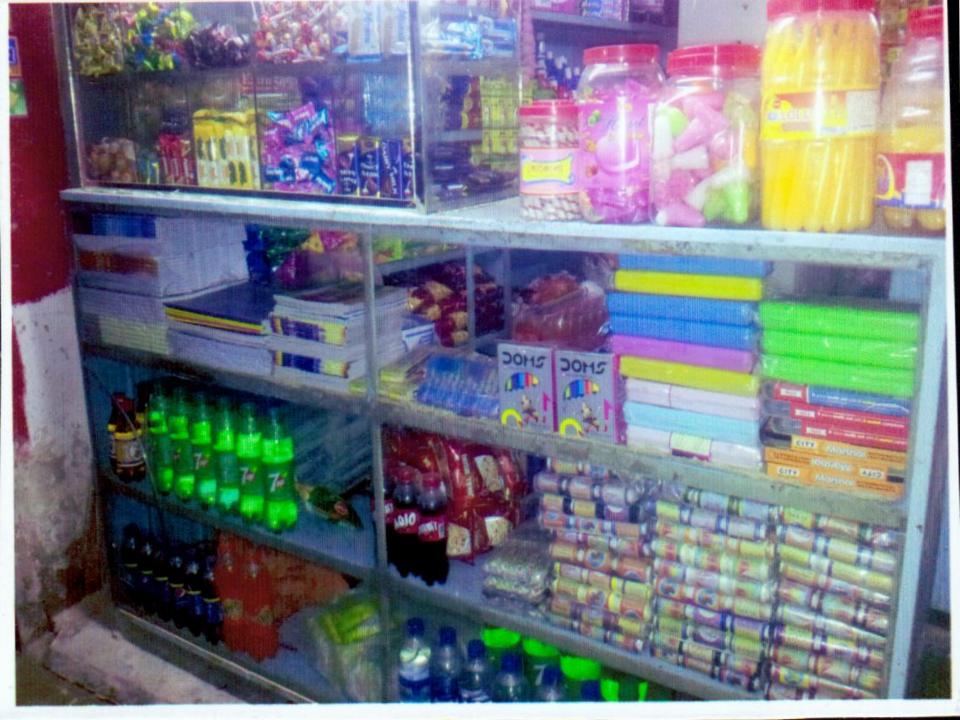

# **PROPOSED NOBIN UDYOKTA BUSINESS INFO**

| Business Name                                                | : | Ami Department Store                                                                    |
|--------------------------------------------------------------|---|-----------------------------------------------------------------------------------------|
| Address/ Location                                            | : | Sadar, chauddagram, Comilla                                                             |
| Total Investment in BDT                                      | : | Tk. 499000                                                                              |
| Financing                                                    | : | Self Tk. 399000 (from existing business)<br>Required Investment Tk. 100,000 (as equity) |
| Present salary/drawings from business                        | : | BDT 6,000 (Six thousand)                                                                |
| Proposed Salary                                              | : | BDT 7,500 (Seven thousand five hundred)                                                 |
| Proposed Business<br>Implementation Plan                     |   |                                                                                         |
| (i) % of present gross profit margin                         | : | On an Average 20%                                                                       |
| (ii) Estimated % of proposed gross profit margin             | : | On an Average 20%                                                                       |
| (iii) In future risk mgt. plan<br>(from fire, disaster etc.) | : |                                                                                         |

## **INFO ON EXISTING BUSINESS OPERATIONS**

| Dertieulere                                  | Exi   | sting Busines | s (BDT)   |
|----------------------------------------------|-------|---------------|-----------|
| Particulars                                  | Daily | Monthly       | Yearly    |
| Sales income from Products (A)               | 3,000 | 84,000        | 1,008,000 |
| Less: Cost of Sales/Products (B)             | 2,400 | 67,200        | 806,400   |
| Gross Profit (C) [C=(A-B)]                   | 600   | 16,800        | 201,600   |
| Less: Operating Cost:                        |       |               |           |
| Electricity bill                             |       | 700           | 8,400     |
| Shop Rent                                    |       | 2,500         | 30,000    |
| Mobile bill                                  |       | 500           | 6,000     |
| Night Guard bill                             |       | 300           | 3,600     |
| Conveyance bill                              |       | 1,000         | 12,000    |
| Ownership Transfer Fee                       |       |               |           |
| Present Salary (Family & Self)               |       | 6,000         | 72,000    |
| Bank Charge (DD, PO, SC)                     |       |               | -         |
| Provision of bad debt                        |       | 2             | 22        |
| Other Cost (Stationary & Entertainment etc.) |       | 2,000         | 24,000    |
| Non Cash Item:                               |       | ,             |           |
| Depreciation Expenses                        |       | 562           | 6,740     |
| Total Operating Cost (D)                     |       | 13,564        | 162,762   |
| Net Profit (C-D):                            |       | 3,237         | 38,838    |

## PRESENT & PROPOSED INVESTMENT BREAKDOWN

| Particulars                                                                                         |                                                                                                           | Existing<br>Business | Proposed | Total   |
|-----------------------------------------------------------------------------------------------------|-----------------------------------------------------------------------------------------------------------|----------------------|----------|---------|
| Existing                                                                                            | Proposed                                                                                                  | (BDT)                | (BDT)    | (BDT)   |
| Investment in products (confectionary item, bakery item, soft drinks, cosmetics item and shoe etc.) | Investment in products<br>(confectionary item, bakery item, soft<br>drinks, cosmetics item and shoe etc.) |                      | 100,000  | 235,880 |
| Investment in Machineries, Equipmen and fan etc.)                                                   | t & Tools (refrigerator - 2 pics, bulb                                                                    | 21,600               |          | 21,600  |
| Cash in Hand                                                                                        |                                                                                                           | 4,320                |          | 4,320   |
| Advance for Shop                                                                                    |                                                                                                           | 200,000              |          | 200,000 |
| Debtors (Since May, 2016 to at present)                                                             |                                                                                                           | 2,200                |          | 2,200   |
| Decoration (fixture and fittings)                                                                   |                                                                                                           | 35,000               |          | 35,000  |
| Total Capital                                                                                       |                                                                                                           | 399,000              | 100,000  | 499,000 |