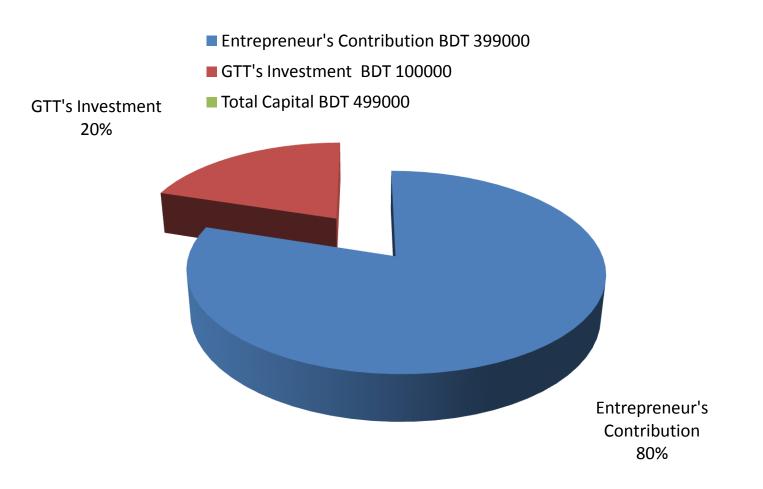

# **PROPOSED NOBIN UDYOKTA BUSINESS INFO**

| Business Name                                                | : | Ami Department Store                                                                    |
|--------------------------------------------------------------|---|-----------------------------------------------------------------------------------------|
| Address/ Location                                            | : | Sadar, chauddagram, Comilla                                                             |
| Total Investment in BDT                                      | : | Tk. 499000                                                                              |
| Financing                                                    | : | Self Tk. 399000 (from existing business)<br>Required Investment Tk. 100,000 (as equity) |
| Present salary/drawings from business                        | : | BDT 6,000 (Six thousand)                                                                |
| Proposed Salary                                              | : | BDT 7,500 (Seven thousand five hundred)                                                 |
| Proposed Business<br>Implementation Plan                     |   |                                                                                         |
| (i) % of present gross profit margin                         | : | On an Average 20%                                                                       |
| (ii) Estimated % of proposed gross profit margin             | : | On an Average 20%                                                                       |
| (iii) In future risk mgt. plan<br>(from fire, disaster etc.) | : |                                                                                         |

## PRESENT & PROPOSED INVESTMENT BREAKDOWN

| Particulars                                                                                         |                                                                                                           | Existing<br>Business | Proposed | Total   |
|-----------------------------------------------------------------------------------------------------|-----------------------------------------------------------------------------------------------------------|----------------------|----------|---------|
| Existing                                                                                            | Proposed                                                                                                  | (BDT)                | (BDT)    | (BDT)   |
| Investment in products (confectionary item, bakery item, soft drinks, cosmetics item and shoe etc.) | Investment in products<br>(confectionary item, bakery item, soft<br>drinks, cosmetics item and shoe etc.) |                      | 100,000  | 235,880 |
| Investment in Machineries, Equipmen and fan etc.)                                                   | t & Tools (refrigerator - 2 pics, bulb                                                                    | 21,600               |          | 21,600  |
| Cash in Hand                                                                                        |                                                                                                           | 4,320                |          | 4,320   |
| Advance for Shop                                                                                    |                                                                                                           | 200,000              |          | 200,000 |
| Debtors (Since May, 2016 to at present)                                                             |                                                                                                           | 2,200                |          | 2,200   |
| Decoration (fixture and fittings)                                                                   |                                                                                                           | 35,000               |          | 35,000  |
| Total Capital                                                                                       |                                                                                                           | 399,000              | 100,000  | 499,000 |