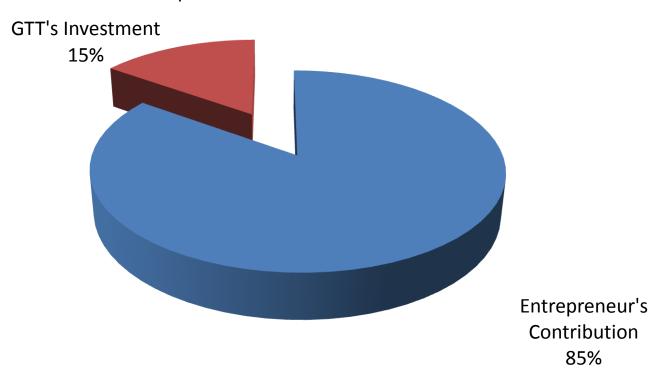

# SOURCE OF FINANCE

- Entrepreneur's Contribution BDT 844000
- GTT's Investment BDT 150000
- Total Capital BDT 994000