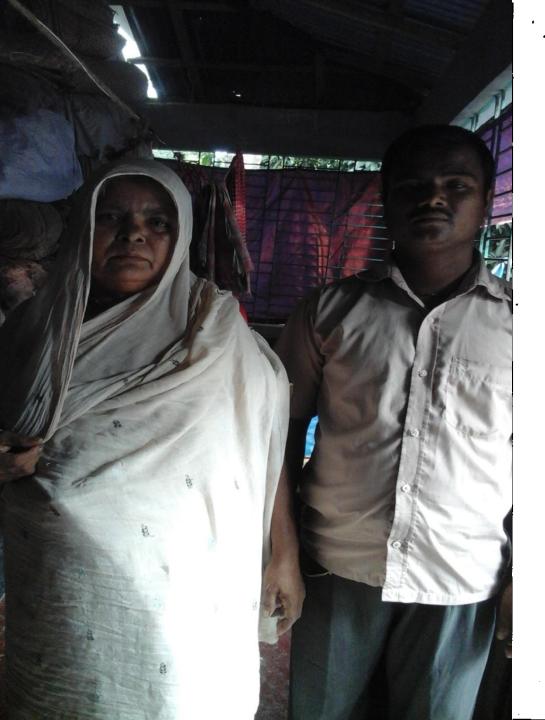

### BRIEF BIO OF THE PROPOSED NOBIN UDYOKTA

| Name and address                                                                                                          | :     | Maron Chandra Chakraborty Vill:Baghilara Union:Moynamoti, Post:Moynamoti, Upazila: Burichang, District: Comilla.                                                                                                            |
|---------------------------------------------------------------------------------------------------------------------------|-------|-----------------------------------------------------------------------------------------------------------------------------------------------------------------------------------------------------------------------------|
| Age                                                                                                                       | :     | 35 years                                                                                                                                                                                                                    |
| Marital status                                                                                                            | :     | married                                                                                                                                                                                                                     |
| Children                                                                                                                  | :     | 02 (two) sons and 01(one) daughter                                                                                                                                                                                          |
| No. of siblings:                                                                                                          | :     | 03 (three) Brothers and 03 (three) sisters.                                                                                                                                                                                 |
| Parent's and GB related Info: (i) Who is GB member (ii) Mother's name (iii) Father's name (iv) GB member's info           | :     | Mother V Father Gita Rani Chakraborty Late.Parimall Chakraborty  Branch: Moynamati,Burichang, Comilla, Centre # 14/mo, Loan no.: , Membership since sept 1995 First loan: Tk.5,000 Existing loan: Nil; Last Loan: Tk.10,000 |
| Further Information: (v) Who pays GB loan installment (vi) Mobile lady (vii) Grameen Education Loan (viii) Any other loan | : : : | N/A<br>No<br>Nil<br>Nil                                                                                                                                                                                                     |