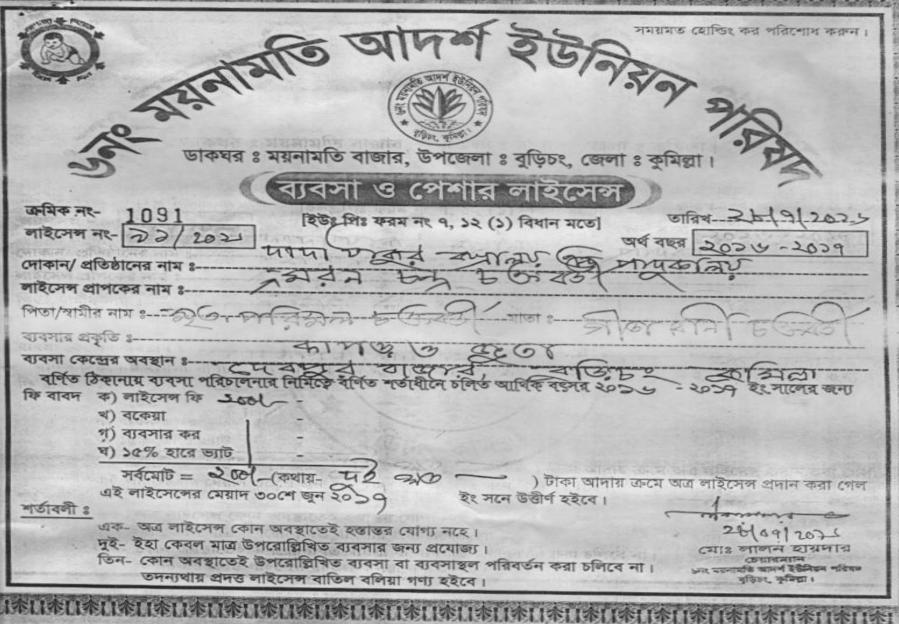

Proposed NU Business Name: Dada Thakur Bastraloy & Padhukaloy Business Category: Clothing & Aparel

Business Proposal Identified by: Md Anwar Hossain. Asst. Nu.Comilla Business Proposal prepared by: Md.Main Uddin

## PROPOSED NOBIN UDYOKTA BUSINESS INFO

| Business Name                                                                                                                                                                         | : | Dada Thakur Bastraloy & Padhukaloy.                                                |
|---------------------------------------------------------------------------------------------------------------------------------------------------------------------------------------|---|------------------------------------------------------------------------------------|
| Address/ Location                                                                                                                                                                     | : | Davpur bazar, Burichang, Comilla.                                                  |
| Total Investment in BDT                                                                                                                                                               | : | Tk.285,000                                                                         |
| Financing                                                                                                                                                                             | : | Self Tk.215,000 (from existing business) Required Investment Tk.70,000 (as equity) |
| Present salary/drawings from business                                                                                                                                                 | : | BDT 5,500 (five thousand five hundred)                                             |
| Proposed Salary                                                                                                                                                                       | : | BDT 6,500 (six thousand five hundred)                                              |
| Proposed Business Implementation Plan (i) % of present gross profit margin (ii) Estimated % of proposed gross profit margin (iii) In future risk mgt. plan (from fire, disaster etc.) | : | On products 25%,. On products 25%,.                                                |