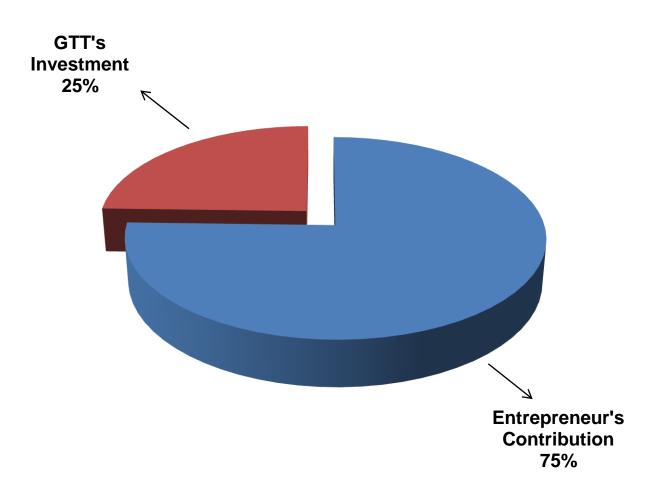

## SOURCE OF FINANCE

- Entrepreneur's Contribution BDT 215,000
- GTT's Investment BDT 70,000
- Total Capital BDT 285,000