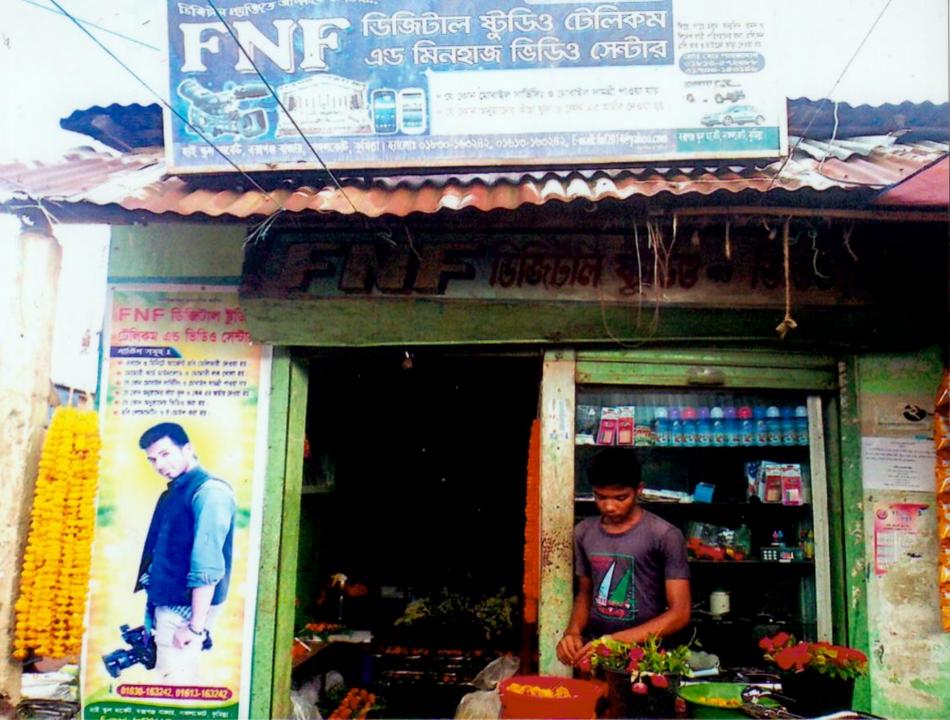

# Proposed NU Business Name : F N F Studio Telecom & Video

# **PROPOSED NOBIN UDYOKTA BUSINESS INFO**

| Business Name                                                                                                                                                                                                                                             | : | FNF Studio Telecom & Video                                                                                                                                                 |
|-----------------------------------------------------------------------------------------------------------------------------------------------------------------------------------------------------------------------------------------------------------|---|----------------------------------------------------------------------------------------------------------------------------------------------------------------------------|
| Address/ Location                                                                                                                                                                                                                                         | : | Boxsogong bazar, comilla                                                                                                                                                   |
| Total Investment in BDT                                                                                                                                                                                                                                   | : | Tk. 607,000                                                                                                                                                                |
| Financing                                                                                                                                                                                                                                                 | : | Self Tk. 507,000 (from existing business)<br>Required Investment Tk. 100,000 (as equity)                                                                                   |
| Present salary/drawings from business                                                                                                                                                                                                                     | - | BDT 9,000 (Nine thousand)                                                                                                                                                  |
| Proposed Salary                                                                                                                                                                                                                                           | : | BDT 10,500 (Ten thousand five hundred)                                                                                                                                     |
| <ul> <li>Proposed Business</li> <li>Implementation Plan</li> <li>(i) % of present gross profit<br/>margin</li> <li>(ii) Estimated % of proposed<br/>gross profit margin</li> <li>(iii) In future risk mgt. plan<br/>(from fire, disaster etc.)</li> </ul> | : | On mobile accessories 25%, studio & video servicing 100%,<br>mobile servicing 100%,<br>On mobile accessories 25%, studio & video servicing 100%,<br>mobile servicing 100%, |