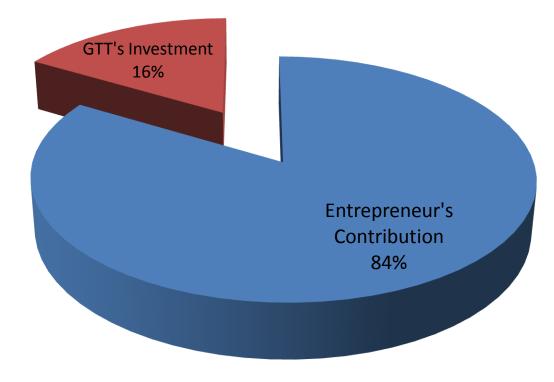

# SOURCE OF FINANCE

- Entrepreneur's Contribution BDT 507000
- GTT's Investment BDT 100,000
- Total Capital BDT 607000