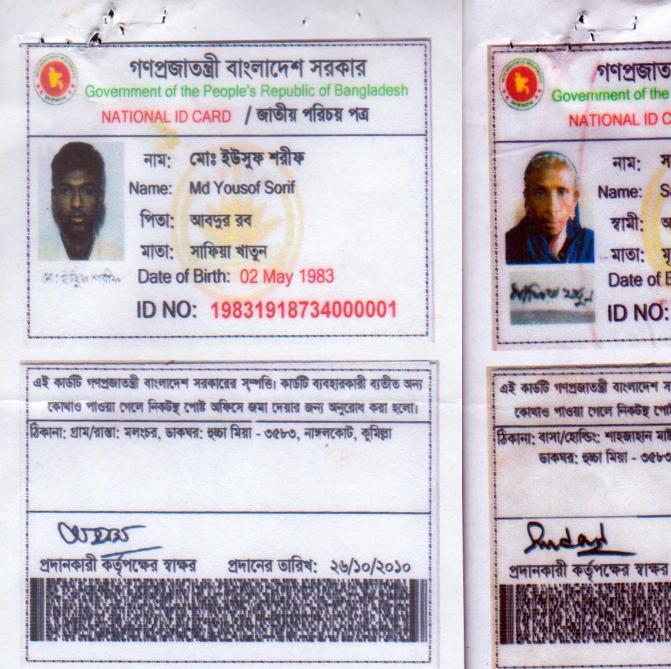

# **BRIEF BIO OF THE PROPOSED NOBIN UDYOKTA**

| Name and address                                                                                                                      | :  | <b>Md Yusuf Sharif</b><br>Vill: Malongchar, Union: Boxsogong, Post: Hucchamiha,<br>Upazila:Nangolcot, District : Comilla                                                                                                                                               |
|---------------------------------------------------------------------------------------------------------------------------------------|----|------------------------------------------------------------------------------------------------------------------------------------------------------------------------------------------------------------------------------------------------------------------------|
| Age                                                                                                                                   | :  | 33 years                                                                                                                                                                                                                                                               |
| Marital status                                                                                                                        | :  | Married                                                                                                                                                                                                                                                                |
| Children                                                                                                                              | :  | 01 (One) Son                                                                                                                                                                                                                                                           |
| No. of siblings:                                                                                                                      | :  | 03 (Three) Brothers & 02 (Two) Brothers                                                                                                                                                                                                                                |
| Parent's and GB related Info:<br>(i) Who is GB member<br>(ii) Mother's name<br>(iii) Father's name<br>(iv) GB member's info           | :: | Mother $\checkmark$ Father<br>Sufiha Khatun<br>Abdur Rahim<br><i>Branch</i> : Boxsogong , comilla, <i>Centre # 10</i> /mo, Group no # 03<br><i>Loan no.: 1433</i> , Member since 2006<br>First Ioan: Tk. 5,000<br>Last Ioan: Tk. 40,000 , Outstanding Ioan : Tk 15,160 |
| Further Information:<br>(v) Who pays GB loan installment<br>(vi) Mobile lady<br>(vii) Grameen Education Loan<br>(viii) Any other loan |    | Entrepreneur<br>No<br>Nil<br>Nil                                                                                                                                                                                                                                       |

## BRIEF BIO OF THE PROPOSED NOBIN UDYOKTA (CONT...)

| Education, till to date                                                                                                                                                        | : | H.S.C                                                                                                                                          |
|--------------------------------------------------------------------------------------------------------------------------------------------------------------------------------|---|------------------------------------------------------------------------------------------------------------------------------------------------|
| Present Occupation (Besides<br>own business, i.e., persuing<br>further studies, other business<br>etc.)                                                                        | : | Nil                                                                                                                                            |
| Business Experiences and<br>Training Info (years of<br>experience, if s/he received<br>any on- hand training, formal<br>training, working experience<br>as an apprentice etc.) | : | 09(Nine) years he is successfully running his own business.<br>He started the business with BDT 100,000 (One lac ).<br>He has on hand training |
| Other Own/Family Sources of Income                                                                                                                                             | : | His 01 (one) brother income from business, other brother income from foreign country and his father income from agriculture.                   |
| Other Own/Family Sources of Liabilities                                                                                                                                        | : | Nil                                                                                                                                            |
| NU's Contact No.                                                                                                                                                               | : | 01613163242                                                                                                                                    |
| NU's National ID No.                                                                                                                                                           | : | 19831918734000001                                                                                                                              |
| NU Project Source/Reference                                                                                                                                                    | : | Grameen Telecom Trust                                                                                                                          |