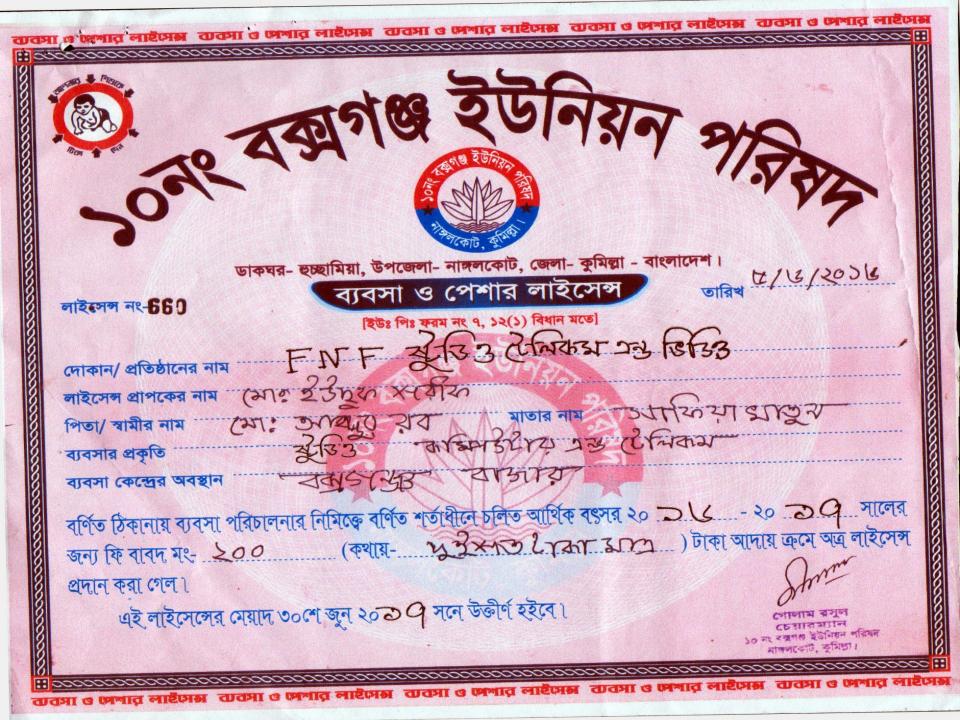

# Proposed NU Business Name : F N F Studio Telecom & Video

# **PROPOSED NOBIN UDYOKTA BUSINESS INFO**

| Business Name                                                                                                                                                                                                                                             | : | FNF Studio Telecom & Video                                                                                                                                                 |
|-----------------------------------------------------------------------------------------------------------------------------------------------------------------------------------------------------------------------------------------------------------|---|----------------------------------------------------------------------------------------------------------------------------------------------------------------------------|
| Address/ Location                                                                                                                                                                                                                                         | : | Boxsogong bazar, comilla                                                                                                                                                   |
| Total Investment in BDT                                                                                                                                                                                                                                   | : | Tk. 607,000                                                                                                                                                                |
| Financing                                                                                                                                                                                                                                                 | : | Self Tk. 507,000 (from existing business)<br>Required Investment Tk. 100,000 (as equity)                                                                                   |
| Present salary/drawings from business                                                                                                                                                                                                                     | - | BDT 9,000 (Nine thousand)                                                                                                                                                  |
| Proposed Salary                                                                                                                                                                                                                                           | : | BDT 10,500 (Ten thousand five hundred)                                                                                                                                     |
| <ul> <li>Proposed Business</li> <li>Implementation Plan</li> <li>(i) % of present gross profit<br/>margin</li> <li>(ii) Estimated % of proposed<br/>gross profit margin</li> <li>(iii) In future risk mgt. plan<br/>(from fire, disaster etc.)</li> </ul> | : | On mobile accessories 25%, studio & video servicing 100%,<br>mobile servicing 100%,<br>On mobile accessories 25%, studio & video servicing 100%,<br>mobile servicing 100%, |