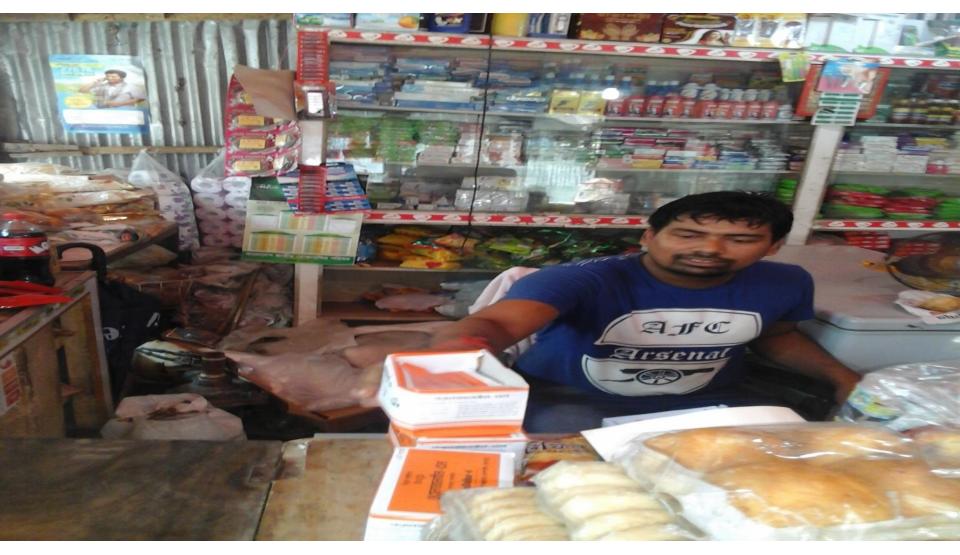

### **PROPOSED NOBIN UDYOKTA BUSINESS INFO**

| Business Name                                                                                                                                                                                                                                             | : | Shohag varieties Store.                                                                  |
|-----------------------------------------------------------------------------------------------------------------------------------------------------------------------------------------------------------------------------------------------------------|---|------------------------------------------------------------------------------------------|
| Address/ Location                                                                                                                                                                                                                                         | : | Madhrasha road, Shahababad, brahmonpara, comilla                                         |
| Total Investment in BDT                                                                                                                                                                                                                                   | : | Tk .376,000                                                                              |
| Financing                                                                                                                                                                                                                                                 | : | Self Tk. 276,000 (from existing business)<br>Required Investment Tk. 100,000 (as equity) |
| Present salary/drawings from business                                                                                                                                                                                                                     | : | BDT 8,500 (Eight thousand five hundred)                                                  |
| Proposed Salary                                                                                                                                                                                                                                           | : | BDT 9,500 (Nine thousand five hundred)                                                   |
| <ul> <li>Proposed Business</li> <li>Implementation Plan</li> <li>(i) % of present gross profit<br/>margin</li> <li>(ii) Estimated % of proposed<br/>gross profit margin</li> <li>(iii) In future risk mgt. plan<br/>(from fire, disaster etc.)</li> </ul> | : | On products 15%<br>On products 15%                                                       |