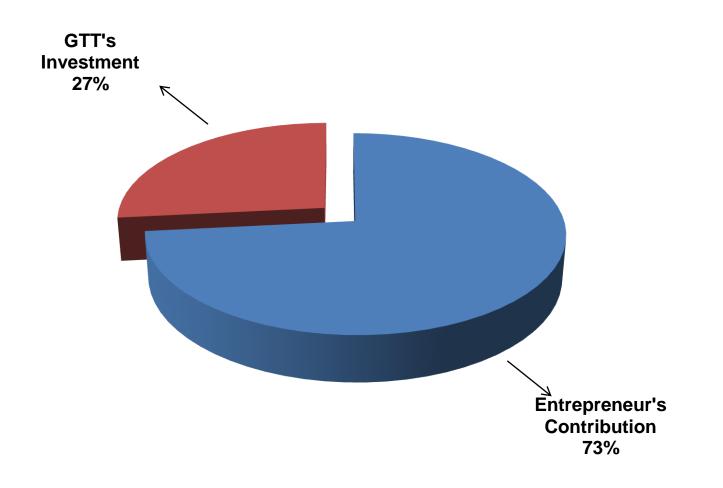

# PRESENT & PROPOSED INVESTMENT BREAKDOWN

| Particulars                                                                     |                                                                                 |          | Propose<br>d<br>(BDT) | Total<br>(BDT) |
|---------------------------------------------------------------------------------|---------------------------------------------------------------------------------|----------|-----------------------|----------------|
| Existing                                                                        | Proposed                                                                        |          |                       |                |
| Investment in products (grocery item,Confectionary item and cosmetics item etc) | Investment in products (grocery item,Confectionary item and cosmetics item etc) | 177,130  | 100,000               | 277,130        |
| Investment in Equipments & Tools (Refr                                          |                                                                                 |          |                       |                |
|                                                                                 |                                                                                 | 33,100   |                       | 33,100         |
| Cash in hand                                                                    |                                                                                 |          |                       |                |
|                                                                                 |                                                                                 | 2,770    |                       | 2,770          |
| Decoration (fixture and fittings)                                               |                                                                                 |          |                       |                |
| Advance for Shap                                                                | 33,000                                                                          |          | 33,000                |                |
| Advance for Shop                                                                |                                                                                 | 30,000   |                       | 30,000         |
| Debtors (Since May, 2016 to at present)                                         |                                                                                 |          |                       |                |
|                                                                                 | 10,000                                                                          |          | 10,000                |                |
| Creditors(Since May, 2016 to at present                                         | )                                                                               | (10,000) |                       | (10,000)       |
| Total C                                                                         | apital                                                                          | 276,000  |                       |                |

- Entrepreneur's Contribution BDT 276,000
- GTT's Investment BDT 100,000
- Total Capital BDT 376,000