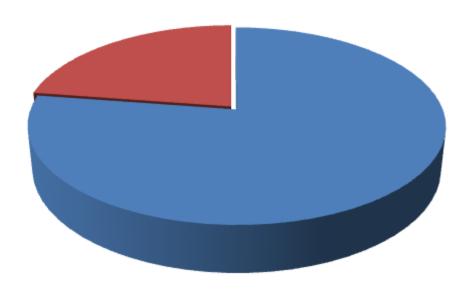

### SOURCE OF FINANCE

GTT's Investment 23%

■ Entrepreneur's Contribution BDT 257,000

■ GTT's Investment BDT 100,000

■ Total Capital BDT 357,000

Entrepreneur's Contribution 77%