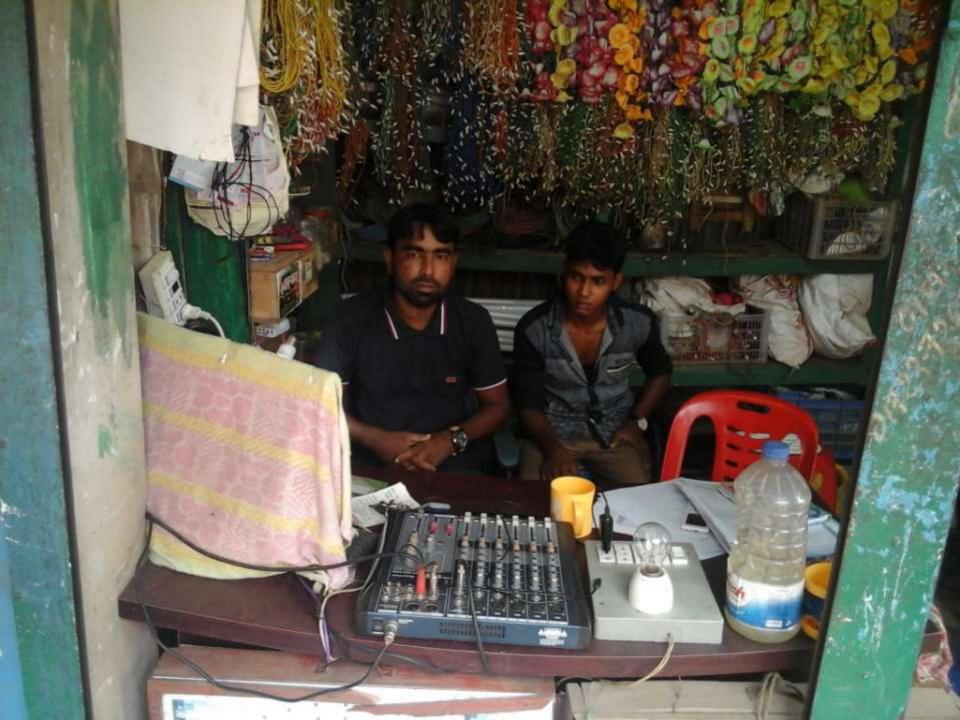

### BRIEF BIO OF THE PROPOSED NOBIN UDYOKTA

| Name and address                                                                                                          | :     | Md. Atikur Rahman (Jony) Vill:Jonghol bari Union:2 no. bakshimul, Post:Fokir bazar, Upazila: Burichang, District: Comilla.                                                                       |
|---------------------------------------------------------------------------------------------------------------------------|-------|--------------------------------------------------------------------------------------------------------------------------------------------------------------------------------------------------|
| Age                                                                                                                       | :     | 30 years                                                                                                                                                                                         |
| Marital status                                                                                                            | :     | married                                                                                                                                                                                          |
| Children                                                                                                                  | :     | 01 (one) daughter                                                                                                                                                                                |
| No. of siblings:                                                                                                          | :     | 02 (two) Brothers and 01 (one) sisters .                                                                                                                                                         |
| Parent's and GB related Info: (i) Who is GB member (ii) Mother's name (iii) Father's name (iv) GB member's info           | : : : | Mother   Shafali Begum  Md. Kuddusur Rahman  Branch: Burichang, Comilla,  Centre # 44/mo, Loan no.: , Membership since May 2000  First loan: Tk.10,000  Existing loan: Nil; Last Loan: Tk.25,000 |
| Further Information: (v) Who pays GB loan installment (vi) Mobile lady (vii) Grameen Education Loan (viii) Any other loan |       | N/A<br>No<br>Nil<br>Nil                                                                                                                                                                          |

### PROPOSED NOBIN UDYOKTA BUSINESS INFO

| Business Name                                                                                                                                                                            | : | J.R Lighting House.                                                                 |
|------------------------------------------------------------------------------------------------------------------------------------------------------------------------------------------|---|-------------------------------------------------------------------------------------|
| Address/ Location                                                                                                                                                                        | : | Fokir bazar, Burichang, Comilla.                                                    |
| Total Investment in BDT                                                                                                                                                                  | : | Tk.663,000                                                                          |
| Financing                                                                                                                                                                                | : | Self Tk.513,000 (from existing business) Required Investment Tk. 150,000(as equity) |
| Present salary/drawings from business                                                                                                                                                    | : | BDT 3,500 (three thousand five hundred)                                             |
| Proposed Salary                                                                                                                                                                          | : | BDT 4,500 (four thousand five hundred)                                              |
| Proposed Business Implementation Plan  (i) % of present gross profit margin  (ii) Estimated % of proposed gross profit margin  (iii) In future risk mgt. plan (from fire, disaster etc.) | : | On products 30%, On products 30%,                                                   |