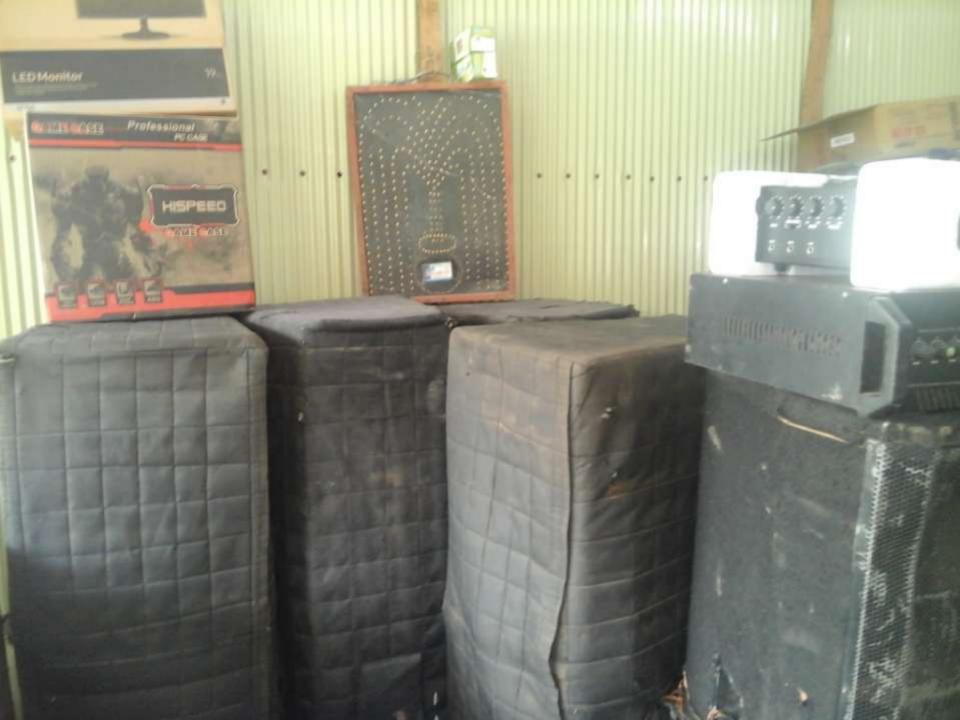

### PRESENT & PROPOSED INVESTMENT BREAKDOWN

| Particula                                                                                                                                                                              | ars                                                 | Existing          | Proposed | Total   |
|----------------------------------------------------------------------------------------------------------------------------------------------------------------------------------------|-----------------------------------------------------|-------------------|----------|---------|
| Existing                                                                                                                                                                               | Proposed                                            | Business<br>(BDT) | (BDT)    | (BDT)   |
| Investment in products (Dijital Gate,LED (decoration item like cockeries,plastic chair,plastic table)                                                                                  |                                                     | 196,500           | 50,000   | 246,500 |
| Investment in Equipment & Tools ( Such as Generaore big-1,generatore small-1,generatore medium-1,computer set-1,tube light-200,fan-2,sound system set-1,speaker machine-3,mike-4 etc.) | Investment in Equipment & Tools (Such as Speaker-2) | 257,000           | 100,000  | 357,000 |
| Cash in Hand                                                                                                                                                                           |                                                     | 5,000             | -        | 5,000   |
| Advance for Shop                                                                                                                                                                       |                                                     | 50,000            | _        | 50,000  |
| Investment in Decoration (Furniture, fixtu                                                                                                                                             | ure and fittings)                                   | 4,500             |          | 4,500   |
| Total Cap                                                                                                                                                                              | pital                                               | 513,000           | 150,000  | 663,000 |