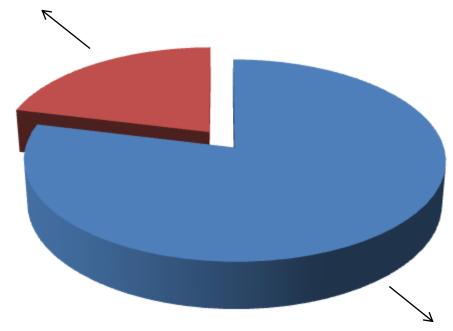

### SOURCE OF FINANCE

- Entrepreneur's Contribution BDT 559,000
- GTT's Investment BDT 150,000
- Total Capital BDT 709,000

GTT's Investment 21%

Entrepreneur's Contribution 79%