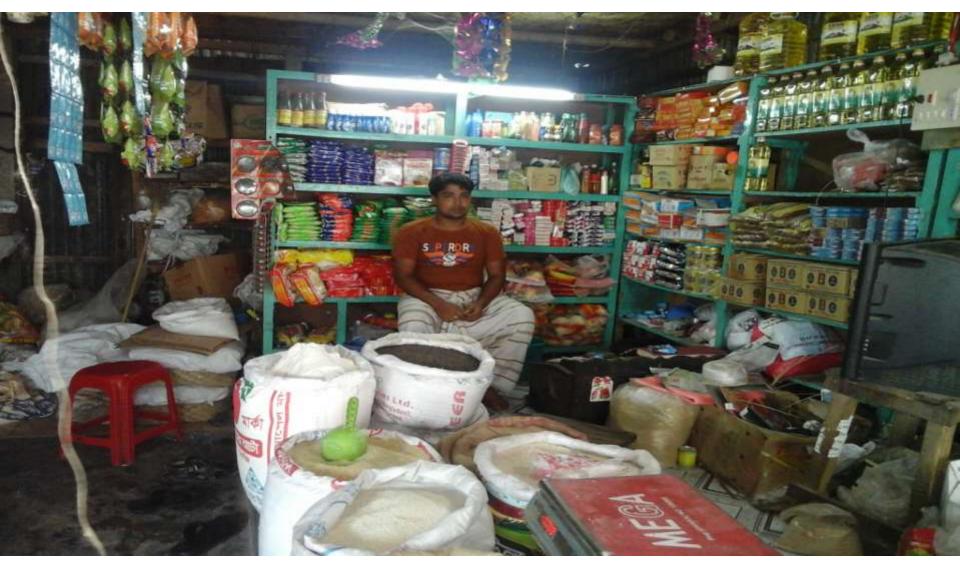

Proposed NU Business Name: Masuk Store

Business Category: General Retail & Whole sale

Business Proposal Identified by: Zakir Hossain, Asst. Officer. Comilla Business Proposal prepared by: Md.Main Uddin

# PROPOSED NOBIN UDYOKTA BUSINESS INFO

| Business Name                                                                                                                                                                         | : | Masuk Store.                                                                         |
|---------------------------------------------------------------------------------------------------------------------------------------------------------------------------------------|---|--------------------------------------------------------------------------------------|
| Address/ Location                                                                                                                                                                     | : | Shahababad,brahmonpara,comilla                                                       |
| Total Investment in BDT                                                                                                                                                               | : | Tk .318,000                                                                          |
| Financing                                                                                                                                                                             | : | Self Tk.218,000 (from existing business) Required Investment Tk. 100,000 (as equity) |
| Present salary/drawings from business                                                                                                                                                 | : | BDT 9,000 (Nine thousand)                                                            |
| Proposed Salary                                                                                                                                                                       | : | BDT 10,000 (ten thousand)                                                            |
| Proposed Business Implementation Plan (i) % of present gross profit margin (ii) Estimated % of proposed gross profit margin (iii) In future risk mgt. plan (from fire, disaster etc.) | : | On products 15% On products 15%                                                      |