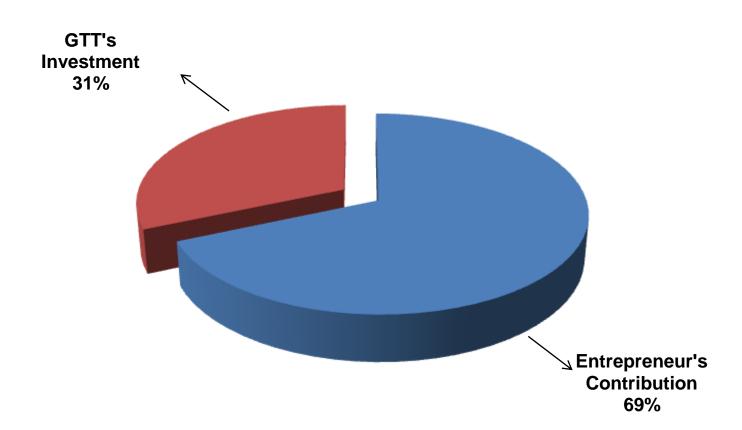

# SOURCE OF FINANCE

- Entrepreneur's Contribution BDT 218,000
- GTT's Investment BDT 100,000
- Total Capital BDT 318,000