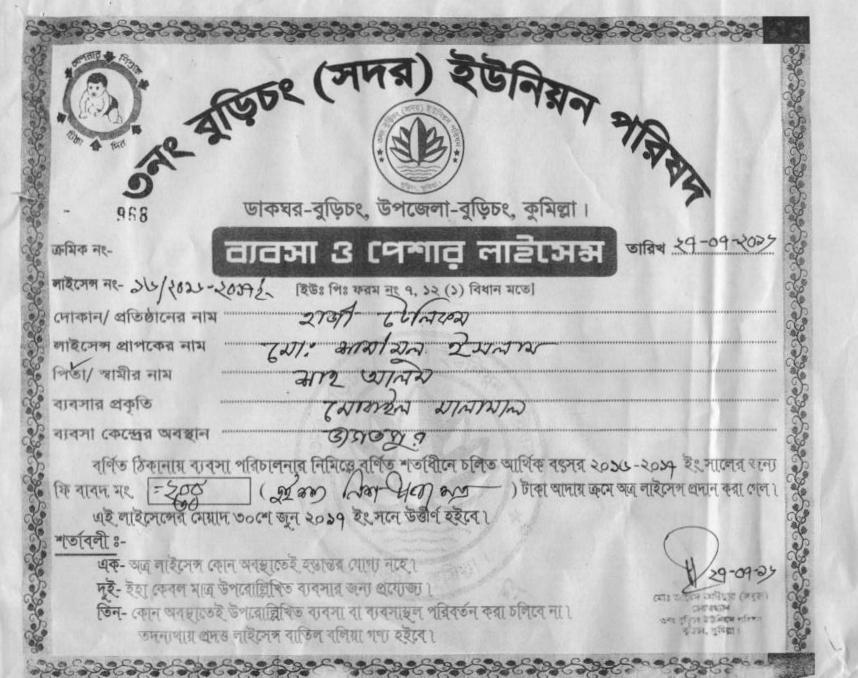

# PROPOSED NOBIN UDYOKTA BUSINESS INFO

| Business Name                                                                                                                                                                            | : | Hazi Telecom.                                                                                                                                 |  |  |
|------------------------------------------------------------------------------------------------------------------------------------------------------------------------------------------|---|-----------------------------------------------------------------------------------------------------------------------------------------------|--|--|
| Address/ Location                                                                                                                                                                        | : | Hazi Market, Joghotpur, Burichang, Comilla.                                                                                                   |  |  |
| Total Investment in BDT                                                                                                                                                                  | : | Tk.357,000                                                                                                                                    |  |  |
| Financing                                                                                                                                                                                | : | Self Tk.257,000 (from existing business) Required Investment Tk.100,000 (as equity)                                                           |  |  |
| Present salary/drawings from business                                                                                                                                                    | : | BDT 5,500 (five thousand five hundred)                                                                                                        |  |  |
| Proposed Salary                                                                                                                                                                          | : | BDT 6,500 (six thousand five hundred)                                                                                                         |  |  |
| Proposed Business Implementation Plan  (i) % of present gross profit margin  (ii) Estimated % of proposed gross profit margin  (iii) In future risk mgt. plan (from fire, disaster etc.) | : | On products 20%, Computer activities 100%, Bkash and flexi commission  On products 20%, Computer activities 100%, Bkash and flexi commission. |  |  |