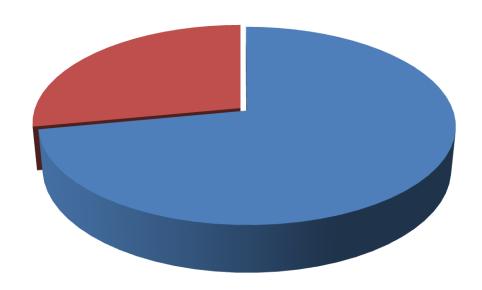

# SOURCE OF FINANCE

GTT's Investment 28%

- Entrepreneur's Contribution BDT 257,000
- GTT's Investment BDT 100,000
- Total Capital BDT 357,000

Entrepreneur's Contribution 72%