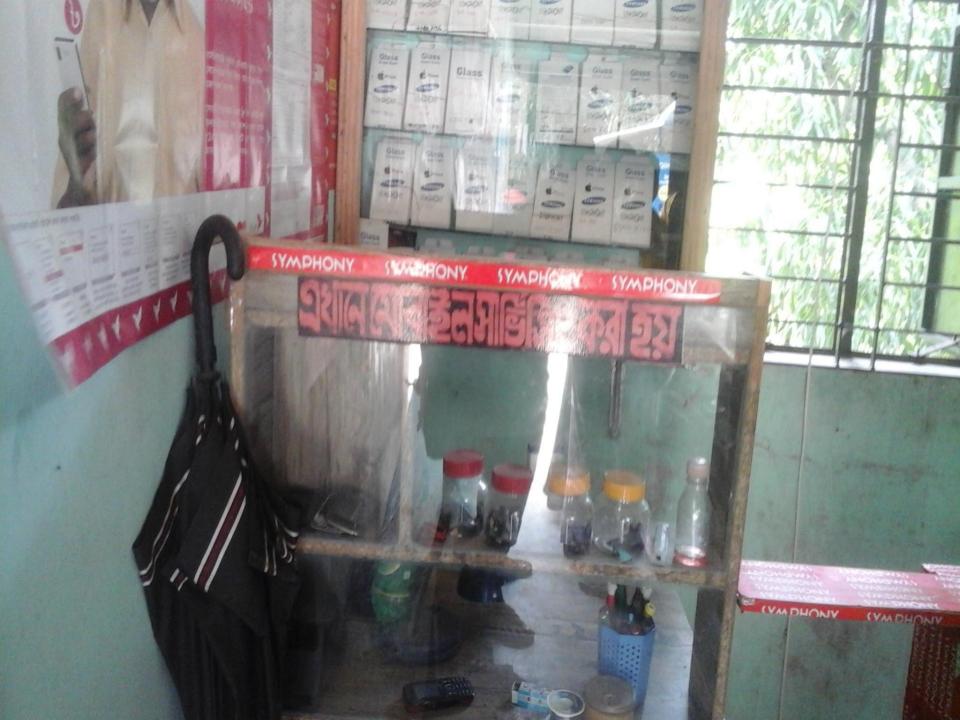

# PROPOSED NOBIN UDYOKTA BUSINESS INFO

| Business Name                                                                                                                                                                            | : | Hazi Telecom.                                                                                                                                 |  |  |
|------------------------------------------------------------------------------------------------------------------------------------------------------------------------------------------|---|-----------------------------------------------------------------------------------------------------------------------------------------------|--|--|
| Address/ Location                                                                                                                                                                        | : | Hazi Market, Joghotpur, Burichang, Comilla.                                                                                                   |  |  |
| Total Investment in BDT                                                                                                                                                                  | : | Tk.357,000                                                                                                                                    |  |  |
| Financing                                                                                                                                                                                | : | Self Tk.257,000 (from existing business) Required Investment Tk.100,000 (as equity)                                                           |  |  |
| Present salary/drawings from business                                                                                                                                                    | : | BDT 5,500 (five thousand five hundred)                                                                                                        |  |  |
| Proposed Salary                                                                                                                                                                          | : | BDT 6,500 (six thousand five hundred)                                                                                                         |  |  |
| Proposed Business Implementation Plan  (i) % of present gross profit margin  (ii) Estimated % of proposed gross profit margin  (iii) In future risk mgt. plan (from fire, disaster etc.) | : | On products 20%, Computer activities 100%, Bkash and flexi commission  On products 20%, Computer activities 100%, Bkash and flexi commission. |  |  |

### PRESENT & PROPOSED INVESTMENT BREAKDOWN

| Particula                                                                                                    | Existing<br>Business                                                                                                       | Proposed | Total   |         |  |
|--------------------------------------------------------------------------------------------------------------|----------------------------------------------------------------------------------------------------------------------------|----------|---------|---------|--|
| Existing                                                                                                     | Proposed                                                                                                                   | (BDT)    | (BDT)   | (BDT)   |  |
| Investment in products (Mobile<br>Charger,Battery,Mobile Cover,Head<br>Phone,Music Speaker,Memory Card etc.) | Investment in products (Such as Symphony mobile set,maximus mobile set,walton mobile set and mobile accessories item etc.) | 86,000   | 50,000  | 136,000 |  |
| Investment in Equipment & Tools ( Such etc.)                                                                 | 26,500                                                                                                                     |          | 26,500  |         |  |
| Investment in Bkash and Flexi item                                                                           | 100,000                                                                                                                    | 50,000   | 150,000 |         |  |
| Cash in Hand                                                                                                 | 4,000                                                                                                                      | _        | 4,000   |         |  |
| Advance for Shop                                                                                             | 20,000                                                                                                                     | _        | 20,000  |         |  |
| Investment in Decoration (Furniture, fixture and fittings)                                                   |                                                                                                                            |          |         | 20,500  |  |
| Total Cap                                                                                                    | 257,000                                                                                                                    | 100,000  | 357,000 |         |  |