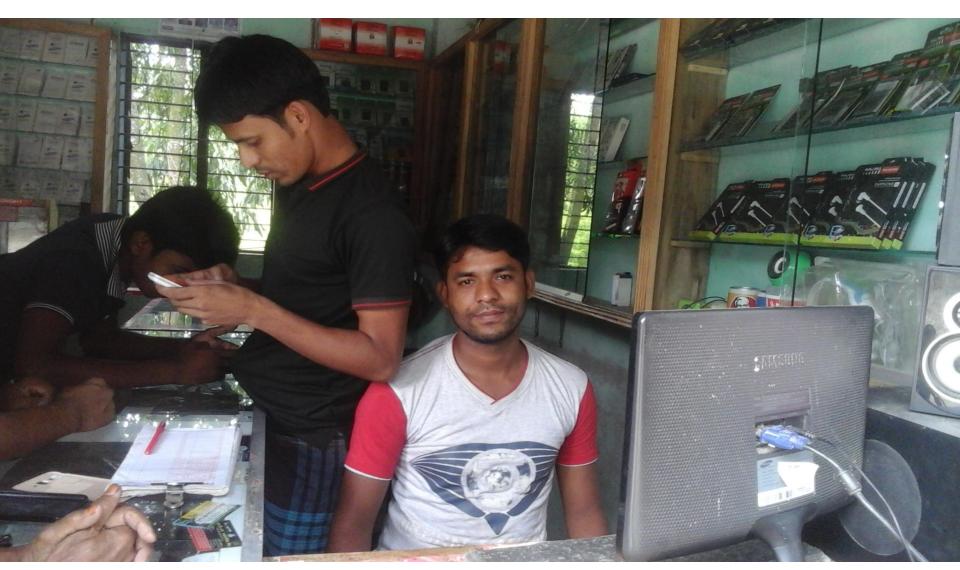

# PROPOSED NOBIN UDYOKTA BUSINESS INFO

| Business Name                                                                                                                                                                            | : | Hazi Telecom.                                                                                                                                 |  |  |
|------------------------------------------------------------------------------------------------------------------------------------------------------------------------------------------|---|-----------------------------------------------------------------------------------------------------------------------------------------------|--|--|
| Address/ Location                                                                                                                                                                        | : | Hazi Market, Joghotpur, Burichang, Comilla.                                                                                                   |  |  |
| Total Investment in BDT                                                                                                                                                                  | : | Tk.357,000                                                                                                                                    |  |  |
| Financing                                                                                                                                                                                | : | Self Tk.257,000 (from existing business) Required Investment Tk.100,000 (as equity)                                                           |  |  |
| Present salary/drawings from business                                                                                                                                                    | : | BDT 5,500 (five thousand five hundred)                                                                                                        |  |  |
| Proposed Salary                                                                                                                                                                          | : | BDT 6,500 (six thousand five hundred)                                                                                                         |  |  |
| Proposed Business Implementation Plan  (i) % of present gross profit margin  (ii) Estimated % of proposed gross profit margin  (iii) In future risk mgt. plan (from fire, disaster etc.) | : | On products 20%, Computer activities 100%, Bkash and flexi commission  On products 20%, Computer activities 100%, Bkash and flexi commission. |  |  |

Proposed NU Business Name : Hazi Telecom

Business Category: **Telecom & IT Support** 

Business Proposal Identified by: Md Anwar Hossain. Asst. Nu.Comilla Business Proposal prepared by: Md.Main Uddin