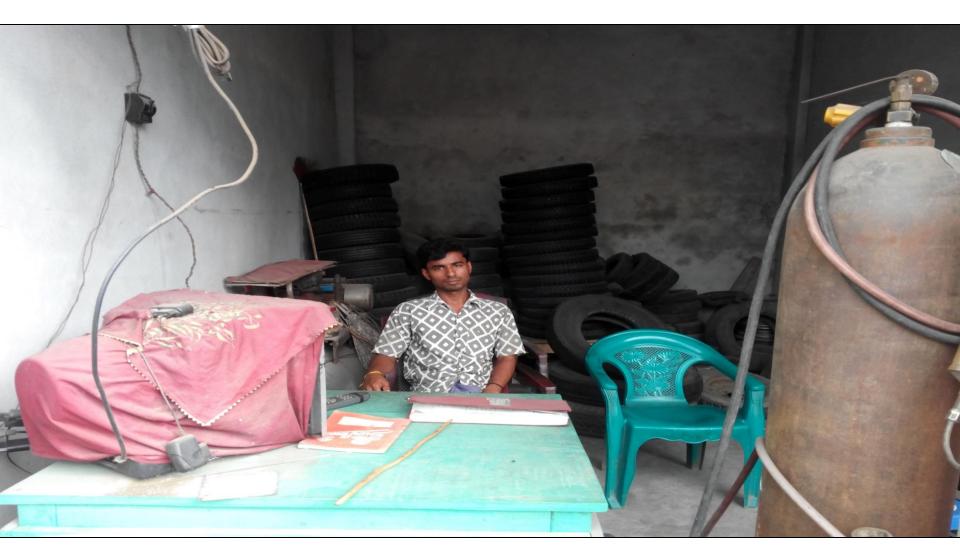

### PROPOSED NOBIN UDYOKTA BUSINESS INFO

| Business Name                                                | : | M/S Sumon Tire Store                                                                  |
|--------------------------------------------------------------|---|---------------------------------------------------------------------------------------|
| Address/ Location                                            | : | Araihazar, Narayanganj.                                                               |
| Total Investment in BDT                                      | : | Tk. 445,000                                                                           |
| Financing                                                    | : | Self Tk. 345,000 (from existing business) Required Investment Tk. 100,000 (as equity) |
| Present salary/drawings from business                        | : | BDT 7,000 (Seven thousand)                                                            |
| Proposed Salary                                              | : | BDT 8,000 (Eight thousand)                                                            |
| Proposed Business Implementation Plan                        |   |                                                                                       |
| (i) % of present gross profit margin                         | : | On an average 10% and Servicing 100%                                                  |
| (ii) Estimated % of proposed gross profit margin             | : | On an average 10% and Servicing 100%                                                  |
| (iii) In future risk mgt. plan<br>(from fire, disaster etc.) | : |                                                                                       |

### PRESENT & PROPOSED INVESTMENT BREAKDOWN

| Particu                                                                                    | ulars                                                             | Existing | Total          |         |  |
|--------------------------------------------------------------------------------------------|-------------------------------------------------------------------|----------|----------------|---------|--|
| Existing                                                                                   | Proposed                                                          | (BDT)    | Proposed (BDT) | (BDT)   |  |
| Investment in products (different types of tire, ring, tire, tube etc.)                    | Investment in products (different types of tire, ring, tube etc.) | 95,800   | 100,000        | 195,800 |  |
| Investment in Machineries & E machine, wind machine, auto machine, drill machine, grinding | nachine, gas cylinder, TV, hit                                    | 174,800  | -              | 174,800 |  |
| Cash in hand                                                                               | 7,600                                                             | -        | 7,600          |         |  |
| Debtors (Since June, 2016 to a                                                             | 3,000                                                             | -        | 3,000          |         |  |
| Advance for Shop                                                                           | 65,000                                                            | -        | 65,000         |         |  |
| GB Outstanding Loan                                                                        | (9,000)                                                           | -        | (9,000)        |         |  |
| Decoration (fixture and fittings)                                                          |                                                                   | 7,800    | _              | 7,800   |  |
| Total Ca                                                                                   | 345,000                                                           |          | 445,000        |         |  |