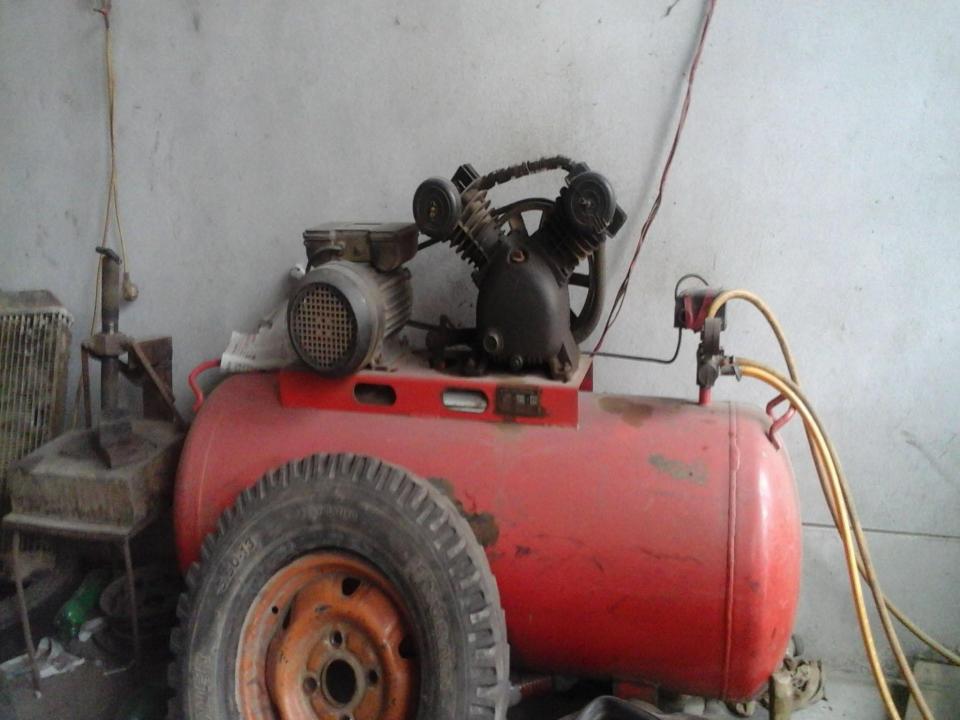

### BRIEF BIO OF THE PROPOSED NOBIN UDYOKTA (CONT...)

| Education, till to date                                                                                                                                         | :  | Class Six                                                                                                                                                                                                                                                         |
|-----------------------------------------------------------------------------------------------------------------------------------------------------------------|----|-------------------------------------------------------------------------------------------------------------------------------------------------------------------------------------------------------------------------------------------------------------------|
| Present Occupation (Besides own business, i.e., perusing further studies, other business etc.)                                                                  | •• | Nil                                                                                                                                                                                                                                                               |
| Business Experiences and Training Info (years of experience, if s/he received any on- hand training, formal training, working experience as an apprentice etc.) |    | 18 (Eighteen) years experience in running his own business. He started the business with BDT 10,000 (Ten thousand).  He has 01 (One) year working experience as an assistant in local Tire & vulcanizing Shop of Dhaka.                                           |
| Other Own/Family Sources of Income                                                                                                                              | •• | His wife's income from Garments Job. He has purchased one Compressor machine and one Gas cylinder at the cost of taka 1 lac, purchased 2 decimal land at the cost of taka 1.20 lac and built one new tin shed room in his home from the benefit of this business. |
| Other Own/Family Sources of Liabilities                                                                                                                         | :  | Nil                                                                                                                                                                                                                                                               |
| NU's Contact No.                                                                                                                                                | :  | 01713866243                                                                                                                                                                                                                                                       |
| NU's National ID No.                                                                                                                                            | :  | 6710223180279                                                                                                                                                                                                                                                     |
| NU Project Source/Reference                                                                                                                                     |    | Grameen Telecom Trust                                                                                                                                                                                                                                             |

### PRESENT & PROPOSED INVESTMENT BREAKDOWN

| Particu                                                                                    | ulars                                                             | Existing | Total          |         |  |
|--------------------------------------------------------------------------------------------|-------------------------------------------------------------------|----------|----------------|---------|--|
| Existing                                                                                   | Proposed                                                          | (BDT)    | Proposed (BDT) | (BDT)   |  |
| Investment in products (different types of tire, ring, tire, tube etc.)                    | Investment in products (different types of tire, ring, tube etc.) | 95,800   | 100,000        | 195,800 |  |
| Investment in Machineries & E machine, wind machine, auto machine, drill machine, grinding | nachine, gas cylinder, TV, hit                                    | 174,800  | -              | 174,800 |  |
| Cash in hand                                                                               | 7,600                                                             | -        | 7,600          |         |  |
| Debtors (Since June, 2016 to a                                                             | 3,000                                                             | -        | 3,000          |         |  |
| Advance for Shop                                                                           | 65,000                                                            | -        | 65,000         |         |  |
| GB Outstanding Loan                                                                        | (9,000)                                                           | -        | (9,000)        |         |  |
| Decoration (fixture and fittings)                                                          |                                                                   | 7,800    | _              | 7,800   |  |
| Total Ca                                                                                   | 345,000                                                           |          | 445,000        |         |  |