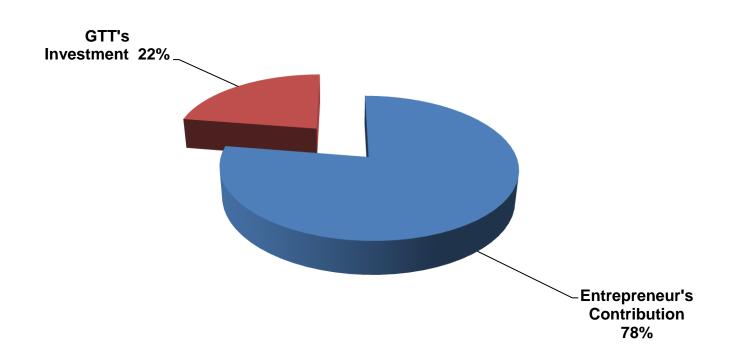

### SOURCE OF FINANCE

- Entrepreneur's Contribution BDT 345,000
- GTT's Investment BDT 100,000
- Total Capital BDT 445,000