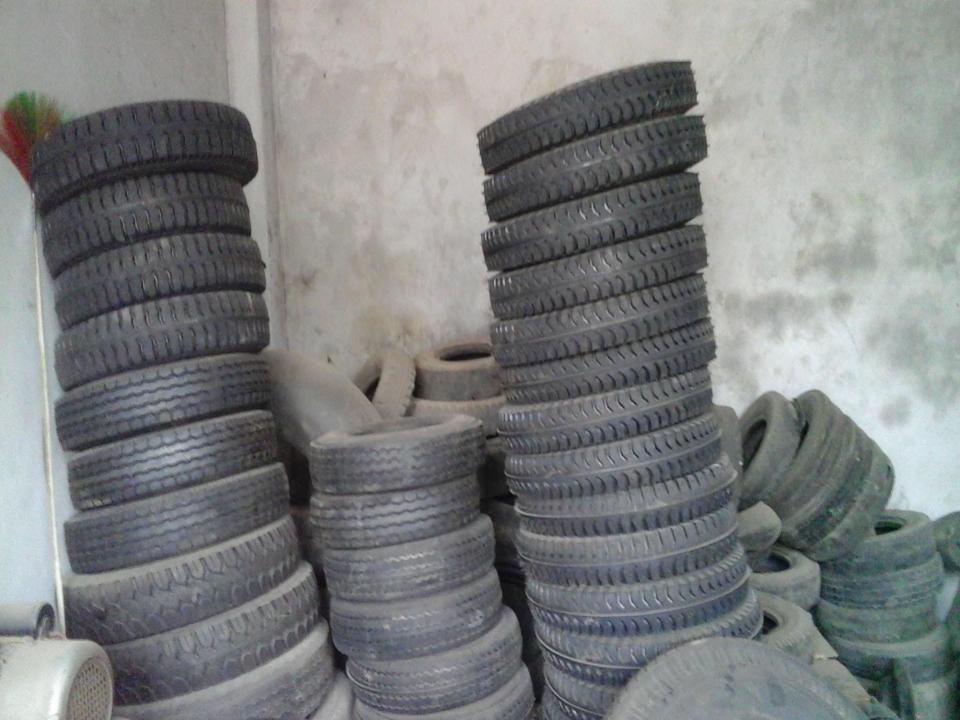

### PRESENT & PROPOSED INVESTMENT BREAKDOWN

| Particu                                                                                    | ulars                                                             | Existing | Total          |         |  |
|--------------------------------------------------------------------------------------------|-------------------------------------------------------------------|----------|----------------|---------|--|
| Existing                                                                                   | Proposed                                                          | (BDT)    | Proposed (BDT) | (BDT)   |  |
| Investment in products (different types of tire, ring, tire, tube etc.)                    | Investment in products (different types of tire, ring, tube etc.) | 95,800   | 100,000        | 195,800 |  |
| Investment in Machineries & E machine, wind machine, auto machine, drill machine, grinding | nachine, gas cylinder, TV, hit                                    | 174,800  | -              | 174,800 |  |
| Cash in hand                                                                               | 7,600                                                             | -        | 7,600          |         |  |
| Debtors (Since June, 2016 to a                                                             | 3,000                                                             | -        | 3,000          |         |  |
| Advance for Shop                                                                           | 65,000                                                            | -        | 65,000         |         |  |
| GB Outstanding Loan                                                                        | (9,000)                                                           | -        | (9,000)        |         |  |
| Decoration (fixture and fittings)                                                          |                                                                   | 7,800    | _              | 7,800   |  |
| Total Ca                                                                                   | 345,000                                                           |          | 445,000        |         |  |