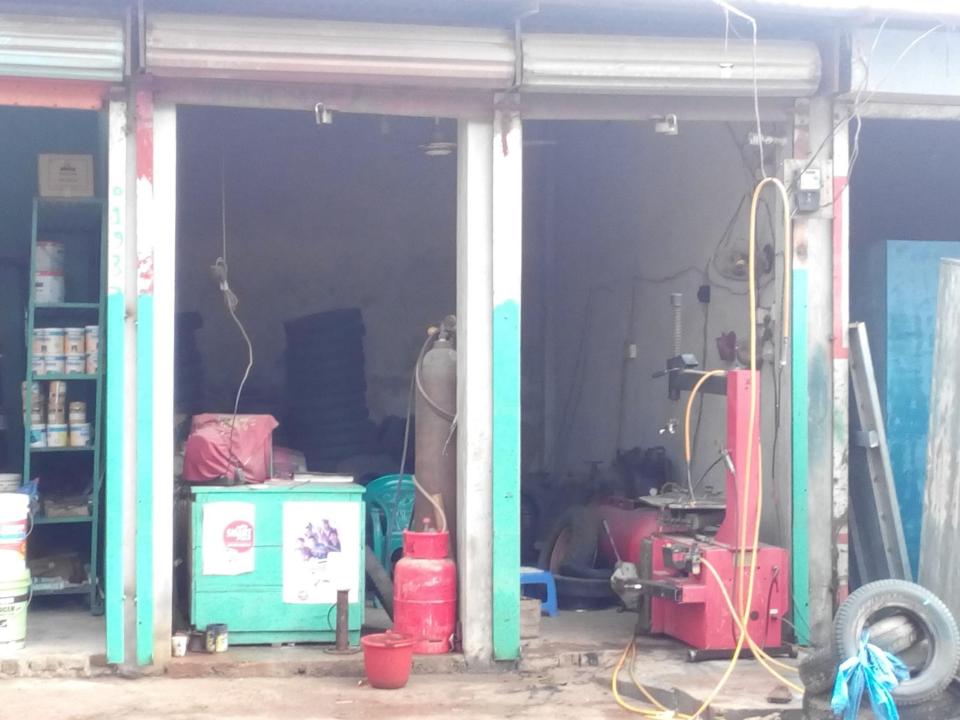

### PRESENT & PROPOSED INVESTMENT BREAKDOWN

| Particu                                                                                    | ulars                                                             | Existing | Total          |         |  |
|--------------------------------------------------------------------------------------------|-------------------------------------------------------------------|----------|----------------|---------|--|
| Existing                                                                                   | Proposed                                                          | (BDT)    | Proposed (BDT) | (BDT)   |  |
| Investment in products (different types of tire, ring, tire, tube etc.)                    | Investment in products (different types of tire, ring, tube etc.) | 95,800   | 100,000        | 195,800 |  |
| Investment in Machineries & E machine, wind machine, auto machine, drill machine, grinding | nachine, gas cylinder, TV, hit                                    | 174,800  | -              | 174,800 |  |
| Cash in hand                                                                               | 7,600                                                             | -        | 7,600          |         |  |
| Debtors (Since June, 2016 to a                                                             | 3,000                                                             | -        | 3,000          |         |  |
| Advance for Shop                                                                           | 65,000                                                            | -        | 65,000         |         |  |
| GB Outstanding Loan                                                                        | (9,000)                                                           | -        | (9,000)        |         |  |
| Decoration (fixture and fittings)                                                          |                                                                   | 7,800    | _              | 7,800   |  |
| Total Ca                                                                                   | 345,000                                                           |          | 445,000        |         |  |