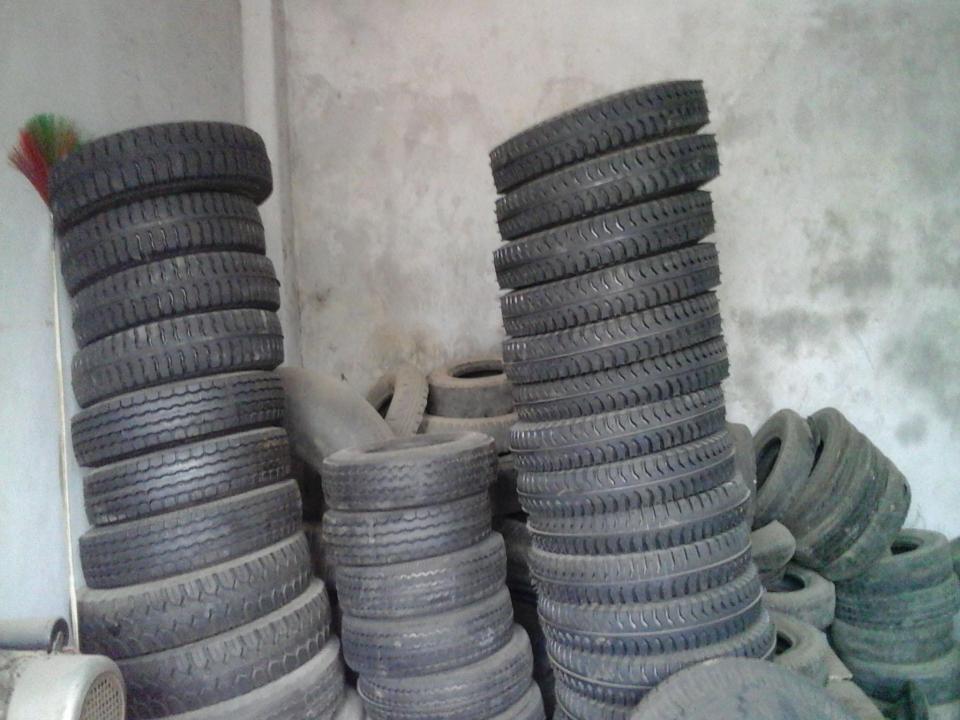

### PRESENT & PROPOSED INVESTMENT BREAKDOWN

| Particu                                                                                    | ulars                                                             | Existing | Total          |         |  |
|--------------------------------------------------------------------------------------------|-------------------------------------------------------------------|----------|----------------|---------|--|
| Existing                                                                                   | Proposed                                                          | (BDT)    | Proposed (BDT) | (BDT)   |  |
| Investment in products (different types of tire, ring, tire, tube etc.)                    | Investment in products (different types of tire, ring, tube etc.) | 95,800   | 100,000        | 195,800 |  |
| Investment in Machineries & E machine, wind machine, auto machine, drill machine, grinding | nachine, gas cylinder, TV, hit                                    | 174,800  | -              | 174,800 |  |
| Cash in hand                                                                               | 7,600                                                             | -        | 7,600          |         |  |
| Debtors (Since June, 2016 to a                                                             | 3,000                                                             | -        | 3,000          |         |  |
| Advance for Shop                                                                           | 65,000                                                            | -        | 65,000         |         |  |
| GB Outstanding Loan                                                                        | (9,000)                                                           | -        | (9,000)        |         |  |
| Decoration (fixture and fittings)                                                          |                                                                   | 7,800    | _              | 7,800   |  |
| Total Ca                                                                                   | 345,000                                                           |          | 445,000        |         |  |