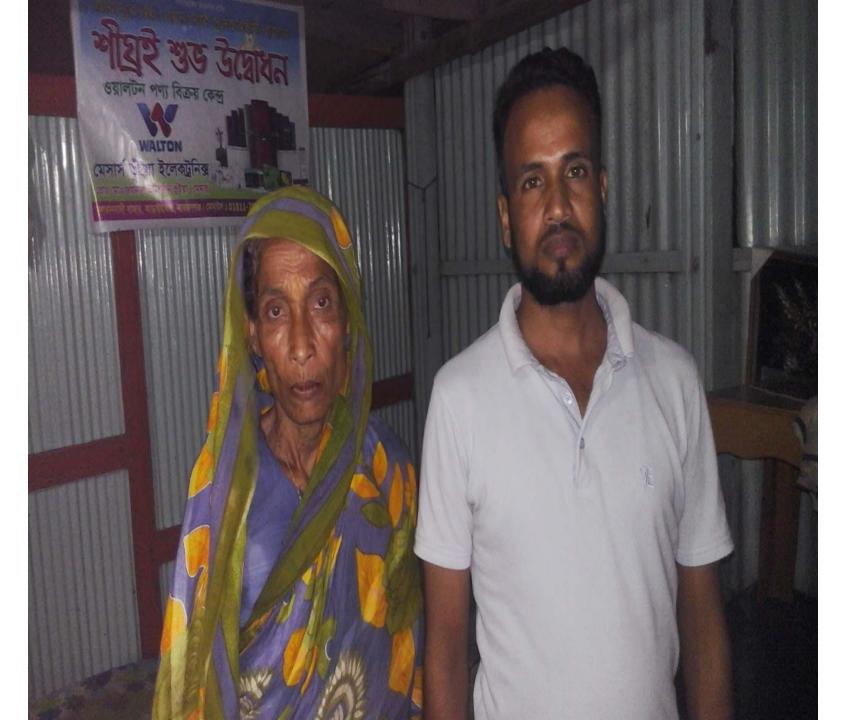

পেলে নিকটছ পোট্ট অফিসে জমা দেয়ার জন্য অনুরোধ করা হলো। ঠিকানা: গ্রাম/রাস্তা: ভৈরবদী, ভৈরবদী, ভাকঘর: সূলতানসাদী - ১৪৫০, আড়াইহাজার, নারায়নগঞ্জ

প্রদানকারী কর্তৃপক্ষের স্বাক্ষর প্রদানের তারিখ: ২০/০৬/২০০৮

### প্রত্যয়ন পত্র

তারিখঃ ২০, ০০, ১৫

এ মর্মে প্রত্যয়ন করা যাচ্ছে যে, — ত্রাক্সিনা প্রায়:-ত্রাপ্রপুক্র ক্রাক্রা হাচ্ছে যে, — প্রায়ঃ-ত্রির বিলি ক্রান্তর করণে তিনি গ্রামীণ ব্যাংকের সদস্য পদ ত্যাগ করেন। আমার জানা মতে সে একজন নিয়মিত সদস্য ছিলেন। তাঁর নিকট গ্রামীণ ব্যাংকের কোন পাওনা নাই। আমি তাঁর সার্বিক সাফল্য কামনা করছি।

১নং সাক্ষীর সাক্ষরঃ হেন্রটেরী নামঃ ক্রেন্দ্র: তেন্টের

২ নং সাক্ষীর সাক্ষর চ্চাইদিদি
নামঃ ক্রেপ্তা: ২০০০ এটা

শাশার নামঃ

শাশার নামঃ

শাশার নামঃ

শাশার নামঃ

আমি সরেজমিনে তদন্ত করেছি, ত্রাসিক্র সাক্ত্রে এতীতে গ্রামীণ ব্যাংকের সদুস্য বলে আমার মনে হয়েছে।

সাক্ষরঃ

সীলঃ