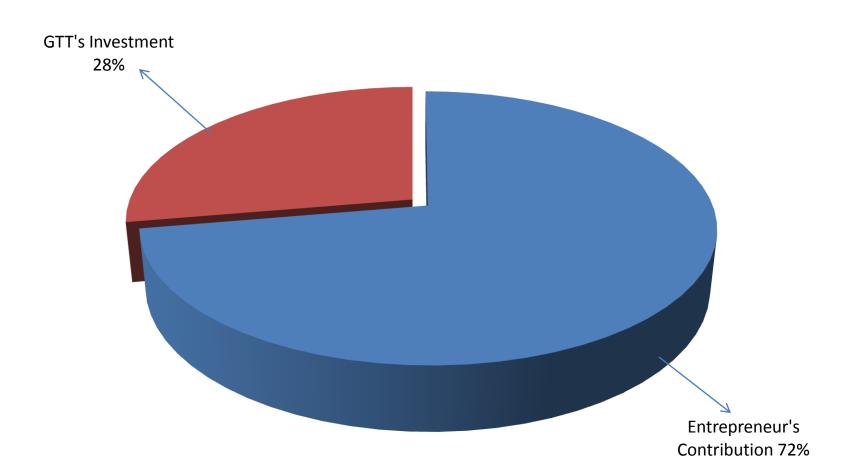

# SOURCE OF FINANCE

- Entrepreneur's Contribution BDT 392,000
- GTT's Investment BDT 150,000
- Total Capital BDT 542,000