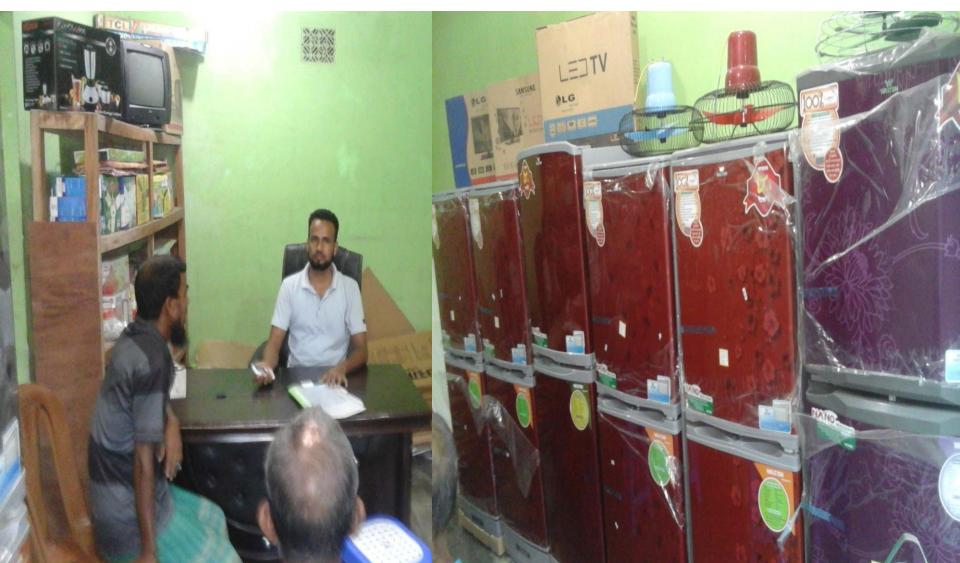

# Proposed NU Business Name: M/S Bhaiyan Electronics Business Category: General Retail & Wholesale



Business Proposal Collectedby: SaddamHossainKazi, Asst. NU, Araihazar, Narayangonj.

Business Proposal Prepared by: Md. Rafiquel Islam

## BRIEF BIO OF THE PROPOSED NOBIN UDYOKTA

| Name and address                                                                                                          | :   | Jainal Aladin Vill: Bhoyrobdi , Union: Fatepur, Post: Sultansadi , Upazila: araihazar , District: narayanganj |
|---------------------------------------------------------------------------------------------------------------------------|-----|---------------------------------------------------------------------------------------------------------------|
| Age                                                                                                                       | :