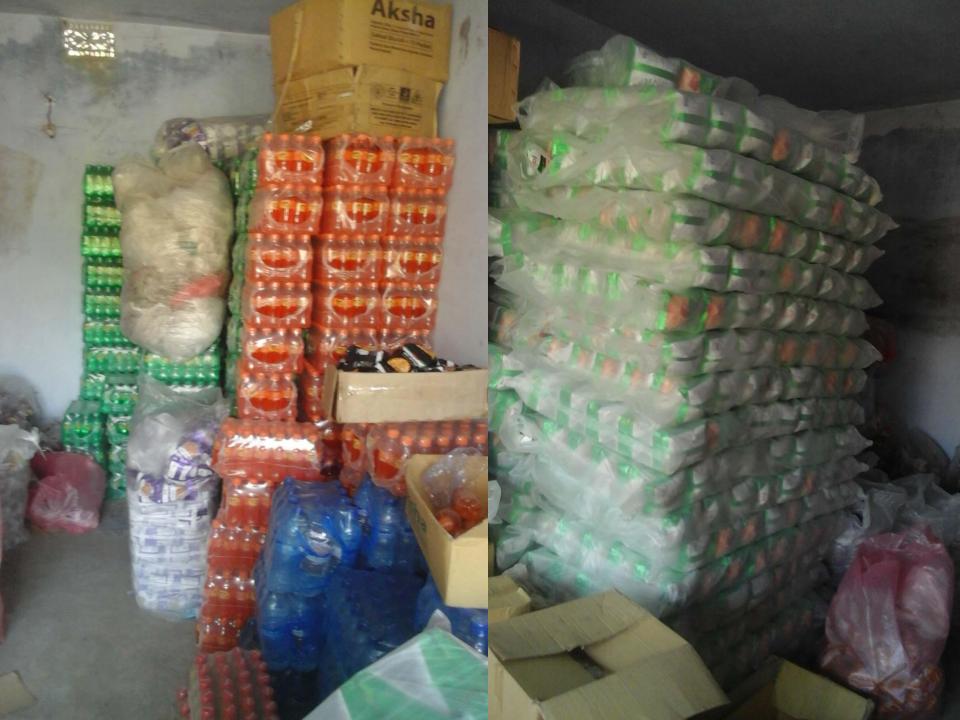

# Pictures

Marianne Still Comme

## PRESENT & PROPOSED INVESTMENT BREAKDOWN

| Particulars                                                                   |                                                                               |         | Proposed<br>(BDT) | Total<br>(BDT) |
|-------------------------------------------------------------------------------|-------------------------------------------------------------------------------|---------|-------------------|----------------|
| Existing                                                                      | Proposed                                                                      |         |                   |                |
| Investment in products (Different types of Grocery items and soft drinks etc) | Investment in products (Different types of Grocery items and soft drinks etc) | 410,470 | 200,000           | 610,470        |
| Cash in hand                                                                  |                                                                               |         |                   | 40,000         |
|                                                                               |                                                                               | 40,000  |                   | .0,000         |
| Advance for shop                                                              |                                                                               |         |                   | 20,000         |
| Decoration (fixture and fittings)                                             |                                                                               |         |                   | 97,530         |
| Debtors (Since March, 2016 to at present)                                     |                                                                               | 4,000   |                   | 4,000          |
| Total Capital                                                                 |                                                                               | 572,000 | 200,000           | 772,000        |