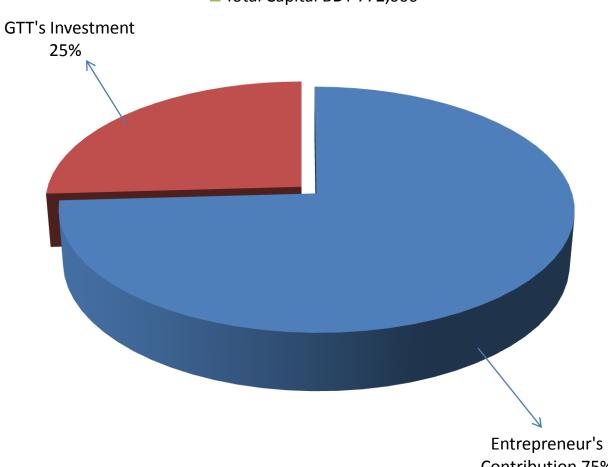

## SOURCE OF FINANCE

- Entrepreneur's Contribution BDT 572,000
- GTT's Investment BDT 200,000
- Total Capital BDT 772,000

Contribution 75%