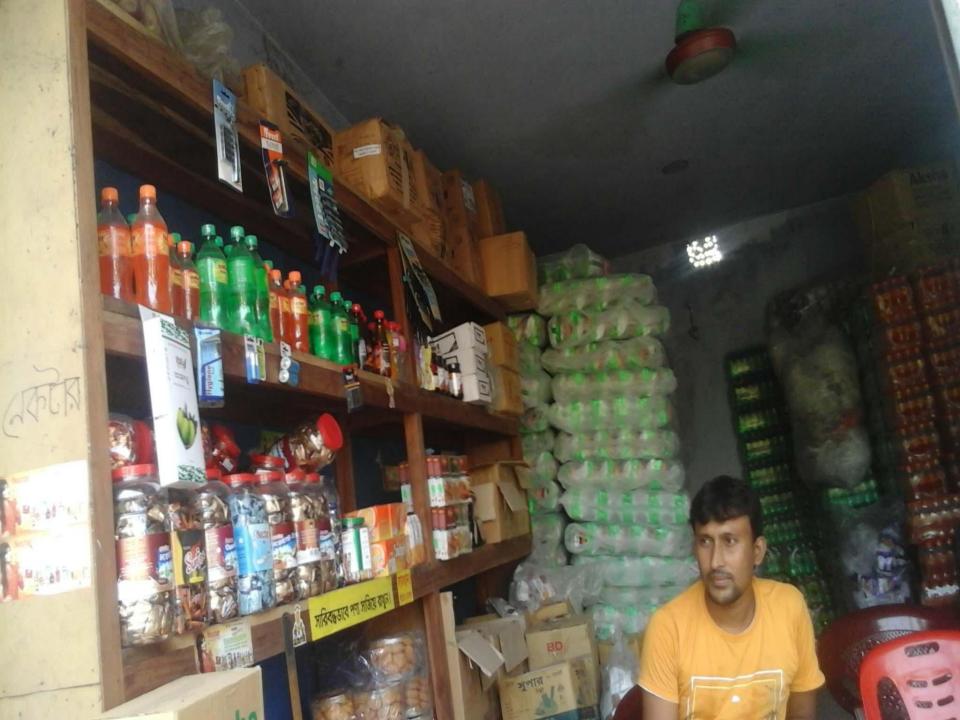

## PROPOSED NOBIN UDYOKTA BUSINESS INFO

| Business Name                                                | : | Ma Babar Doha Enterprise                                                              |
|--------------------------------------------------------------|---|---------------------------------------------------------------------------------------|
| Address/ Location                                            | : | Sultansadi, Araihazar, Narayangonj.                                                   |
| Total Investment in BDT                                      | : | Tk. 772,000                                                                           |
| Financing                                                    | : | Self Tk. 572,000 (from existing business) Required Investment Tk. 200,000 (as equity) |
| Present salary/drawings from business                        | : | BDT 12,000 (Twelve Thousand)                                                          |
| Proposed Salary                                              | : | BDT 13,000 (Thirteen Thousand)                                                        |
| Proposed Business Implementation Plan                        |   |                                                                                       |
| (i) % of present gross profit margin                         | : | On products 6%.                                                                       |
| (ii) Estimated % of proposed gross profit margin             | : | On products 6%.                                                                       |
| (iii) In future risk mgt. plan<br>(from fire, disaster etc.) | : |                                                                                       |

## PRESENT & PROPOSED INVESTMENT BREAKDOWN

| Particulars                                                                   |                                                                               |         | Proposed<br>(BDT) | Total<br>(BDT) |
|-------------------------------------------------------------------------------|-------------------------------------------------------------------------------|---------|-------------------|----------------|
| Existing                                                                      | Proposed                                                                      |         |                   |                |
| Investment in products (Different types of Grocery items and soft drinks etc) | Investment in products (Different types of Grocery items and soft drinks etc) | 410,470 | 200,000           | 610,470        |
| Cash in hand                                                                  |                                                                               |         |                   | 40,000         |
|                                                                               |                                                                               | 40,000  |                   | .0,000         |
| Advance for shop                                                              |                                                                               |         |                   | 20,000         |
| Decoration (fixture and fittings)                                             |                                                                               |         |                   | 97,530         |
| Debtors (Since March, 2016 to at present)                                     |                                                                               | 4,000   |                   | 4,000          |
| Total Capital                                                                 |                                                                               | 572,000 | 200,000           | 772,000        |