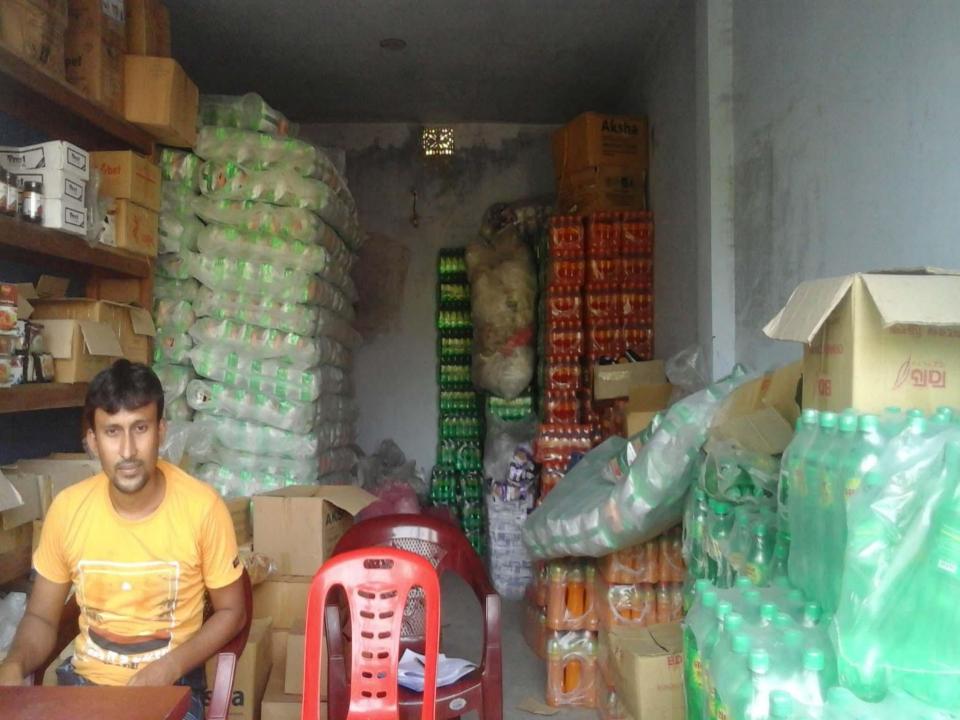

## PROPOSED NOBIN UDYOKTA BUSINESS INFO

| Business Name                                                | : | Ma Babar Doha Enterprise                                                              |
|--------------------------------------------------------------|---|---------------------------------------------------------------------------------------|
| Address/ Location                                            | : | Sultansadi, Araihazar, Narayangonj.                                                   |
| Total Investment in BDT                                      | : | Tk. 772,000                                                                           |
| Financing                                                    | : | Self Tk. 572,000 (from existing business) Required Investment Tk. 200,000 (as equity) |
| Present salary/drawings from business                        | : | BDT 12,000 (Twelve Thousand)                                                          |
| Proposed Salary                                              | : | BDT 13,000 (Thirteen Thousand)                                                        |
| Proposed Business Implementation Plan                        |   |                                                                                       |
| (i) % of present gross profit margin                         | : | On products 6%.                                                                       |
| (ii) Estimated % of proposed gross profit margin             | : | On products 6%.                                                                       |
| (iii) In future risk mgt. plan<br>(from fire, disaster etc.) | : |                                                                                       |

## PRESENT & PROPOSED INVESTMENT BREAKDOWN

| Particulars                                                                   |                                                                               |         | Proposed<br>(BDT) | Total<br>(BDT) |
|-------------------------------------------------------------------------------|-------------------------------------------------------------------------------|---------|-------------------|----------------|
| Existing                                                                      | Proposed                                                                      |         |                   |                |
| Investment in products (Different types of Grocery items and soft drinks etc) | Investment in products (Different types of Grocery items and soft drinks etc) | 410,470 | 200,000           | 610,470        |
| Cash in hand                                                                  |                                                                               |         |                   | 40,000         |
|                                                                               |                                                                               | 40,000  |                   | .0,000         |
| Advance for shop                                                              |                                                                               |         |                   | 20,000         |
| Decoration (fixture and fittings)                                             |                                                                               |         |                   | 97,530         |
| Debtors (Since March, 2016 to at present)                                     |                                                                               | 4,000   |                   | 4,000          |
| Total Capital                                                                 |                                                                               | 572,000 | 200,000           | 772,000        |