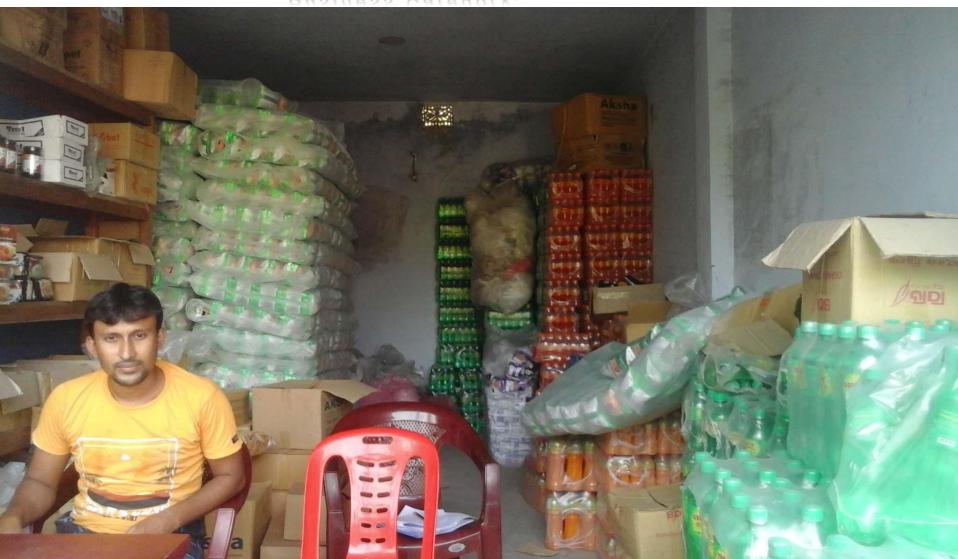

## PROPOSED NOBIN UDYOKTA BUSINESS INFO

| Business Name                                                | : | Ma Babar Doha Enterprise                                                              |
|--------------------------------------------------------------|---|---------------------------------------------------------------------------------------|
| Address/ Location                                            | : | Sultansadi, Araihazar, Narayangonj.                                                   |
| Total Investment in BDT                                      | : | Tk. 772,000                                                                           |
| Financing                                                    | : | Self Tk. 572,000 (from existing business) Required Investment Tk. 200,000 (as equity) |
| Present salary/drawings from business                        | : | BDT 12,000 (Twelve Thousand)                                                          |
| Proposed Salary                                              | : | BDT 13,000 (Thirteen Thousand)                                                        |
| Proposed Business Implementation Plan                        |   |                                                                                       |
| (i) % of present gross profit margin                         | : | On products 6%.                                                                       |
| (ii) Estimated % of proposed gross profit margin             | : | On products 6%.                                                                       |
| (iii) In future risk mgt. plan<br>(from fire, disaster etc.) | : |                                                                                       |

## PRESENT & PROPOSED INVESTMENT BREAKDOWN

| Particulars                                                                   |                                                                               |         | Proposed<br>(BDT) | Total<br>(BDT) |
|-------------------------------------------------------------------------------|-------------------------------------------------------------------------------|---------|-------------------|----------------|
| Existing                                                                      | Proposed                                                                      |         |                   |                |
| Investment in products (Different types of Grocery items and soft drinks etc) | Investment in products (Different types of Grocery items and soft drinks etc) | 410,470 | 200,000           | 610,470        |
| Cash in hand                                                                  |                                                                               |         |                   | 40,000         |
|                                                                               |                                                                               | 40,000  |                   | .0,000         |
| Advance for shop                                                              |                                                                               |         |                   | 20,000         |
| Decoration (fixture and fittings)                                             |                                                                               |         |                   | 97,530         |
| Debtors (Since March, 2016 to at present)                                     |                                                                               | 4,000   |                   | 4,000          |
| Total Capital                                                                 |                                                                               | 572,000 | 200,000           | 772,000        |