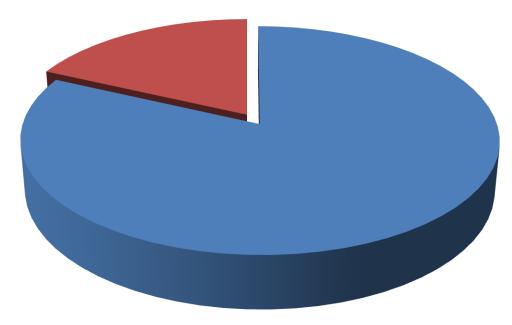

## SOURCE OF FINANCE

- Enterpreneur's Contribution BDT 452,000
- GTT's Investment BDT 100,000
- Total Capital BDT 552,000

GTT's Investment 18%

Enterpreneur's Contribution 82%