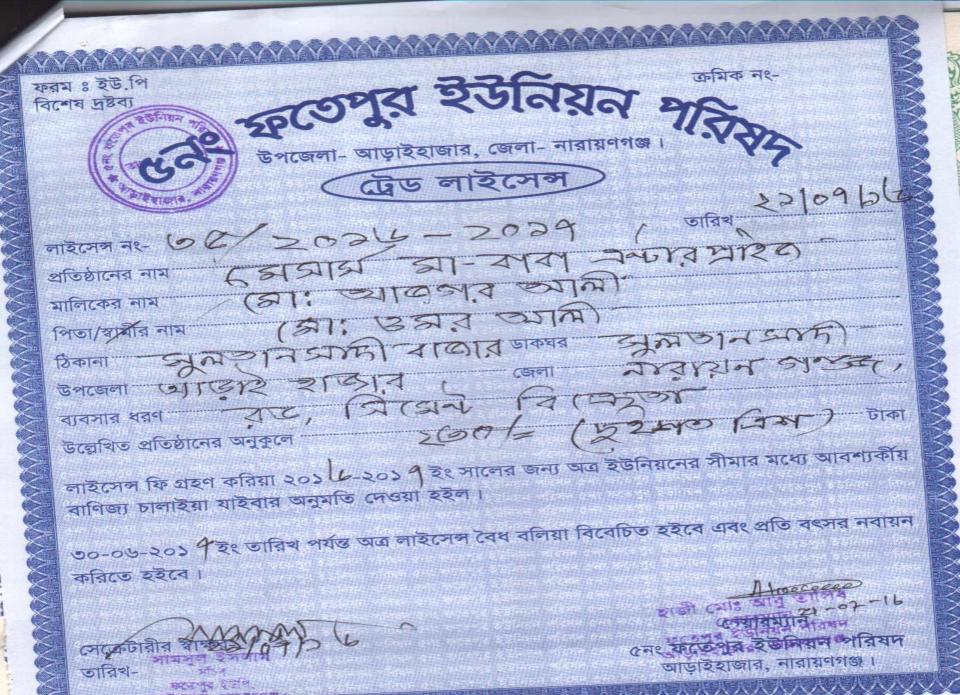

### **PROPOSED NOBIN UDYOKTA BUSINESS INFO**

| Business Name                                                | : | M/S Ma Baba Enterprise                                                                  |
|--------------------------------------------------------------|---|-----------------------------------------------------------------------------------------|
| Address/ Location                                            | : | Sultansadi Bazar, Narayanganj.                                                          |
| Total Investment in BDT                                      | : | Tk. 689,000                                                                             |
| Financing                                                    | : | Self Tk.489,000 (from existing business)<br>Required Investment Tk. 200,000 (as equity) |
| Present salary/drawings from business                        | : | Taka 10,000 (Ten thousand)                                                              |
| Proposed Salary (estimates)                                  | : | Taka 11,000 (Eleven thousand)                                                           |
| Proposed Business<br>Implementation Plan                     |   |                                                                                         |
| (i) % of present gross profit margin                         | : | On products 12%                                                                         |
| (ii) Estimated % of proposed gross profit margin             | : | On products 12%                                                                         |
| (iii) In future risk mgt. plan<br>(from fire, disaster etc.) | : |                                                                                         |

১। মেসার্স মা-বাবা এন্টারপ্রাইজ, সুলতানসাদী বাজার, আড়াইহাজার, নারায়ণগঞ্জ, প্রোপাইটর-মোঃ আজগর আলী, পিতা-মোঃ ওমর আলী, গ্রাম ঃ ভৈরবদী, ডাক্ষর-সুলতানসাদী, উপজেলা ঃ আড়াইহাজার, জেলা ঃ নারায়ণগঞ্জ, জাতীয়তা-বাংলাদেশী, ধর্ম-ইসলাম, পেশা-ব্যবসা।