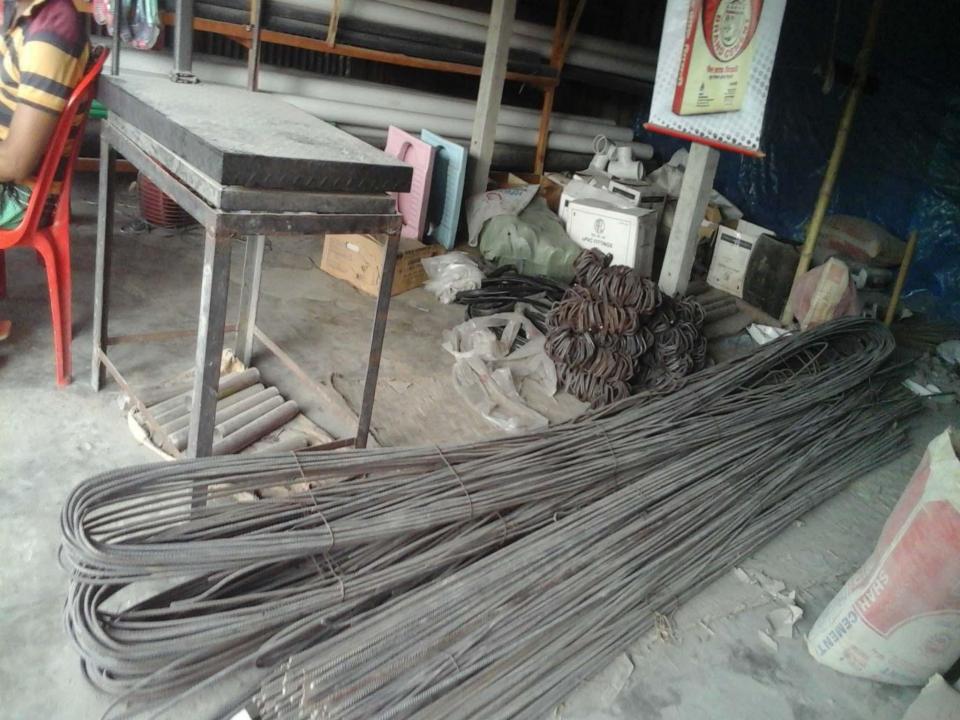

## **PRESENT & PROPOSED INVESTMENT BREAKDOWN**

| Particulars                                                                     |          |         | Proposed | Total   |  |
|---------------------------------------------------------------------------------|----------|---------|----------|---------|--|
| Existing                                                                        | Proposed |         | (BDT)    | (BDT)   |  |
| Investment in products (Different types of Cement, Sanitary And Rod Items etc.) | 379,742  | 200,000 | 579,742  |         |  |
| Investment in Machineries and Equipmen Fan, Bulb etc.)                          | 2,000    |         | 2,000    |         |  |
| Advance for Shop                                                                |          |         |          | 40,000  |  |
| Cash in hand                                                                    |          |         | _        | 45,000  |  |
| Debtors (Since January, 2016 to at present)                                     |          |         | _        | 2,200   |  |
| Creditors (Since January, 2016 to at present)                                   |          |         |          | (2,000) |  |
| Decoration (fixture and fittings)                                               |          |         |          | 22,058  |  |
| Total Capital                                                                   |          |         | 200,000  | 689,000 |  |