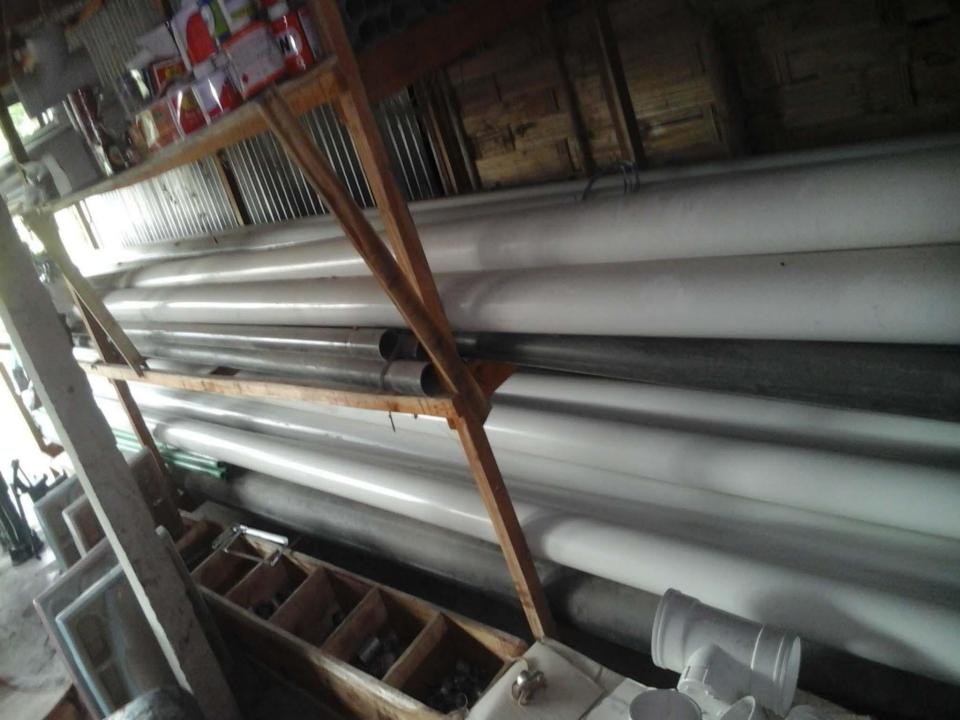

## **PRESENT & PROPOSED INVESTMENT BREAKDOWN**

| Particulars                                                                     |          |         | Proposed | Total   |  |
|---------------------------------------------------------------------------------|----------|---------|----------|---------|--|
| Existing                                                                        | Proposed |         | (BDT)    | (BDT)   |  |
| Investment in products (Different types of Cement, Sanitary And Rod Items etc.) | 379,742  | 200,000 | 579,742  |         |  |
| Investment in Machineries and Equipmen Fan, Bulb etc.)                          | 2,000    |         | 2,000    |         |  |
| Advance for Shop                                                                |          |         |          | 40,000  |  |
| Cash in hand                                                                    |          |         | _        | 45,000  |  |
| Debtors (Since January, 2016 to at present)                                     |          |         | _        | 2,200   |  |
| Creditors (Since January, 2016 to at present)                                   |          |         |          | (2,000) |  |
| Decoration (fixture and fittings)                                               |          |         |          | 22,058  |  |
| Total Capital                                                                   |          |         | 200,000  | 689,000 |  |