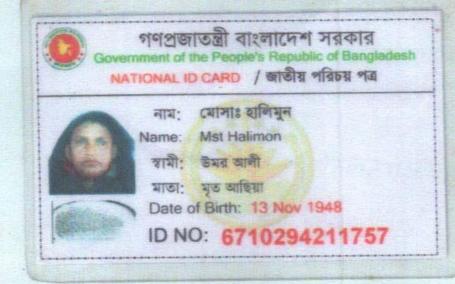

### BRIEF BIO OF THE PROPOSED NOBIN UDYOKTA

| Name and address                 | :  | Md. Asgar Ali                                                                                      |  |  |  |
|----------------------------------|----|----------------------------------------------------------------------------------------------------|--|--|--|
|                                  |    | Vill: Vairabodhi, Union: Fatehpur, Post: Sultansadi, Upazila:<br>Araihazar, District: Narayanganj. |  |  |  |
| Age                              | •  | 29 Years                                                                                           |  |  |  |
| Marital status                   | •• | Married                                                                                            |  |  |  |
| Children                         | •• | Nil                                                                                                |  |  |  |
| No. of siblings:                 | :  | 02 (two) Brothers and 03 (Three) Sisters                                                           |  |  |  |
| Parent's and GB related Info:    |    |                                                                                                    |  |  |  |
| (i) Who is GB member             | :  | Mother <b>V</b> Father                                                                             |  |  |  |
| (ii) Mother's name               | :  | Mst. Halima Begum                                                                                  |  |  |  |
| (iii) Father's name              | :  | Md. Umor Ali                                                                                       |  |  |  |
| (iv) GB member's info            | :  | Branch: Araihazar, Centre # 64/mo                                                                  |  |  |  |
|                                  |    | <i>Loan no.: 8108,</i> Member since 1990                                                           |  |  |  |
|                                  |    | First loan: Tk. 5,000                                                                              |  |  |  |
|                                  |    | Existing loan: Nil, Last loan: Tk. 30,000                                                          |  |  |  |
| Further Information:             |    |                                                                                                    |  |  |  |
| (v) Who pays GB loan installment | :  |                                                                                                    |  |  |  |
| (vi) Mobile lady                 |    | N/A                                                                                                |  |  |  |
| (vii) Grameen Education Loan     | :  | Nil                                                                                                |  |  |  |
| (viii) Any other loan            | :  |                                                                                                    |  |  |  |
|                                  | :  | Nil                                                                                                |  |  |  |
|                                  |    |                                                                                                    |  |  |  |

## BRIEF HISTORY OF GB LOAN UTILIZATION BY FAMILY

- Mst. Halima Begum is a GB member since 1990 at first she took GB loan BDT 5,000 (Five Thousand)
- Gradually she took GB loan several times and utilized it for agricultural business and assisting her son in existing business.
- Finally GB loan helped her to improve her economic condition and livelihood.