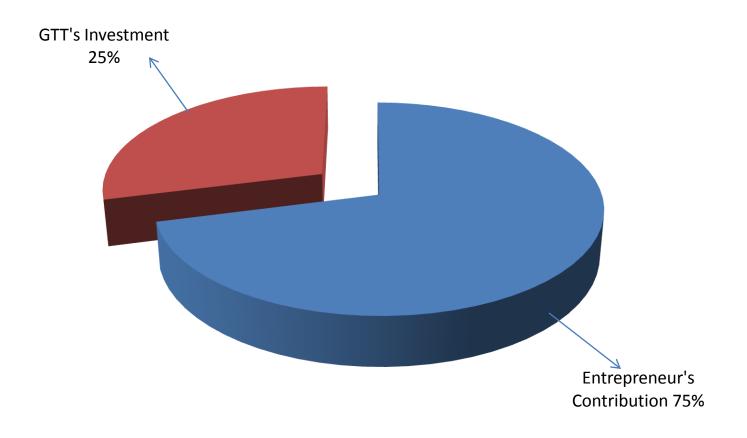

## **PRESENT & PROPOSED INVESTMENT BREAKDOWN**

| Particulars                                                                     |          |         | Proposed | Total   |  |
|---------------------------------------------------------------------------------|----------|---------|----------|---------|--|
| Existing                                                                        | Proposed |         | (BDT)    | (BDT)   |  |
| Investment in products (Different types of Cement, Sanitary And Rod Items etc.) | 379,742  | 200,000 | 579,742  |         |  |
| Investment in Machineries and Equipmen Fan, Bulb etc.)                          | 2,000    |         | 2,000    |         |  |
| Advance for Shop                                                                |          |         |          | 40,000  |  |
| Cash in hand                                                                    |          |         | _        | 45,000  |  |
| Debtors (Since January, 2016 to at present)                                     |          |         | _        | 2,200   |  |
| Creditors (Since January, 2016 to at present)                                   |          |         |          | (2,000) |  |
| Decoration (fixture and fittings)                                               |          |         |          | 22,058  |  |
| Total Capital                                                                   |          |         | 200,000  | 689,000 |  |

- Entrepreneur's Contribution BDT 489,000
- GTT's Investment BDT 200,000
- Total Capital BDT 689,000