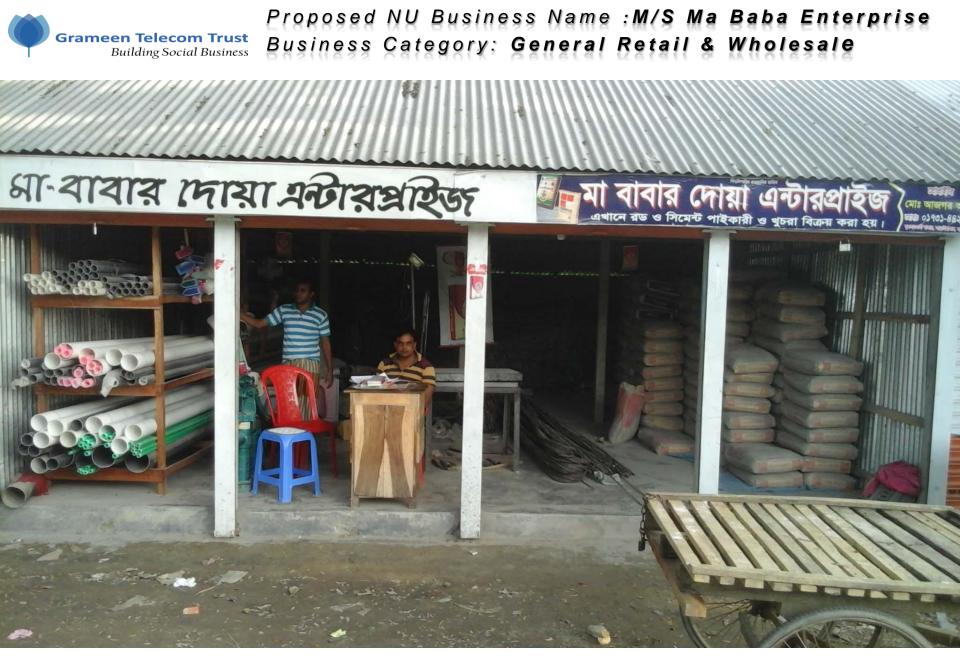

### **PROPOSED NOBIN UDYOKTA BUSINESS INFO**

| Business Name                                                | : | M/S Ma Baba Enterprise                                                                  |
|--------------------------------------------------------------|---|-----------------------------------------------------------------------------------------|
| Address/ Location                                            | : | Sultansadi Bazar, Narayanganj.                                                          |
| Total Investment in BDT                                      | : | Tk. 689,000                                                                             |
| Financing                                                    | : | Self Tk.489,000 (from existing business)<br>Required Investment Tk. 200,000 (as equity) |
| Present salary/drawings from business                        | : | Taka 10,000 (Ten thousand)                                                              |
| Proposed Salary (estimates)                                  | : | Taka 11,000 (Eleven thousand)                                                           |
| Proposed Business<br>Implementation Plan                     |   |                                                                                         |
| (i) % of present gross profit margin                         | : | On products 12%                                                                         |
| (ii) Estimated % of proposed gross profit margin             | : | On products 12%                                                                         |
| (iii) In future risk mgt. plan<br>(from fire, disaster etc.) | : |                                                                                         |