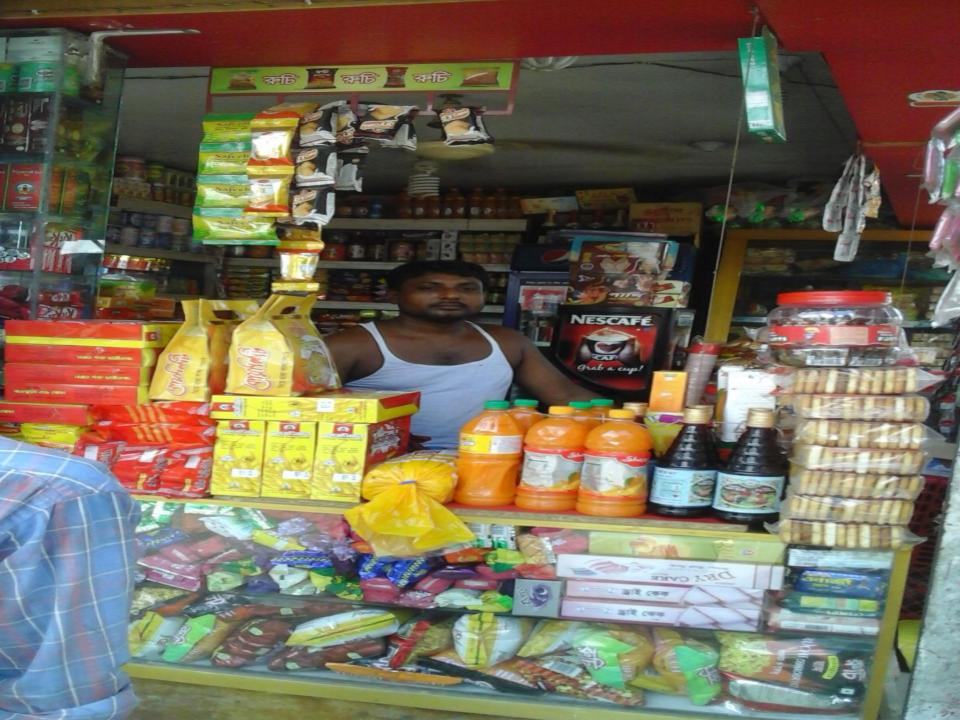

## **PROPOSED NOBIN UDYOKTA BUSINESS INFO**

| Business Name                                                | : | Bhai Bhai Confectionery                                                                  |
|--------------------------------------------------------------|---|------------------------------------------------------------------------------------------|
| Address/ Location                                            | : | Araihazar Bazar, Narayanganj.                                                            |
| Total Investment in BDT                                      | : | Tk. 787,000                                                                              |
| Financing                                                    | : | Self Tk. 587,000 (from existing business)<br>Required Investment Tk. 200,000 (as equity) |
| Present salary/drawings from business                        | : | Taka 7,000 (Seven thousand)                                                              |
| Proposed Salary (estimates)                                  | - | Taka 8,000 (Eight thousand)                                                              |
| Proposed Business<br>Implementation Plan                     |   |                                                                                          |
| (i) % of present gross profit margin                         | : | On products 10%                                                                          |
| (ii) Estimated % of proposed gross profit margin             | : | On products 10%                                                                          |
| (iii) In future risk mgt. plan<br>(from fire, disaster etc.) | : |                                                                                          |