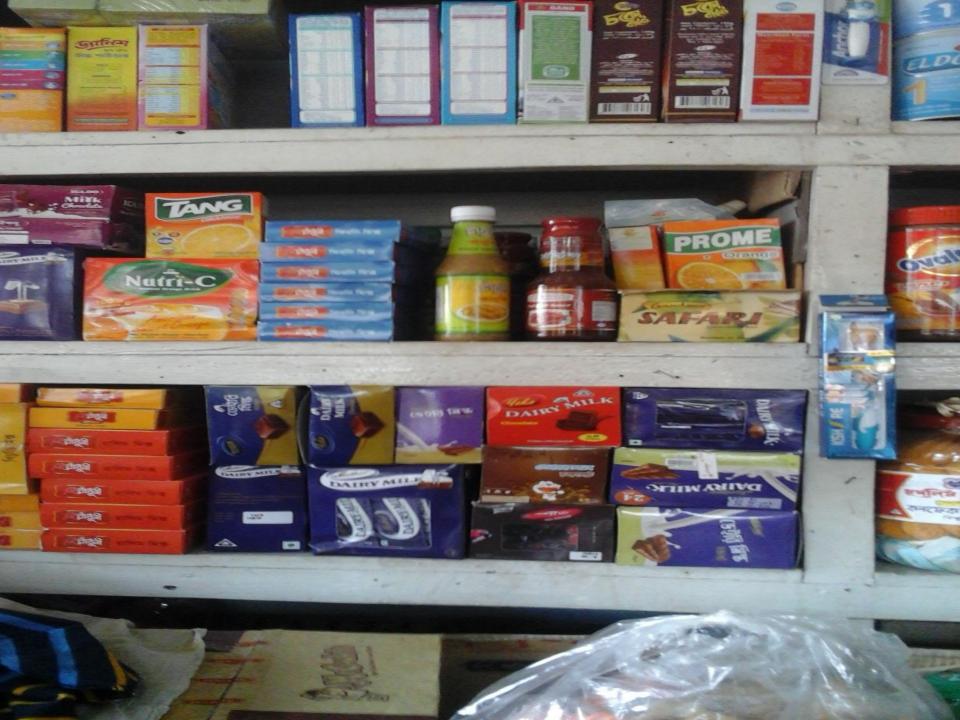

## **PROPOSED NOBIN UDYOKTA BUSINESS INFO**

| Business Name                                                | : | Bhai Bhai Confectionery                                                                  |
|--------------------------------------------------------------|---|------------------------------------------------------------------------------------------|
| Address/ Location                                            | : | Araihazar Bazar, Narayanganj.                                                            |
| Total Investment in BDT                                      | : | Tk. 787,000                                                                              |
| Financing                                                    | : | Self Tk. 587,000 (from existing business)<br>Required Investment Tk. 200,000 (as equity) |
| Present salary/drawings from business                        | : | Taka 7,000 (Seven thousand)                                                              |
| Proposed Salary (estimates)                                  | - | Taka 8,000 (Eight thousand)                                                              |
| Proposed Business<br>Implementation Plan                     |   |                                                                                          |
| (i) % of present gross profit margin                         | : | On products 10%                                                                          |
| (ii) Estimated % of proposed gross profit margin             | : | On products 10%                                                                          |
| (iii) In future risk mgt. plan<br>(from fire, disaster etc.) | : |                                                                                          |