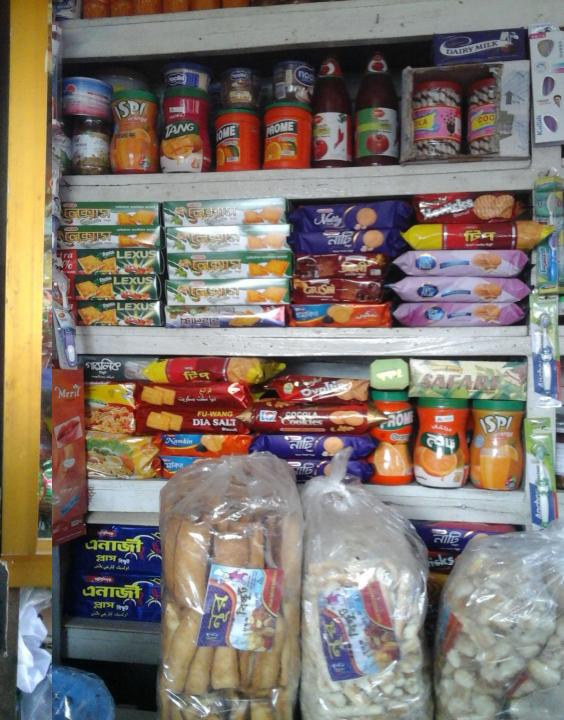

## **PROPOSED NOBIN UDYOKTA BUSINESS INFO**

| Business Name                                                | : | Bhai Bhai Confectionery                                                                  |
|--------------------------------------------------------------|---|------------------------------------------------------------------------------------------|
| Address/ Location                                            | : | Araihazar Bazar, Narayanganj.                                                            |
| Total Investment in BDT                                      | : | Tk. 787,000                                                                              |
| Financing                                                    | : | Self Tk. 587,000 (from existing business)<br>Required Investment Tk. 200,000 (as equity) |
| Present salary/drawings from business                        | : | Taka 7,000 (Seven thousand)                                                              |
| Proposed Salary (estimates)                                  | - | Taka 8,000 (Eight thousand)                                                              |
| Proposed Business<br>Implementation Plan                     |   |                                                                                          |
| (i) % of present gross profit margin                         | : | On products 10%                                                                          |
| (ii) Estimated % of proposed gross profit margin             | : | On products 10%                                                                          |
| (iii) In future risk mgt. plan<br>(from fire, disaster etc.) | : |                                                                                          |