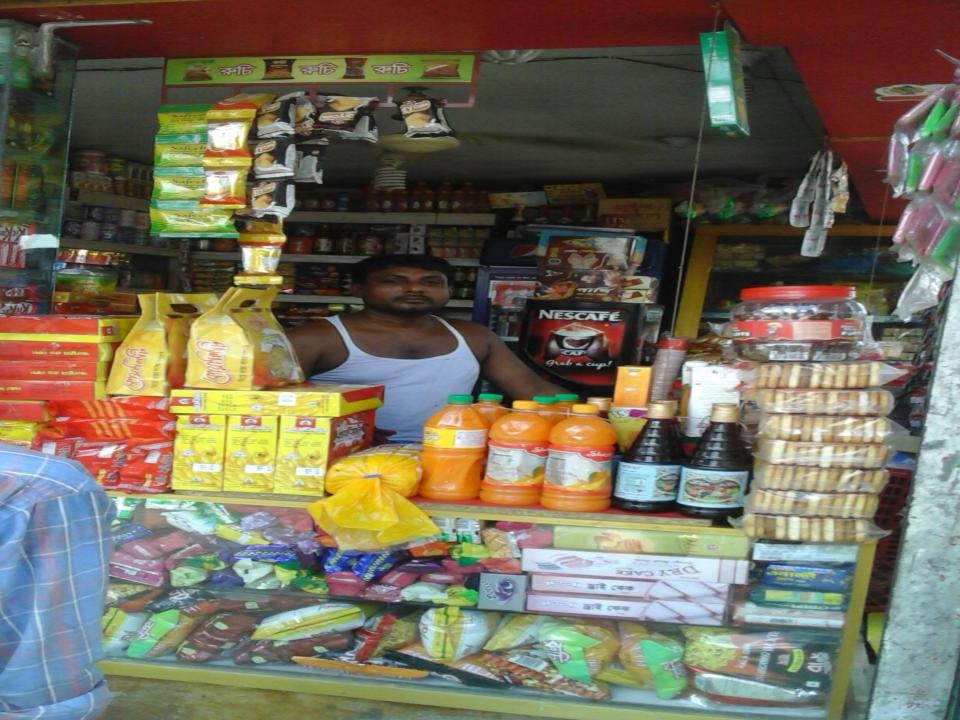

## **PROPOSED NOBIN UDYOKTA BUSINESS INFO**

| Business Name                                                | : | Bhai Bhai Confectionery                                                                  |
|--------------------------------------------------------------|---|------------------------------------------------------------------------------------------|
| Address/ Location                                            | : | Araihazar Bazar, Narayanganj.                                                            |
| Total Investment in BDT                                      | : | Tk. 787,000                                                                              |
| Financing                                                    | : | Self Tk. 587,000 (from existing business)<br>Required Investment Tk. 200,000 (as equity) |
| Present salary/drawings from business                        | : | Taka 7,000 (Seven thousand)                                                              |
| Proposed Salary (estimates)                                  | - | Taka 8,000 (Eight thousand)                                                              |
| Proposed Business<br>Implementation Plan                     |   |                                                                                          |
| (i) % of present gross profit margin                         | : | On products 10%                                                                          |
| (ii) Estimated % of proposed gross profit margin             | : | On products 10%                                                                          |
| (iii) In future risk mgt. plan<br>(from fire, disaster etc.) | : |                                                                                          |