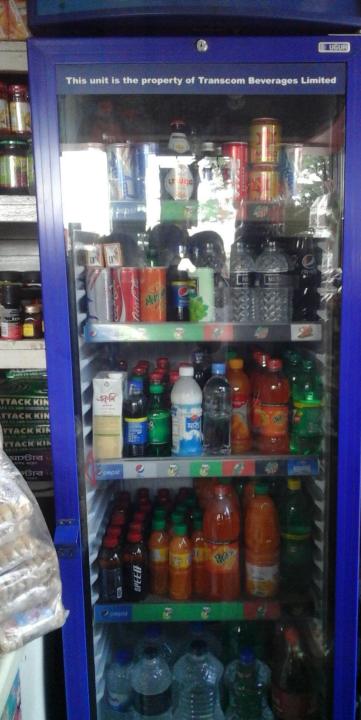

## **PROPOSED NOBIN UDYOKTA BUSINESS INFO**

| Business Name                                                | : | Bhai Bhai Confectionery                                                                  |
|--------------------------------------------------------------|---|------------------------------------------------------------------------------------------|
| Address/ Location                                            | : | Araihazar Bazar, Narayanganj.                                                            |
| Total Investment in BDT                                      | : | Tk. 787,000                                                                              |
| Financing                                                    | : | Self Tk. 587,000 (from existing business)<br>Required Investment Tk. 200,000 (as equity) |
| Present salary/drawings from business                        | : | Taka 7,000 (Seven thousand)                                                              |
| Proposed Salary (estimates)                                  | - | Taka 8,000 (Eight thousand)                                                              |
| Proposed Business<br>Implementation Plan                     |   |                                                                                          |
| (i) % of present gross profit margin                         | : | On products 10%                                                                          |
| (ii) Estimated % of proposed gross profit margin             | : | On products 10%                                                                          |
| (iii) In future risk mgt. plan<br>(from fire, disaster etc.) | : |                                                                                          |