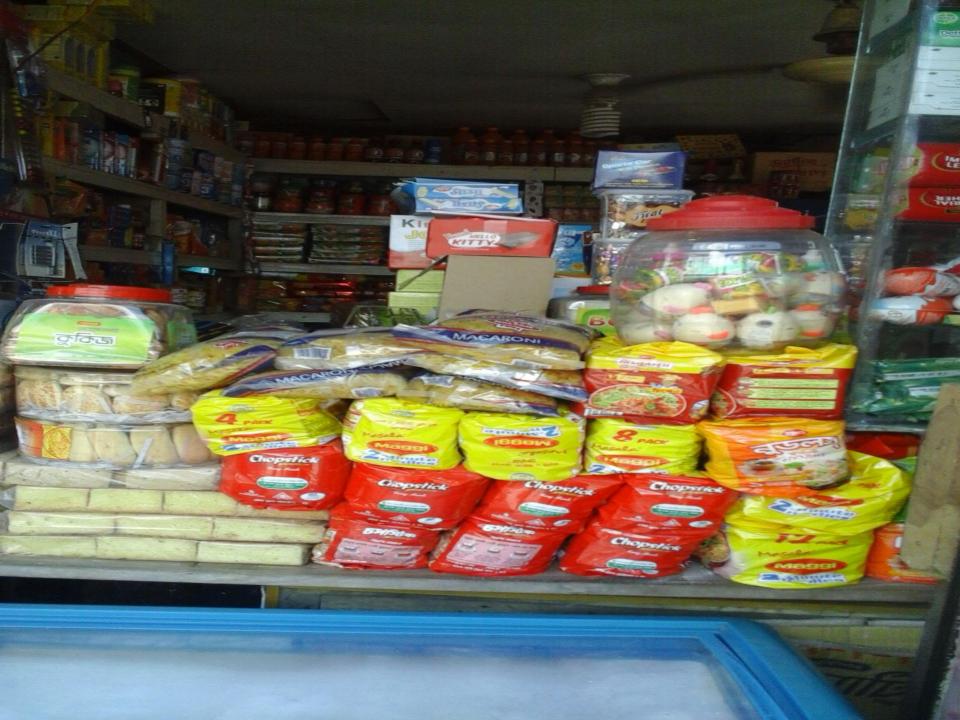

## **PROPOSED NOBIN UDYOKTA BUSINESS INFO**

| Business Name                                                | : | Bhai Bhai Confectionery                                                                  |
|--------------------------------------------------------------|---|------------------------------------------------------------------------------------------|
| Address/ Location                                            | : | Araihazar Bazar, Narayanganj.                                                            |
| Total Investment in BDT                                      | : | Tk. 787,000                                                                              |
| Financing                                                    | : | Self Tk. 587,000 (from existing business)<br>Required Investment Tk. 200,000 (as equity) |
| Present salary/drawings from business                        | : | Taka 7,000 (Seven thousand)                                                              |
| Proposed Salary (estimates)                                  | - | Taka 8,000 (Eight thousand)                                                              |
| Proposed Business<br>Implementation Plan                     |   |                                                                                          |
| (i) % of present gross profit margin                         | : | On products 10%                                                                          |
| (ii) Estimated % of proposed gross profit margin             | : | On products 10%                                                                          |
| (iii) In future risk mgt. plan<br>(from fire, disaster etc.) | : |                                                                                          |