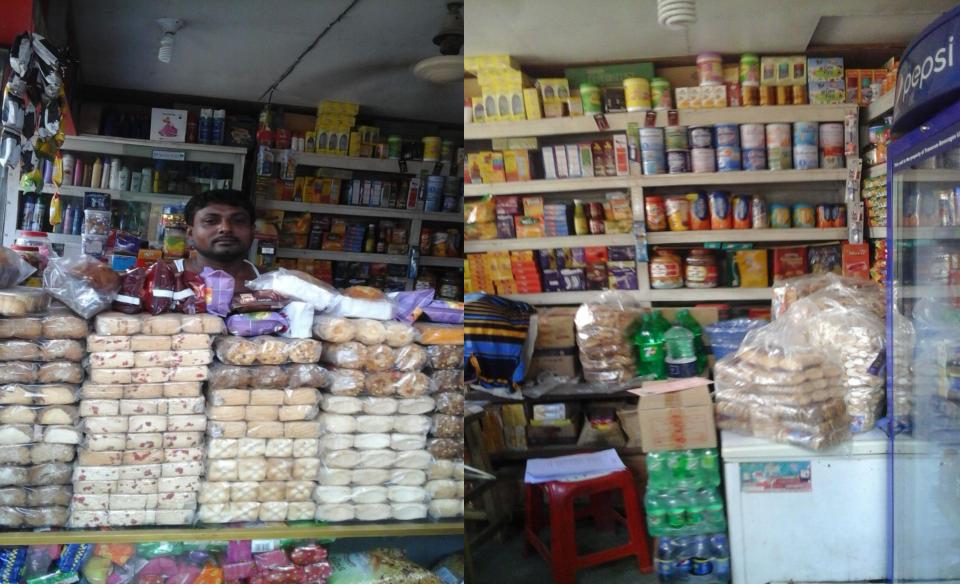

## **PROPOSED NOBIN UDYOKTA BUSINESS INFO**

| Business Name                                                | : | Bhai Bhai Confectionery                                                                  |
|--------------------------------------------------------------|---|------------------------------------------------------------------------------------------|
| Address/ Location                                            | : | Araihazar Bazar, Narayanganj.                                                            |
| Total Investment in BDT                                      | : | Tk. 787,000                                                                              |
| Financing                                                    | : | Self Tk. 587,000 (from existing business)<br>Required Investment Tk. 200,000 (as equity) |
| Present salary/drawings from business                        | : | Taka 7,000 (Seven thousand)                                                              |
| Proposed Salary (estimates)                                  | - | Taka 8,000 (Eight thousand)                                                              |
| Proposed Business<br>Implementation Plan                     |   |                                                                                          |
| (i) % of present gross profit margin                         | : | On products 10%                                                                          |
| (ii) Estimated % of proposed gross profit margin             | : | On products 10%                                                                          |
| (iii) In future risk mgt. plan<br>(from fire, disaster etc.) | : |                                                                                          |