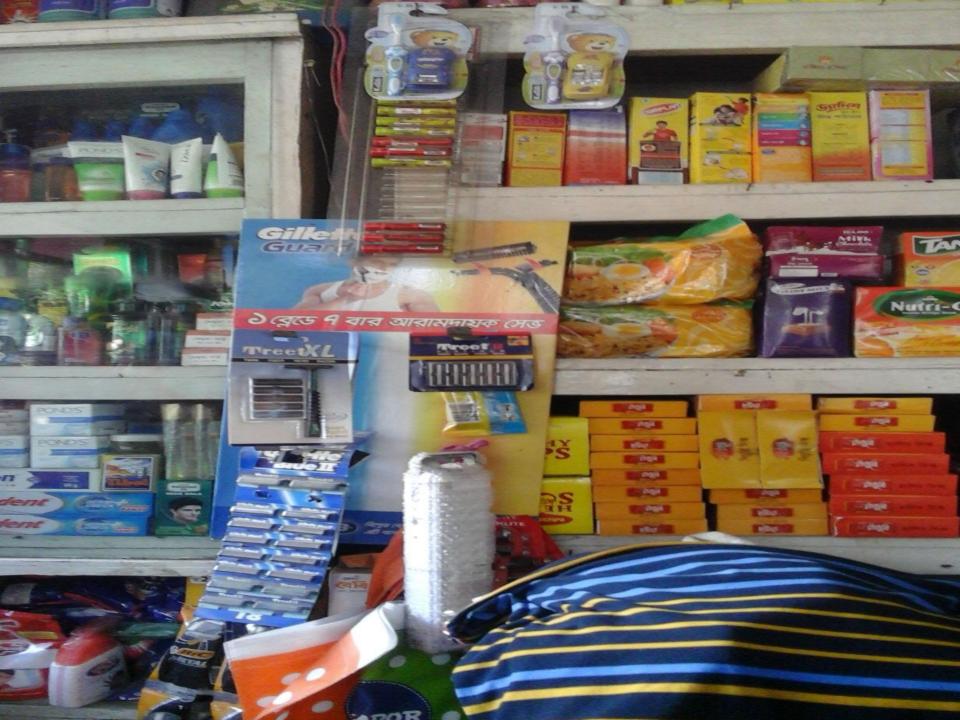

## **PROPOSED NOBIN UDYOKTA BUSINESS INFO**

| Business Name                                                | : | Bhai Bhai Confectionery                                                                  |
|--------------------------------------------------------------|---|------------------------------------------------------------------------------------------|
| Address/ Location                                            | : | Araihazar Bazar, Narayanganj.                                                            |
| Total Investment in BDT                                      | : | Tk. 787,000                                                                              |
| Financing                                                    | : | Self Tk. 587,000 (from existing business)<br>Required Investment Tk. 200,000 (as equity) |
| Present salary/drawings from business                        | : | Taka 7,000 (Seven thousand)                                                              |
| Proposed Salary (estimates)                                  | - | Taka 8,000 (Eight thousand)                                                              |
| Proposed Business<br>Implementation Plan                     |   |                                                                                          |
| (i) % of present gross profit margin                         | : | On products 10%                                                                          |
| (ii) Estimated % of proposed gross profit margin             | : | On products 10%                                                                          |
| (iii) In future risk mgt. plan<br>(from fire, disaster etc.) | : |                                                                                          |