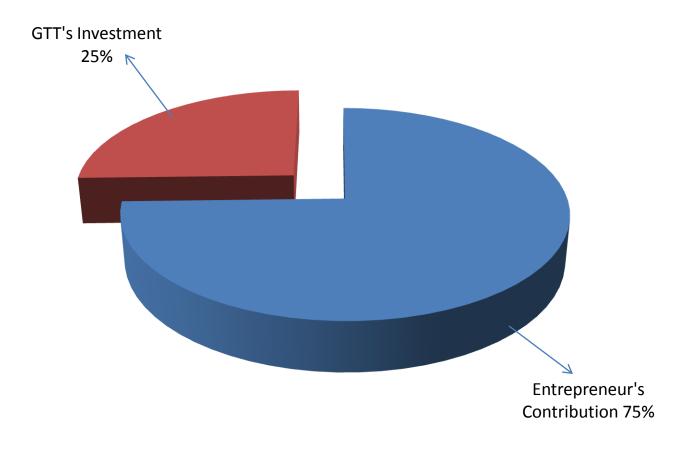

# **PRESENT & PROPOSED INVESTMENT BREAKDOWN**

| Particular                                                | S                                                                                              | Existing<br>Business | Proposed | Total<br>(BDT) |
|-----------------------------------------------------------|------------------------------------------------------------------------------------------------|----------------------|----------|----------------|
| Existing                                                  | Proposed                                                                                       | (BDT)                | (BDT)    |                |
|                                                           | Investment in products<br>(Different types of<br>Confectionery,Bakery & Grocery<br>Items etc.) | 398,750              | 200,000  | 598,750        |
| Investment in Machineries and Equipmen<br>Fan, Bulb etc.) | t (Refrigerator, Weight Machine,                                                               | 102,700              |          | 102,700        |
| Cash in hand                                              |                                                                                                | 20,000               | -        | 20,000         |
| Debtors (Since January, 2016 to at preser                 | nt)                                                                                            | 3,000                | -        | 3,000          |
| Decoration (fixture and fittings)                         |                                                                                                | 62,550               |          | 62,550         |
| Total Capit                                               | al                                                                                             | 587,000              | 200,000  | 787,000        |

- Entrepreneur's Contribution BDT 587,000
- GTT's Investment BDT 200,000
- Total Capital BDT 787,000