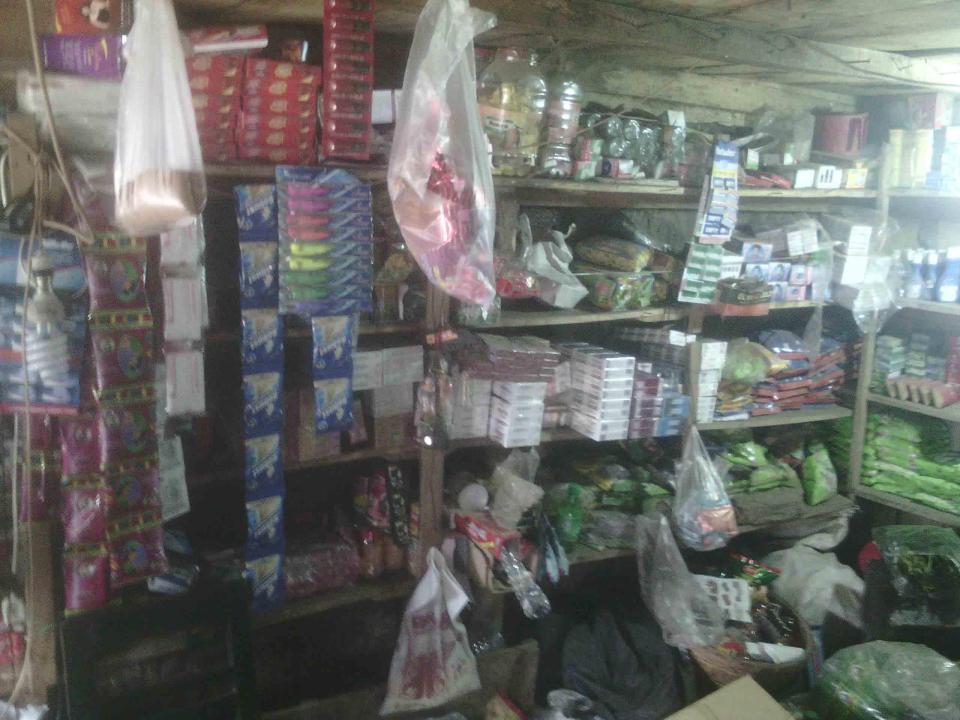

#### PROPOSED NOBIN UDYOKTA BUSINESS INFO

| Business Name                                                | : | Babul Paan Store                                                                     |
|--------------------------------------------------------------|---|--------------------------------------------------------------------------------------|
| Address/ Location                                            | : | Khaser hat bazar, Shivganj, Chapainawabganj.                                         |
| Total Investment in BDT                                      | : | Tk. 269,000                                                                          |
| Financing                                                    | : | Self Tk. 199,000 (from existing business) Required Investment Tk. 70,000 (as equity) |
| Present salary/drawings from business                        | : | BDT 7,000 (Seven thousand)                                                           |
| Proposed Salary                                              | : | BDT 9,000 (Nine thousand)                                                            |
| Proposed Business Implementation Plan                        |   |                                                                                      |
| (i) % of present gross profit margin                         | : | On products 20%.                                                                     |
| (ii) Estimated % of proposed gross profit margin             | : | On products 20%.                                                                     |
| (iii) In future risk mgt. plan<br>(from fire, disaster etc.) |   |                                                                                      |

#### PRESENT & PROPOSED INVESTMENT BREAKDOWN

| Particu                                                                                                              | Existing<br>Business                                                                                                 | Proposed |         |         |  |
|----------------------------------------------------------------------------------------------------------------------|----------------------------------------------------------------------------------------------------------------------|----------|---------|---------|--|
| Existing                                                                                                             | Proposed                                                                                                             | (BDT)    | (BDT)   | (BDT)   |  |
| Investment in products (bakery item, confectionary item, cosmetics item, soft drinks, betel leaf and betel nut etc.) | Investment in products (bakery item, confectionary item, cosmetics item, soft drinks, betel leaf and betel nut etc.) | 140,889  | 70,000  | 210,889 |  |
| Investment in Machineries and Equip etc.)                                                                            | 31,200                                                                                                               |          | 31,200  |         |  |
| Cash in Hand                                                                                                         | 5,711                                                                                                                |          | 5,711   |         |  |
| Advance for Shop                                                                                                     | 5,000                                                                                                                |          | 5,000   |         |  |
| Debtors (Since August, 2016 to at pre                                                                                | 11,500                                                                                                               |          | 11,500  |         |  |
| Decoration (fixture and fittings)                                                                                    | 4,700                                                                                                                |          | 4,700   |         |  |
| Total Ca                                                                                                             | 199,000                                                                                                              | 70,000   | 269,000 |         |  |