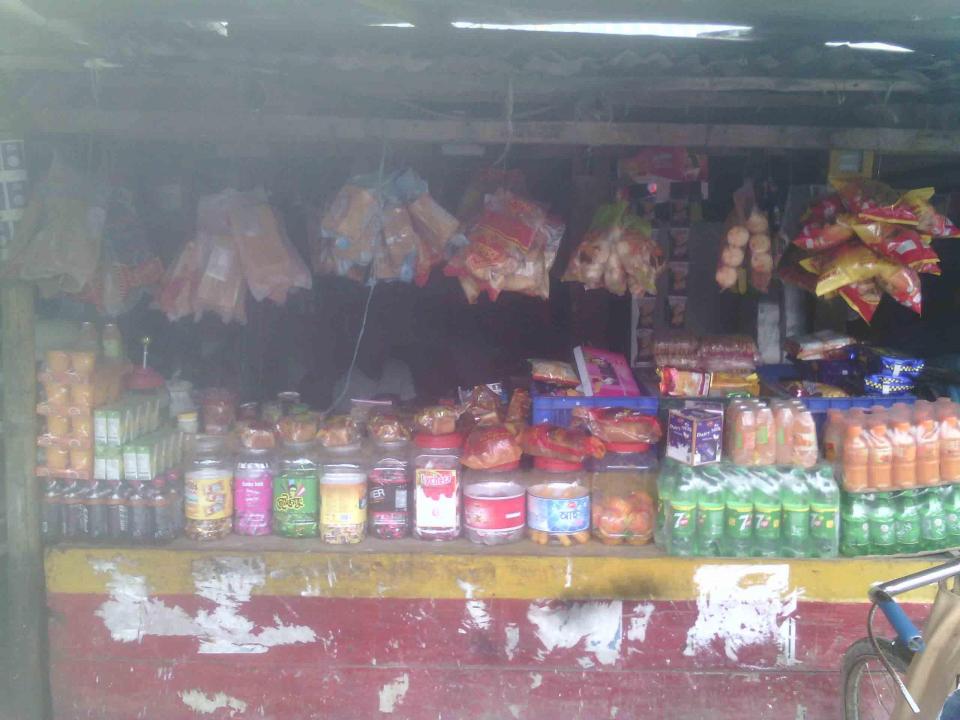

#### PROPOSED NOBIN UDYOKTA BUSINESS INFO

| Business Name                                                | : | Babul Paan Store                                                                     |
|--------------------------------------------------------------|---|--------------------------------------------------------------------------------------|
| Address/ Location                                            | : | Khaser hat bazar, Shivganj, Chapainawabganj.                                         |
| Total Investment in BDT                                      | : | Tk. 269,000                                                                          |
| Financing                                                    | : | Self Tk. 199,000 (from existing business) Required Investment Tk. 70,000 (as equity) |
| Present salary/drawings from business                        | : | BDT 7,000 (Seven thousand)                                                           |
| Proposed Salary                                              | : | BDT 9,000 (Nine thousand)                                                            |
| Proposed Business Implementation Plan                        |   |                                                                                      |
| (i) % of present gross profit margin                         | : | On products 20%.                                                                     |
| (ii) Estimated % of proposed gross profit margin             | : | On products 20%.                                                                     |
| (iii) In future risk mgt. plan<br>(from fire, disaster etc.) |   |                                                                                      |

#### PRESENT & PROPOSED INVESTMENT BREAKDOWN

| Particu                                                                                                              | Existing<br>Business                                                                                                 | Proposed |         |         |  |
|----------------------------------------------------------------------------------------------------------------------|----------------------------------------------------------------------------------------------------------------------|----------|---------|---------|--|
| Existing                                                                                                             | Proposed                                                                                                             | (BDT)    | (BDT)   | (BDT)   |  |
| Investment in products (bakery item, confectionary item, cosmetics item, soft drinks, betel leaf and betel nut etc.) | Investment in products (bakery item, confectionary item, cosmetics item, soft drinks, betel leaf and betel nut etc.) | 140,889  | 70,000  | 210,889 |  |
| Investment in Machineries and Equip etc.)                                                                            | 31,200                                                                                                               |          | 31,200  |         |  |
| Cash in Hand                                                                                                         | 5,711                                                                                                                |          | 5,711   |         |  |
| Advance for Shop                                                                                                     | 5,000                                                                                                                |          | 5,000   |         |  |
| Debtors (Since August, 2016 to at pre                                                                                | 11,500                                                                                                               |          | 11,500  |         |  |
| Decoration (fixture and fittings)                                                                                    | 4,700                                                                                                                |          | 4,700   |         |  |
| Total Ca                                                                                                             | 199,000                                                                                                              | 70,000   | 269,000 |         |  |