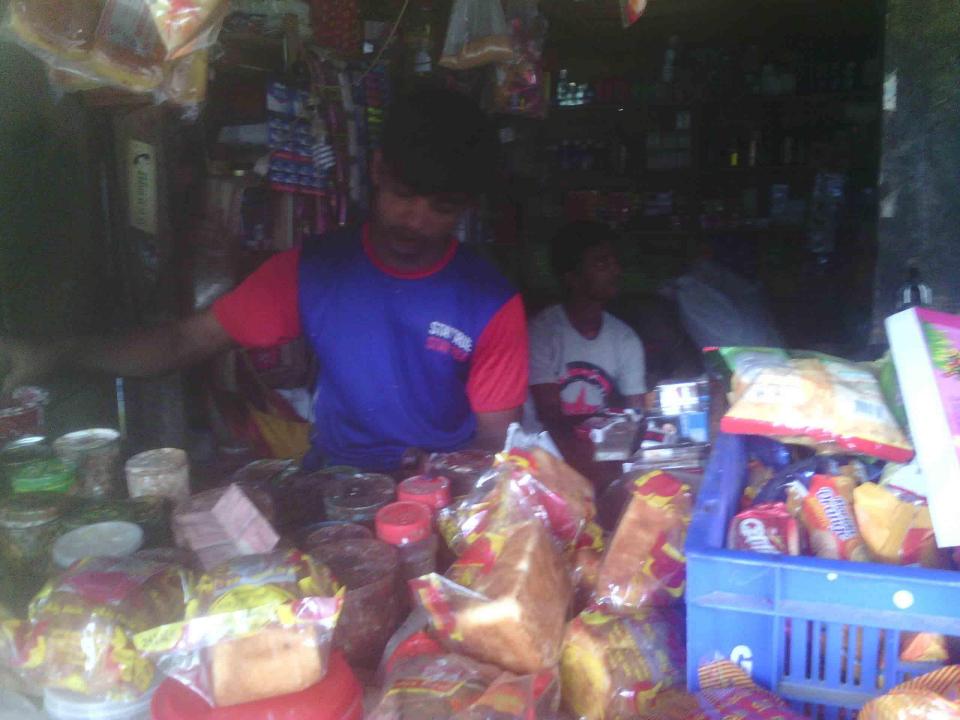

#### PROPOSED NOBIN UDYOKTA BUSINESS INFO

| Business Name                                                | : | Babul Paan Store                                                                     |
|--------------------------------------------------------------|---|--------------------------------------------------------------------------------------|
| Address/ Location                                            | : | Khaser hat bazar, Shivganj, Chapainawabganj.                                         |
| Total Investment in BDT                                      | : | Tk. 269,000                                                                          |
| Financing                                                    | : | Self Tk. 199,000 (from existing business) Required Investment Tk. 70,000 (as equity) |
| Present salary/drawings from business                        | : | BDT 7,000 (Seven thousand)                                                           |
| Proposed Salary                                              | : | BDT 9,000 (Nine thousand)                                                            |
| Proposed Business Implementation Plan                        |   |                                                                                      |
| (i) % of present gross profit margin                         | : | On products 20%.                                                                     |
| (ii) Estimated % of proposed gross profit margin             | : | On products 20%.                                                                     |
| (iii) In future risk mgt. plan<br>(from fire, disaster etc.) |   |                                                                                      |

#### PRESENT & PROPOSED INVESTMENT BREAKDOWN

| Particu                                                                                                              | Existing<br>Business                                                                                                 | Proposed |         |         |  |
|----------------------------------------------------------------------------------------------------------------------|----------------------------------------------------------------------------------------------------------------------|----------|---------|---------|--|
| Existing                                                                                                             | Proposed                                                                                                             | (BDT)    | (BDT)   | (BDT)   |  |
| Investment in products (bakery item, confectionary item, cosmetics item, soft drinks, betel leaf and betel nut etc.) | Investment in products (bakery item, confectionary item, cosmetics item, soft drinks, betel leaf and betel nut etc.) | 140,889  | 70,000  | 210,889 |  |
| Investment in Machineries and Equip etc.)                                                                            | 31,200                                                                                                               |          | 31,200  |         |  |
| Cash in Hand                                                                                                         | 5,711                                                                                                                |          | 5,711   |         |  |
| Advance for Shop                                                                                                     | 5,000                                                                                                                |          | 5,000   |         |  |
| Debtors (Since August, 2016 to at pre                                                                                | 11,500                                                                                                               |          | 11,500  |         |  |
| Decoration (fixture and fittings)                                                                                    | 4,700                                                                                                                |          | 4,700   |         |  |
| Total Ca                                                                                                             | 199,000                                                                                                              | 70,000   | 269,000 |         |  |