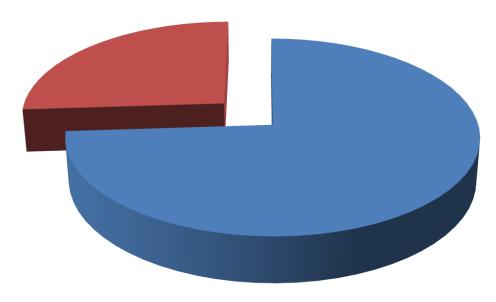

#### SOURCE OF FINANCE

- Entrepreneur's Contribution BDT 199,000
- GTT's Investment BDT 70,000
- Total Capital BDT 269,000

GTT's Investment 26%

Entrepreneur's Contribution 74%