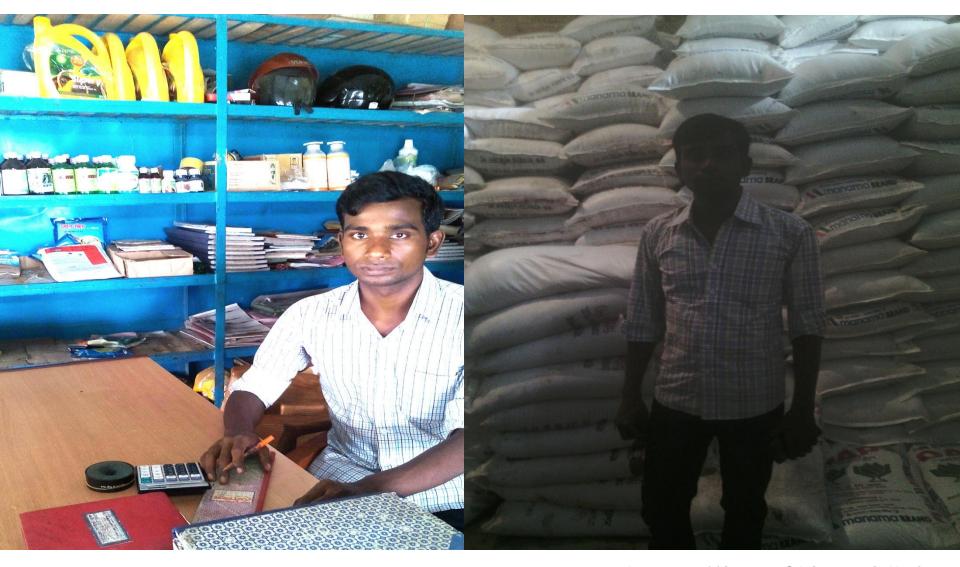

#### Proposed NU Business Name: M/S Bhai Bon Enterprise

Business Category: Agro based Business



Business Proposal Identified by: Md. Mahbubar Rahman, Asst. Officer, Shivganj Unit,

Chapainawabganj

Business Proposal Prepared by: Naznin Akther

#### BRIEF BIO OF THE PROPOSED NOBIN UDYOKTA

| Name and address                                                                                                          | :   | Md. Ohedujjaman<br>Vill: Shikarpur, Union: 04 no. Mubarakpur, Post: Argara, Upazila:<br>Shivganj, District: Chapainawabganj.                                                                                          |
|---------------------------------------------------------------------------------------------------------------------------|-----|-----------------------------------------------------------------------------------------------------------------------------