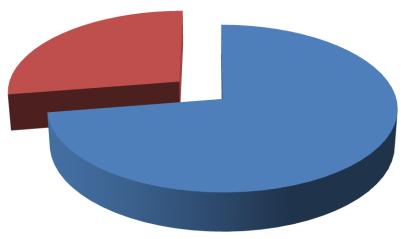

#### SOURCE OF FINANCE

- Entrepreneur's Contribution BDT 526,000
- GTT's Investment BDT 200,000
- Total Capital BDT 726,000

GTT's Investment 28%

Entrepreneur's Contribution 72%