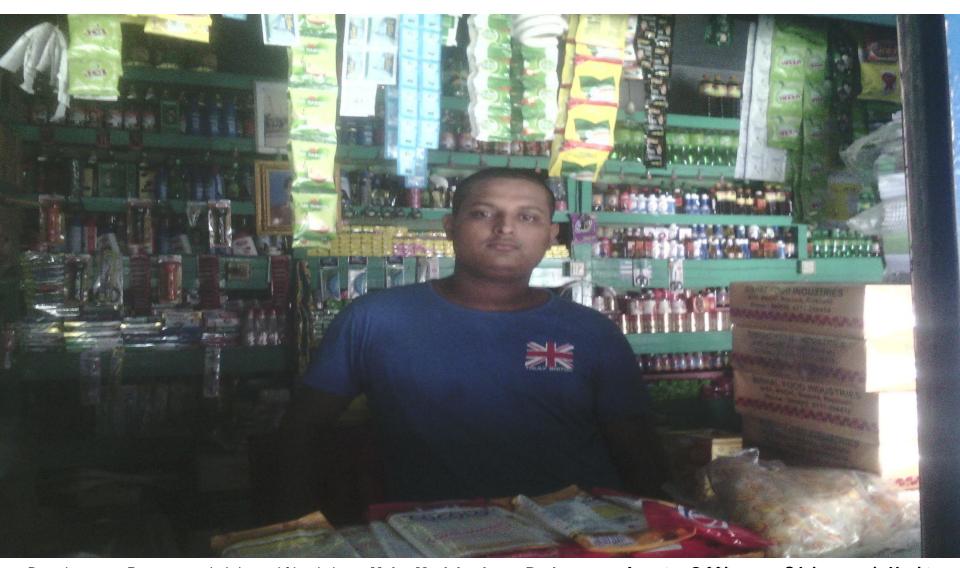

#### Proposed NU Business Name: M/S Bhai Bhai Store

Business Category: General Retail & Wholesale



Business Proposal Identified by: Md. Mahbubar Rahman, Asst. Officer, Shivganj Unit, Chapainawabganj

Business Proposal Prepared by: Naznin Akther

### BRIEF BIO OF THE PROPOSED NOBIN UDYOKTA

| Name and address                                                                                                          | :     | Md. Omar Sunny Vill: Kalichak, Union: Mubarakpur, Post: Mubarakpur, Upazila: Shivganj, District: Chapainawabganj.                                                                                  |
|---------------------------------------------------------------------------------------------------------------------------|-------|----------------------------------------------------------------------------------------------------------------------------------------------