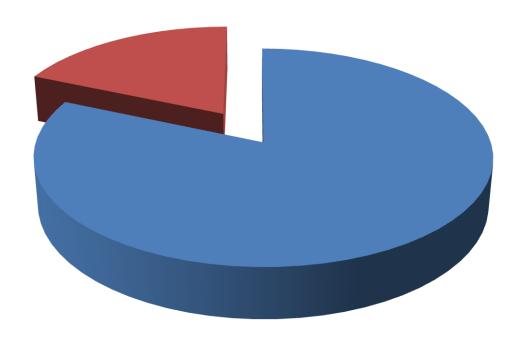

### SOURCE OF FINANCE

- Entrepreneur's Contribution BDT 441,000
- GTT's Investment BDT 100,000
- Total Capital BDT 541,000

GTT's Investment 18%

Entrepreneur's Contribution 82%