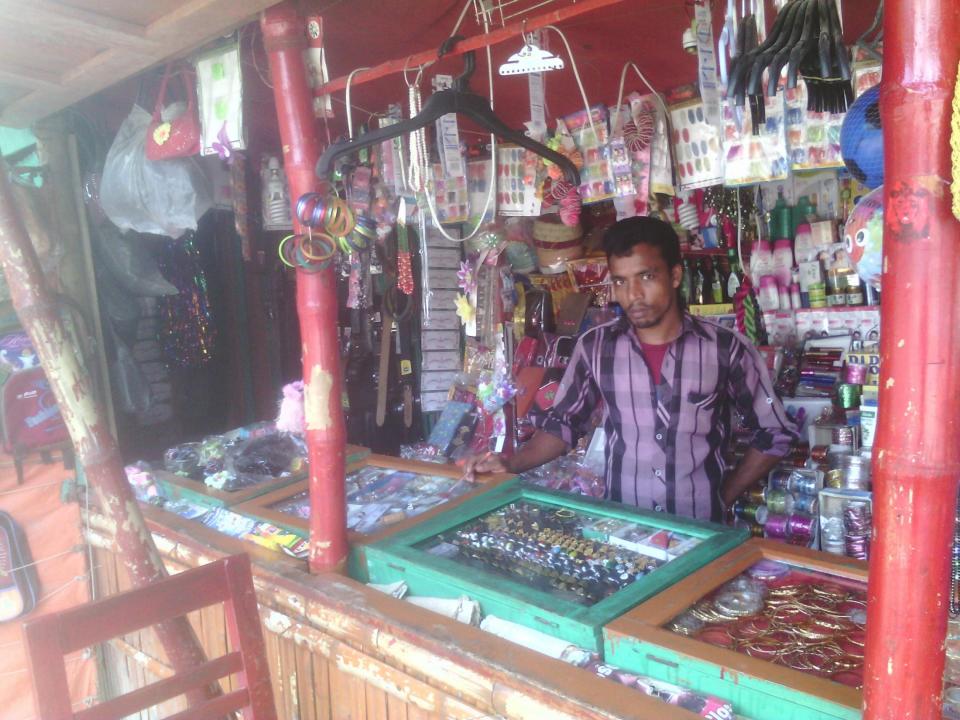

Proposed NU Business Name : M/S Erfan Store

Business Category: General Retail & Wholesale

Business Proposal Identified by: Md. Mahbubar Rahman, Asst. Officer, Shivganj Unit, Chapainawabganj Business Proposal Prepared by: Naznin Akther

### **PROPOSED NOBIN UDYOKTA BUSINESS INFO**

| Business Name                                                | : | M/S Erfan Store                                                                         |
|--------------------------------------------------------------|---|-----------------------------------------------------------------------------------------|
| Address/ Location                                            | : | Pukuria Petrol pump, Kanshat, Chapainawabganj.                                          |
| Total Investment in BDT                                      | : | Tk. 408,000                                                                             |
| Financing                                                    | : | Self Tk. 333,000 (from existing business)<br>Required Investment Tk. 75,000 (as equity) |
| Present salary/drawings from business                        | : | BDT 6,000 (Six thousand)                                                                |
| Proposed Salary                                              | : | BDT 7,000 (Seven thousand)                                                              |
| Proposed Business<br>Implementation Plan                     |   |                                                                                         |
| (i) % of present gross profit margin                         | : | On products 12%.                                                                        |
| (ii) Estimated % of proposed gross profit margin             | : | On products 12%.                                                                        |
| (iii) In future risk mgt. plan<br>(from fire, disaster etc.) |   |                                                                                         |