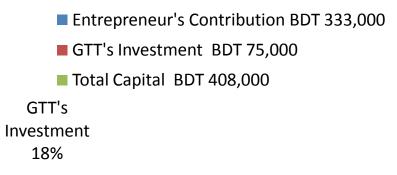

## PRESENT & PROPOSED INVESTMENT BREAKDOWN

| Particu                                                                                                                     | Existing<br>Business | Proposed |         |       |  |
|-----------------------------------------------------------------------------------------------------------------------------|----------------------|----------|---------|-------|--|
| Existing                                                                                                                    | Proposed             | (BDT)    | (BDT)   | (BDT) |  |
| Investment in products ( cosmetics item, jewelry item, bag, toys, gift item , sports materials and mobile accessories etc.) | 312,390              | 75,000   | 387,390 |       |  |
| Investment in Machineries and Equi<br>etc.)                                                                                 | 6,600                |          | 6,600   |       |  |
| Cash in Hand                                                                                                                | 3,510                |          | 3,510   |       |  |
| GB Loan Outstanding                                                                                                         | (3,000)              |          | (3,000) |       |  |
| Decoration (fixture and fittings)                                                                                           | 13,500               |          | 13,500  |       |  |
| Total Ca                                                                                                                    | 333,000              | 75,000   | 408,000 |       |  |