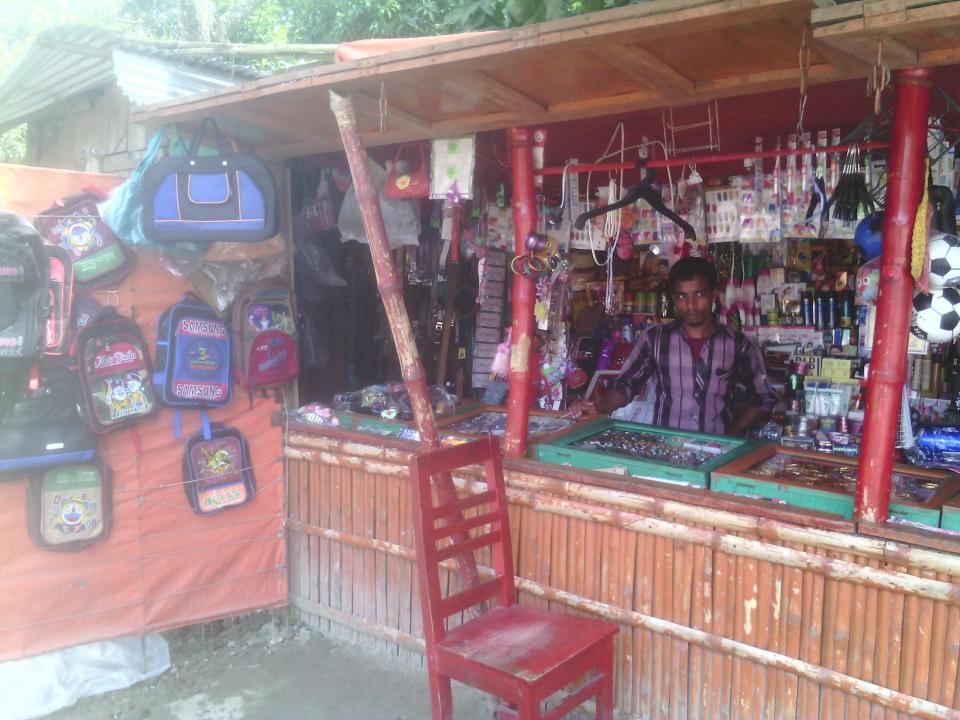

Proposed NU Business Name : M/S Erfan Store

Business Category: General Retail & Wholesale

Business Proposal Identified by: Md. Mahbubar Rahman, Asst. Officer, Shivganj Unit, Chapainawabganj Business Proposal Prepared by: Naznin Akther

### **PROPOSED NOBIN UDYOKTA BUSINESS INFO**

| Business Name                                                | : | M/S Erfan Store                                                                         |
|--------------------------------------------------------------|---|-----------------------------------------------------------------------------------------|
| Address/ Location                                            | : | Pukuria Petrol pump, Kanshat, Chapainawabganj.                                          |
| Total Investment in BDT                                      | : | Tk. 408,000                                                                             |
| Financing                                                    | : | Self Tk. 333,000 (from existing business)<br>Required Investment Tk. 75,000 (as equity) |
| Present salary/drawings from business                        | : | BDT 6,000 (Six thousand)                                                                |
| Proposed Salary                                              | : | BDT 7,000 (Seven thousand)                                                              |
| Proposed Business<br>Implementation Plan                     |   |                                                                                         |
| (i) % of present gross profit margin                         | : | On products 12%.                                                                        |
| (ii) Estimated % of proposed gross profit margin             | : | On products 12%.                                                                        |
| (iii) In future risk mgt. plan<br>(from fire, disaster etc.) |   |                                                                                         |