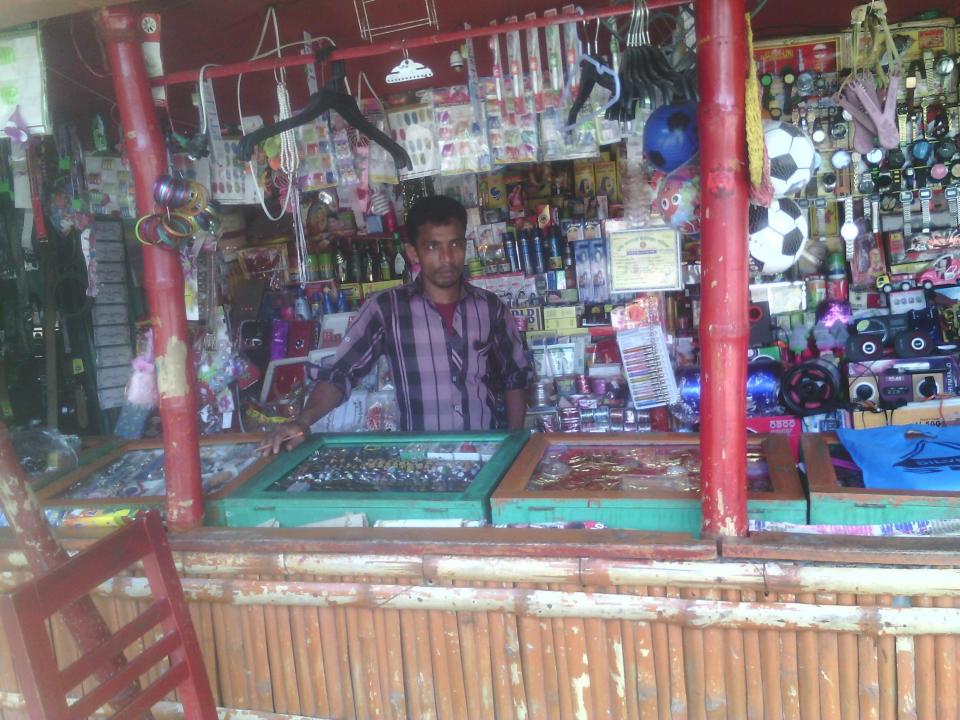

Proposed NU Business Name : M/S Erfan Store

Business Category: General Retail & Wholesale

Business Proposal Identified by: Md. Mahbubar Rahman, Asst. Officer, Shivganj Unit, Chapainawabganj Business Proposal Prepared by: Naznin Akther

### **PROPOSED NOBIN UDYOKTA BUSINESS INFO**

| Business Name                                                | : | M/S Erfan Store                                                                         |
|--------------------------------------------------------------|---|-----------------------------------------------------------------------------------------|
| Address/ Location                                            | : | Pukuria Petrol pump, Kanshat, Chapainawabganj.                                          |
| Total Investment in BDT                                      | : | Tk. 408,000                                                                             |
| Financing                                                    | : | Self Tk. 333,000 (from existing business)<br>Required Investment Tk. 75,000 (as equity) |
| Present salary/drawings from business                        | : | BDT 6,000 (Six thousand)                                                                |
| Proposed Salary                                              | : | BDT 7,000 (Seven thousand)                                                              |
| Proposed Business<br>Implementation Plan                     |   |                                                                                         |
| (i) % of present gross profit margin                         | : | On products 12%.                                                                        |
| (ii) Estimated % of proposed gross profit margin             | : | On products 12%.                                                                        |
| (iii) In future risk mgt. plan<br>(from fire, disaster etc.) |   |                                                                                         |