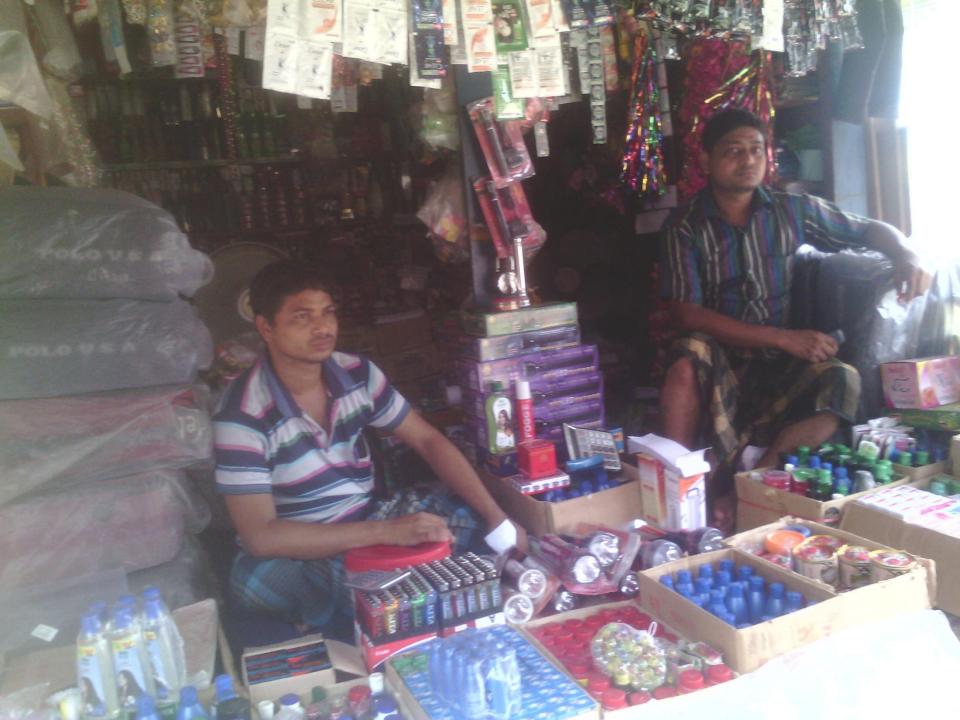

Proposed NU Business Name : M/S Erfan Store

Business Category: General Retail & Wholesale

Business Proposal Identified by: Md. Mahbubar Rahman, Asst. Officer, Shivganj Unit, Chapainawabganj Business Proposal Prepared by: Naznin Akther

### **PROPOSED NOBIN UDYOKTA BUSINESS INFO**

| Business Name                                                | : | M/S Erfan Store                                                                         |
|--------------------------------------------------------------|---|-----------------------------------------------------------------------------------------|
| Address/ Location                                            | : | Pukuria Petrol pump, Kanshat, Chapainawabganj.                                          |
| Total Investment in BDT                                      | : | Tk. 408,000                                                                             |
| Financing                                                    | : | Self Tk. 333,000 (from existing business)<br>Required Investment Tk. 75,000 (as equity) |
| Present salary/drawings from business                        | : | BDT 6,000 (Six thousand)                                                                |
| Proposed Salary                                              | : | BDT 7,000 (Seven thousand)                                                              |
| Proposed Business<br>Implementation Plan                     |   |                                                                                         |
| (i) % of present gross profit margin                         | : | On products 12%.                                                                        |
| (ii) Estimated % of proposed gross profit margin             | : | On products 12%.                                                                        |
| (iii) In future risk mgt. plan<br>(from fire, disaster etc.) |   |                                                                                         |