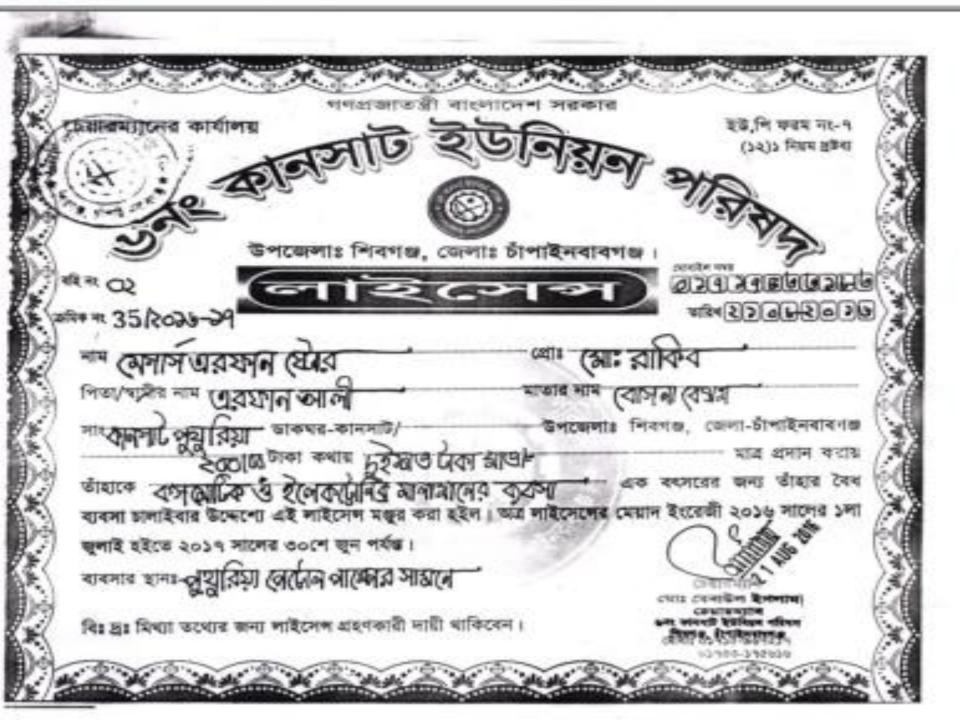

Proposed NU Business Name : M/S Erfan Store

Business Category: General Retail & Wholesale

Business Proposal Identified by: Md. Mahbubar Rahman, Asst. Officer, Shivganj Unit, Chapainawabganj Business Proposal Prepared by: Naznin Akther