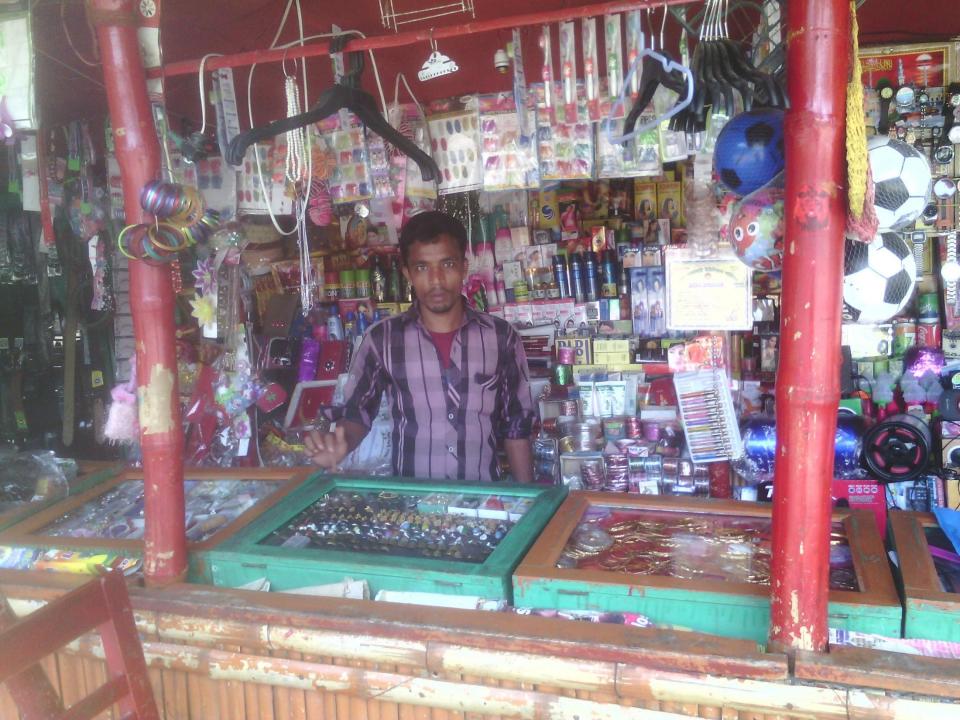

### **PROPOSED NOBIN UDYOKTA BUSINESS INFO**

| Business Name                                                | : | M/S Erfan Store                                                                         |
|--------------------------------------------------------------|---|-----------------------------------------------------------------------------------------|
| Address/ Location                                            | : | Pukuria Petrol pump, Kanshat, Chapainawabganj.                                          |
| Total Investment in BDT                                      | : | Tk. 408,000                                                                             |
| Financing                                                    | : | Self Tk. 333,000 (from existing business)<br>Required Investment Tk. 75,000 (as equity) |
| Present salary/drawings from business                        | : | BDT 6,000 (Six thousand)                                                                |
| Proposed Salary                                              | : | BDT 7,000 (Seven thousand)                                                              |
| Proposed Business<br>Implementation Plan                     |   |                                                                                         |
| (i) % of present gross profit margin                         | : | On products 12%.                                                                        |
| (ii) Estimated % of proposed gross profit margin             | : | On products 12%.                                                                        |
| (iii) In future risk mgt. plan<br>(from fire, disaster etc.) |   |                                                                                         |