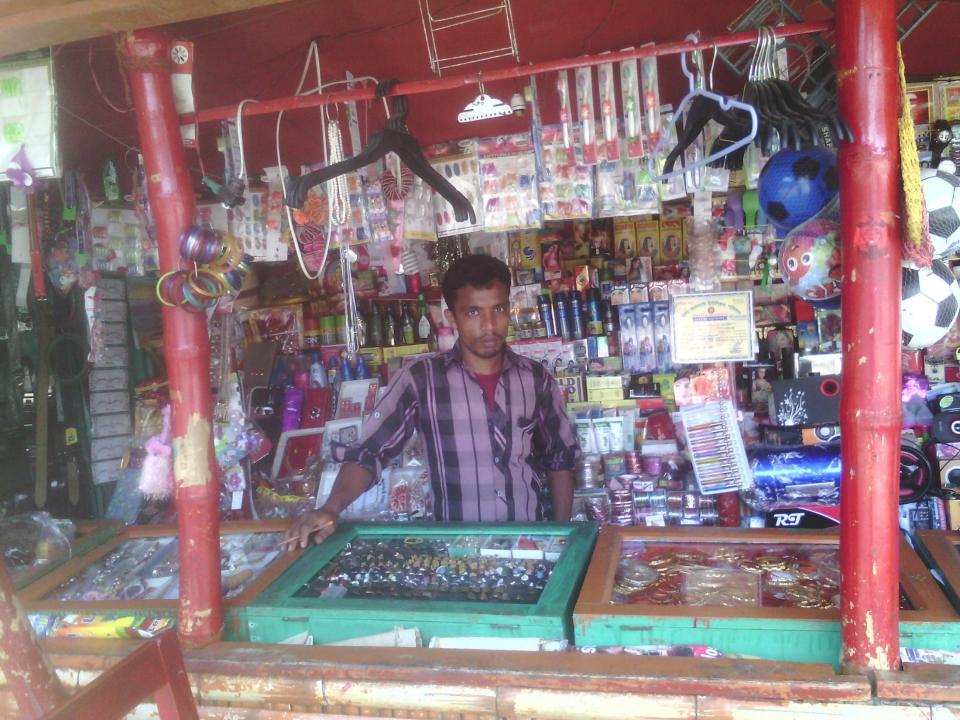

Proposed NU Business Name : M/S Erfan Store

Business Category: General Retail & Wholesale

Business Proposal Identified by: Md. Mahbubar Rahman, Asst. Officer, Shivganj Unit, Chapainawabganj Business Proposal Prepared by: Naznin Akther

### **PROPOSED NOBIN UDYOKTA BUSINESS INFO**

| Business Name                                                | : | M/S Erfan Store                                                                         |
|--------------------------------------------------------------|---|-----------------------------------------------------------------------------------------|
| Address/ Location                                            | : | Pukuria Petrol pump, Kanshat, Chapainawabganj.                                          |
| Total Investment in BDT                                      | : | Tk. 408,000                                                                             |
| Financing                                                    | : | Self Tk. 333,000 (from existing business)<br>Required Investment Tk. 75,000 (as equity) |
| Present salary/drawings from business                        | : | BDT 6,000 (Six thousand)                                                                |
| Proposed Salary                                              | : | BDT 7,000 (Seven thousand)                                                              |
| Proposed Business<br>Implementation Plan                     |   |                                                                                         |
| (i) % of present gross profit margin                         | : | On products 12%.                                                                        |
| (ii) Estimated % of proposed gross profit margin             | : | On products 12%.                                                                        |
| (iii) In future risk mgt. plan<br>(from fire, disaster etc.) |   |                                                                                         |