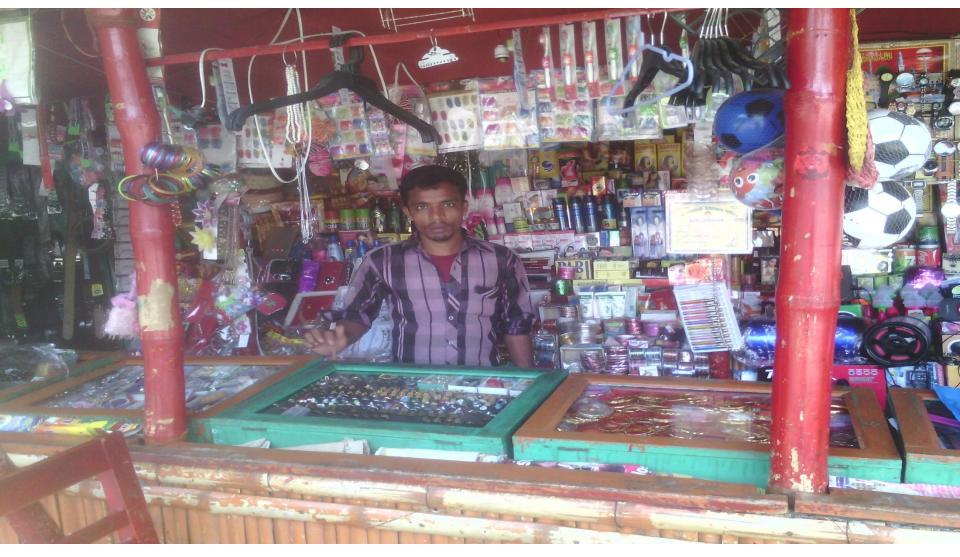

### **PROPOSED NOBIN UDYOKTA BUSINESS INFO**

| Business Name                                                | : | M/S Erfan Store                                                                         |
|--------------------------------------------------------------|---|-----------------------------------------------------------------------------------------|
| Address/ Location                                            | : | Pukuria Petrol pump, Kanshat, Chapainawabganj.                                          |
| Total Investment in BDT                                      | : | Tk. 408,000                                                                             |
| Financing                                                    | : | Self Tk. 333,000 (from existing business)<br>Required Investment Tk. 75,000 (as equity) |
| Present salary/drawings from business                        | : | BDT 6,000 (Six thousand)                                                                |
| Proposed Salary                                              | : | BDT 7,000 (Seven thousand)                                                              |
| Proposed Business<br>Implementation Plan                     |   |                                                                                         |
| (i) % of present gross profit margin                         | : | On products 12%.                                                                        |
| (ii) Estimated % of proposed gross profit margin             | : | On products 12%.                                                                        |
| (iii) In future risk mgt. plan<br>(from fire, disaster etc.) |   |                                                                                         |