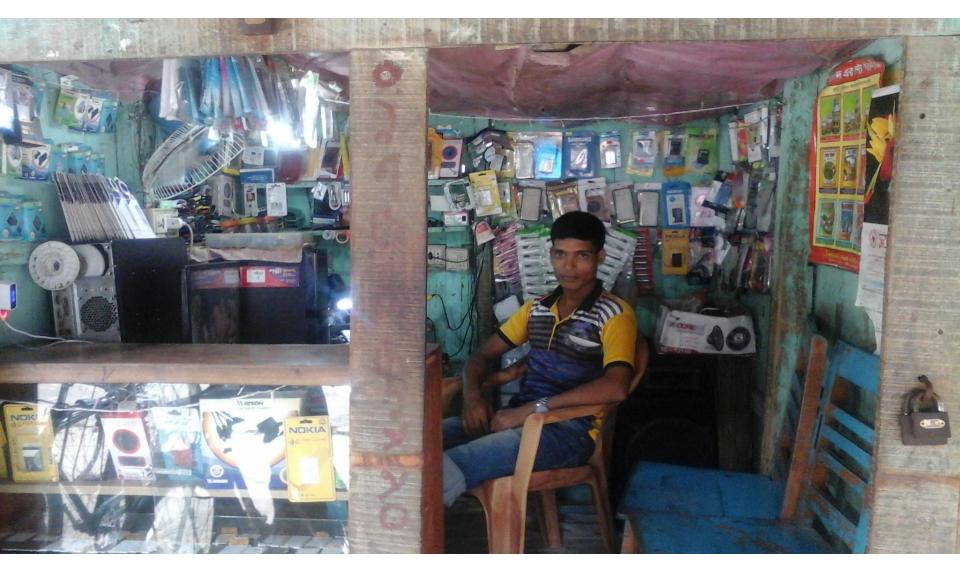

#### PROPOSED NOBIN UDYOKTA BUSINESS INFO

| Business Name                                                                                                                        | : | M/S Sujon Telecom                                                                    |  |  |
|--------------------------------------------------------------------------------------------------------------------------------------|---|--------------------------------------------------------------------------------------|--|--|
| Address/ Location                                                                                                                    | : | Khamer hat, Shivganj, Chapainawabganj.                                               |  |  |
| Total Investment in BDT                                                                                                              | : | Tk. 380,000                                                                          |  |  |
| Financing                                                                                                                            | : | Self Tk. 310,000 (from existing business) Required Investment Tk. 70,000 (as equity) |  |  |
| Present salary/drawings from business                                                                                                | : | BDT 6,000 (Six thousand)                                                             |  |  |
| Proposed Salary                                                                                                                      | : | BDT 6,000 (Six thousand)                                                             |  |  |
| Proposed Business<br>Implementation Plan                                                                                             |   |                                                                                      |  |  |
| (i) % of present gross profit margin                                                                                                 | : | On products 20%, servicing 100%, bkash 100% & mobile recharge 100%.                  |  |  |
| <ul><li>(ii) Estimated % of proposed gross profit margin</li><li>(iii) In future risk mgt. plan (from fire, disaster etc.)</li></ul> | : | On products 20%, servicing 100%, bkash 100% & mobile recharge 100%.                  |  |  |

## Pictures