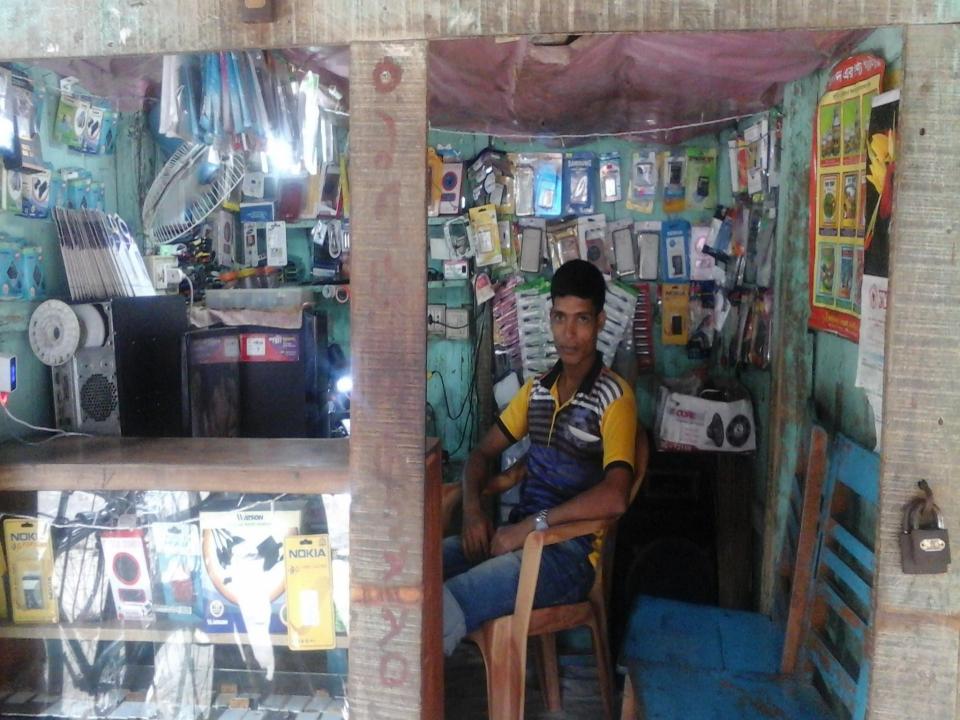

#### PROPOSED NOBIN UDYOKTA BUSINESS INFO

| Business Name                                                                                                                        | : | M/S Sujon Telecom                                                                    |  |  |
|--------------------------------------------------------------------------------------------------------------------------------------|---|--------------------------------------------------------------------------------------|--|--|
| Address/ Location                                                                                                                    | : | Khamer hat, Shivganj, Chapainawabganj.                                               |  |  |
| Total Investment in BDT                                                                                                              | : | Tk. 380,000                                                                          |  |  |
| Financing                                                                                                                            | : | Self Tk. 310,000 (from existing business) Required Investment Tk. 70,000 (as equity) |  |  |
| Present salary/drawings from business                                                                                                | : | BDT 6,000 (Six thousand)                                                             |  |  |
| Proposed Salary                                                                                                                      | : | BDT 6,000 (Six thousand)                                                             |  |  |
| Proposed Business<br>Implementation Plan                                                                                             |   |                                                                                      |  |  |
| (i) % of present gross profit margin                                                                                                 | : | On products 20%, servicing 100%, bkash 100% & mobile recharge 100%.                  |  |  |
| <ul><li>(ii) Estimated % of proposed gross profit margin</li><li>(iii) In future risk mgt. plan (from fire, disaster etc.)</li></ul> | : | On products 20%, servicing 100%, bkash 100% & mobile recharge 100%.                  |  |  |