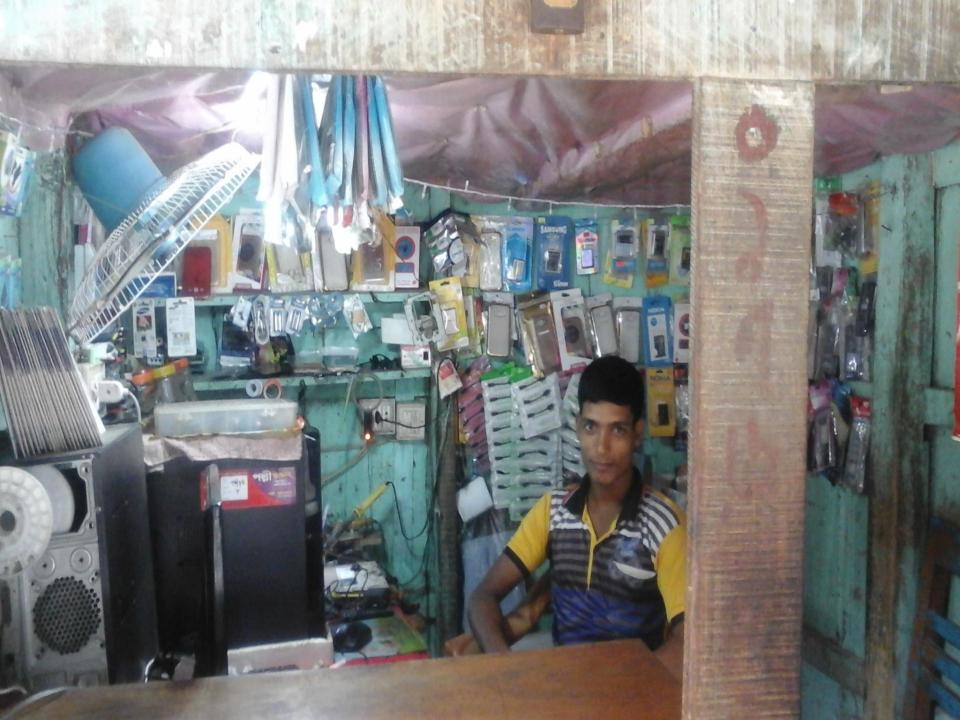

#### PROPOSED NOBIN UDYOKTA BUSINESS INFO

| Business Name                                                                                                                        | : | M/S Sujon Telecom                                                                    |  |  |
|--------------------------------------------------------------------------------------------------------------------------------------|---|--------------------------------------------------------------------------------------|--|--|
| Address/ Location                                                                                                                    | : | Khamer hat, Shivganj, Chapainawabganj.                                               |  |  |
| Total Investment in BDT                                                                                                              | : | Tk. 380,000                                                                          |  |  |
| Financing                                                                                                                            | : | Self Tk. 310,000 (from existing business) Required Investment Tk. 70,000 (as equity) |  |  |
| Present salary/drawings from business                                                                                                | : | BDT 6,000 (Six thousand)                                                             |  |  |
| Proposed Salary                                                                                                                      | : | BDT 6,000 (Six thousand)                                                             |  |  |
| Proposed Business<br>Implementation Plan                                                                                             |   |                                                                                      |  |  |
| (i) % of present gross profit margin                                                                                                 | : | On products 20%, servicing 100%, bkash 100% & mobile recharge 100%.                  |  |  |
| <ul><li>(ii) Estimated % of proposed gross profit margin</li><li>(iii) In future risk mgt. plan (from fire, disaster etc.)</li></ul> | : | On products 20%, servicing 100%, bkash 100% & mobile recharge 100%.                  |  |  |