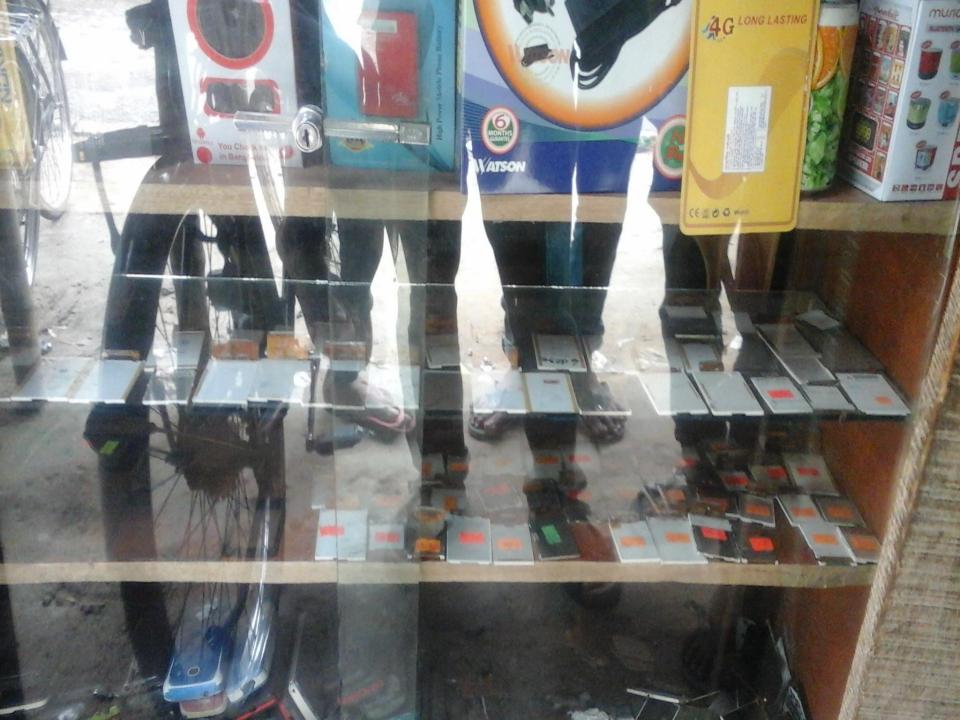

#### PRESENT & PROPOSED INVESTMENT BREAKDOWN

| Particu                                                                | Existing<br>Business                                            | Proposed | Total  |         |  |
|------------------------------------------------------------------------|-----------------------------------------------------------------|----------|--------|---------|--|
| Existing                                                               | Proposed                                                        | (BDT)    | (BDT)  | (BDT)   |  |
| ,                                                                      | Investment in products (mobile set and mobile accessories etc.) | 162,012  | 70,000 | 232,012 |  |
| Investment in Machineries, Equipm hot gun, power supply, mobile set, b | 52,200                                                          |          | 52,200 |         |  |
| Investment in bkash                                                    |                                                                 | 70,000   |        | 70,000  |  |
| Investment in mobile recharge                                          | 5,000                                                           |          | 5,000  |         |  |
| Cash in Hand                                                           | 588                                                             |          | 588    |         |  |
| Advance for Shop                                                       | 15,000                                                          |          | 15,000 |         |  |
| Decoration (fixture and fittings)                                      | 5,200                                                           |          | 5,200  |         |  |
| Total Ca                                                               | pital                                                           | 310,000  | 70,000 | 380,000 |  |