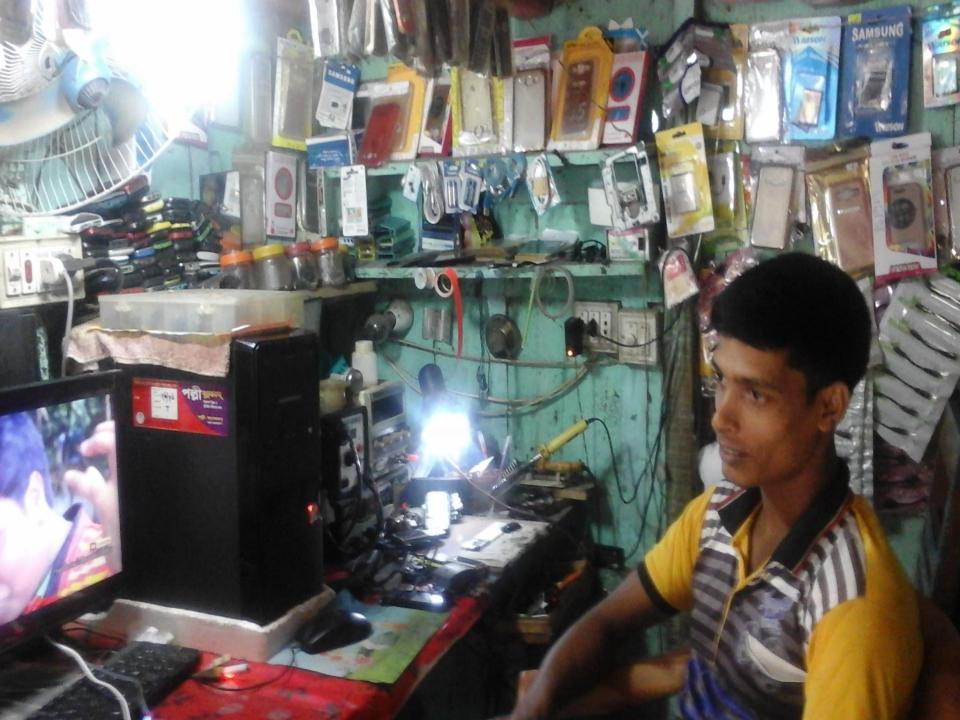

#### PROPOSED NOBIN UDYOKTA BUSINESS INFO

| Business Name                                                                                                                        | : | M/S Sujon Telecom                                                                    |  |  |
|--------------------------------------------------------------------------------------------------------------------------------------|---|--------------------------------------------------------------------------------------|--|--|
| Address/ Location                                                                                                                    | : | Khamer hat, Shivganj, Chapainawabganj.                                               |  |  |
| Total Investment in BDT                                                                                                              | : | Tk. 380,000                                                                          |  |  |
| Financing                                                                                                                            | : | Self Tk. 310,000 (from existing business) Required Investment Tk. 70,000 (as equity) |  |  |
| Present salary/drawings from business                                                                                                | : | BDT 6,000 (Six thousand)                                                             |  |  |
| Proposed Salary                                                                                                                      | : | BDT 6,000 (Six thousand)                                                             |  |  |
| Proposed Business<br>Implementation Plan                                                                                             |   |                                                                                      |  |  |
| (i) % of present gross profit margin                                                                                                 | : | On products 20%, servicing 100%, bkash 100% & mobile recharge 100%.                  |  |  |
| <ul><li>(ii) Estimated % of proposed gross profit margin</li><li>(iii) In future risk mgt. plan (from fire, disaster etc.)</li></ul> | : | On products 20%, servicing 100%, bkash 100% & mobile recharge 100%.                  |  |  |

## Pictures