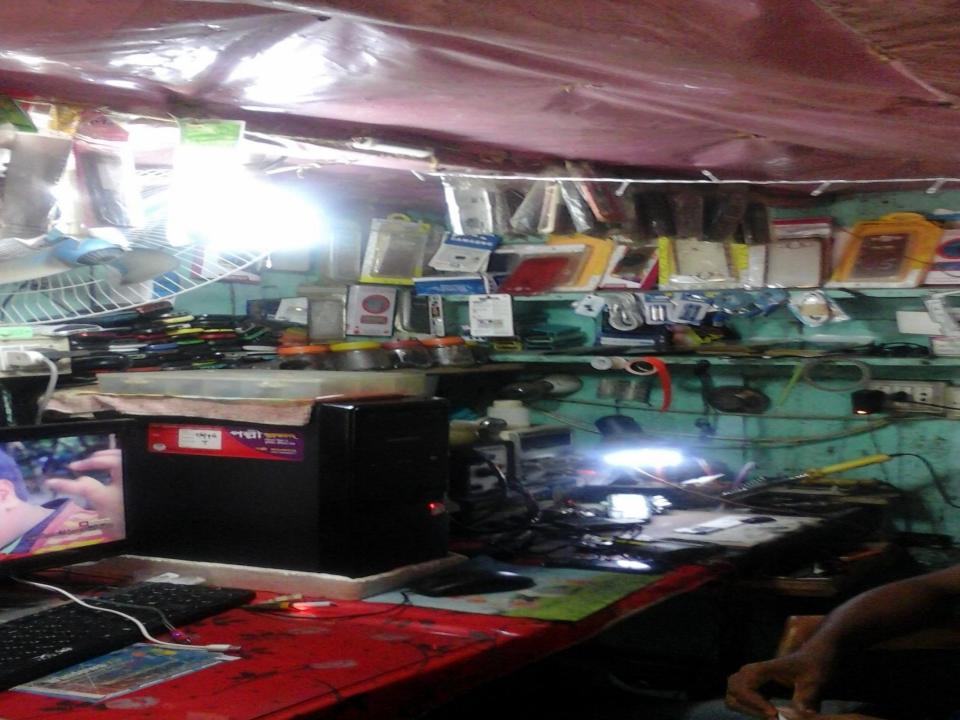

#### PROPOSED NOBIN UDYOKTA BUSINESS INFO

| Business Name                                                                                                                        | : | M/S Sujon Telecom                                                                    |  |  |
|--------------------------------------------------------------------------------------------------------------------------------------|---|--------------------------------------------------------------------------------------|--|--|
| Address/ Location                                                                                                                    | : | Khamer hat, Shivganj, Chapainawabganj.                                               |  |  |
| Total Investment in BDT                                                                                                              | : | Tk. 380,000                                                                          |  |  |
| Financing                                                                                                                            | : | Self Tk. 310,000 (from existing business) Required Investment Tk. 70,000 (as equity) |  |  |
| Present salary/drawings from business                                                                                                | : | BDT 6,000 (Six thousand)                                                             |  |  |
| Proposed Salary                                                                                                                      | : | BDT 6,000 (Six thousand)                                                             |  |  |
| Proposed Business<br>Implementation Plan                                                                                             |   |                                                                                      |  |  |
| (i) % of present gross profit margin                                                                                                 | : | On products 20%, servicing 100%, bkash 100% & mobile recharge 100%.                  |  |  |
| <ul><li>(ii) Estimated % of proposed gross profit margin</li><li>(iii) In future risk mgt. plan (from fire, disaster etc.)</li></ul> | : | On products 20%, servicing 100%, bkash 100% & mobile recharge 100%.                  |  |  |

## Pictures