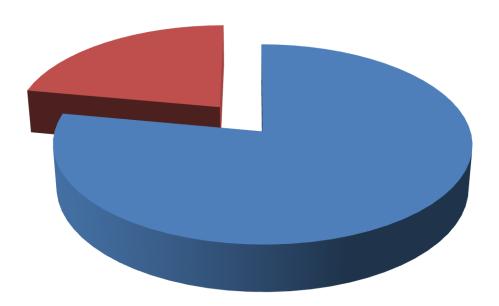

## **SOURCE OF FINANCE**

- Entrepreneur's Contribution BDT 283,000
- GTT's Investment BDT 80,000
- Total Capital BDT 363,000

GTT's Investment 22%

Entrepreneur's Contribution 78%