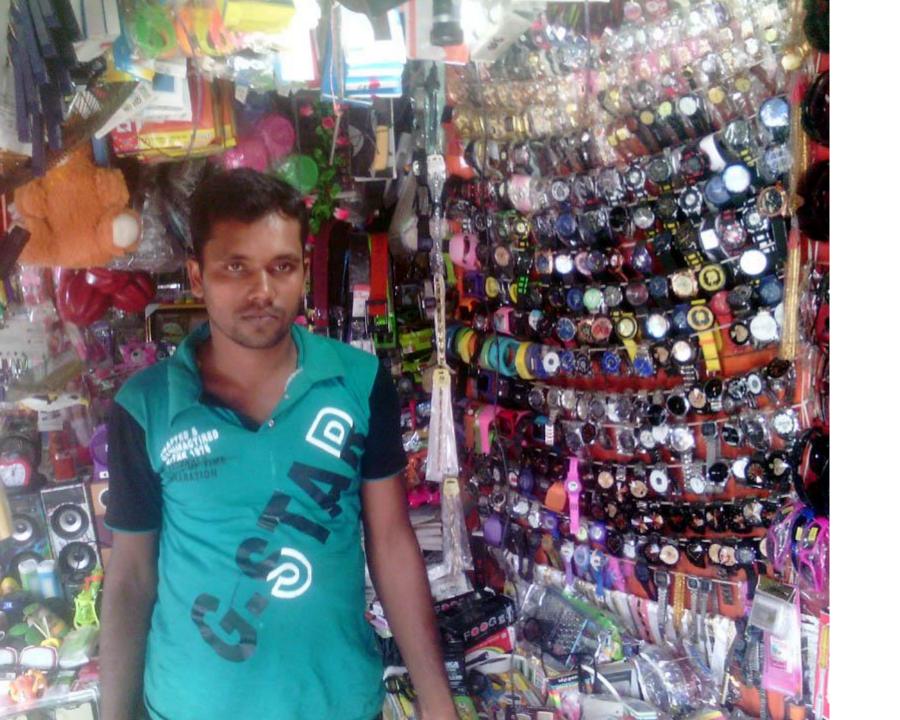

### Proposed NU Business Name: M/S Dui Bhai Varieties Store

Business Category: General Retail & Wholesale

Business Proposal Identified by: Md. Mahbubar Rahman, Asst. Officer, Shivganj Unit, Chapainawabganj

## PROPOSED NOBIN UDYOKTA BUSINESS INFO

| Business Name                                                | : | M/S Dui Bhai Varieties Store                                                         |
|--------------------------------------------------------------|---|--------------------------------------------------------------------------------------|
| Address/ Location                                            | : | Kanshat bazar, Mubarakpur, Chapainawabganj.                                          |
| Total Investment in BDT                                      | : | Tk. 363,000                                                                          |
| Financing                                                    | : | Self Tk. 283,000 (from existing business) Required Investment Tk. 80,000 (as equity) |
| Present salary/drawings from business                        | : | BDT 8,000 (Eight thousand)                                                           |
| Proposed Salary                                              | : | BDT 9,000 (Nine thousand)                                                            |
| Proposed Business<br>Implementation Plan                     |   |                                                                                      |
| (i) % of present gross profit margin                         | : | On products 12%.                                                                     |
| (ii) Estimated % of proposed gross profit margin             | : | On products 12%.                                                                     |
| (iii) In future risk mgt. plan<br>(from fire, disaster etc.) |   |                                                                                      |