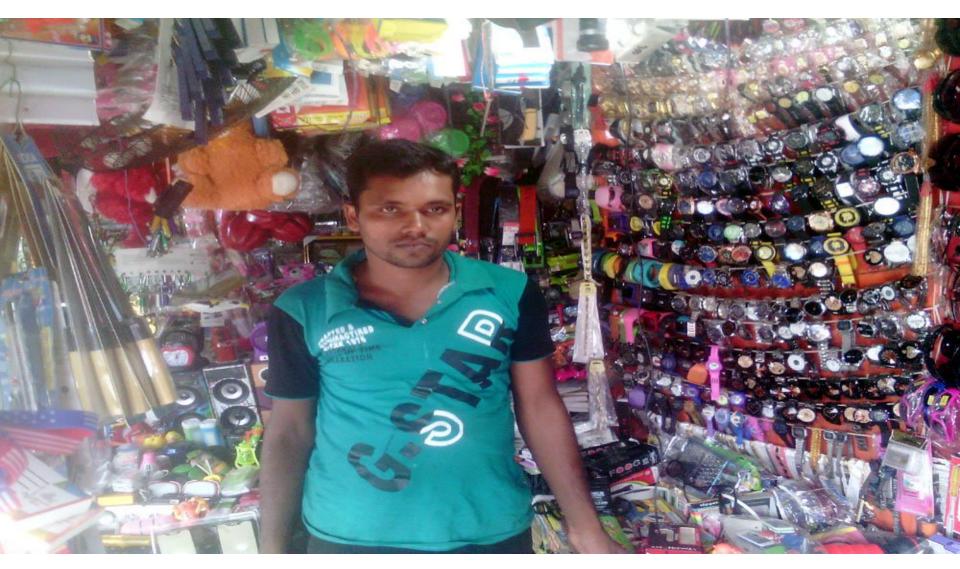

### Proposed NU Business Name: M/S Dui Bhai Varieties Store

Business Category: General Retail & Wholesale

Business Proposal Identified by: Md. Mahbubar Rahman, Asst. Officer, Shivganj Unit, Chapainawabganj

## PROPOSED NOBIN UDYOKTA BUSINESS INFO

| Business Name                                                | : | M/S Dui Bhai Varieties Store                                                         |
|--------------------------------------------------------------|---|--------------------------------------------------------------------------------------|
| Address/ Location                                            | : | Kanshat bazar, Mubarakpur, Chapainawabganj.                                          |
| Total Investment in BDT                                      | : | Tk. 363,000                                                                          |
| Financing                                                    | : | Self Tk. 283,000 (from existing business) Required Investment Tk. 80,000 (as equity) |
| Present salary/drawings from business                        | : | BDT 8,000 (Eight thousand)                                                           |
| Proposed Salary                                              | : | BDT 9,000 (Nine thousand)                                                            |
| Proposed Business<br>Implementation Plan                     |   |                                                                                      |
| (i) % of present gross profit margin                         | : | On products 12%.                                                                     |
| (ii) Estimated % of proposed gross profit margin             | : | On products 12%.                                                                     |
| (iii) In future risk mgt. plan<br>(from fire, disaster etc.) |   |                                                                                      |