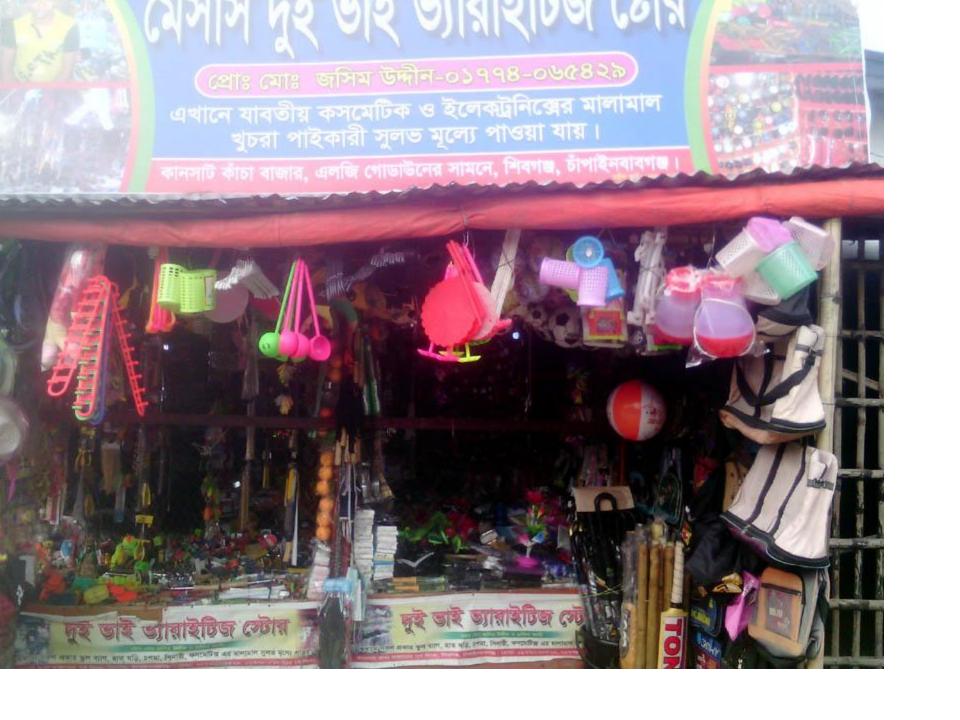

### Proposed NU Business Name: M/S Dui Bhai Varieties Store

Business Category: General Retail & Wholesale

Business Proposal Identified by: Md. Mahbubar Rahman, Asst. Officer, Shivganj Unit, Chapainawabganj

## PROPOSED NOBIN UDYOKTA BUSINESS INFO

| Business Name                                                | : | M/S Dui Bhai Varieties Store                                                         |
|--------------------------------------------------------------|---|--------------------------------------------------------------------------------------|
| Address/ Location                                            | : | Kanshat bazar, Mubarakpur, Chapainawabganj.                                          |
| Total Investment in BDT                                      | : | Tk. 363,000                                                                          |
| Financing                                                    | : | Self Tk. 283,000 (from existing business) Required Investment Tk. 80,000 (as equity) |
| Present salary/drawings from business                        | : | BDT 8,000 (Eight thousand)                                                           |
| Proposed Salary                                              | : | BDT 9,000 (Nine thousand)                                                            |
| Proposed Business<br>Implementation Plan                     |   |                                                                                      |
| (i) % of present gross profit margin                         | : | On products 12%.                                                                     |
| (ii) Estimated % of proposed gross profit margin             | : | On products 12%.                                                                     |
| (iii) In future risk mgt. plan<br>(from fire, disaster etc.) |   |                                                                                      |