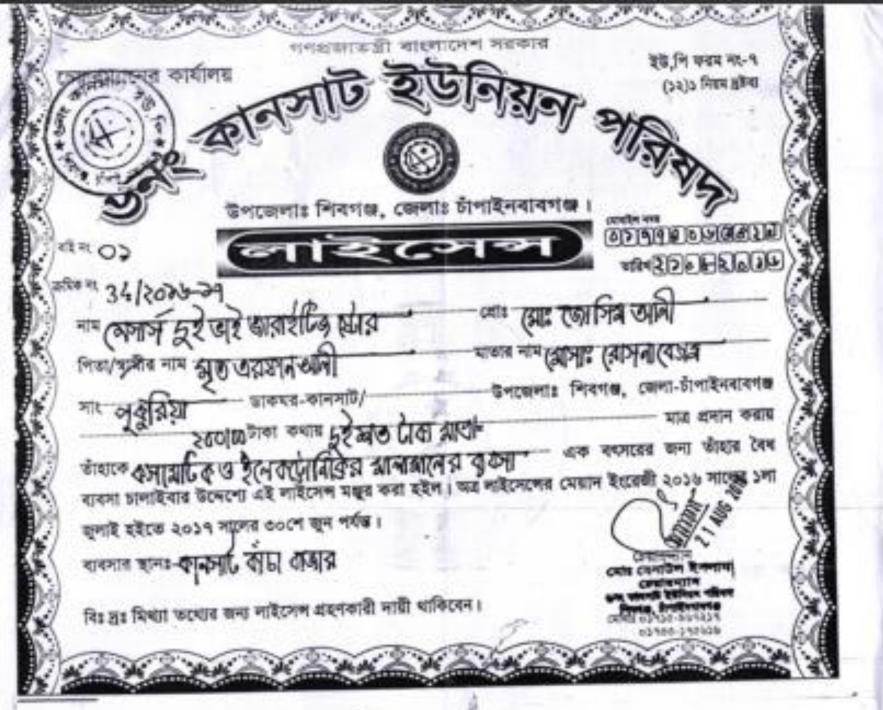

## PROPOSED NOBIN UDYOKTA BUSINESS INFO

| Business Name                                                | : | M/S Dui Bhai Varieties Store                                                         |
|--------------------------------------------------------------|---|--------------------------------------------------------------------------------------|
| Address/ Location                                            | : | Kanshat bazar, Mubarakpur, Chapainawabganj.                                          |
| Total Investment in BDT                                      | : | Tk. 363,000                                                                          |
| Financing                                                    | : | Self Tk. 283,000 (from existing business) Required Investment Tk. 80,000 (as equity) |
| Present salary/drawings from business                        | : | BDT 8,000 (Eight thousand)                                                           |
| Proposed Salary                                              | : | BDT 9,000 (Nine thousand)                                                            |
| Proposed Business<br>Implementation Plan                     |   |                                                                                      |
| (i) % of present gross profit margin                         | : | On products 12%.                                                                     |
| (ii) Estimated % of proposed gross profit margin             | : | On products 12%.                                                                     |
| (iii) In future risk mgt. plan<br>(from fire, disaster etc.) |   |                                                                                      |

### PRESENT & PROPOSED INVESTMENT BREAKDOWN

| Particulars                                                                                                                                                                                                                                       |                                                                                              | Existing<br>Business | Proposed |         |  |
|---------------------------------------------------------------------------------------------------------------------------------------------------------------------------------------------------------------------------------------------------|----------------------------------------------------------------------------------------------|----------------------|----------|---------|--|
| Existing                                                                                                                                                                                                                                          | Proposed                                                                                     | (BDT)                | (BDT)    | (BDT)   |  |
| Investment in products (cosmetics item, jewelry item, gift item, watch, belt, money bag, school bag, toys, umbrella, bulb, head phone, charger light, calculator, gas light, plus, wrench, lock, two plug, three plug, mobile cable and cap etc.) | Investment in products (cosmetics item, jewelry item, gift item and mobile accessories etc.) |                      | 80,000   | 348,165 |  |
| Investment in Machineries and Equipme machine, bulb and fan etc.)                                                                                                                                                                                 | 1,100                                                                                        |                      | 1,100    |         |  |
| Cash in Hand                                                                                                                                                                                                                                      | 4,835                                                                                        |                      | 4,835    |         |  |
| Advance for Shop                                                                                                                                                                                                                                  | 5,000                                                                                        |                      | 5,000    |         |  |
| Decoration (fixture and fittings)                                                                                                                                                                                                                 |                                                                                              | 3,900                |          | 3,900   |  |
| Total Capital                                                                                                                                                                                                                                     |                                                                                              | 283,000              | 80,000   | 363,000 |  |