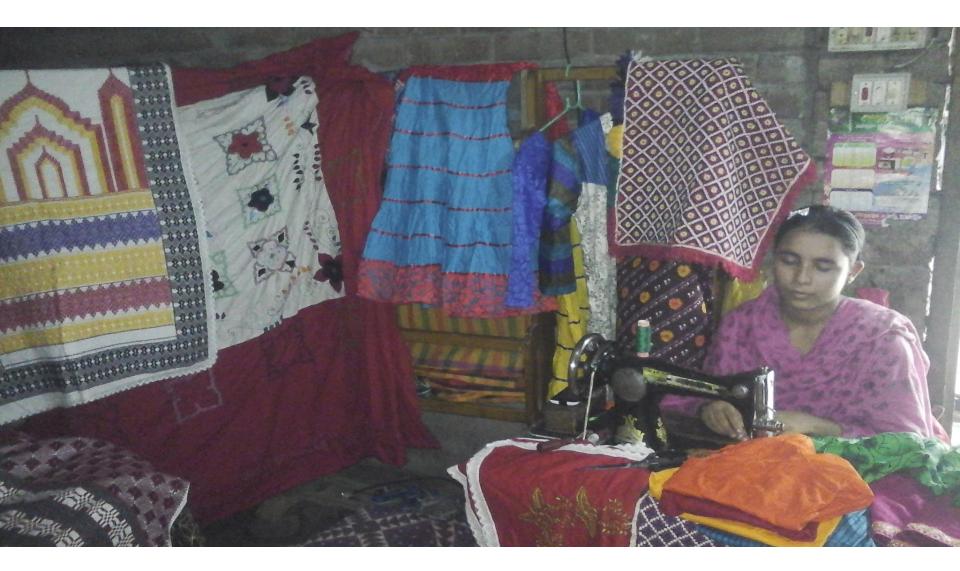

Proposed NU Business Name : Nilufa Tailors

Business Category: Clothing



Business Proposal Identified by: Md. Mahbubar Rahman, Asst. Officer, Shivganj Unit,

Chapainawabganj

Business Proposal Prepared by: Naznin Akther

# BRIEF BIO OF THE PROPOSED NOBIN UDYOKTA

| Name and address                                                                                                          | :   | Mst. Shampa Khatun<br>Vill: Jalmashmari, Union: Shivganj, Post: Shivganj, Upazila:<br>Shivganj, District: Chapainawabganj.                                                                                                |  |  |  |
|---------------------------------------------------------------------------------------------------------------------------|-----|-------------------------------------------------------------------------------------------------------------------