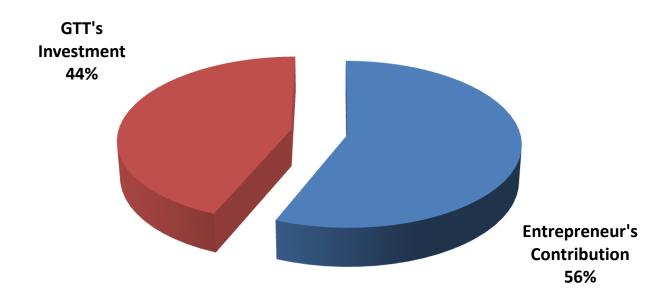

# SOURCE OF FINANCE

- Entrepreneur's Contribution BDT 32,000
- GTT's Investment BDT 25,000
- Total Capital BDT 57,000