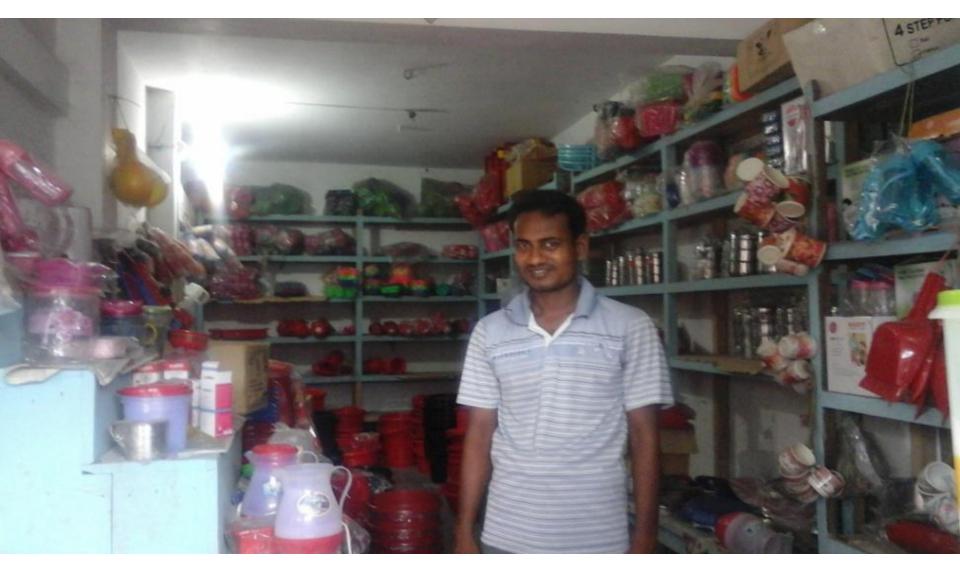

### PROPOSED NOBIN UDYOKTA BUSINESS INFO

| Business Name                                                | : | M/S Shakhina Enterprise                                                               |
|--------------------------------------------------------------|---|---------------------------------------------------------------------------------------|
| Address/ Location                                            | : | Shivganj bazar, Chapainawabganj.                                                      |
| Total Investment in BDT                                      | : | Tk. 658,000                                                                           |
| Financing                                                    | : | Self Tk. 508,000 (from existing business) Required Investment Tk. 150,000 (as equity) |
| Present salary/drawings from business                        | : | BDT 6,000 (Six thousand)                                                              |
| Proposed Salary                                              | : | BDT 7,000 (Seven thousand)                                                            |
| Proposed Business<br>Implementation Plan                     |   |                                                                                       |
| (i) % of present gross profit margin                         | : | On products 10%.                                                                      |
| (ii) Estimated % of proposed gross profit margin             | : | On products 10%.                                                                      |
| (iii) In future risk mgt. plan<br>(from fire, disaster etc.) |   |                                                                                       |