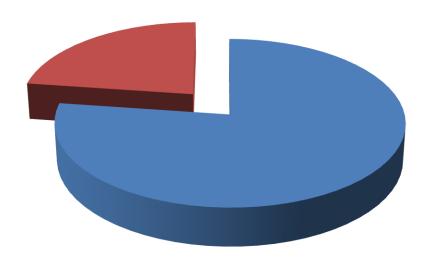

#### SOURCE OF FINANCE

- Entrepreneur's Contribution BDT 508,000
- GTT's Investment BDT 150,000
- Total Capital BDT 658,000

GTT's Investment 23%

Entrepreneur's Contribution 77%