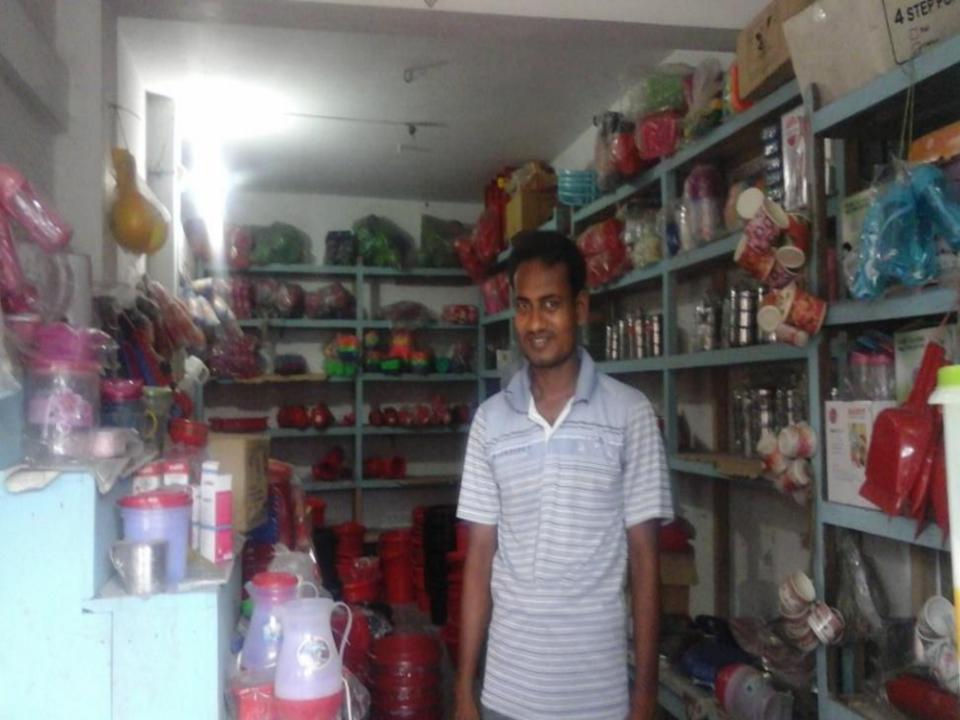

### PROPOSED NOBIN UDYOKTA BUSINESS INFO

| Business Name                                                | : | M/S Shakhina Enterprise                                                               |
|--------------------------------------------------------------|---|---------------------------------------------------------------------------------------|
| Address/ Location                                            | : | Shivganj bazar, Chapainawabganj.                                                      |
| Total Investment in BDT                                      | : | Tk. 658,000                                                                           |
| Financing                                                    | : | Self Tk. 508,000 (from existing business) Required Investment Tk. 150,000 (as equity) |
| Present salary/drawings from business                        | : | BDT 6,000 (Six thousand)                                                              |
| Proposed Salary                                              | : | BDT 7,000 (Seven thousand)                                                            |
| Proposed Business<br>Implementation Plan                     |   |                                                                                       |
| (i) % of present gross profit margin                         | : | On products 10%.                                                                      |
| (ii) Estimated % of proposed gross profit margin             | : | On products 10%.                                                                      |
| (iii) In future risk mgt. plan<br>(from fire, disaster etc.) |   |                                                                                       |