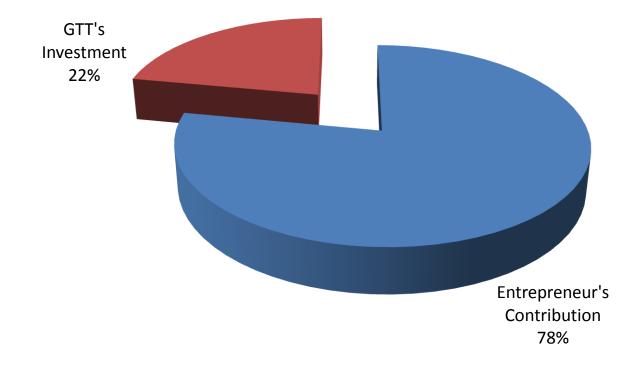

# PRESENT & PROPOSED INVESTMENT BREAKDOWN

| Particu                                                                                                                                                                                                  | Existing<br>Business                                                                                                                                                                                       |         | Total                   |       |
|----------------------------------------------------------------------------------------------------------------------------------------------------------------------------------------------------------|------------------------------------------------------------------------------------------------------------------------------------------------------------------------------------------------------------|---------|-------------------------|-------|
| Existing                                                                                                                                                                                                 | Proposed                                                                                                                                                                                                   | (BDT)   | Propose<br>d<br>(BDT)   | (BDT) |
| Investment in products( wooden<br>crockery, plastic products, ceramic &<br>steel showpiece ,Dinner Set,Stainless<br>Steel Tabletop Dish Rack ,mug and<br>rectangle tray crockery breakfast set<br>etc. ) | Investment in products( wooden<br>crockery, plastic products,<br>ceramic & steel showpiece<br>,Dinner Set,Stainless Steel<br>Tabletop Dish Rack ,mug and<br>rectangle tray crockery breakfast<br>set etc.) |         |                         |       |
| Investment in Machineries, Equip                                                                                                                                                                         | 269,498                                                                                                                                                                                                    |         | 369,498                 |       |
| Cash in hand                                                                                                                                                                                             | 22,800<br>19,002                                                                                                                                                                                           |         | <u>22,800</u><br>19,002 |       |
| Advance for shop                                                                                                                                                                                         | 30,000                                                                                                                                                                                                     |         | 30,000                  |       |
| Decoration (fixture and fittings)                                                                                                                                                                        | 12,700                                                                                                                                                                                                     |         | 12,700                  |       |
| Total Ca                                                                                                                                                                                                 | 354,000                                                                                                                                                                                                    | 100,000 | 454,000                 |       |

- Entrepreneur's Contribution BDT 354000
- GTT's Investment BDT 100000
- Total Capital BDT 454000