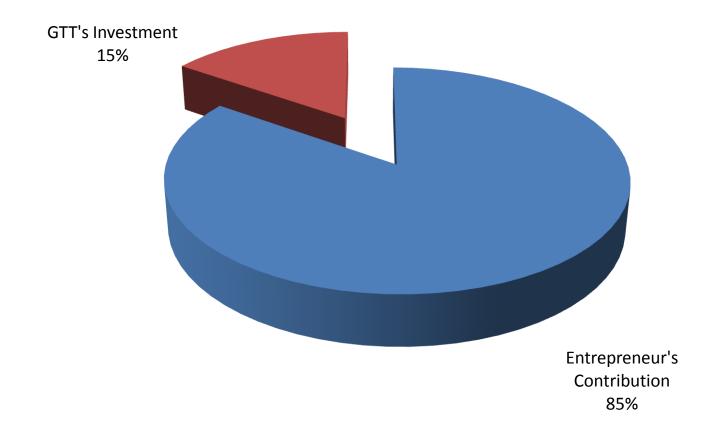

- Entrepreneur's Contribution BDT 554000
- GTT's Investment BDT 100000
- Total Capital BDT 654000