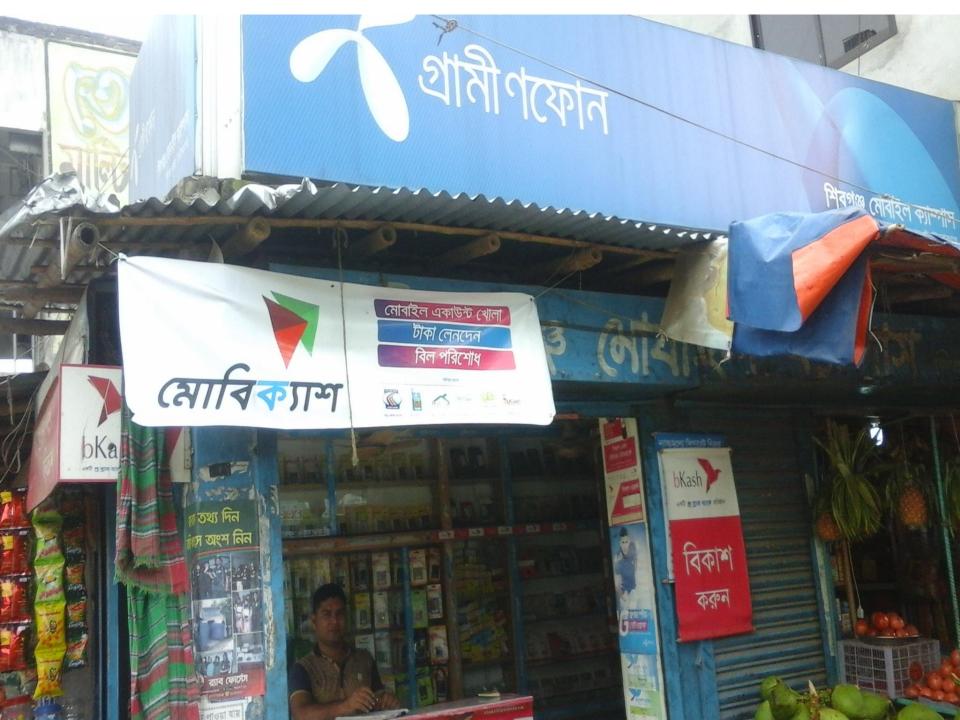

## PROPOSED NOBIN UDYOKTA BUSINESS INFO

| Business Name                                                                                                                        | : | M/S Shibgonj Mobile Campas                                                           |
|--------------------------------------------------------------------------------------------------------------------------------------|---|--------------------------------------------------------------------------------------|
| Address/ Location                                                                                                                    | : | Shibgonj bazar, Chapainawabgonj                                                      |
| Total Investment in BDT                                                                                                              | : | Tk.571,000                                                                           |
| Financing                                                                                                                            | : | Self Tk.421,000 (from existing business) Required Investment Tk. 150,000 (as equity) |
| Present salary/drawings from business                                                                                                | : | BDT 10,000 (Ten thousand)                                                            |
| Proposed Salary                                                                                                                      | : | BDT 12,000 (Twelve thousand)                                                         |
| Proposed Business<br>Implementation Plan                                                                                             |   |                                                                                      |
| (i) % of present gross profit margin                                                                                                 | : | On an Average 15% product, bKash and Flexi Commission 100%.                          |
| <ul><li>(ii) Estimated % of proposed gross profit margin</li><li>(iii) In future risk mgt. plan (from fire, disaster etc.)</li></ul> | : | On an Average 15% product, bKash and Flexi Commission 100%.                          |
|                                                                                                                                      |   |                                                                                      |

#### টাপাইনবাবগঞ্জ