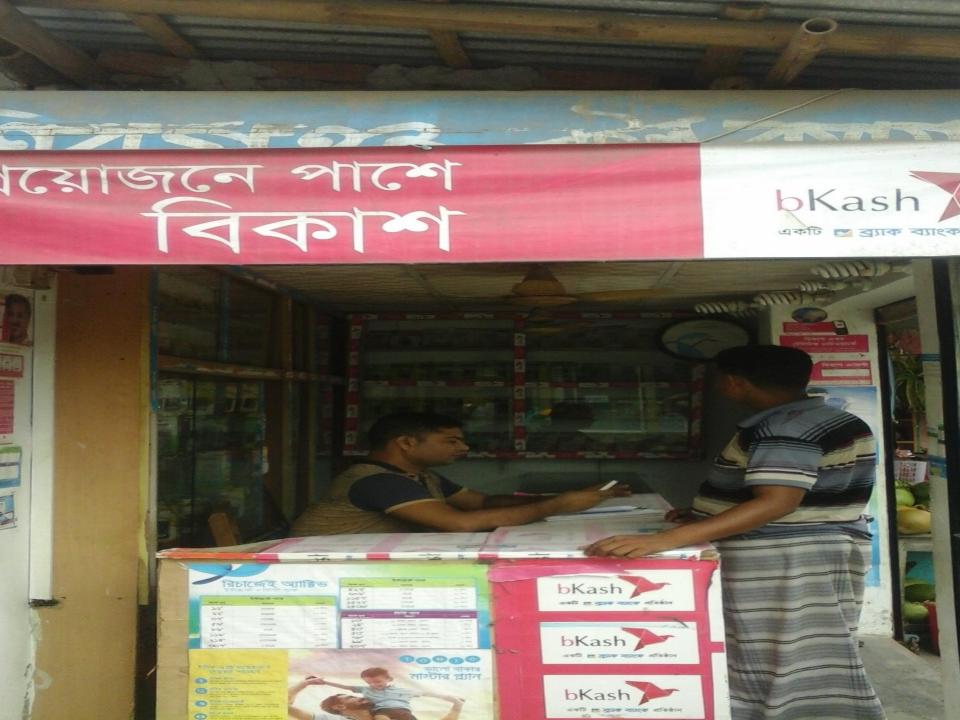

## PROPOSED NOBIN UDYOKTA BUSINESS INFO

| Business Name                                                                                                                        | : | M/S Shibgonj Mobile Campas                                                           |
|--------------------------------------------------------------------------------------------------------------------------------------|---|--------------------------------------------------------------------------------------|
| Address/ Location                                                                                                                    | : | Shibgonj bazar, Chapainawabgonj                                                      |
| Total Investment in BDT                                                                                                              | : | Tk.571,000                                                                           |
| Financing                                                                                                                            | : | Self Tk.421,000 (from existing business) Required Investment Tk. 150,000 (as equity) |
| Present salary/drawings from business                                                                                                | : | BDT 10,000 (Ten thousand)                                                            |
| Proposed Salary                                                                                                                      | : | BDT 12,000 (Twelve thousand)                                                         |
| Proposed Business<br>Implementation Plan                                                                                             |   |                                                                                      |
| (i) % of present gross profit margin                                                                                                 | : | On an Average 15% product, bKash and Flexi Commission 100%.                          |
| <ul><li>(ii) Estimated % of proposed gross profit margin</li><li>(iii) In future risk mgt. plan (from fire, disaster etc.)</li></ul> | : | On an Average 15% product, bKash and Flexi Commission 100%.                          |
|                                                                                                                                      |   |                                                                                      |

# Pictures