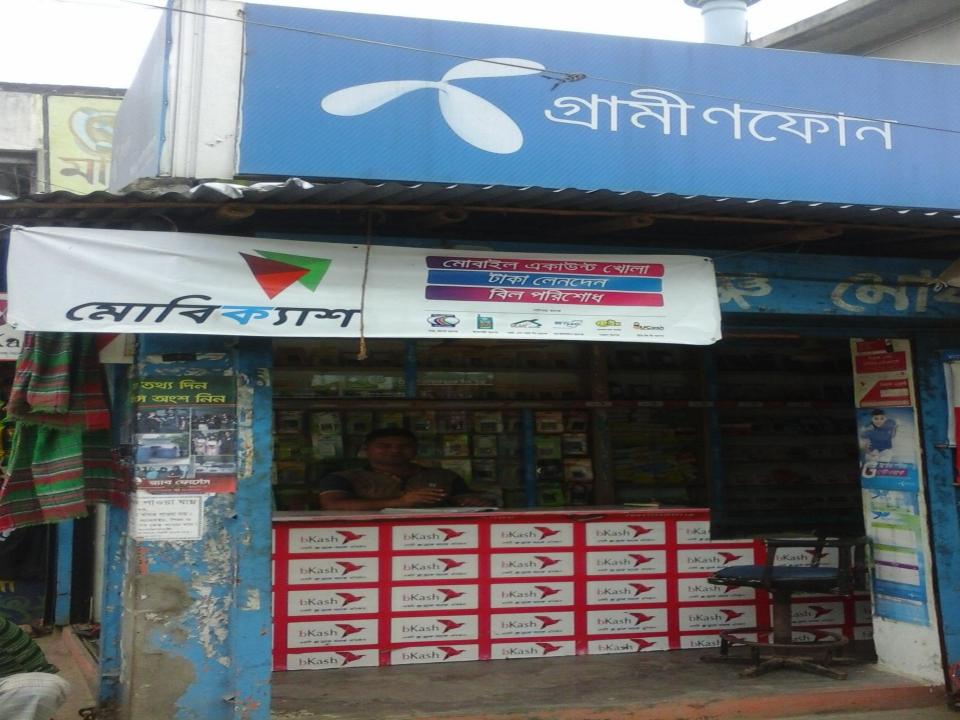

## PROPOSED NOBIN UDYOKTA BUSINESS INFO

| Business Name                                                                                                                        | : | M/S Shibgonj Mobile Campas                                                           |
|--------------------------------------------------------------------------------------------------------------------------------------|---|--------------------------------------------------------------------------------------|
| Address/ Location                                                                                                                    | : | Shibgonj bazar, Chapainawabgonj                                                      |
| Total Investment in BDT                                                                                                              | : | Tk.571,000                                                                           |
| Financing                                                                                                                            | : | Self Tk.421,000 (from existing business) Required Investment Tk. 150,000 (as equity) |
| Present salary/drawings from business                                                                                                | : | BDT 10,000 (Ten thousand)                                                            |
| Proposed Salary                                                                                                                      | : | BDT 12,000 (Twelve thousand)                                                         |
| Proposed Business<br>Implementation Plan                                                                                             |   |                                                                                      |
| (i) % of present gross profit margin                                                                                                 | : | On an Average 15% product, bKash and Flexi Commission 100%.                          |
| <ul><li>(ii) Estimated % of proposed gross profit margin</li><li>(iii) In future risk mgt. plan (from fire, disaster etc.)</li></ul> | : | On an Average 15% product, bKash and Flexi Commission 100%.                          |
|                                                                                                                                      |   |                                                                                      |

# Pictures