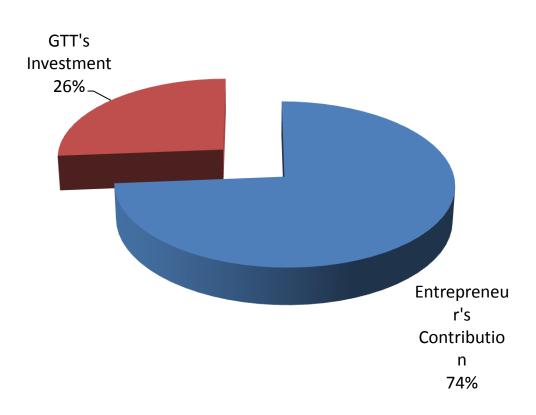

### SOURCE OF FINANCE

- Entrepreneur's Contribution BDT 421,000
- GTT's Investment BDT 150,000
- Total Capital BDT 571,000